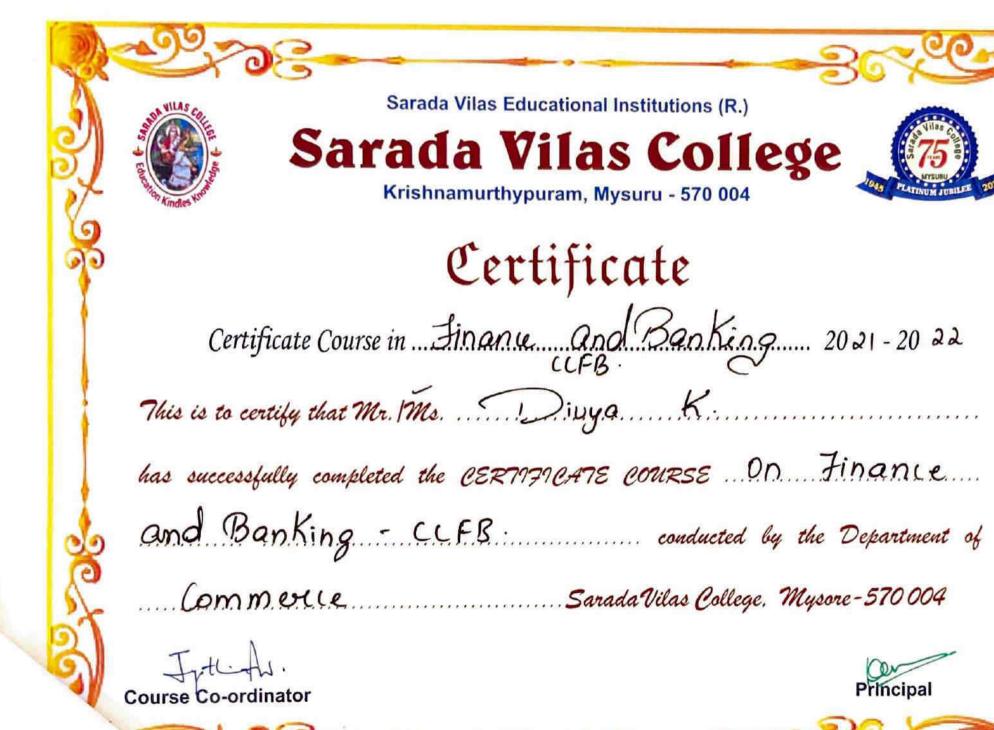

# 1.2.1 Number of Add on /Certificate programs offered during the last five years

(DVV Clarification)

| 2017 - 2022 |                                                                          |                    |                                            |  |  |
|-------------|--------------------------------------------------------------------------|--------------------|--------------------------------------------|--|--|
| Sl. No.     | Name of Add on /Certificate programs offered                             | Duration of course | Number of students<br>enrolled in the year |  |  |
| 1           | Fabrication of Electrical Switch Boards                                  | 30 Hours           | 30                                         |  |  |
| 2           | Soldering and Fabrication of Electrical Boards                           | 30 Hours           | 30                                         |  |  |
| 3           | Mathematical Aptitude for Competitive Examinations                       | 30 Hours           | 30                                         |  |  |
| 4           | Hardware and Networking                                                  | 30 Hours           | 30                                         |  |  |
| 5           | Basics of Computer Skills                                                | 30 hours           | 30                                         |  |  |
| 6           | Floriculture                                                             | 30 hours           | 30                                         |  |  |
| 7           | Vermiculture Technology                                                  | 30 Hours           | 38                                         |  |  |
| 8           | Certificate Course on Finance & Banking - CCFB                           | 30 Hours           | 33                                         |  |  |
| 9           | Tally Essentials                                                         | 30 Hours           | 30                                         |  |  |
| 10          | Enhancement of creative writing skills                                   | 30 Hours           | 33                                         |  |  |
| 11          | English Grammar and Communication Skills                                 | 30 Hours           | 28                                         |  |  |
| 12          | Enhancement of Basic Numeracy Skills                                     | 30 Hours           | 33                                         |  |  |
| 13          | Mushroom Cultivation                                                     | 30 Hours           | 30                                         |  |  |
| 14          | Phases of Kannada Literature                                             | 30 Hours           | 30                                         |  |  |
| 15          | Certificate course on Vermiculture Technology                            | 30 Hours           | 32                                         |  |  |
| 16          | Skills fir Management and Administrative Responsibility Training - SMART | 30 Hours           | 40                                         |  |  |
| 17          | Basic English Grammar and Communication Skills                           | 30 Hours           | 30                                         |  |  |
| 18          | Enhancement of writing skills in Kannada                                 | 30 Hours           | 33                                         |  |  |
| 19          | Basic Mathematical Aptitude                                              | 30 Hours           | 30                                         |  |  |
| 20          | Enhancement of writing skills                                            | 30 Hours           | 30                                         |  |  |
| 21          | English Communicative Skills                                             | 30 Hours           | 30                                         |  |  |

| VI  | Department of Commerce                                                  |            |            |  |
|-----|-------------------------------------------------------------------------|------------|------------|--|
| 8   | Skills for Management and Adminstrative Responsibility Training - SMART |            |            |  |
|     | Name of the Course                                                      | 154        |            |  |
|     | Broucher                                                                | 155 to 158 |            |  |
|     | Curriculum                                                              | 159        |            |  |
|     | Assessment Procedure                                                    | 160        |            |  |
|     | Invitation                                                              | 161 & 162  |            |  |
|     | Paper cutting                                                           | 163        | 65 to74    |  |
|     | Students Enrolled List without Signature                                | 164        | 03 (074    |  |
|     | Attendance List with signature                                          | 165        |            |  |
|     | Valedictory                                                             | 166        |            |  |
|     | Feedback                                                                | 167 & 168  |            |  |
|     | Model Certificate                                                       | 169        |            |  |
|     | Report                                                                  | 170 & 171  |            |  |
|     | Outcome                                                                 | 172 & 173  |            |  |
| 9   | Certificate Course on Finance and Banking ( CCFB )                      |            |            |  |
|     | Name of the Course                                                      | 174        |            |  |
|     | Students Enrolment list with signature                                  | 175        |            |  |
|     | Curriculum                                                              | 176        |            |  |
|     | Assessment Procedure                                                    | 177        |            |  |
|     | Summary Report                                                          | 178        | 174 to 183 |  |
|     | Outcome                                                                 | 179        |            |  |
|     | Students Enrolled List without Signature                                | 180        |            |  |
|     | Attendance List with signature                                          | 181 & 182  |            |  |
|     | Model Certificate                                                       | 183        |            |  |
| VII | Department of Kannada                                                   |            |            |  |
| 10  | Phases of Kannada Literature                                            |            |            |  |
|     | Name of the Course                                                      | 184        |            |  |
|     | Students Enrolment list with signature                                  | 185        |            |  |
|     | Curriculum                                                              | 186        |            |  |
|     | Assessment Procedure                                                    | 187        |            |  |
|     | Summary Report                                                          | 188        | 184 to 192 |  |
|     | Outcome                                                                 | 189        |            |  |
|     | Students Enrolled List without Signature                                | 190        |            |  |
|     | Attendance List with signature                                          | 191        |            |  |
|     | Model Certificate                                                       | 192        |            |  |

| VI   | Department of Commerce                             |            |            |  |  |
|------|----------------------------------------------------|------------|------------|--|--|
| 8    | Tally Essentials                                   |            |            |  |  |
|      | Cover letter                                       | 368 & 369  |            |  |  |
|      | Program Detail                                     | 370        | 1          |  |  |
|      | Report                                             | 371        | 1          |  |  |
|      | Students Enrolled List without Signature           | 372        | 368 to 377 |  |  |
|      | Attendance List with signature                     | 373 to 375 |            |  |  |
|      | Model Certificate                                  | 376        |            |  |  |
|      | Report & outcome                                   | 377        | 1          |  |  |
| 9    | Certificate Course on Finance and Banking ( CCFB ) |            |            |  |  |
|      | Name of the Course                                 | 378        |            |  |  |
|      | Students Enrolment list with signature             | 379        |            |  |  |
| -    | Curriculum                                         | 380        | 1          |  |  |
|      | Assessment Procedure                               |            | 1          |  |  |
|      |                                                    | 381        | 378 to 385 |  |  |
|      | Summary Report                                     | 382        | [          |  |  |
|      | Outcome                                            | 383        |            |  |  |
|      | Students Enrolled List without Signature           | 384        |            |  |  |
|      | Model Certificate                                  | 385        |            |  |  |
| VII  | Department of Kannada                              |            |            |  |  |
| 10   | Phases of Kannada Literature                       |            |            |  |  |
|      | Name of the Course                                 | 386        |            |  |  |
|      | Students Enrolment list with signature             | 387        |            |  |  |
|      | Curriculum                                         | 388        |            |  |  |
|      | Assessment Procedure                               | 389        |            |  |  |
|      | Summary Report                                     | 390        | 386 to 393 |  |  |
|      | Outcome                                            | 391        |            |  |  |
|      | Students Enrolled List without Signature           | 392        |            |  |  |
|      | Attendance List with signature                     | 392        |            |  |  |
|      | Model Certificate                                  | 393        |            |  |  |
| VIII | Department of English                              |            |            |  |  |
|      | English Grammar and Communication Skills           |            |            |  |  |
| 11   | Name of the Course                                 | 394        |            |  |  |
|      | Students Enrolment list with signature             | 395        | 1          |  |  |
|      | Curriculum                                         | 396        | 1          |  |  |
|      | Assessment Procedure                               |            | 1          |  |  |
|      | Summary Report                                     | 397 & 398  | 394 to 402 |  |  |
|      | Students Enrolled List without Signature           | 399        |            |  |  |
|      | Outcome                                            | 400        |            |  |  |
|      | Attendance List with signature                     | 401        | ]          |  |  |
|      | Model Certificate                                  | 402        |            |  |  |