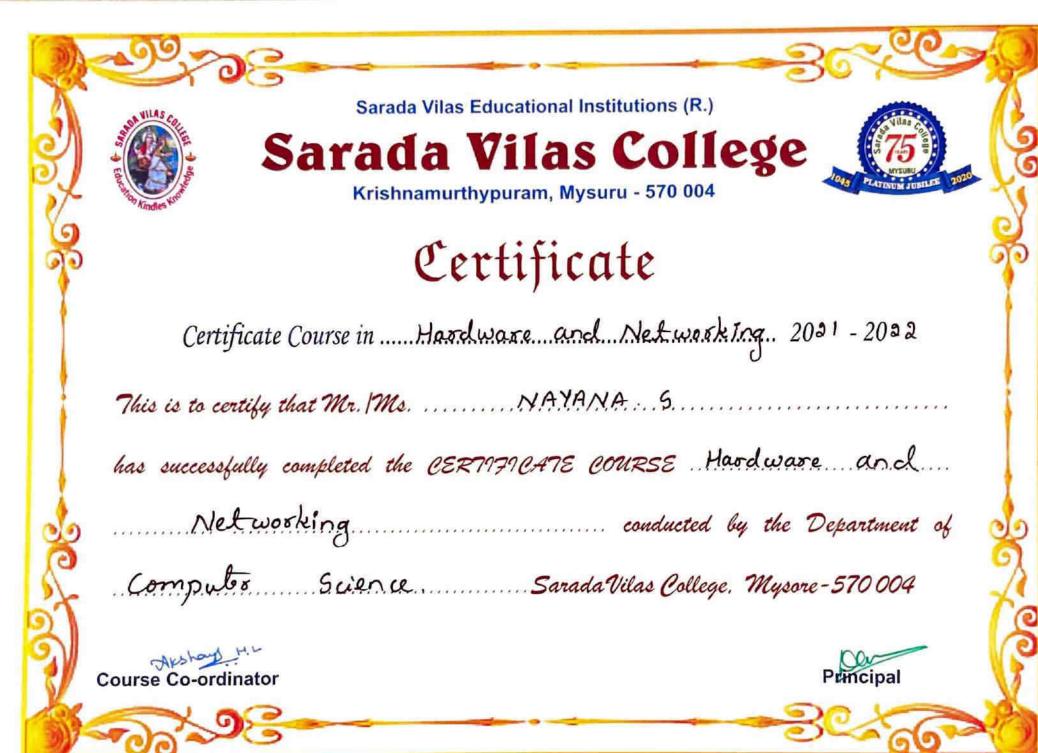

# 1.2.1 Number of Add on /Certificate programs offered during the last five years

(DVV Clarification)

| 2017 - 2022 |                                                                          |                    |                                            |  |  |
|-------------|--------------------------------------------------------------------------|--------------------|--------------------------------------------|--|--|
| Sl. No.     | Name of Add on /Certificate programs offered                             | Duration of course | Number of students<br>enrolled in the year |  |  |
| 1           | Fabrication of Electrical Switch Boards                                  | 30 Hours           | 30                                         |  |  |
| 2           | Soldering and Fabrication of Electrical Boards                           | 30 Hours           | 30                                         |  |  |
| 3           | Mathematical Aptitude for Competitive Examinations                       | 30 Hours           | 30                                         |  |  |
| 4           | Hardware and Networking                                                  | 30 Hours           | 30                                         |  |  |
| 5           | Basics of Computer Skills                                                | 30 hours           | 30                                         |  |  |
| 6           | Floriculture                                                             | 30 hours           | 30                                         |  |  |
| 7           | Vermiculture Technology                                                  | 30 Hours           | 38                                         |  |  |
| 8           | Certificate Course on Finance & Banking - CCFB                           | 30 Hours           | 33                                         |  |  |
| 9           | Tally Essentials                                                         | 30 Hours           | 30                                         |  |  |
| 10          | Enhancement of creative writing skills                                   | 30 Hours           | 33                                         |  |  |
| 11          | English Grammar and Communication Skills                                 | 30 Hours           | 28                                         |  |  |
| 12          | Enhancement of Basic Numeracy Skills                                     | 30 Hours           | 33                                         |  |  |
| 13          | Mushroom Cultivation                                                     | 30 Hours           | 30                                         |  |  |
| 14          | Phases of Kannada Literature                                             | 30 Hours           | 30                                         |  |  |
| 15          | Certificate course on Vermiculture Technology                            | 30 Hours           | 32                                         |  |  |
| 16          | Skills fir Management and Administrative Responsibility Training - SMART | 30 Hours           | 40                                         |  |  |
| 17          | Basic English Grammar and Communication Skills                           | 30 Hours           | 30                                         |  |  |
| 18          | Enhancement of writing skills in Kannada                                 | 30 Hours           | 33                                         |  |  |
| 19          | Basic Mathematical Aptitude                                              | 30 Hours           | 30                                         |  |  |
| 20          | Enhancement of writing skills                                            | 30 Hours           | 30                                         |  |  |
| 21          | English Communicative Skills                                             | 30 Hours           | 30                                         |  |  |