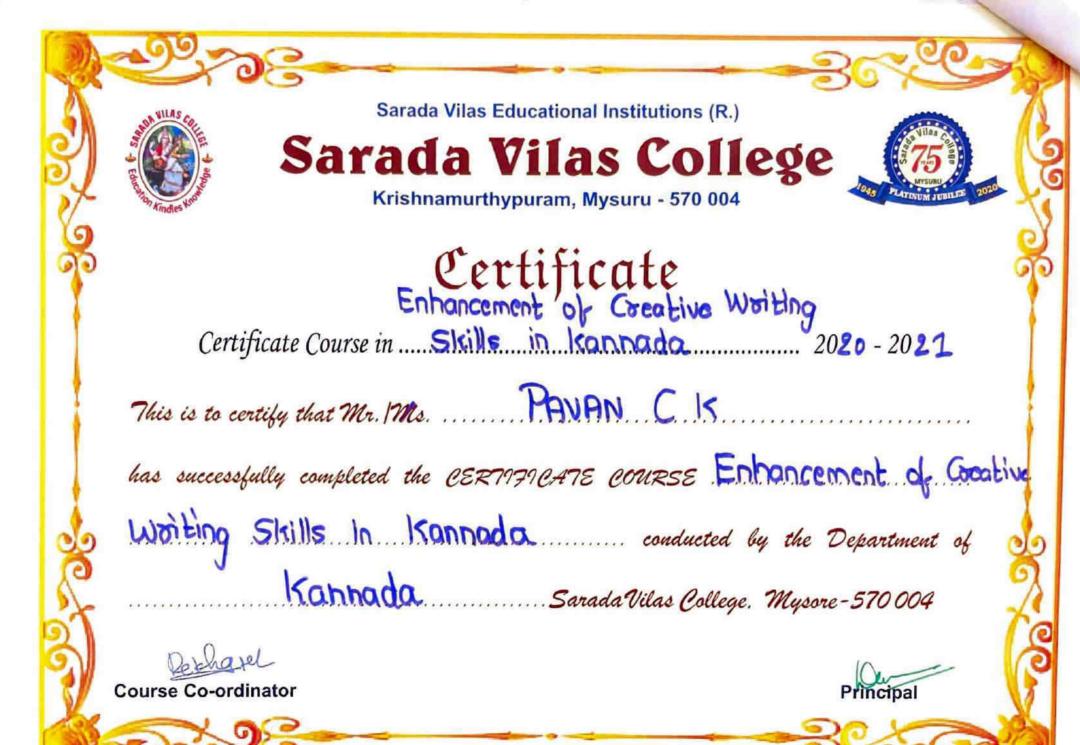

# 1.2.1 Number of Add on /Certificate programs offered during the last five years

(DVV Clarification)

| 2017 - 2022 |                                                                          |                    |                                            |  |  |
|-------------|--------------------------------------------------------------------------|--------------------|--------------------------------------------|--|--|
| Sl. No.     | Name of Add on /Certificate programs offered                             | Duration of course | Number of students<br>enrolled in the year |  |  |
| 1           | Fabrication of Electrical Switch Boards                                  | 30 Hours           | 30                                         |  |  |
| 2           | Soldering and Fabrication of Electrical Boards                           | 30 Hours           | 30                                         |  |  |
| 3           | Mathematical Aptitude for Competitive Examinations                       | 30 Hours           | 30                                         |  |  |
| 4           | Hardware and Networking                                                  | 30 Hours           | 30                                         |  |  |
| 5           | Basics of Computer Skills                                                | 30 hours           | 30                                         |  |  |
| 6           | Floriculture                                                             | 30 hours           | 30                                         |  |  |
| 7           | Vermiculture Technology                                                  | 30 Hours           | 38                                         |  |  |
| 8           | Certificate Course on Finance & Banking - CCFB                           | 30 Hours           | 33                                         |  |  |
| 9           | Tally Essentials                                                         | 30 Hours           | 30                                         |  |  |
| 10          | Enhancement of creative writing skills                                   | 30 Hours           | 33                                         |  |  |
| 11          | English Grammar and Communication Skills                                 | 30 Hours           | 28                                         |  |  |
| 12          | Enhancement of Basic Numeracy Skills                                     | 30 Hours           | 33                                         |  |  |
| 13          | Mushroom Cultivation                                                     | 30 Hours           | 30                                         |  |  |
| 14          | Phases of Kannada Literature                                             | 30 Hours           | 30                                         |  |  |
| 15          | Certificate course on Vermiculture Technology                            | 30 Hours           | 32                                         |  |  |
| 16          | Skills fir Management and Administrative Responsibility Training - SMART | 30 Hours           | 40                                         |  |  |
| 17          | Basic English Grammar and Communication Skills                           | 30 Hours           | 30                                         |  |  |
| 18          | Enhancement of writing skills in Kannada                                 | 30 Hours           | 33                                         |  |  |
| 19          | Basic Mathematical Aptitude                                              | 30 Hours           | 30                                         |  |  |
| 20          | Enhancement of writing skills                                            | 30 Hours           | 30                                         |  |  |
| 21          | English Communicative Skills                                             | 30 Hours           | 30                                         |  |  |