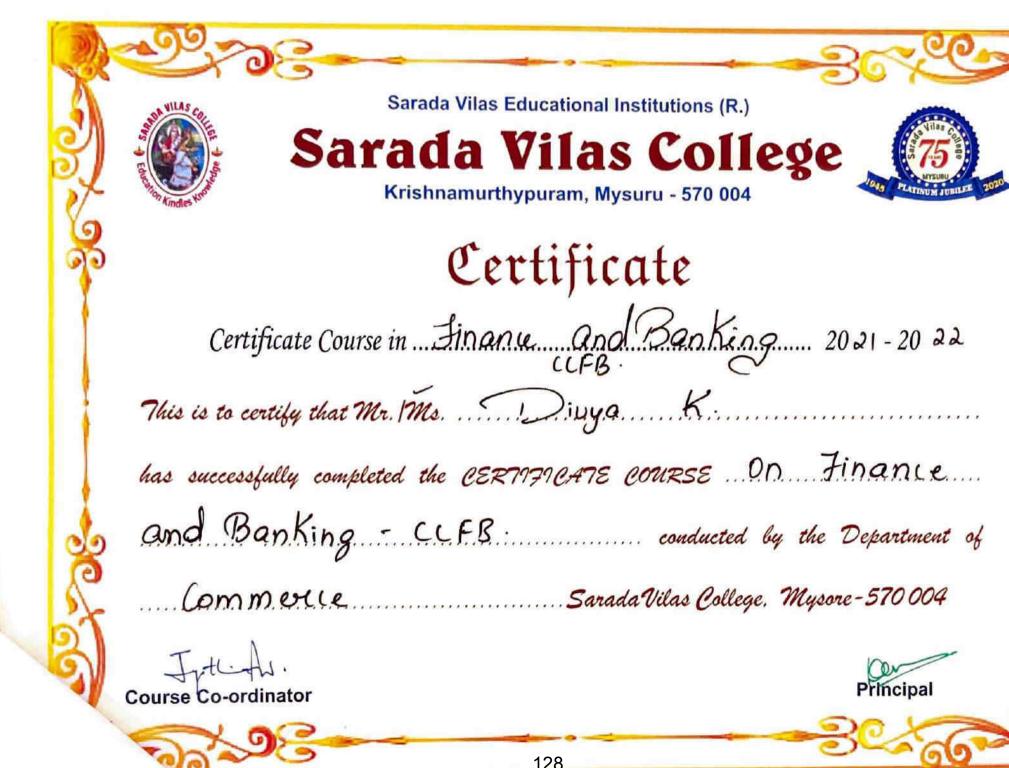

# 1.2.2- Percentage of students enrolled in the certificate/ add-on/value added programs as against the total number of students during the last five years

(DVV Clarification)

| Clarification asked                                                                                         | Response                                                                                     | Page No. |
|-------------------------------------------------------------------------------------------------------------|----------------------------------------------------------------------------------------------|----------|
| 1.2.2                                                                                                       |                                                                                              |          |
| Details of each Programme such as                                                                           |                                                                                              |          |
| <ol> <li>Year wise list of students enrolled in<br/>the same Programme as defined in<br/>1.2.1.2</li> </ol> | Year wise list of students enrolled in the same Programme as defined in 1.2.1.2 is provided. |          |
| 2. Attendance sheet of students participating with signature should be provided                             | Attendance sheet of students participating with signature is provided.                       | 01 - 133 |
| <ol> <li>Model Certificate issued to the<br/>students to be uploaded</li> </ol>                             | Model Certificate issued to the students is uploaded.                                        |          |