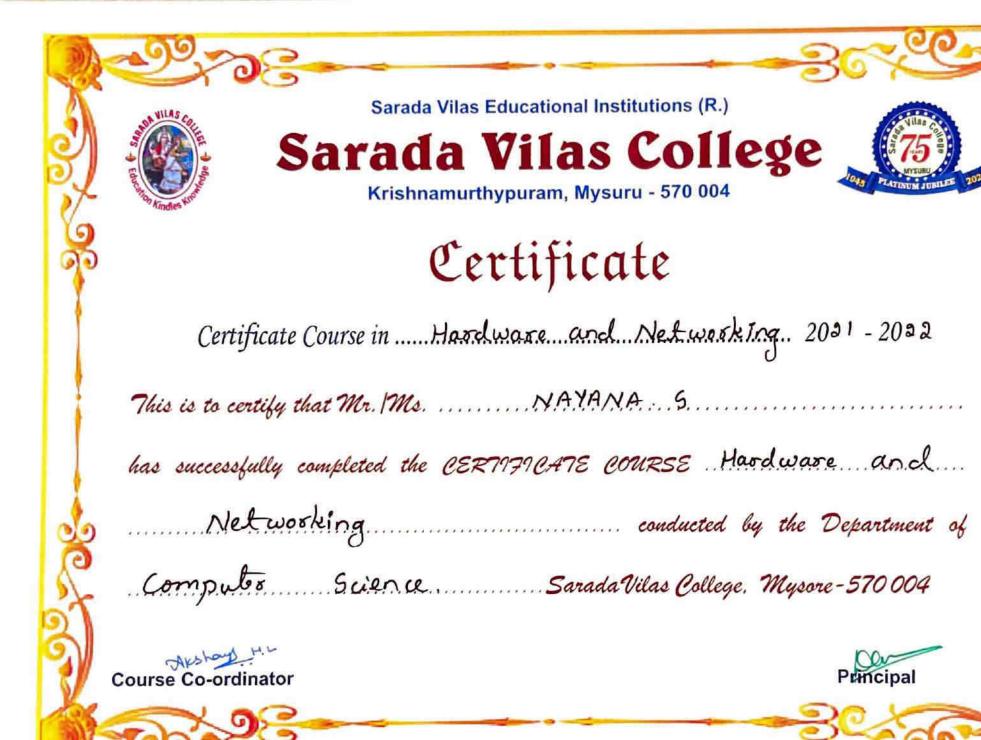

# 1.2.2- Percentage of students enrolled in the certificate/ add-on/value added programs as against the total number of students during the last five years

(DVV Clarification)

| Clarification asked                                                                                         | Response                                                                                     | Page No. |
|-------------------------------------------------------------------------------------------------------------|----------------------------------------------------------------------------------------------|----------|
| 1.2.2                                                                                                       |                                                                                              |          |
| Details of each Programme such as                                                                           |                                                                                              |          |
| <ol> <li>Year wise list of students enrolled in<br/>the same Programme as defined in<br/>1.2.1.2</li> </ol> | Year wise list of students enrolled in the same Programme as defined in 1.2.1.2 is provided. |          |
| 2. Attendance sheet of students participating with signature should be provided                             | Attendance sheet of students participating with signature is provided.                       | 01 - 133 |
| <ol> <li>Model Certificate issued to the<br/>students to be uploaded</li> </ol>                             | Model Certificate issued to the students is uploaded.                                        |          |