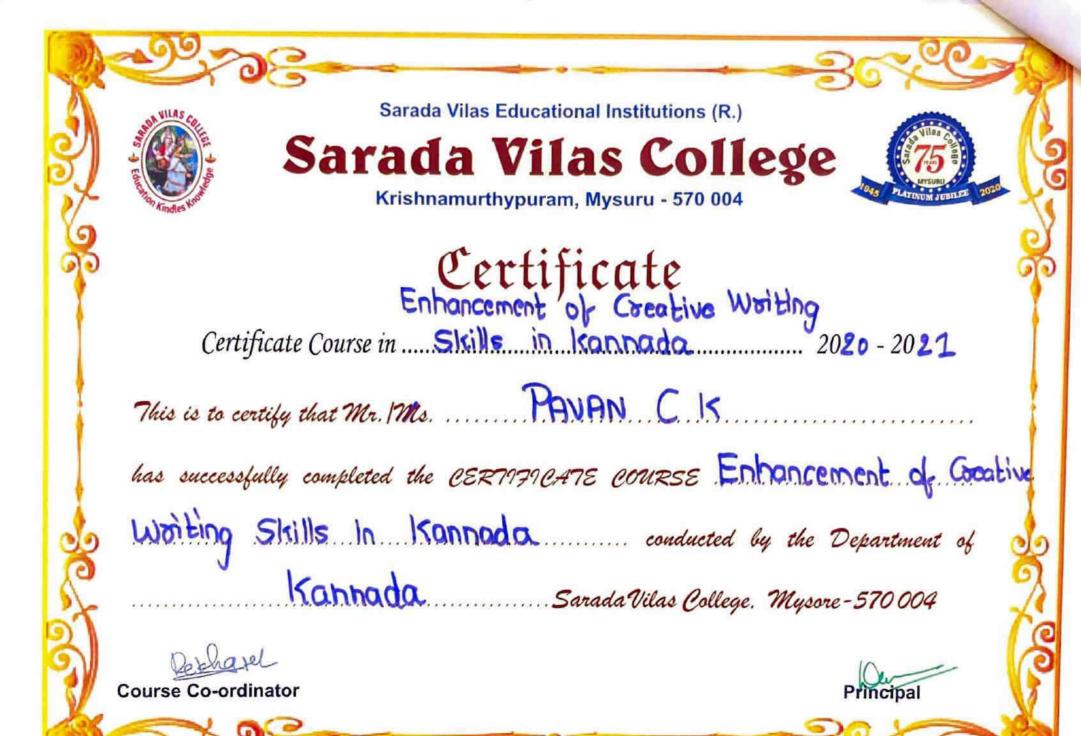

# 1.2.2- Percentage of students enrolled in the certificate/ add-on/value added programs as against the total number of students during the last five years

(DVV Clarification)

| Clarification asked                                                                                         | Response                                                                                     | Page No. |
|-------------------------------------------------------------------------------------------------------------|----------------------------------------------------------------------------------------------|----------|
| 1.2.2                                                                                                       |                                                                                              |          |
| Details of each Programme such as                                                                           |                                                                                              |          |
| <ol> <li>Year wise list of students enrolled in<br/>the same Programme as defined in<br/>1.2.1.2</li> </ol> | Year wise list of students enrolled in the same Programme as defined in 1.2.1.2 is provided. |          |
| 2. Attendance sheet of students participating with signature should be provided                             | Attendance sheet of students participating with signature is provided.                       | 01 - 133 |
| <ol> <li>Model Certificate issued to the<br/>students to be uploaded</li> </ol>                             | Model Certificate issued to the students is uploaded.                                        |          |