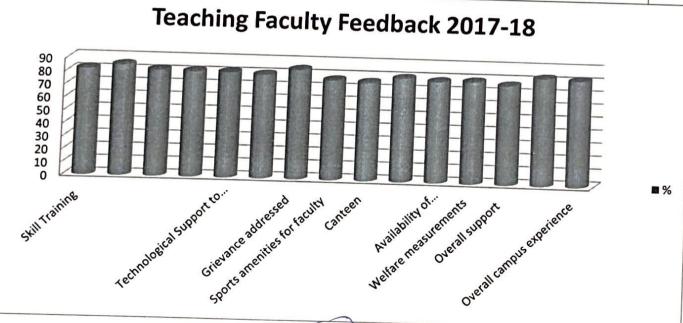

# Feedback analysis of teaching faculty - Mechanism

Each teaching faculty was given feedback forms each containing certain criteria. All the teaching faculty had to give his/her opinion about the concerned amenities for all those criteria. For the sake of grading we had given the following points to the quantifiers:

Excellent - 4

Very Good - 3

Good - 2

Average-1

After collecting the feedback from the teaching faculty, an analysis was carried out at the individual teacher level. Finally to get overall picture, an average was calculated for each criteria over all the amenities and the resulting number was converted to percentage. Following is the way to interpret the percentages. For instance, for a criterion college is between Very Good and Excellent.