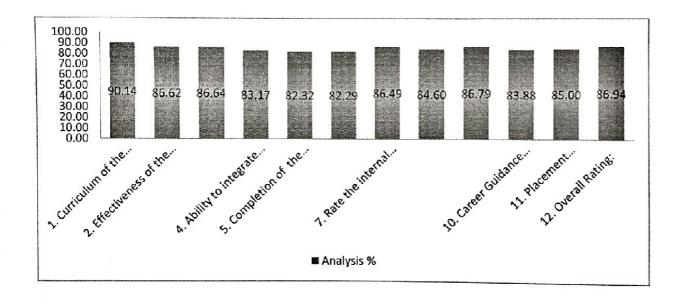

### Criteria-wise Feedback – 2020-21

| Analysis                                                                                                                        |       |
|---------------------------------------------------------------------------------------------------------------------------------|-------|
| Criteria                                                                                                                        | %     |
| 1. Curriculum of the course & its Effectiveness (as perceived by you)                                                           | 90.14 |
| 2. Effectiveness of the teaching Methodology & Utilization of ICT Tools in teaching                                             | 86.62 |
| 3. Ability to integrate course material with environment / other issues (to provide a broader perspective)                      | 86.64 |
| 4. Ability to integrate content with other course                                                                               | 83.17 |
| 5. Completion of the subject as per the syllabus                                                                                | 82.32 |
| 6. Ability to design quizzes / Tests / Assignments / examinations and projects to evaluate students understanding of the course | 82.29 |
| 7. Rate the internal assessment evaluation of the teacher                                                                       | 86.49 |
| 8. Availability & Accessibility of the library                                                                                  | 84.60 |
| 9. Encouragement to co-curricular activities                                                                                    | 86.79 |
| 10. Career Guidance support                                                                                                     | 83.88 |
| 11. Placement Support from College                                                                                              | 85.00 |
| 12. Overall Rating:                                                                                                             | 86.94 |