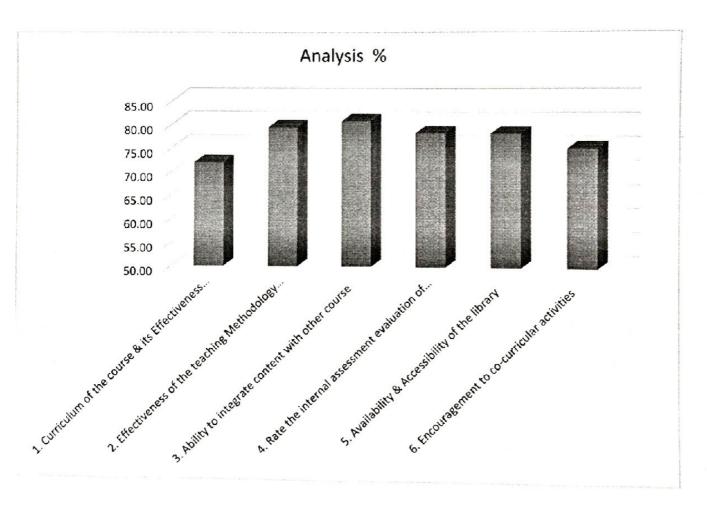

# Criteria-wise Feedback (B.Com & BBA) 2017-18

| Analysis                                                                   | %     |
|----------------------------------------------------------------------------|-------|
| Parameters                                                                 |       |
| 1. Curriculum of the course & its Effectiveness (as perceived by you)      | 71.94 |
| 2. Effectiveness of the teaching Methodology & Utilization of ICT Tools in | 79.44 |
| teaching  2. A 1 111 A 1 in the results content with other course          | 80.83 |
| 3. Ability to integrate content with other course                          | 80.83 |
| 4. Rate the internal assessment evaluation of the teacher                  | 78.33 |
| 5. Availability & Accessibility of the library                             | 78.33 |
| 6. Encouragement to co-curricular activities                               | 75.28 |