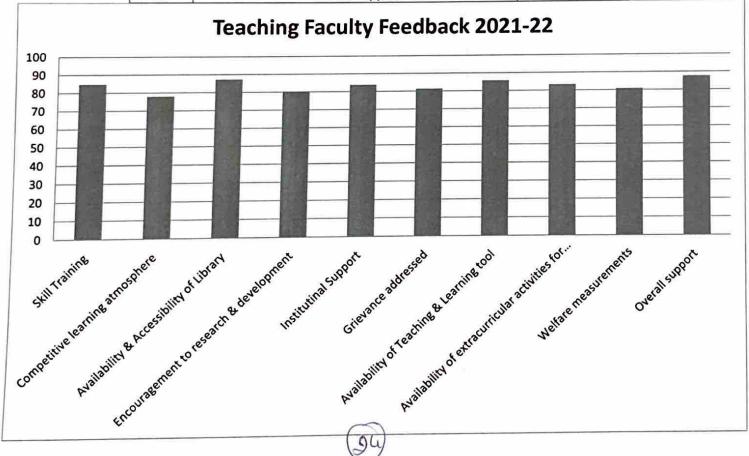

# Feedback analysis of teaching faculty - Mechanism

Each teaching faculty was given feedback forms each containing certain criteria. All the teaching faculty had to give his/her opinion about the concerned amenities for all those criteria. For the sake of grading we had given the following points to the quantifiers:

Excellent - 4

Very Good - 3

Good - 2

Average-1

After collecting the feedback from the teaching faculty, an analysis was carried out at the individual teacher level. Finally to get overall picture, an average was calculated for each criteria over all the amenities and the resulting number was converted to percentage. Following is the way to interpret the percentages. For instance, for a criterion college is between Very Good and Excellent.