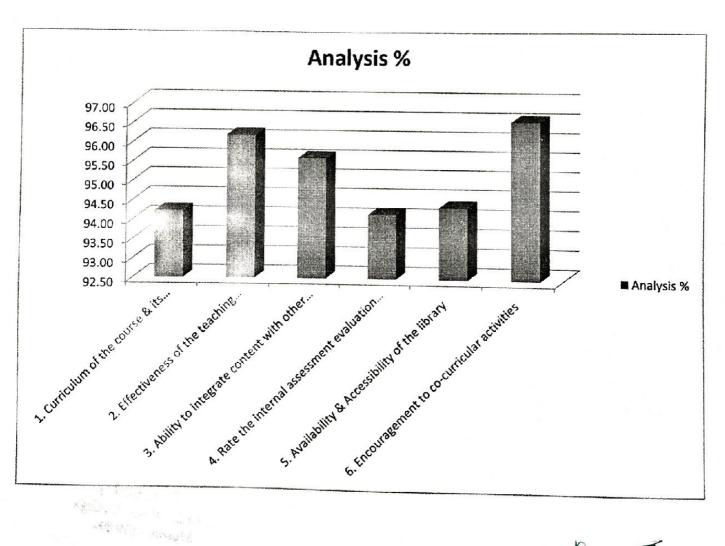

#### Criteria-wise Feedback (B.Sc) 2017-18

| Analysis                                                                            |       |  |
|-------------------------------------------------------------------------------------|-------|--|
| Criteria                                                                            | %     |  |
| 1. Curriculum of the course & its Effectiveness (as perceived by you)               | 93.18 |  |
| 2. Effectiveness of the teaching Methodology & Utilization of ICT Tools in teaching | 94.56 |  |
| 3. Ability to integrate content with other course                                   | 95.04 |  |
| 4. Rate the internal assessment evaluation of the teacher                           | 94.32 |  |
| 5. Availability & Accessibility of the library                                      | 94.32 |  |
| 6. Encouragement to co-curricular activities                                        | 96.23 |  |