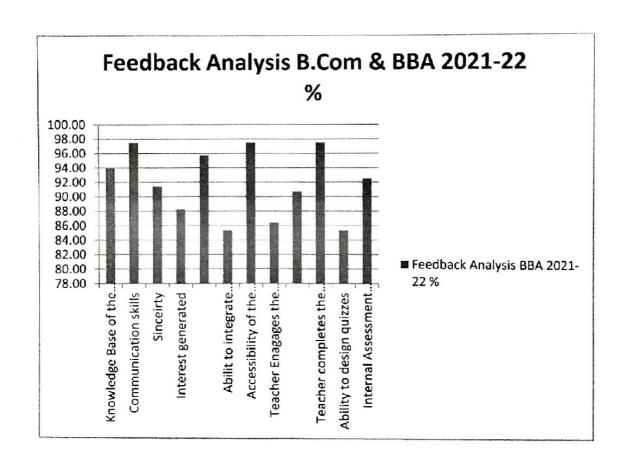

| Feedback Analysis B.Com & BBA 2021-22                    |       |  |
|----------------------------------------------------------|-------|--|
| Criteria                                                 | %     |  |
| Knowledge Base of the teacher                            | 93.93 |  |
| Communication skills                                     | 97.50 |  |
| Sincerity                                                | 91.43 |  |
| Interest generated                                       | 88.21 |  |
| Ability to integrate material with environment           | 95.71 |  |
| Ability to integrate content with other courses          | 85.36 |  |
| Accessibility of the teacher                             | 97.50 |  |
| Teacher Engages the class regularly                      | 86.43 |  |
| Teacher takes full class as per the allotted time (1 Hr) | 90.71 |  |
| Teacher completes the subject as per the syllabus        | 97.50 |  |
| Ability to design quizzes                                | 85.36 |  |
| Internal Assessment evaluation                           | 92.50 |  |