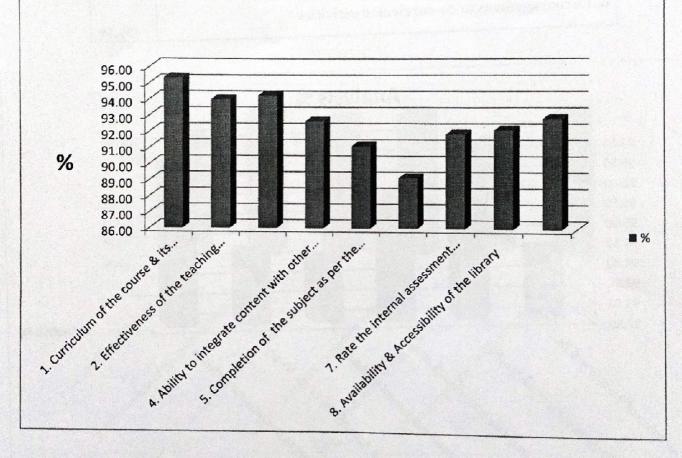

### Criteria-wise Feedback – (B.sc) 2018-19

| Analysis                                                                                                                        |       |  |
|---------------------------------------------------------------------------------------------------------------------------------|-------|--|
| Criteria                                                                                                                        | %     |  |
| 1. Curriculum of the course & its Effectiveness (as perceived by you)                                                           | 95.35 |  |
| 2. Effectiveness of the teaching Methodology & Utilization of ICT Tools in teaching                                             | 94.00 |  |
| 3. Ability to integrate course material with environment / other issues (to provide a broader perspective)                      | 94.26 |  |
| 4. Ability to integrate content with other course                                                                               | 92.64 |  |
| 5. Completion of the subject as per the syllabus                                                                                | 91.13 |  |
| 6. Ability to design quizzes / Tests / Assignments / examinations and projects to evaluate students understanding of the course | 89.16 |  |
| 7. Rate the internal assessment evaluation of the teacher                                                                       | 91.89 |  |
| 8. Availability & Accessibility of the library                                                                                  | 92.12 |  |
| 9. Encouragement to co-curricular activities                                                                                    | 92.83 |  |