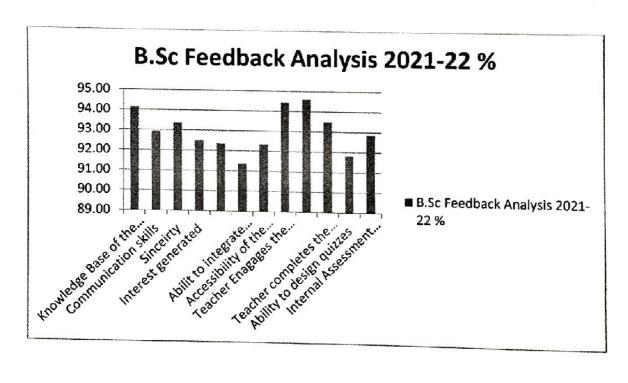

### Criteria-wise Feedback - 2021-22

| B.Sc Feedback Analysis 2021-22                           |       |  |
|----------------------------------------------------------|-------|--|
| Criteria                                                 | %     |  |
| Knowledge Base of the teacher                            | 94.14 |  |
| Communication skills                                     | 92.94 |  |
| Sincerity                                                | 93.38 |  |
| Interest generated                                       | 92.51 |  |
| Ability to integrate material with environment           | 92.35 |  |
| Ability to integrate content with other courses          | 91.37 |  |
| Accessibility of the teacher                             | 92.35 |  |
| Teacher Engages the class regularly                      | 94.43 |  |
| Teacher takes full class as per the allotted time (1 Hr) | 94.61 |  |
| Teacher completes the subject as per the syllabus        | 93.47 |  |
| Ability to design quizzes                                | 91.83 |  |
| Internal Assessment evaluation                           | 92.88 |  |