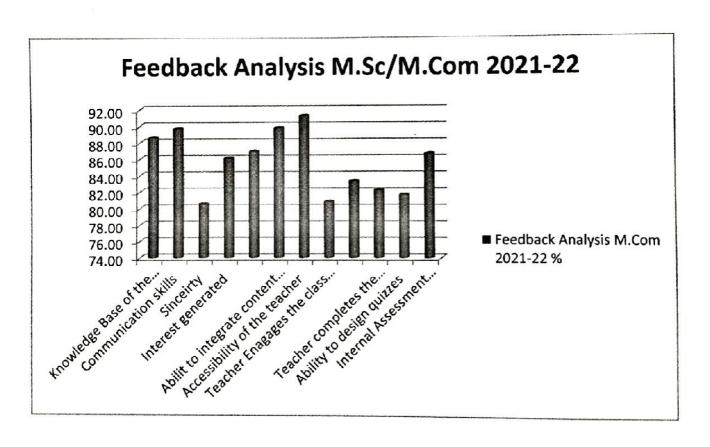

| Feedback Analysis M.Sc/M.Com 2021-22                     |       |  |
|----------------------------------------------------------|-------|--|
| Criteria                                                 | %     |  |
| Knowledge Base of the teacher                            | 88.61 |  |
| Communication skills                                     | 89.72 |  |
| Sincerity                                                | 80.56 |  |
| Interest generated                                       | 86.11 |  |
| Ability to integrate material with environment           | 86.94 |  |
| Ability to integrate content with other courses          | 89.79 |  |
| Accessibility of the teacher                             | 91.25 |  |
| Teacher Engages the class regularly                      | 80.83 |  |
| Teacher takes full class as per the allotted time (1 Hr) | 83.33 |  |
| Teacher completes the subject as per the syllabus        | 82.22 |  |
| Ability to design quizzes                                | 81.67 |  |
| Internal Assessment evaluation                           | 86.67 |  |