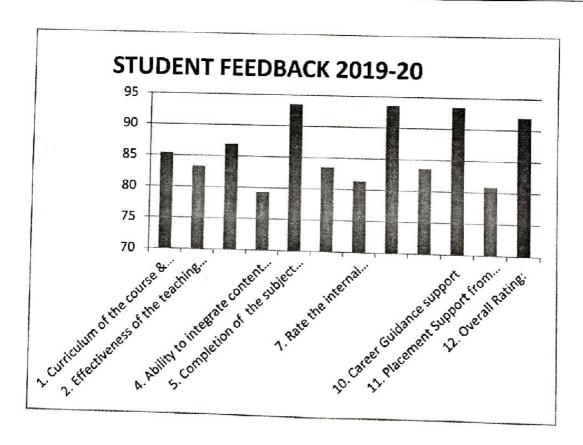

### Criteria-wise Feedback – 2019-20

| STUDENT FEEDBACK                                                                                                                | PERCENTAGE |
|---------------------------------------------------------------------------------------------------------------------------------|------------|
| 1. Curriculum of the course & its Effectiveness (as perceived by you)                                                           | 85.4       |
| 2. Effectiveness of the teaching Methodology & Utilization of ICT Tools in teaching                                             | 83.3       |
| 3. Ability to integrate course material with environment / other issues (to provide a broader perspective)                      | 86.9       |
| 4. Ability to integrate content with other course                                                                               | 79.3       |
| 5. Completion of the subject as per the syllabus                                                                                | 93.5       |
| 6. Ability to design quizzes / Tests / Assignments / examinations and projects to evaluate students understanding of the course | 83.5       |
| 7. Rate the internal assessment evaluation of the teacher                                                                       | 81.4       |
| 8. Availability & Accessibility of the library                                                                                  | 93.6       |
| 9. Encouragement to co-curricular activities                                                                                    | 83.6       |
| 10. Career Guidance support                                                                                                     | 93.5       |
| 11. Placement Support from College                                                                                              | 80.9       |
| 12. Overall Rating:                                                                                                             | 92         |