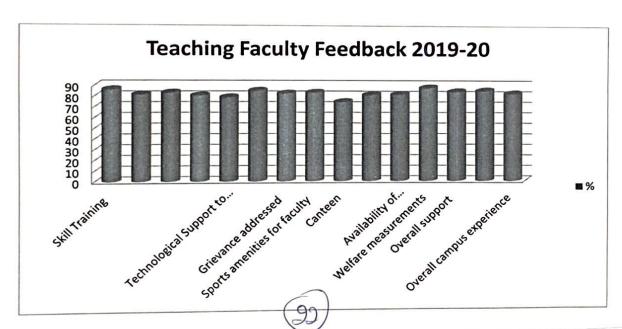

# Feedback analysis of teaching faculty - Mechanism

Each teaching faculty was given feedback forms each containing certain criteria. All the teaching faculty had to give his/her opinion about the concerned amenities for all those criteria. For the sake of grading we had given the following points to the quantifiers:

Excellent - 4

Very Good - 3

Good - 2

Average-1

After collecting the feedback from the teaching faculty, an analysis was carried out at the individual teacher level. Finally to get overall picture, an average was calculated for each criteria over all the amenities and the resulting number was converted to percentage. Following is the way to interpret the percentages. For instance, for a criterion college is between Very Good and Excellent.