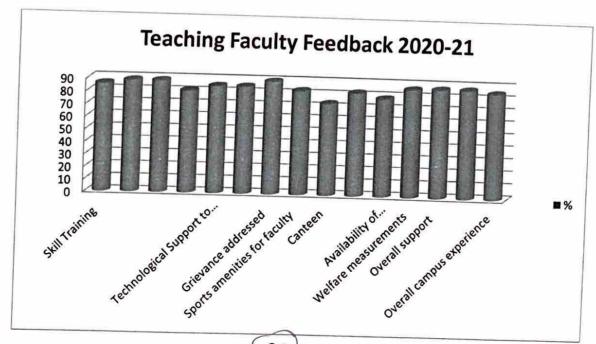

# Feedback analysis of teaching faculty - Mechanism

Each teaching faculty was given feedback forms each containing certain criteria. All the teaching faculty had to give his/her opinion about the concerned amenities for all those criteria. For the sake of grading we had given the following points to the quantifiers:

Excellent - 4

Very Good - 3

Good - 2

Average-1

After collecting the feedback from the teaching faculty, an analysis was carried out at the individual teacher level. Finally to get overall picture, an average was calculated for each criteria over all the amenities and the resulting number was converted to percentage. Following is the way to interpret the percentages. For instance, for a criterion college is between Very Good and Excellent.