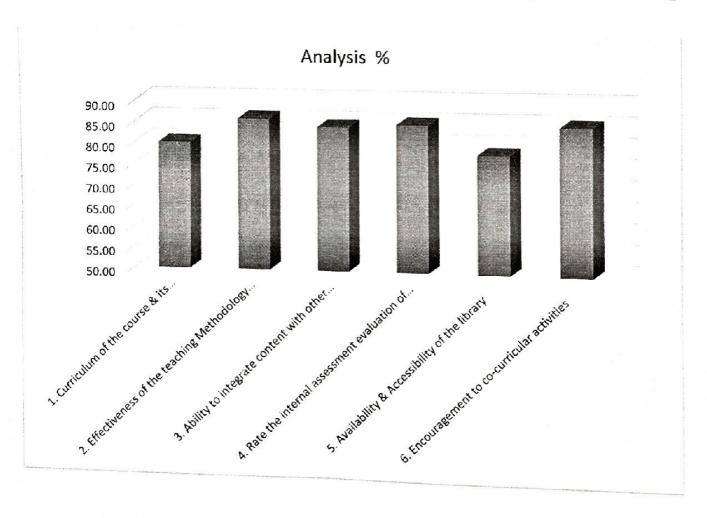

# Criteria-wise Feedback – (Post-Graduate) 2018-19

| Parameters Analysis                                                                                                                                                                                                                                                                                                                                                                                                                                                                                                                                                                                                                                                                                                                                                                                                                                                                                                                                                                                                                                                                                                                                                                                                                                                                                                                                                                                                                                                                                                                                                                                                                                                                                                                                                                                                                                                                                                                                                                                                                                                                                                            |       |
|--------------------------------------------------------------------------------------------------------------------------------------------------------------------------------------------------------------------------------------------------------------------------------------------------------------------------------------------------------------------------------------------------------------------------------------------------------------------------------------------------------------------------------------------------------------------------------------------------------------------------------------------------------------------------------------------------------------------------------------------------------------------------------------------------------------------------------------------------------------------------------------------------------------------------------------------------------------------------------------------------------------------------------------------------------------------------------------------------------------------------------------------------------------------------------------------------------------------------------------------------------------------------------------------------------------------------------------------------------------------------------------------------------------------------------------------------------------------------------------------------------------------------------------------------------------------------------------------------------------------------------------------------------------------------------------------------------------------------------------------------------------------------------------------------------------------------------------------------------------------------------------------------------------------------------------------------------------------------------------------------------------------------------------------------------------------------------------------------------------------------------|-------|
|                                                                                                                                                                                                                                                                                                                                                                                                                                                                                                                                                                                                                                                                                                                                                                                                                                                                                                                                                                                                                                                                                                                                                                                                                                                                                                                                                                                                                                                                                                                                                                                                                                                                                                                                                                                                                                                                                                                                                                                                                                                                                                                                | %     |
| 1. Curriculum of the course & its Effectiveness (as perceived by you)                                                                                                                                                                                                                                                                                                                                                                                                                                                                                                                                                                                                                                                                                                                                                                                                                                                                                                                                                                                                                                                                                                                                                                                                                                                                                                                                                                                                                                                                                                                                                                                                                                                                                                                                                                                                                                                                                                                                                                                                                                                          | 80.17 |
| 2. Effectiveness of the teaching Methodology & Utilization of ICT Tools in teaching                                                                                                                                                                                                                                                                                                                                                                                                                                                                                                                                                                                                                                                                                                                                                                                                                                                                                                                                                                                                                                                                                                                                                                                                                                                                                                                                                                                                                                                                                                                                                                                                                                                                                                                                                                                                                                                                                                                                                                                                                                            |       |
|                                                                                                                                                                                                                                                                                                                                                                                                                                                                                                                                                                                                                                                                                                                                                                                                                                                                                                                                                                                                                                                                                                                                                                                                                                                                                                                                                                                                                                                                                                                                                                                                                                                                                                                                                                                                                                                                                                                                                                                                                                                                                                                                | 86.21 |
| 3. Ability to integrate content with other course                                                                                                                                                                                                                                                                                                                                                                                                                                                                                                                                                                                                                                                                                                                                                                                                                                                                                                                                                                                                                                                                                                                                                                                                                                                                                                                                                                                                                                                                                                                                                                                                                                                                                                                                                                                                                                                                                                                                                                                                                                                                              |       |
| o de la contraction de la cont | 84.48 |
| 4. Rate the internal assessment evaluation of the teacher                                                                                                                                                                                                                                                                                                                                                                                                                                                                                                                                                                                                                                                                                                                                                                                                                                                                                                                                                                                                                                                                                                                                                                                                                                                                                                                                                                                                                                                                                                                                                                                                                                                                                                                                                                                                                                                                                                                                                                                                                                                                      | 85.34 |
| 5. Availability & Accessibility of the library                                                                                                                                                                                                                                                                                                                                                                                                                                                                                                                                                                                                                                                                                                                                                                                                                                                                                                                                                                                                                                                                                                                                                                                                                                                                                                                                                                                                                                                                                                                                                                                                                                                                                                                                                                                                                                                                                                                                                                                                                                                                                 | 78.45 |
| 6. Encouragement to co-curricular activities                                                                                                                                                                                                                                                                                                                                                                                                                                                                                                                                                                                                                                                                                                                                                                                                                                                                                                                                                                                                                                                                                                                                                                                                                                                                                                                                                                                                                                                                                                                                                                                                                                                                                                                                                                                                                                                                                                                                                                                                                                                                                   |       |
|                                                                                                                                                                                                                                                                                                                                                                                                                                                                                                                                                                                                                                                                                                                                                                                                                                                                                                                                                                                                                                                                                                                                                                                                                                                                                                                                                                                                                                                                                                                                                                                                                                                                                                                                                                                                                                                                                                                                                                                                                                                                                                                                | 85.34 |