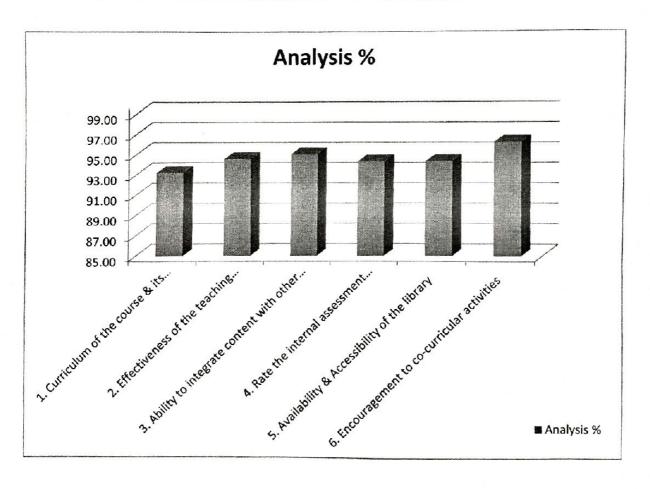

#### Criteria-wise Feedback (B.Sc) 2017-18

| Analysis                                                                            |       |  |
|-------------------------------------------------------------------------------------|-------|--|
| Criteria                                                                            | %     |  |
| 1. Curriculum of the course & its Effectiveness (as perceived by you)               | 93.18 |  |
| 2. Effectiveness of the teaching Methodology & Utilization of ICT Tools in teaching | 94.56 |  |
| 3. Ability to integrate content with other course                                   | 95.04 |  |
| 4. Rate the internal assessment evaluation of the teacher                           | 94.32 |  |
| 5. Availability & Accessibility of the library                                      | 94.32 |  |
| 6. Encouragement to co-curricular activities                                        | 96.23 |  |