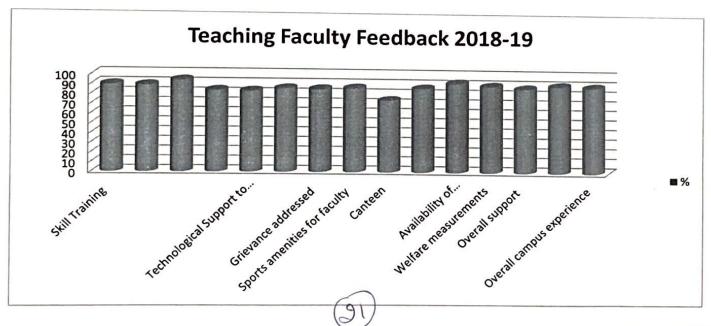

# Feedback analysis of teaching faculty - Mechanism

Each teaching faculty was given feedback forms each containing certain criteria. All the teaching faculty had to give his/her opinion about the concerned amenities for all those criteria. For the sake of grading we had given the following points to the quantifiers:

Excellent - 4

Very Good - 3

Good - 2

Average-1

After collecting the feedback from the teaching faculty, an analysis was carried out at the individual teacher level. Finally to get overall picture, an average was calculated for each criteria over all the amenities and the resulting number was converted to percentage. Following is the way to interpret the percentages. For instance, for a criterion college is between Very Good and Excellent.