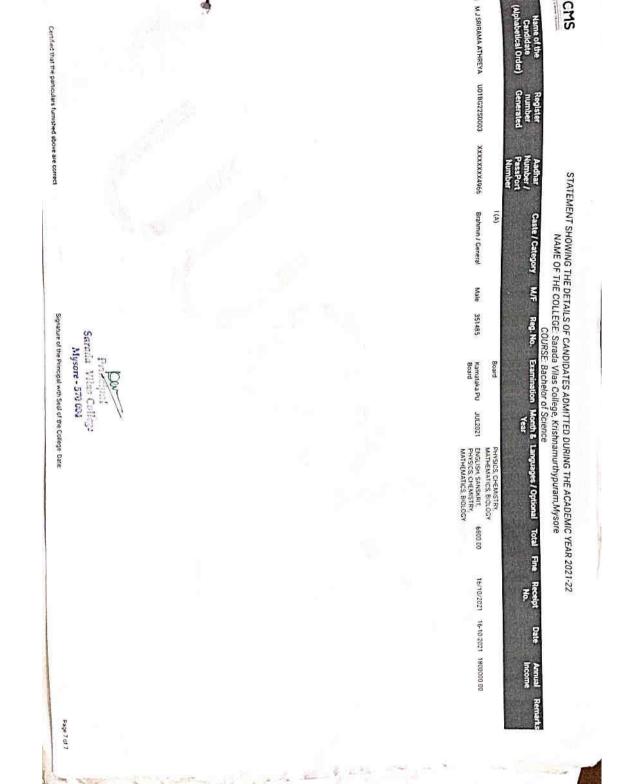

### SARADA VILAS COLLEGE

Krishnamurthypuram, Mysuru – 570 004, Karnataka. Affiliated to University of Mysore Re accredited by NAAC with B+ grade (CGPA: 2.70)

Programme wise, year wise, gender and category wise admission abstract

#### P.H (Physically Total no of G.T ST OBC GM others SC students challenged) Programme F M F F Μ M F M F F M М F M 0 0 0 0 102 80 22 5 5 11 Ŧ 17 5 4 54 B.Sc. 0 0 0 0 89 40 129 5 55 12 9 1 3 21 23 B.Com. 0 0 0 0 9 40 31 13 6 15 1 2 1 1 BBA 1 0 0 0 0 26 9 9 17 0 7 6 1 1 B.Sc. (Hons') 1 1 218 80 298