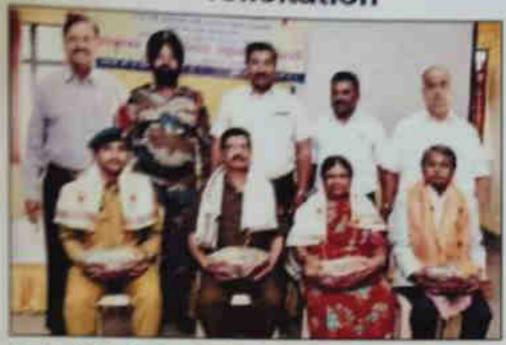

#### 28. Awareness on Blood Donation and Felicitation on 30/12/2019

**NEWS Paper** Report on Blood Donation & **Felicitation** 

Senior Under Officer (SUO) C. Puneeth Kumar, Capt. R.A. Manjunath, Prof. P. Dhanalakshmi and Dr. Sathyanarayana, who were felicitated, are seen with B.S. Parthasarathy, President, Sarada Vilas, Subedar Ranjith Singh, Dr. P. Ravi, Director, District AIDS Awareness and Control Department, S. Gopal, Senior Staff, K.R. Hospital and H.K Srinath, Hon. Secretary, Sarada Villas Educational Institutions.

licos grouping

ficer domated blood.

Mysuru, Jan. 6- District AIDS
Awarieness and Control Department, 2013 Kar. Bn. NCC and Yuke Red Cross Society, had organised a blood grouping and sized donation camp in Sarada Nilse College Assertiv Wiss College recently.

Dr. P. Raw, Director, District

AIDS Awareness and Control

Bn. NCC, S. Gopal, Senior Dispartment, created awareness Staff, K.R. Hospital, Capt. R.A. of magarising blood donation and Manjunath, NCC officer, Sara-th da Vilas College, attended the About 86 students underwent programme. Capt. Manjunath stood grouping examination and welcomed. Senior Under Officer (SUO) B.N. Prajwai proposed a vote of thanks.