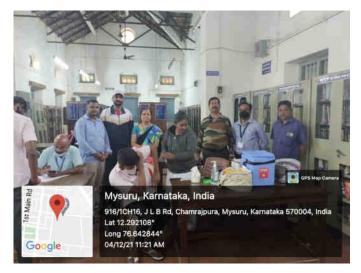

ಿದ್ದ ರಾಜ್ಯ ಮಟ್ಟದ ಲಿಖಿತ ಸರ್ಧೆಯಲ್ಲಿ 3ನೇ ಸ್ಥಾನ ಪಡೆದ ಕಾಲೇಜಿನ ಬಿಕಾಂ ವಿದ್ಯಾರ್ಥಿ ಸುಮುಖ ಅವರಿಗೆ ವಿವೇಕಾನಂದ ಕೇಂದ್ರದ ಕಾರ್ಯಕರ್ತ ಶಿವಕುಮಾರ ಬಹುಮಾನ ವಿತರಿಸಿದರು. ಪ್ರಾಂಶುಪಾಲರಾದ ಡಾ.ಎಂ.ದೇವಿಕಾ, ಎನ್ಎಸ್ಎಸ್ ಘಟಕದ ಅಧಿಕಾರಿ

#### 6. National Youth Day program on 12.1.2022







#### 7. Women's Day 2022 was "Gender equality today for sustainable tomorrow". 08th March 2022







8. Biodiversity Day on 20/05/2022





#### 9. World Environment Day cleaning on 31-05-2022



#### 10. Indian Red Cross society - Blood Donation Camp-2022 on 14-06-2022





# 11. NEWS paper report on Covid19 Relief Fund Donation on 29-06-2021





# 12. "KaanoonuArivuNeravuKaryakrama" (Justice for all Programme) conducted on 29-10-2021 Organized by the NSS Unit of Sarada Vilas College Mysuru



#### 13. Vaccine Drive conducted on 04/12/2021





## 14. International Animal Rights Day "Voice of Animal" on 23-05-2022









#### 15 National Voters Day on 23-11-2022







16. Awareness on Cleanliness on 13/01/2022







17. "Creating awareness about the importance of water in life and agriculture in particulars" on 01-04-2022 at by NSS Unit.





18. International Biodiversity Day 20/05/2022









#### 19. ANTI TOBACCO DAY "SAY NO TO TOBACCO" on 31/05/2022







#### 21. World environment day - 2022 on 5th of June





#### 22. International Yoga Day at Mysore Palace Ground on 21/06/2022







## 23. Blood Donation and Awareness Camp – 30/12/2020





#### 24. Covid War Room





ಪ್ರಾನಂದು ನನದದಲ್ಲಿ ಸಿವಿಧ ಕಾಲೇವನ ಎಲ್.ಬ ಕಡೆಟ್ ಗಳು ಕೋರ್.18 ಕರ್ತದ್ದ ದಲ್ಲಿ ಕೊಡಲಾಕೊಳ್ಳಲಿದ್ದಾರೆ ಎಂದು ಕ್ಯಾಪ್ಟರ್ ಆರ್.ಎ. ಮಂಬಲಾವುಕ್ ತಿಳುವುದು ಕೊಳ್ಳುವಿನ್ ಮರ್