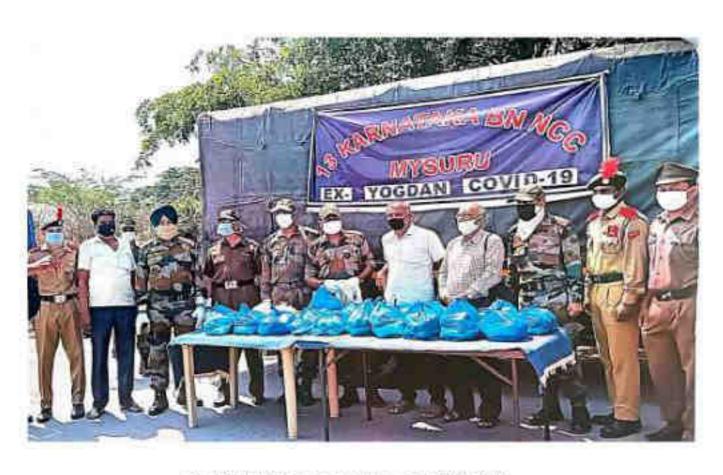

#### 32. Food Distribution to the needy person on 26-04-2020

Dr. M Devika
M. Sc., M. Phil., Ph.D.
Principal
Sarada Vilas College,
Krishnamurthyouram Mysuru

**18** 

33. NCC Yogdan activity on 18-05-2022