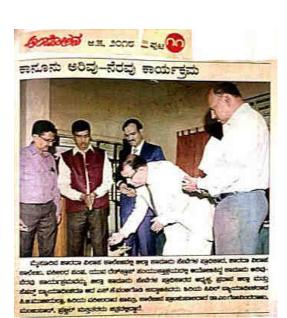

# 12. "KaanoonuArivuNeravuKaryakrama" (Justice for all Programme) conducted on 29-10-2021 Organized by the NSS Unit of Sarada Vilas College Mysuru