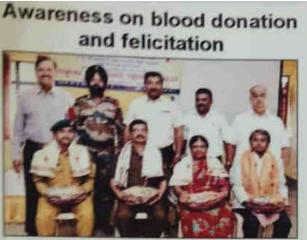

#### 28. Awareness on Blood Donation and Felicitation on 30/12/2019

**NEWS Paper** Report on Blood Donation & **Felicitation** 

Senior Under Officer (SUO) C. Puneeth Kumar, Capt. R.A. Manjunath, Prof. P. Dhanalakshmi and Dr. Sathyanarayana, who were felicitated, are seen with B.S. Parthasarathy, President, Sarada Vilas, Subedar Ranjith Singh, Dr. P. Ravi, Director, District AIDS Awareness and Control Department, S. Gopal, Senior Staff, K.R. Hospital and H.K Srinath, Hon. Secretary, Sarada Villas Educational Institutions.