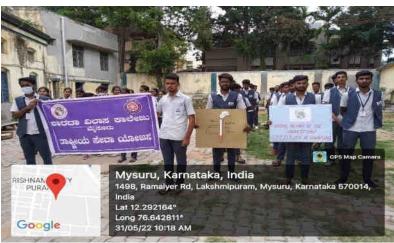

31-05-2022



#### 10. Indian Red Cross society - Blood Donation Camp-2022 on 14-06-2022





# 11. NEWS paper report on Covid19 Relief Fund Donation on 29-06-2021





# 12. "KaanoonuArivuNeravuKaryakrama" (Justice for all Programme) conducted on 29-10-2021 Organized by the NSS Unit of Sarada Vilas College Mysuru



#### 13. Vaccine Drive conducted on 04/12/2021





## 14. International Animal Rights Day "Voice of Animal" on 23-05-2022









#### 15 National Voters Day on 23-11-2022







16. Awareness on Cleanliness on 13/01/2022







17. "Creating awareness about the importance of water in life and agriculture in particulars" on 01-04-2022 at by NSS Unit.





18. International Biodiversity Day 20/05/2022









#### 19. ANTI TOBACCO DAY "SAY NO TO TOBACCO" on 31/05/2022







#### 21. World environment day - 2022 on 5th of June





#### 22. International Yoga Day at Mysore Palace Ground on 21/06/2022







## 23. Blood Donation and Awareness Camp – 30/12/2020





#### 24. Covid War Room





ಪ್ರಾನಂದು ನನದದಲ್ಲಿ ಸಿವಿಧ ಕಾಲೇವನ ಎಲ್.ಬ ಕಡೆಟ್ ಗಳು ಕೋರ್.18 ಕರ್ತದ್ದ ದಲ್ಲಿ ಕೊಡಲಾಕೊಳ್ಳಲಿದ್ದಾರೆ ಎಂದು ಕ್ಯಾಪ್ಟರ್ ಆರ್.ಎ. ಮಂಬಲಾವುಕ್ ತಿಳುವುದು ಕೊಳ್ಳುವಿನ್ ಮರ್ ಮೂರನ್ನು ಬೆಕಗ್ಗೆ ಕ ಎಂದು ನಂಡೆ 8 ರವರೆಗೆ ಕರ್ತನ್ನು ಮರ್ಗ್ ಒನವರು. ಅವರು ಗಟ್ಟನ್ ಕಮಾಂಡರ್ ಆರ್.ಆರ್. ಮೆನರ್ ಅವರ ಎಲ ಹೆಸರು ಕೊಳ್ಳುವನ್ನು ಎಂದು ಮೊದಲಾಗು, ಅವರಿಗೆ ಬೆಲ್ಲಾನ್ ಇದ

NEWS Paper Report on Covid War Room Activity





Dr. M Devika
M. Sc., M. Phil., Ph.D.
Principal
Sarada Vilas College,
Krishnamurthypuram, Mysuru.
Phone: 0821-2332479
E-mall: principal@saradavilas.com

#### 25. Covid Awareness Jatha 14/04/2021



# FINALLY IN CITY TODAY HEADLIN