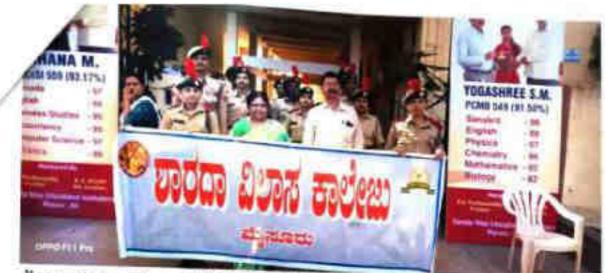

#### 5. Exam on Vivekananda by Eka Bharathi-Vijaya Bharathi On 3.1.2022

ಬಹುಮಾನ ವಿತರಣೆ.... ಸ್ವಾಮಿ ವಿವೇಕಾನಂದರ ಜಯಂತಿ ಅಂಗವಾಗಿ ಕನ್ನಾಕುಮಾರಿಯ ಸಹಯೋಗದಲ್ಲಿ ಶಾರದಾ ವಿಲಾಸ ಕಾಲೇಜಿನಲ್ಲಿ ಆಯೋಜಿಸಿದ್ದ ರಾಜ್ಯ ಮಟ್ಟದ ಲಿಖಿತ ಸರ್ಧೆಯಲ್ಲಿ 3ನೇ ಸ್ಥಾನ ಪಡೆದ ಕಾಲೇಜಿನ ಬಿಕಾಂ ವಿದ್ಯಾರ್ಥಿ ಸುಮುಖ ಅವರಿಗೆ ವಿವೇಕಾನಂದ ಕೇಂದ್ರದ ಕಾರ್ಯಕರ್ತ ಶಿವಕುಮಾರ ಬಹುಮಾನ ವಿತರಿಸಿದರು. ಪ್ರಾಂಶುಪಾಲರಾದ ಡಾ.ಎಂ.ದೇವಿಕಾ, ಎನ್ಎಸ್ಎಸ್ ಘಟಕದ ಅಧಿಕಾರಿ