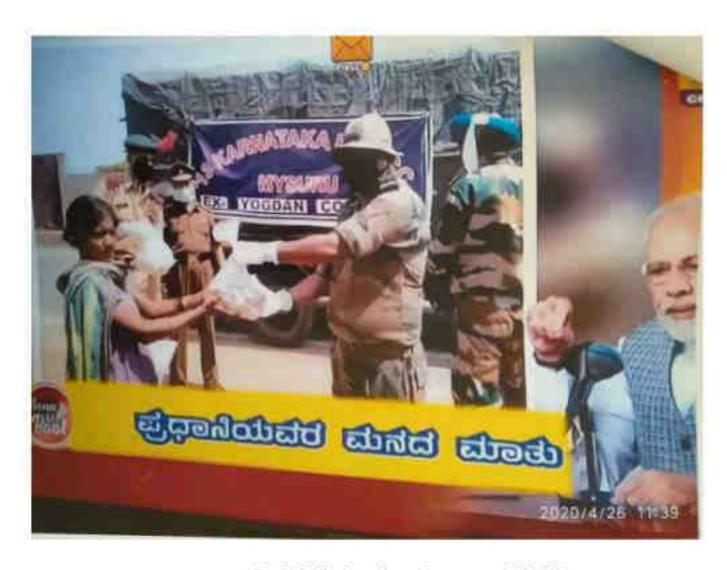

#### 32. Food Distribution to the needy person on 26-04-2020

Dr. M Devika
M. Sc., M. Phil., Ph.D.
Principal
Sarada Vilas College,
Krishnamurthyouram Mysuru

**18** 

33. NCC Yogdan activity on 18-05-2022