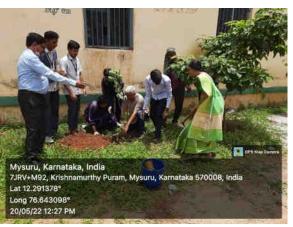

#### 7. Women's Day 2022 was "Gender equality today for sustainable tomorrow". 08th March 2022

8. Biodiversity Day on 20/05/2022

18. International Biodiversity Day 20/05/2022