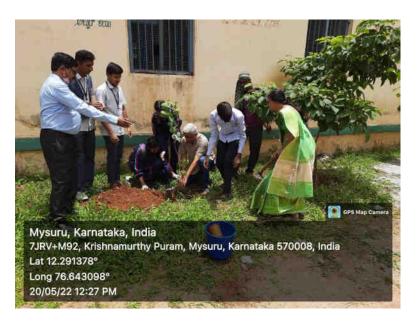

#### 7. Women's Day 2022 was "Gender equality today for sustainable tomorrow". 08th March 2022

8. Biodiversity Day on 20/05/2022

18. International Biodiversity Day 20/05/2022