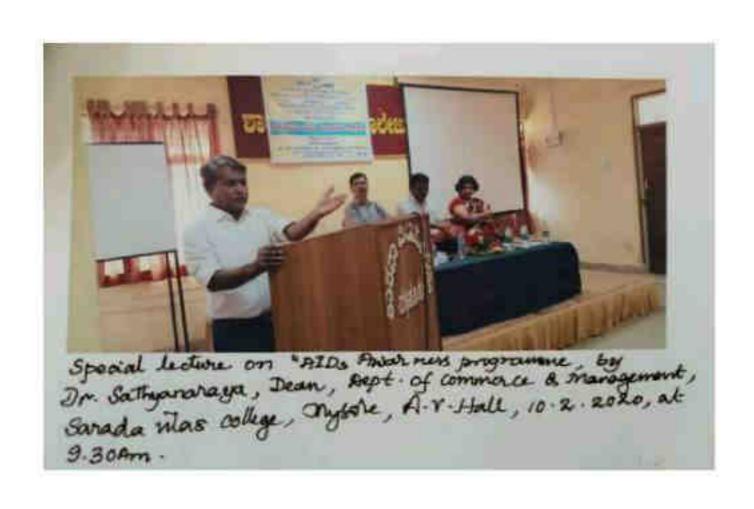

|





Krishnamurthypuram Mysore 570004

### NATIONAL SCIENCE DAY

Yuva Red cross wing of Sanda Villas college and under the leadership of Karnataka state Science council organised the National Science Day on 28.02.2020, Friday. About 60 students actively participated in the event.

The chief guest of the event Sri.R.Anantaramu, Coordinator, Karnataka State Science Concil introduced the main speaker of the event. He also shared that National Science Day is celebrated respecting and revering the day Sir.C.VRaman got his Nobel Prize.

The chief speaker of the event was Prof.P.Venkataramaiah, (Rtd) VC, Kuvempu University, Karnataka shared information about 18 women scientists and amongst whom many were honoured with Noble prize for their rich contributions and inventions in the field of Science