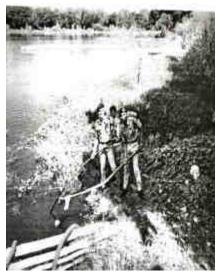

# 2. A Report on the activity of Clean India program

Sarada VilasCollege, NSS cell organized clean india under the direction of yuvasabhaleokaranamattu Kendra ilakhe with "Observance of swachha bharath on 28-10-2021. A total 90 NSS volunteers participated in the program. Program officer welcome the gathering in the presence of principal Dr. M Devika, SVC and Prof. Sothyanarayana Dean Dpt of commerce and business administration and all other facultymembers.

Principal Dr M. Devika motivated the students towards the cleaning activities by her inspirational talk. Dean, Department of Commerce delivered the speech to volunteers on the importance of cleanliness starting from one's home to the entire country. The volunteers cleaned the entire campus wearing glouse and collected all the litter in big bags for disposal. The volunteers were instructed to clean there hand with soap and neatly sanitized themselves. At the end of the pregram, NSS Program officer and all the Faculty members Co-ordinate the teams for the successful completion of this Clean India Programmed in our College.