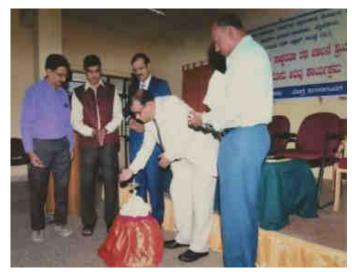

# 12. "KaanoonuArivuNeravuKaryakrama" (Justice for all Programme) conducted on 29-10-2021 Organized by the NSS Unit of Sarada Vilas College Mysuru