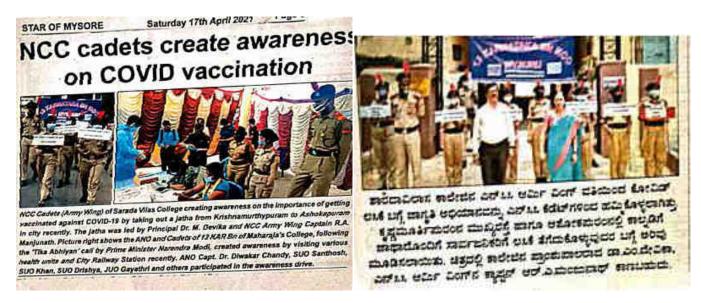

#### 25. Covid Awareness Jatha 14/04/2021

# FINALLY IN CITY TODAY HEADLINES \*\*

NEWS Paper Report on Covid Awareness Jatha

26. NSS Unit of SVC organized a cleanliness drive (Shramadana) in the college campus on 10/08/2022.