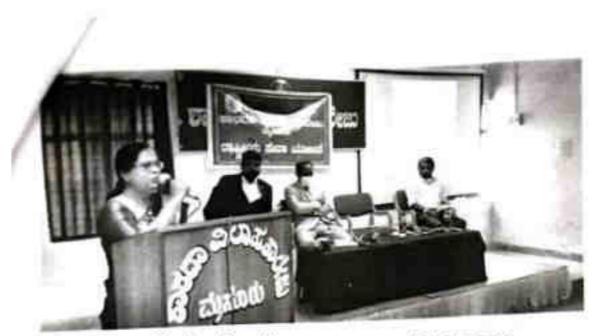

#### 5. Exam on Vivekananda by Eka Bharathi-Vijaya Bharathi On 3.1.2022

ಬಹುಮಾನ ವಿತರಣೆ.... ಸ್ವಾಮಿ ವಿವೇಕಾನಂದರ ಜಯಂತಿ ಅಂಗವಾಗಿ ಕನ್ನಾಕುಮಾರಿಯ ಸಹಯೋಗದಲ್ಲಿ ಶಾರದಾ ವಿಲಾಸ ಕಾಲೇಜಿನಲ್ಲಿ ಆಯೋಜಿಸಿದ್ದ ರಾಜ್ಯ ಮಟ್ಟದ ಲಿಖಿತ ಸರ್ಧೆಯಲ್ಲಿ 3ನೇ ಸ್ಥಾನ ಪಡೆದ ಕಾಲೇಜಿನ ಬಿಕಾಂ ವಿದ್ಯಾರ್ಥಿ ಸುಮುಖ ಅವರಿಗೆ ವಿವೇಕಾನಂದ ಕೇಂದ್ರದ ಕಾರ್ಯಕರ್ತ ಶಿವಕುಮಾರ ಬಹುಮಾನ ವಿತರಿಸಿದರು. ಪ್ರಾಂಶುಪಾಲರಾದ ಡಾ.ಎಂ.ದೇವಿಕಾ, ಎನ್ಎಸ್ಎಸ್ ಘಟಕದ ಅಧಿಕಾರಿ