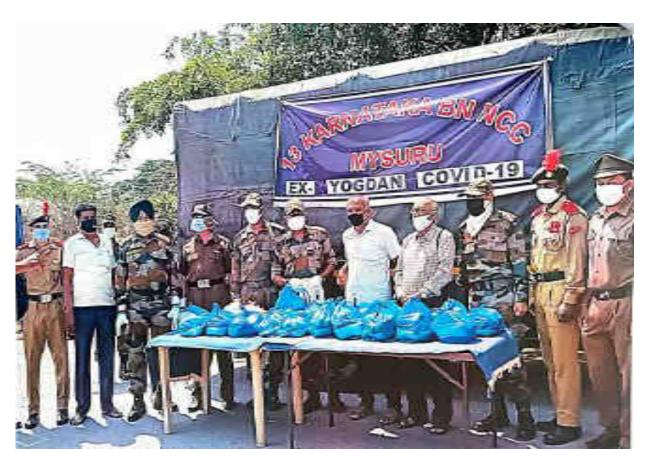

#### 32. Food Distribution to the needy person on 26-04-2020

Dr. M Devika
M. Sc., M. Phil., Ph.D.
Principal
Sarada Vilas College,
Krishnamurthyouram Mysuru

**18** 

33. NCC Yogdan activity on 18-05-2022