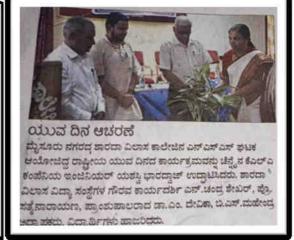

#### 5. Exam on Vivekananda by Eka Bharathi-Vijaya Bharathi On 3.1.2022

ಬಹುಮಾನ ವಿತರಣೆ.... ಸ್ವಾಮಿ ವಿವೇಕಾನಂದರ ಜಯಂತಿ ಅಂಗವಾಗಿ ಕನ್ನಾಕುಮಾರಿಯ ಸಹಯೋಗದಲ್ಲಿ ಶಾರದಾ ವಿಲಾಸ ಕಾಲೇಜಿನಲ್ಲಿ ಆಯೋಜಿಸಿದ್ದ ರಾಜ್ಯ ಮಟ್ಟದ ಲಿಖಿತ ಸರ್ಧೆಯಲ್ಲಿ 3ನೇ ಸ್ಥಾನ ಪಡೆದ ಕಾಲೇಜಿನ ಬಿಕಾಂ ವಿದ್ಯಾರ್ಥಿ ಸುಮುಖ ಅವರಿಗೆ ವಿವೇಕಾನಂದ ಕೇಂದ್ರದ ಕಾರ್ಯಕರ್ತ ಶಿವಕುಮಾರ ಬಹುಮಾನ ವಿತರಿಸಿದರು. ಪ್ರಾಂಶುಪಾಲರಾದ ಡಾ.ಎಂ.ದೇವಿಕಾ, ಎನ್ಎಸ್ಎಸ್ ಘಟಕದ ಅಧಿಕಾರಿ