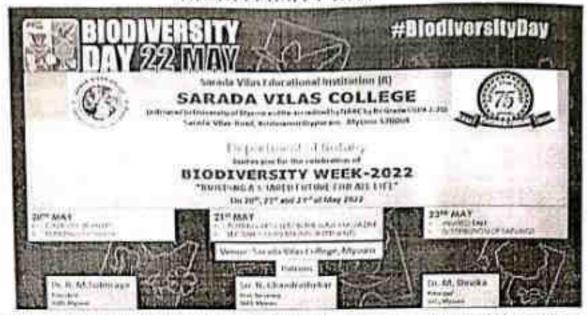

#### 7. Women's Day 2022 was "Gender equality today for sustainable tomorrow". 08th March 2022

8. Biodiversity Day on 20/05/2022

18. International Biodiversity Day 20/05/2022