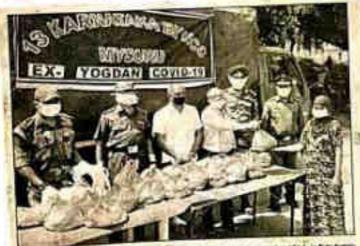

#### 32. Food Distribution to the needy person on 26-04-2020

Dr. M Devika
M. Sc., M. Phil., Ph.D.
Principal
Sarada Vilas College,
Krishnamurthyouram Mysuru

**18** 

33. NCC Yogdan activity on 18-05-2022