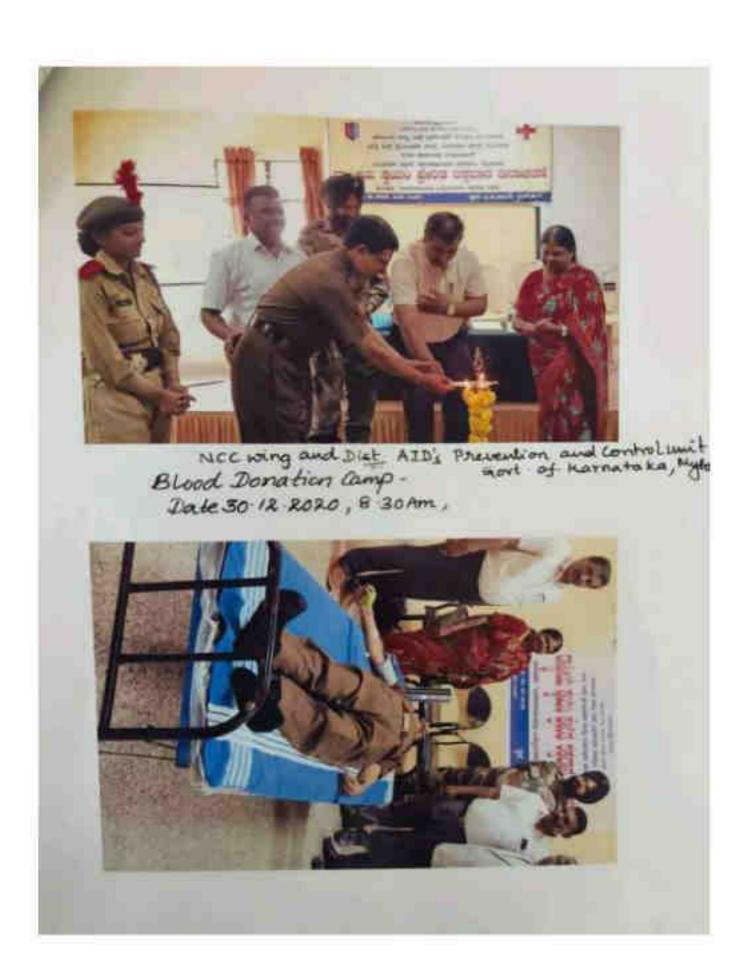

Carte       |
|       |       | Gillo.       | The inglation |
|       |       | cho we       | 10 AT 20 (2)  |
|       |       | Set.         | 110           |
|       |       |              |               |
|       |       |              |               |
|       |       |              |               |
|       |       | 1            |               |
|       |       |              |               |
| 7     |       |              |               |
|       | U     |              |               |
|       |       |              |               |
|       |       |              |               |
|       |       | No.          |               |
|       |       |              |               |
|       |       |              |               |
|       |       |              |               |





# Sarada Vilas College

Krishnamurthypuram Mysorc 570004

### COVID-19: WAR ROOM ACTIVITY

During covid-19 pandemic, 15 NCC cadets studying in Saradavilas College, Mysore assisted the covid war room officials in Mysore. The assistance was given by the NCC cadet's from 10/5/2021 till 25/05/2021.

The objective of the program was to give awareness to NCC cadets on covid war room activities as well as eventually to provide help to the officials in smooth functioning of the activities for a period of 15 days from morning 8.00 AM till evening 6 PM.

The activities were supervised by District administration under the guidance of Deputy Commissioner. All the cadets registered their names for the activity with Col.R.R.Menon. The district administration administered vaccination to all the 15 NC