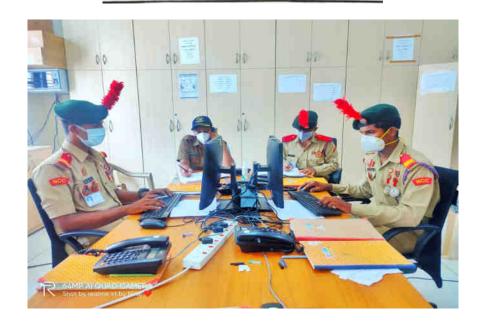

#### 24. Covid War Room

ಪ್ರಾನಂದು ನನದದಲ್ಲಿ ಸಿವಿಧ ಕಾಲೇವನ ಎಲ್.ಬ ಕಡೆಟ್ ಗಳು ಕೋರ್.18 ಕರ್ತದ್ದ ದಲ್ಲಿ ಕೊಡಲಾಕೊಳ್ಳಲಿದ್ದಾರೆ ಎಂದು ಕ್ಯಾಪ್ಟರ್ ಆರ್.ಎ. ಮಂಬಲಾವುಕ್ ತಿಳುವುದು ಕೊಳ್ಳುವಿನ್ ಮರ್ ಮೂರನ್ನು ಬೆಕಗ್ಗೆ ಕ ಎಂದು ನಂಡೆ 8 ರವರೆಗೆ ಕರ್ತನ್ನು ಮರ್ಗ್ ಒನವರು. ಅವರು ಗಟ್ಟನ್ ಕಮಾಂಡರ್ ಆರ್.ಆರ್. ಮೆನರ್ ಅವರ ಎಲ ಹೆಸರು ಕೊಳ್ಳುವನ್ನು ಎಂದು ಮೊದಲಾಗು, ಅವರಿಗೆ ಬೆಲ್ಲಾನ್ ಇದ

NEWS Paper Report on Covid War Room Activity

Dr. M Devika
M. Sc., M. Phil., Ph.D.
Principal
Sarada Vilas College,
Krishnamurthypuram, Mysuru.
Phone: 0821-2332479
E-mall: principal@saradavilas.com