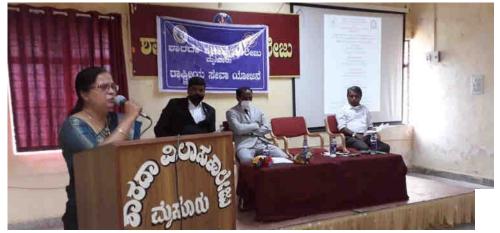

#### 5. Exam on Vivekananda by Eka Bharathi-Vijaya Bharathi On 3.1.2022

ಬಹುಮಾನ ವಿತರಣೆ.... ಸ್ವಾಮಿ ವಿವೇಕಾನಂದರ ಜಯಂತಿ ಅಂಗವಾಗಿ ಕನ್ನಾಕುಮಾರಿಯ ಸಹಯೋಗದಲ್ಲಿ ಶಾರದಾ ವಿಲಾಸ ಕಾಲೇಜಿನಲ್ಲಿ ಆಯೋಜಿಸಿದ್ದ ರಾಜ್ಯ ಮಟ್ಟದ ಲಿಖಿತ ಸರ್ಧೆಯಲ್ಲಿ 3ನೇ ಸ್ಥಾನ ಪಡೆದ ಕಾಲೇಜಿನ ಬಿಕಾಂ ವಿದ್ಯಾರ್ಥಿ ಸುಮುಖ ಅವರಿಗೆ ವಿವೇಕಾನಂದ ಕೇಂದ್ರದ ಕಾರ್ಯಕರ್ತ ಶಿವಕುಮಾರ ಬಹುಮಾನ ವಿತರಿಸಿದರು. ಪ್ರಾಂಶುಪಾಲರಾದ ಡಾ.ಎಂ.ದೇವಿಕಾ, ಎನ್ಎಸ್ಎಸ್ ಘಟಕದ ಅಧಿಕಾರಿ