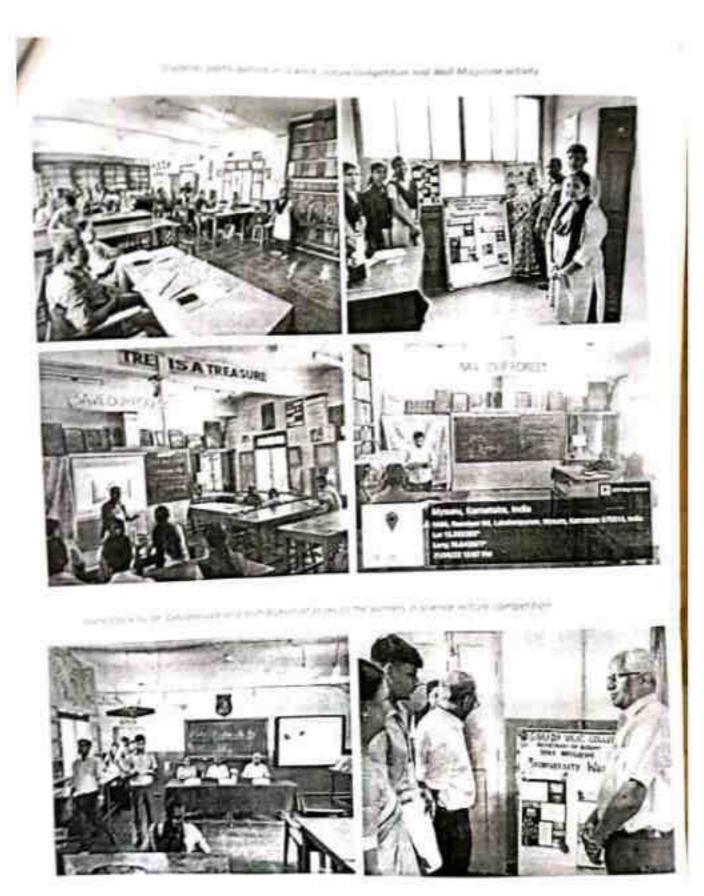

#### 7. Women's Day 2022 was "Gender equality today for sustainable tomorrow". 08th March 2022

8. Biodiversity Day on 20/05/2022

18. International Biodiversity Day 20/05/2022