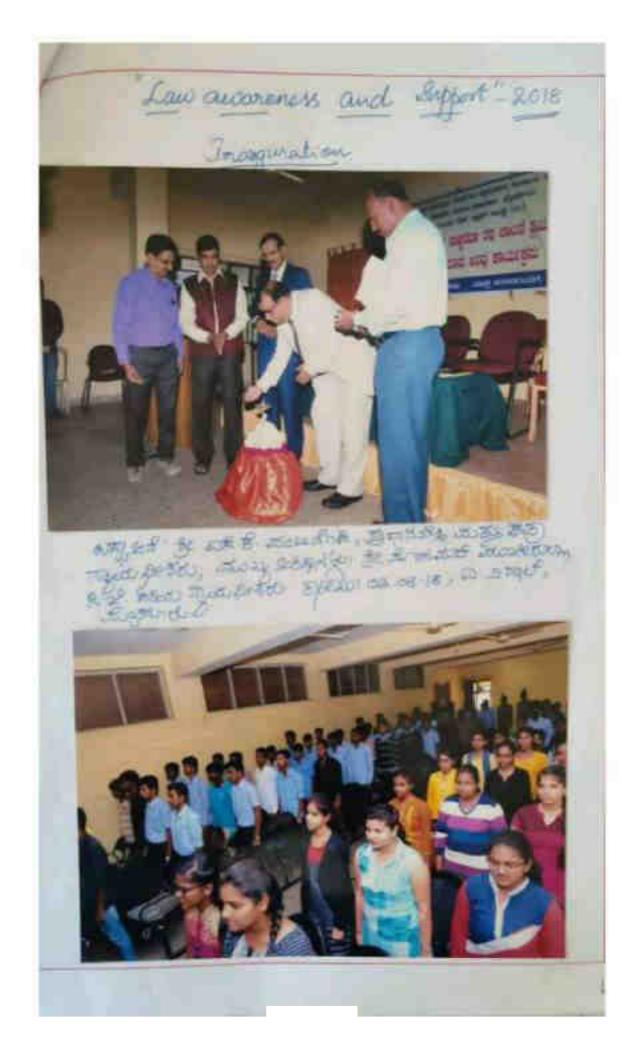

# 12. "KaanoonuArivuNeravuKaryakrama" (Justice for all Programme) conducted on 29-10-2021 Organized by the NSS Unit of Sarada Vilas College Mysuru