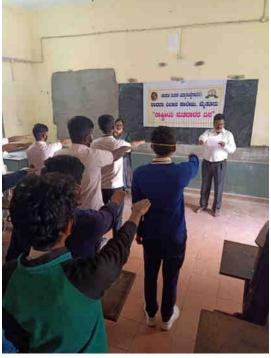

#### 2. Swachha Bharath Abhiyan on 28-10-2021.

# 2. A Report on the activity of Clean India program

Sarada VilasCollege, NSS cell organized clean india under the direction of yuvasabhaleokaranamattu Kendra ilakhe with "Observance of swachha bharath on 28-10-2021. A total 90 NSS volunteers participated in the program. Program officer welcome the gathering in the presence of principal Dr. M Devika, SVC and Prof. Sothyanarayana Dean Dpt of commerce and business administration and all other facultymembers.

Principal Dr M. Devika motivated the students towards the cleaning activities by her inspirational talk. Dean, Department of Commerce delivered the speech to volunteers on the importance of cleanliness starting from one's home to the entire country. The volunteers cleaned the entire campus wearing glouse and collected all the litter in big bags for disposal. The volunteers were instructed to clean there hand with soap and neatly sanitized themselves. At the end of the pregram, NSS Program officer and all the Faculty members Co-ordinate the teams for the successful completion of this Clean India Programmed in our College.