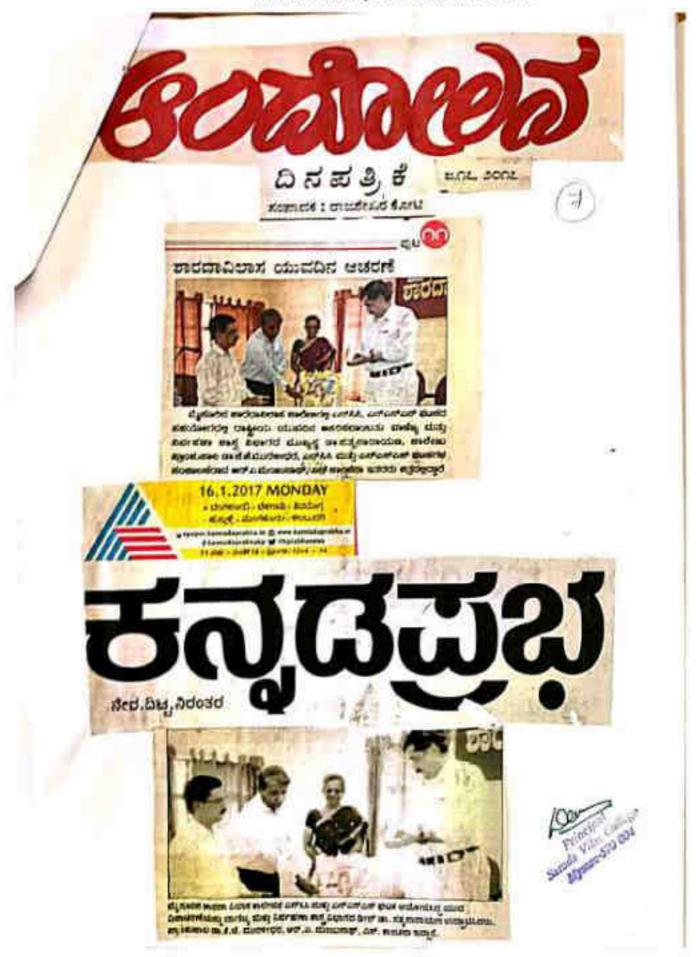

ational Youth Day on 12.01.2017. 50 Students from various departments of the college participated in the event.

A special lecture was organised by the NCC unit on the topic, "Digital Payment". The special lecture was delivered by Dr.Satyanarayana, Dean, Commerce and Management department, Sarada Vilas collehe, Mysuru. The speaker pressed on the importance of transition to digital mode of payments and lauded the Government and concerned departments and companies imparting relevant technologies for making the digital payment transition possible in the county.

The event was presided by Dr.K.J.Murulidhara, Princiapal , Sarada Vilas College, Mysuru. NCC officer Lt.R.A.Manjunath , NSS coordinator Smt.S.Kanchana participated in the event.

Principal Principal Vilas Callege Sunda Vilas Callege



editorias Mysorie prajavami.

#### SARADA VILAS COLLEGE

Krishnamurthypuram, Mysore - 570 004

(Affiliated to University of Mysore & Accredited by NAAC) Phone:083-2330221

Sir/Madam

Please publish in your esteemed paper and oblige

Lt. R.A. Manjunath

#### Press release

ಎನ್.ಸಿ.ಸಿ ಮತ್ತು ಎಸ್.ಎಸ್.ಎಸ್ ಘಟಕಗಳಿಂದ ದಿನಾಂಕ ಶಾರದಾ ವಿಲಾಸ ಕಾಲೇಜಿನ 12/01/2017 ರಂದುರಾಷ್ಟ್ರೀಯ ಯುವರದ ಆಚರಿಸಲಾಯಿತು. ಶಾರವಾ ವಿಶಾಸ ಕಾಲೇಜಿನ ಎ.ವಿ ಹಾಲಿನಲ್ಲಿ ನಡೆದ ಈ ಕಾರೈಕ್ಷಮದಲ್ಲಿ ವಾಣಿಜ್ಯ ಮತ್ತು ನಿರ್ವಹಣಾ ಶಾಸ್ತ್ರ ವಿಭಾಗದರೀನ್ ಆದ ಡಾ. ಯಶಸ್ವಾಸ ಡಿಜಿಟರ್**ವ್ರವಹಾ**ರದ 227 ಸತ್ಯನಾರಾಯಣರವರು ಶ್ರಾಂಕುವಾಲರಾದ ಡಾ.ಕೆ.ಜೆ. ಮುರಳೀಧರ ಅವರು ಅಧ್ಯಕ್ಷಕವಹಿಸಿದ್ದರು. ಎನ್.ಸಿ.ಸಿ. ಮತ್ತು ಎನ್ಎಸ್ಎಸ್ ಘಟಕಗಳ ಸಂಚಾಕರಾದ ಆರ್.ಎ.ಮಂಜುನಾಧ್ ಮತ್ತುಎಸ್. ಕಾರಚನಾ ಹಾಗೂ ವಿದ್ಯಾರ್ಥಿಗಳು ಕಾರ್ಕ್ರಮದಲ್ಲಿ ಭಾಗವಹಿಸಿದ್ದರು.

#### Press release

National Youth day was celebrated at Sarada Vilas College, Mysore