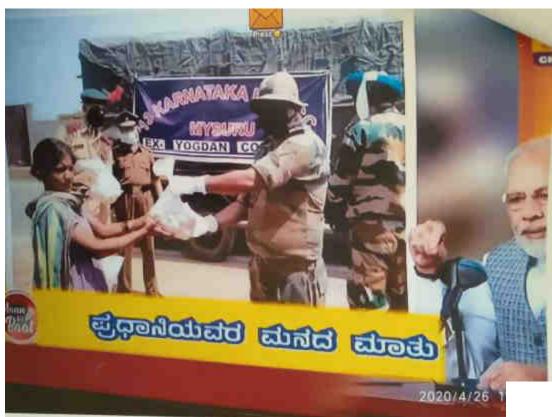

#### 32. Food Distribution to the needy person on 26-04-2020

Dr. M Devika
M. Sc., M. Phil., Ph.D.
Principal
Sarada Vilas College,
Krishnamurthyouram Mysuru

**18** 

33. NCC Yogdan activity on 18-05-2022