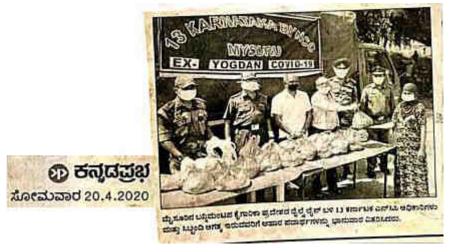

#### 32. Food Distribution to the needy person on 26-04-2020

Dr. M Devika
M. Sc., M. Phil., Ph.D.
Principal
Sarada Vilas College,
Krishnamurthyouram Mysuru

**18** 

33. NCC Yogdan activity on 18-05-2022