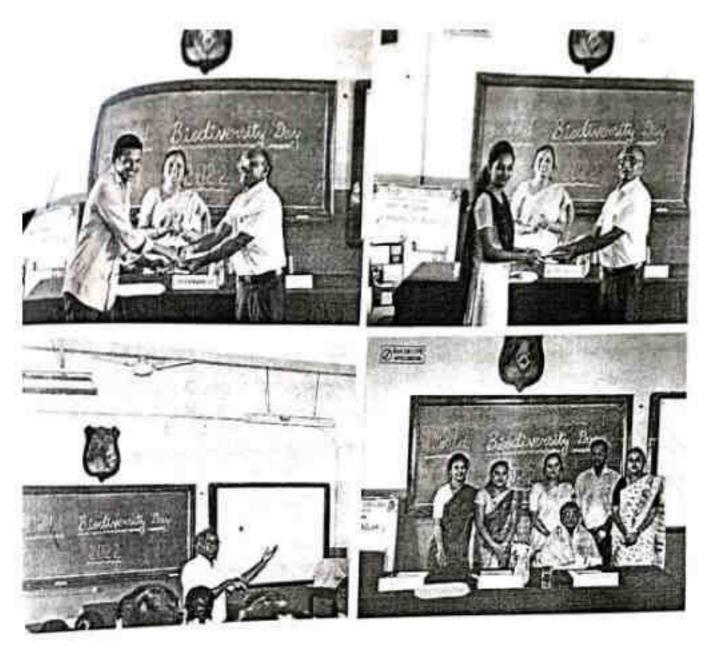

#### 7. Women's Day 2022 was "Gender equality today for sustainable tomorrow". 08th March 2022

8. Biodiversity Day on 20/05/2022

18. International Biodiversity Day 20/05/2022