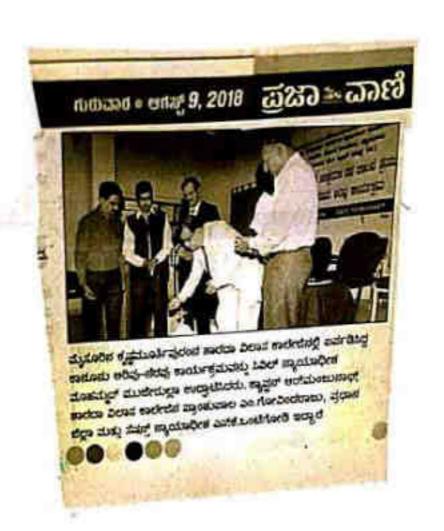

# 12. "KaanoonuArivuNeravuKaryakrama" (Justice for all Programme) conducted on 29-10-2021 Organized by the NSS Unit of Sarada Vilas College Mysuru