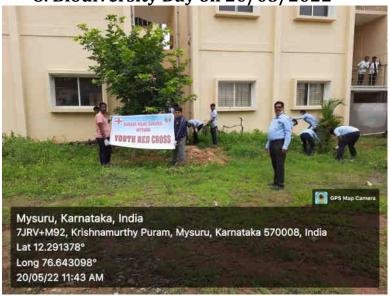

#### 7. Women's Day 2022 was "Gender equality today for sustainable tomorrow". 08th March 2022

8. Biodiversity Day on 20/05/2022

18. International Biodiversity Day 20/05/2022