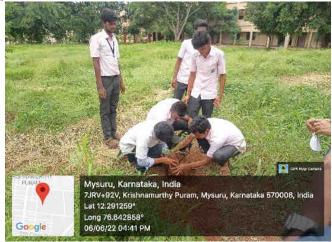

onation Camp-2022 on 14-06-2022





# 11. NEWS paper report on Covid19 Relief Fund Donation on 29-06-2021





# 12. "KaanoonuArivuNeravuKaryakrama" (Justice for all Programme) conducted on 29-10-2021 Organized by the NSS Unit of Sarada Vilas College Mysuru



#### 13. Vaccine Drive conducted on 04/12/2021





## 14. International Animal Rights Day "Voice of Animal" on 23-05-2022









#### 15 National Voters Day on 23-11-2022







16. Awareness on Cleanliness on 13/01/2022







17. "Creating awareness about the importance of water in life and agriculture in particulars" on 01-04-2022 at by NSS Unit.





18. International Biodiversity Day 20/05/2022









#### 19. ANTI TOBACCO DAY "SAY NO TO TOBACCO" on 31/05/2022







#### 21. World environment day - 2022 on 5th of June





#### 22. International Yoga Day at Mysore Palace Ground on 21/06/2022







## 23. Blood Donation and Awareness Camp – 30/12/2020





#### 24. Covid War Room





ಪ್ರಾನಂದು ನನದದಲ್ಲಿ ಸಿವಿಧ ಕಾಲೇವನ ಎಲ್.ಬ ಕಡೆಟ್ ಗಳು ಕೋರ್.18 ಕರ್ತದ್ದ ದಲ್ಲಿ ಕೊಡಲಾಕೊಳ್ಳಲಿದ್ದಾರೆ ಎಂದು ಕ್ಯಾಪ್ಟರ್ ಆರ್.ಎ. ಮಂಬಲಾವುಕ್ ತಿಳುವುದು ಕೊಳ್ಳುವಿನ್ ಮರ್ ಮೂರನ್ನು ಬೆಕಗ್ಗೆ ಕ ಎಂದು ನಂಡೆ 8 ರವರೆಗೆ ಕರ್ತನ್ನು ಮರ್ಗ್ ಒನವರು. ಅವರು ಗಟ್ಟನ್ ಕಮಾಂಡರ್ ಆರ್.ಆರ್. ಮೆನರ್ ಅವರ ಎಲ ಹೆಸರು ಕೊಳ್ಳುವನ್ನು ಎಂದು ಮೊದಲಾಗು, ಅವರಿಗೆ ಬೆಲ್ಲಾನ್ ಇದ

NEWS Paper Report on Covid War Room Activity





Dr. M Devika
M. Sc., M. Phil., Ph.D.
Principal
Sarada Vilas College,
Krishnamurthypuram, Mysuru.
Phone: 0821-2332479
E-mall: principal@saradavilas.com

#### 25. Covid Awareness Jatha 14/04/2021



# FINALLY IN CITY TODAY HEADLINES \*\*

NEWS Paper Report on Covid Awareness Jatha



26.