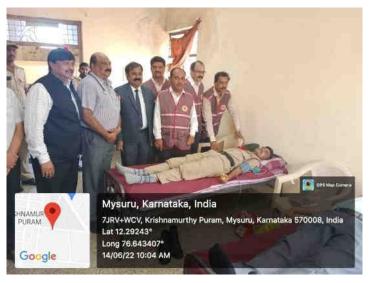

#### 10. Indian Red Cross society - Blood Donation Camp-2022 on 14-06-2022

#### **37. Blood Donation Camp - 14/06/2022**

38. Special Lecture Program on Impact of food crop storage pathogens on human health by Dr. Ramesh Babu, Sahyadri College, Shivamoga on 19/02/2019