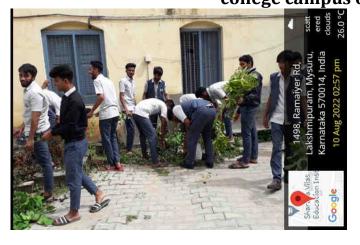

# FINALLY IN CITY TODAY HEADLINES \*\*

NEWS Paper Report on Covid Awareness Jatha

26. NSS Unit of SVC organized a cleanliness drive (Shramadana) in the college campus on 10/08/2022.