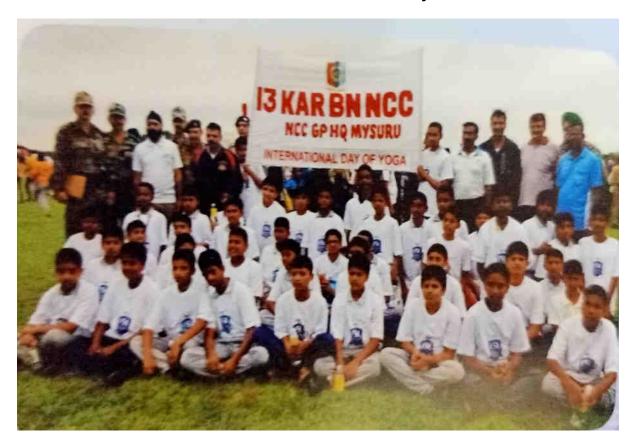

n 28/02/2020



#### 31. Covid War Room Food Distribution on 19/04/2020







#### 32. Food Distribution to the needy person on 26-04-2020



Dr. M Devika
M. Sc., M. Phil., Ph.D.
Principal
Sarada Vilas College,
Krishnamurthyouram Mysuru

**18** 



33. NCC Yogdan activity on 18-05-2022



# 36. Special Lecture Program on Law Awareness by District Judge S. K. Vontigodi on 03/08/2028













#### **37. Blood Donation Camp - 14/06/2022**





38. Special Lecture Program on Impact of food crop storage pathogens on human health by Dr. Ramesh Babu, Sahyadri College, Shivamoga on 19/02/2019



# 39. Blood Donation & Blood Grouping Camp inaugurated by Lt. Col. Pushkar Raj, 01/09/2017



40. National Youth Day Special Lecture on Digital Payment on 12/01/2017



## 41. International Yoda Day



# Sarada Vilas College

Krishnamurthypuram Mysuru

#### NSS unit

# I. A Report on the Activity of NSS Day Celebration

Sarada Vilas college NSS unit organized a program on NSS day 24-09-21. The chief guest was Sri N Chandrashekar, Hos secretary Sve, Enlightened to the students, the role of social work in uplifument of our own personality, Dr. M. Devika Principal, SVC, spoke on the environmental development in Geological balance, and role of NSS Volunteers\*. Dr Sathyanarayan Dean adviced the students to invite in NSS activities along with students, Mr Mahendru He Welcomed the great on the occasion 25 sapling were planted by the guest in the college premises.



N. S. S. Officer
Sarada Vilas College
MYSORE-I.



## Sarada Vilas College Krishnammrikypurum Myeuru NSS unit

# 2. A Report on