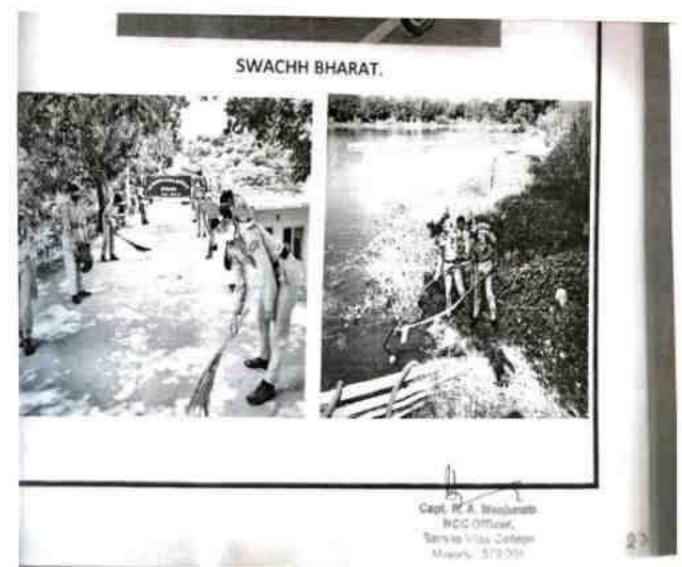

#### 2. Swachha Bharath Abhiyan on 28-10-2021.

# 2. A Report on the activity of Clean India program

Sarada VilasCollege, NSS cell organized clean india under the direction of yuvasabhaleokaranamattu Kendra ilakhe with "Observance of swachha bharath on 28-10-2021. A total 90 NSS volunteers participated in the program. Program officer welcome the gathering in the presence of principal Dr. M Devika, SVC and Prof. Sothyanarayana Dean Dpt of commerce and business administration and all other facultymembers.

Principal Dr M. Devika motivated the students towards the cleaning activities by her inspirational talk. Dean, Department of Commerce delivered the speech to volunteers on the importance of cleanliness starting from one's home to the entire country. The volunteers cleaned the entire campus wearing glouse and collected all the litter in big bags for disposal. The volunteers were instructed to clean there hand with soap and neatly sanitized themselves. At the end of the pregram, NSS Program officer and all the Faculty members Co-ordinate the teams for the successful completion of this Clean India Programmed in our College.