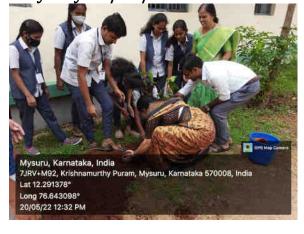

#### 7. Women's Day 2022 was "Gender equality today for sustainable tomorrow". 08th March 2022

8. Biodiversity Day on 20/05/2022

18. International Biodiversity Day 20/05/2022