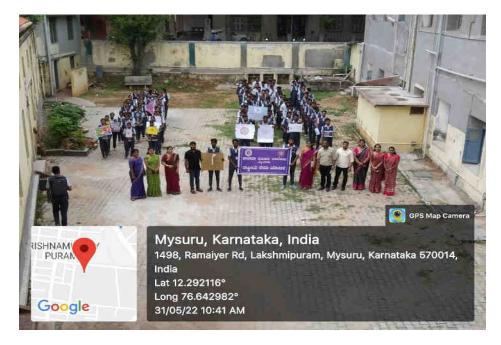

on 31-05-2022



#### 10. Indian Red Cross society - Blood Donation Camp-2022 on 14-06-2022





# 11. NEWS paper report on Covid19 Relief Fund Donation on 29-06-2021





# 12. "KaanoonuArivuNeravuKaryakrama" (Justice for all Programme) conducted on 29-10-2021 Organized by the NSS Unit of Sarada Vilas College Mysuru



#### 13. Vaccine Drive conducted on 04/12/2021





## 14. International Animal Rights Day "Voice of Animal" on 23-05-2022









#### 15 National Voters Day on 23-11-2022







16. Awareness on Cleanliness on 13/01/2022







17. "Creating awareness about the importance of water in life and agriculture in particulars" on 01-04-2022 at by NSS Unit.





18. International Biodiversity Day 20/05/2022









#### 19. ANTI TOBACCO DAY "SAY NO TO TOBACCO" on 31/05/2022







#### 21. World environment day - 2022 on 5th of June





#### 22. International Yoga Day at Mysore Palace Ground on 21/06/2022







## 23. Blood Donation and Awareness Camp – 30/12/2020





#### 24. Covid War Room





ಪ್ರಾನಂದು ನನದದಲ್ಲಿ ಸಿವಿಧ ಕಾಲೇವನ ಎಲ್.ಬ ಕಡೆಟ್ ಗಳು ಕೋರ್.18 ಕರ್ತದ್ದ ದಲ್ಲಿ ಕೊಡಲಾಕೊಳ್ಳಲಿದ್ದಾರೆ ಎಂದು ಕ್ಯಾಪ್ಟರ್ ಆರ್.ಎ. ಮಂಬಲಾವುಕ್ ತಿಳುವುದು ಕೊಳ್ಳುವಿನ್ ಮರ್ ಮೂರನ್ನು ಬೆಕಗ್ಗೆ ಕ ಎಂದು ನಂಡೆ 8 ರವರೆಗೆ ಕರ್ತನ್ನು ಮರ್ಗ್ ಒನವರು. ಅವರು ಗಟ್ಟನ್ ಕಮಾಂಡರ್ ಆರ್.ಆರ್. ಮೆನರ್ ಅವರ ಎಲ ಹೆಸರು ಕೊಳ್ಳುವನ್ನು ಎಂದು ಮೊದಲಾಗು, ಅವರಿಗೆ ಬೆಲ್ಲಾನ್ ಇದ

NEWS Paper Report on Covid War Room Activity





Dr. M Devika
M. Sc., M. Phil., Ph.D.
Principal
Sarada Vilas College,
Krishnamurthypuram, Mysuru.
Phone: 0821-2332479
E-mall: principal@saradavilas.com

#### 25. Covid Awareness Jatha 14/04/2021



# FINALLY IN CITY TODAY HEADL