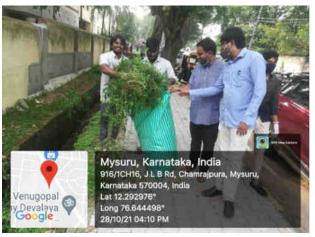

#### 2. Swachha Bharath Abhiyan on 28-10-2021.

# 2. A Report on the activity of Clean India program

Sarada VilasCollege, NSS cell organized clean india under the direction of yuvasabhaleokaranamattu Kendra ilakhe with "Observance of swachha bharath on 28-10-2021. A total 90 NSS volunteers participated in the program. Program officer welcome the gathering in the presence of principal Dr. M Devika, SVC and Prof. Sothyanarayana Dean Dpt of commerce and business administration and all other facultymembers.

Principal Dr M. Devika motivated the students towards the cleaning activities by her inspirational talk. Dean, Department of Commerce delivered the speech to volunteers on the importance of cleanliness starting from one's home to the entire country. The volunteers cleaned the entire campus wearing glouse and collected all the litter in big bags for disposal. The volunteers were instructed to clean there hand with soap and neatly sanitized themselves. At the end of the pregram, NSS Program officer and all the Faculty members Co-ordinate the teams for the successful completion of this Clean India Programmed in our College.