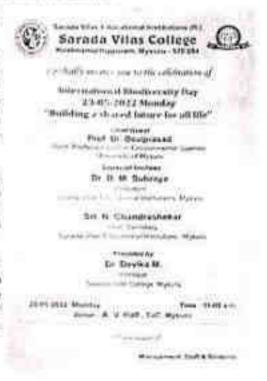

ty below in maintaining the evological systems to inservation of bactiversity as important for the survival of fixing beings on earth. Hence a lot of emphasis is being given on the conservation of bactiversity.

With this objective, every year I bill berlebrares, International, Biocheevery Day on 27° May, to comb provious amount its mattern regarding the Commission of Hosbisterist. Every year the day resolution of the theme, this year theme was IRCH DINA; A STARL DEL TERE FOR ALL LIFE.

Burn respect to the thems of International Headrer of Dayseries of events were organized by the department which portrays the necessity of conserving the biodiversity. The programme was selectified for three days of 20° 21° and 23° of May 2022 with survous environmental related activities by the medicuts.







# SARADA VILAS COLLEGE Krishnamurthy pursus, Mysaic — 570 mts Kanadaka (filliated to University of Mysaic: Resecredited by NAAC with R+ grade (CGPA: 2.70)



Dr. Devika M. M.Sc., M. Phil., Ph. D Principal Made 9880024483

Date: 18.05.2022

### Notice

Department of Botany is organizing a Science lecture competition as a part of the celebration of 'World Biodiversity Day' on 21-05-2022. All the students are hereby informed to register their names with the Department of Botany on or before 20-05-2022.

Theme: "Innovative Ideas for Conservation of Energy"

Date:21-5-2022

Venue: A.V. Hall

Dr. M Devika M.S. M. Principal Principal Sarada Visas College Enternament Internation Library A Manjanuth, NCC officer and Head of the Department Microbiology and Biotechnology.

It was followed by a