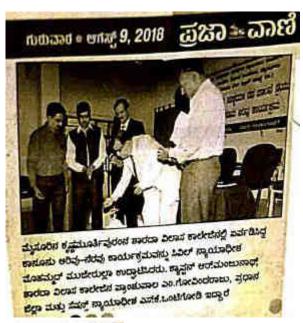

# 12. "KaanoonuArivuNeravuKaryakrama" (Justice for all Programme) conducted on 29-10-2021 Organized by the NSS Unit of Sarada Vilas College Mysuru