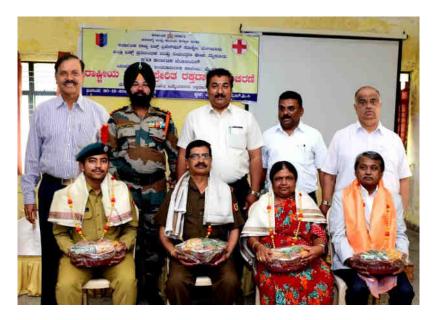

#### 28. Awareness on Blood Donation and Felicitation on 30/12/2019

**NEWS Paper** Report on Blood Donation & **Felicitation** 

Senior Under Officer (SUO) C. Puneeth Kumar, Capt. R.A. Manjunath, Prof. P. Dhanalakshmi and Dr. Sathyanarayana, who were felicitated, are seen with B.S. Parthasarathy, President, Sarada Vilas, Subedar Ranjith Singh, Dr. P. Ravi, Director, District AIDS Awareness and Control Department, S. Gopal, Senior Staff, K.R. Hospital and H.K Srinath, Hon. Secretary, Sarada Villas Educational Institutions.