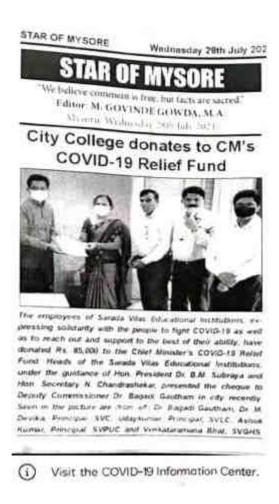

S unit of SVC



#### 5. Exam on Vivekananda by Eka Bharathi-Vijaya Bharathi On 3.1.2022







ಬಹುಮಾನ ವಿತರಣೆ.... ಸ್ವಾಮಿ ವಿವೇಕಾನಂದರ ಜಯಂತಿ ಅಂಗವಾಗಿ ಕನ್ನಾಕುಮಾರಿಯ ಸಹಯೋಗದಲ್ಲಿ ಶಾರದಾ ವಿಲಾಸ ಕಾಲೇಜಿನಲ್ಲಿ ಆಯೋಜಿಸಿದ್ದ ರಾಜ್ಯ ಮಟ್ಟದ ಲಿಖಿತ ಸರ್ಧೆಯಲ್ಲಿ 3ನೇ ಸ್ಥಾನ ಪಡೆದ ಕಾಲೇಜಿನ ಬಿಕಾಂ ವಿದ್ಯಾರ್ಥಿ ಸುಮುಖ ಅವರಿಗೆ ವಿವೇಕಾನಂದ ಕೇಂದ್ರದ ಕಾರ್ಯಕರ್ತ ಶಿವಕುಮಾರ ಬಹುಮಾನ ವಿತರಿಸಿದರು. ಪ್ರಾಂಶುಪಾಲರಾದ ಡಾ.ಎಂ.ದೇವಿಕಾ, ಎನ್ಎಸ್ಎಸ್ ಘಟಕದ ಅಧಿಕಾರಿ

#### 6. National Youth Day program on 12.1.2022







#### 7. Women's Day 2022 was "Gender equality today for sustainable tomorrow". 08th March 2022







8. Biodiversity Day on 20/05/2022





#### 9. World Environment Day cleaning on 31-05-2022



#### 10. Indian Red Cross society - Blood Donation Camp-2022 on 14-06-2022





# 11. NEWS paper report on Covid19 Relief Fund Donation on 29-06-2021





# 12. "KaanoonuArivuNeravuKaryakrama" (Justice for all Programme) conducted on 29-10-2021 Organized by the NSS Unit of Sarada Vilas College Mysuru



#### 13. Vaccine Drive conducted on 04/12/2021





## 14. International Animal Rights Day "Voice of Animal" on 23-05-2022









#### 15 National Voters Day on 23-11-2022







16. Awareness on Cleanliness on 13/01/2022







17. "Creating awareness about the importance of water in life and agriculture in particulars" on 01-04-2022 at by NSS Unit.





18. International Biodiversity Day 20/05/2022









#### 19. ANTI TOBACCO DAY "SAY NO TO TOBACCO" on 31/05/2022







#### 21. World environment day - 2022 on 5th of June





#### 22. International Yoga Day at Mysore Palace Ground on 21/06/2022







## 23. Blood Donation and Aware