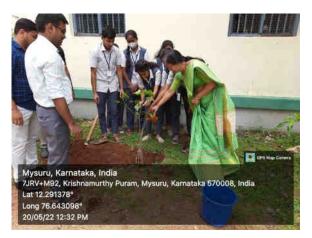

#### 7. Women's Day 2022 was "Gender equality today for sustainable tomorrow". 08th March 2022

8. Biodiversity Day on 20/05/2022

18. International Biodiversity Day 20/05/2022