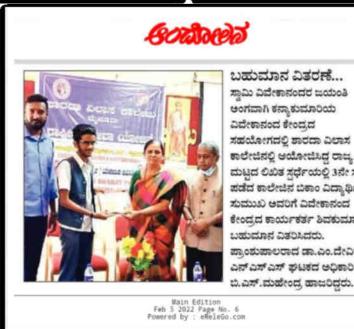

#### 5. Exam on Vivekananda by Eka Bharathi-Vijaya Bharathi On 3.1.2022

ಬಹುಮಾನ ವಿತರಣೆ.... ಸ್ವಾಮಿ ವಿವೇಕಾನಂದರ ಜಯಂತಿ ಅಂಗವಾಗಿ ಕನ್ನಾಕುಮಾರಿಯ ಸಹಯೋಗದಲ್ಲಿ ಶಾರದಾ ವಿಲಾಸ ಕಾಲೇಜಿನಲ್ಲಿ ಆಯೋಜಿಸಿದ್ದ ರಾಜ್ಯ ಮಟ್ಟದ ಲಿಖಿತ ಸರ್ಧೆಯಲ್ಲಿ 3ನೇ ಸ್ಥಾನ ಪಡೆದ ಕಾಲೇಜಿನ ಬಿಕಾಂ ವಿದ್ಯಾರ್ಥಿ ಸುಮುಖ ಅವರಿಗೆ ವಿವೇಕಾನಂದ ಕೇಂದ್ರದ ಕಾರ್ಯಕರ್ತ ಶಿವಕುಮಾರ ಬಹುಮಾನ ವಿತರಿಸಿದರು. ಪ್ರಾಂಶುಪಾಲರಾದ ಡಾ.ಎಂ.ದೇವಿಕಾ, ಎನ್ಎಸ್ಎಸ್ ಘಟಕದ ಅಧಿಕಾರಿ