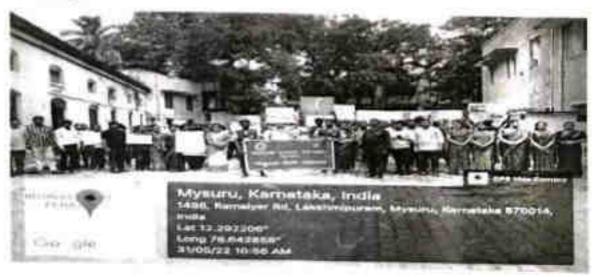

#### 9. World Environment Day cleaning on 31-05-2022

#### 21. World environment day - 2022 on 5th of June