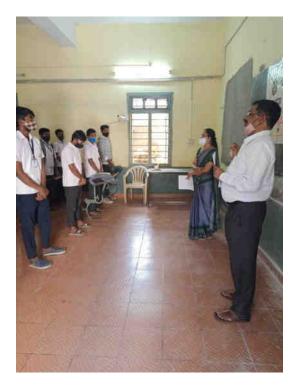

## 1. NSS day 24-09-21

# I. A Report on the Activity of NSS Day Celebration

Sarada Vilas college NSS unit organized a program on NSS day 24-09-21. The chief guest was Sri N Chandrashekar, Hos secretary Sve, Enlightened to the students, the role of social work in uplifument of our own personality, Dr. M. Devika Principal, SVC, spoke on the environmental development in Geological balance, and role of NSS Volunteers\*. Dr Sathyanarayan Dean adviced the students to invite in NSS activities along with students, Mr Mahendru He Welcomed the great on the occasion 25 sapling were planted by the guest in the college premises.