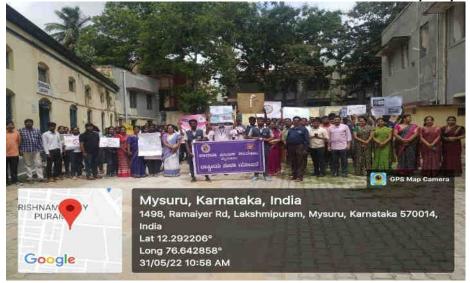

#### 9. World Environment Day cleaning on 31-05-2022

#### 21. World environment day - 2022 on 5th of June