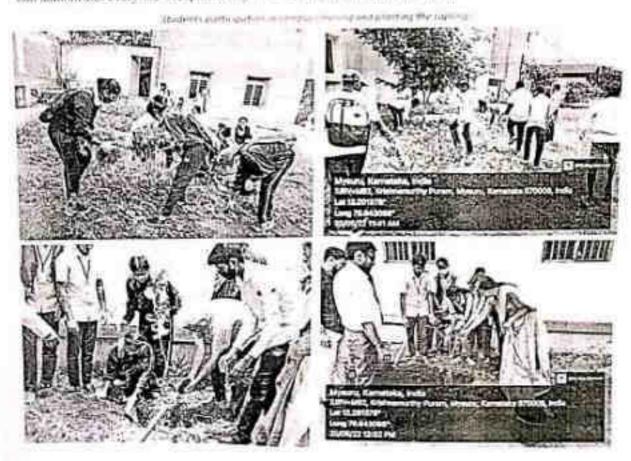

# FINALLY IN CITY TODAY HEADLINES \*\*

NEWS Paper Report on Covid Awareness Jatha

26. NSS Unit of SVC organized a cleanliness drive (Shramadana) in the college campus on 10/08/2022.