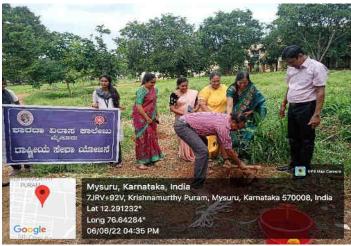

Donation Camp-2022 on 14-06-2022





# 11. NEWS paper report on Covid19 Relief Fund Donation on 29-06-2021





# 12. "KaanoonuArivuNeravuKaryakrama" (Justice for all Programme) conducted on 29-10-2021 Organized by the NSS Unit of Sarada Vilas College Mysuru



#### 13. Vaccine Drive conducted on 04/12/2021





## 14. International Animal Rights Day "Voice of Animal" on 23-05-2022









#### 15 National Voters Day on 23-11-2022







16. Awareness on Cleanliness on 13/01/2022







17. "Creating awareness about the importance of water in life and agriculture in particulars" on 01-04-2022 at by NSS Unit.





18. International Biodiversity Day 20/05/2022









#### 19. ANTI TOBACCO DAY "SAY NO TO TOBACCO" on 31/05/2022







#### 21. World environment day - 2022 on 5th of June





#### 22. International Yoga Day at Mysore Palace Ground on 21/06/2022







## 23. Blood Donation and Awareness Camp – 30/12/2020





#### 24. Covid War Room





ಪ್ರಾನಂದು ನನದದಲ್ಲಿ ಸಿವಿಧ ಕಾಲೇವನ ಎಲ್.ಬ ಕಡೆಟ್ ಗಳು ಕೋರ್.18 ಕರ್ತದ್ದ ದಲ್ಲಿ ಕೊಡಲಾಕೊಳ್ಳಲಿದ್ದಾರೆ ಎಂದು ಕ್ಯಾಪ್ಟರ್ ಆರ್.ಎ. ಮಂಬಲಾವುಕ್ ತಿಳುವುದು ಕೊಳ್ಳುವಿನ್ ಮರ್ ಮೂರನ್ನು ಬೆಕಗ್ಗೆ ಕ ಎಂದು ನಂಡೆ 8 ರವರೆಗೆ ಕರ್ತನ್ನು ಮರ್ಗ್ ಒನವರು. ಅವರು ಗಟ್ಟನ್ ಕಮಾಂಡರ್ ಆರ್.ಆರ್. ಮೆನರ್ ಅವರ ಎಲ ಹೆಸರು ಕೊಳ್ಳುವನ್ನು ಎಂದು ಮೊದಲಾಗು, ಅವರಿಗೆ ಬೆಲ್ಲಾನ್ ಇದ

NEWS Paper Report on Covid War Room Activity





Dr. M Devika
M. Sc., M. Phil., Ph.D.
Principal
Sarada Vilas College,
Krishnamurthypuram, Mysuru.
Phone: 0821-2332479
E-mall: principal@saradavilas.com

#### 25. Covid Awareness Jatha 14/04/2021



# FINALLY IN CITY TODAY HEADLINES \*\*

NEWS Paper Report on Covid Awareness Jatha



2