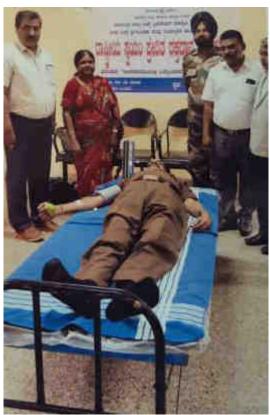

#### 10. Indian Red Cross society - Blood Donation Camp-2022 on 14-06-2022

## 23. Blood Donation and Awareness Camp – 30/12/2020

#### **37. Blood Donation Camp - 14/06/2022**

38. Special Lecture Program on Impact of food crop storage pathogens on human health by Dr. Ramesh Babu, Sahyadri College, Shivamoga on 19/02/2019