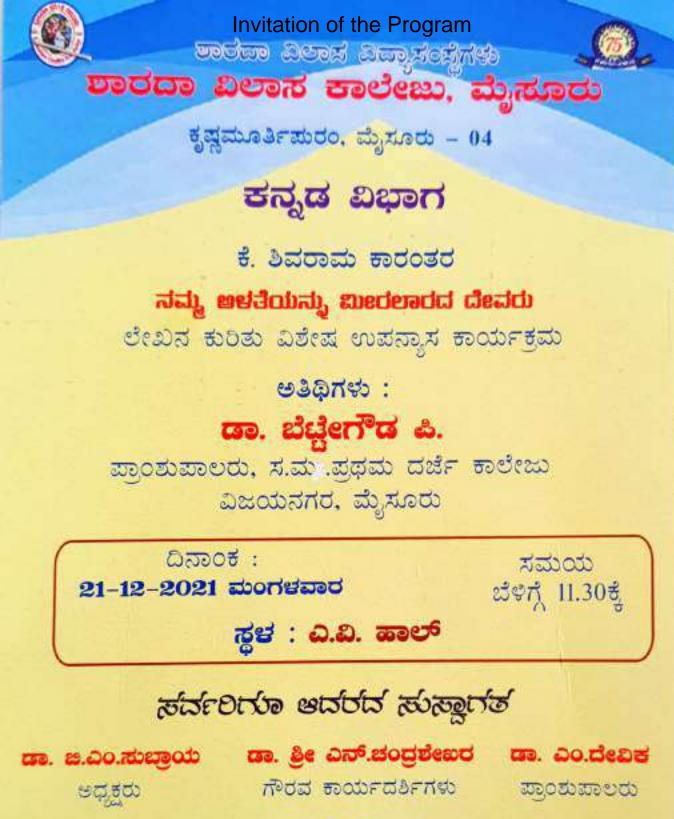

## Circular

It is here by informed to all students that the soft skill program on "Knowledge crisis for English Shortcuts" is organized by the department of Computer Science from 29-11-2021 to 11-12-2021.

The students are instructed to attend and make use of the program.

reipal

MSC, M Phil, Phil, Phil Principal Sarada Vilas College, Krishnamurthypuram, Mysuru