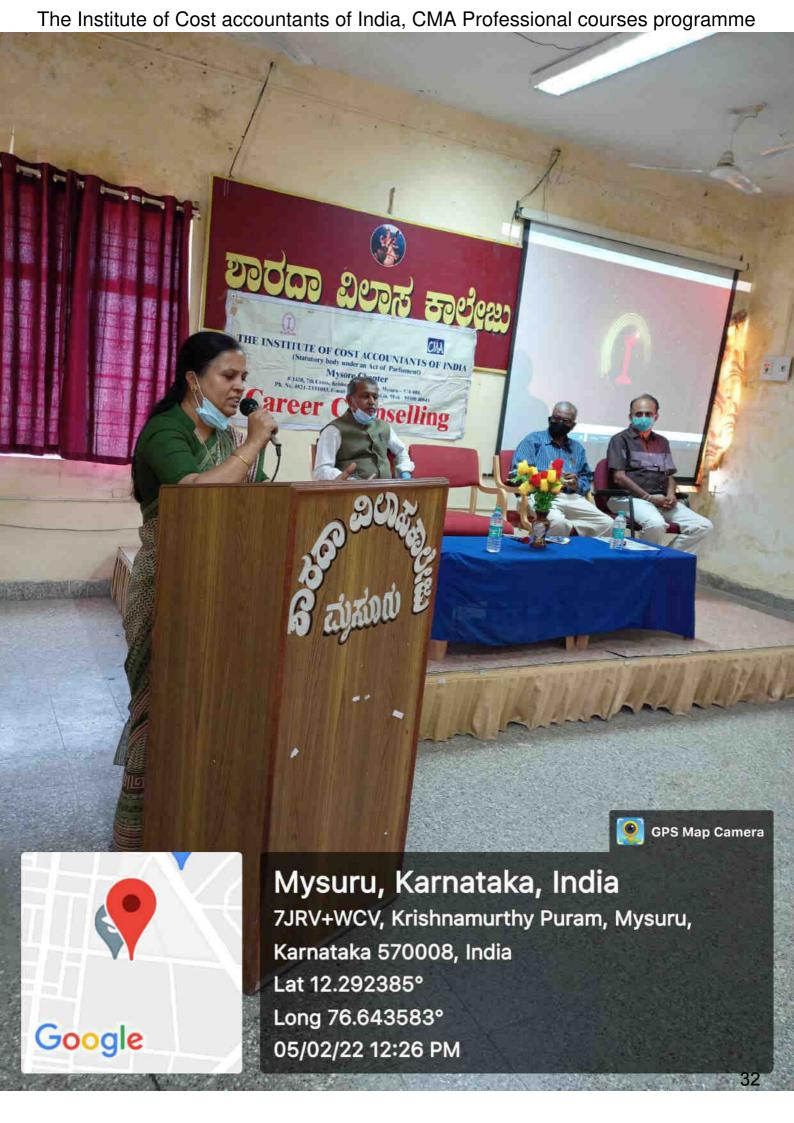

# MoU between Sarada Vilas college and The Institute of cost accountants of India

## MEMORANDUM OF UNDERSTANDING

This Memorandum of Understanding is entered into on 9<sup>th</sup> August 2019 by and between

THE INSTITUTE OF COST ACCOUNTANTS OF INDIA (ICAI) (statutory body under an Act of Parliament) Mysore Chapter of ICAI having its office located at #1420, 7th Cross, Krishnamurthy Puram, Mysore-570 004 Karnataka State represented by its Chairman, CMA Ashok Kumar, (hereinafter referred to as FIRST PARTY); And

SARADA VILAS COLLEGE affiliated to the University of Mysore and having its college campus situated at Saradavilas Road, Krishnamurthy Puram, Mysore-570004 Karnataka State and represented by Mr.B.S.Parthasarathy, President, Sarada Vilas Educational Institutions®, governing body of Sarada Vilas College (hereafter referred to as SECOND PARTY).