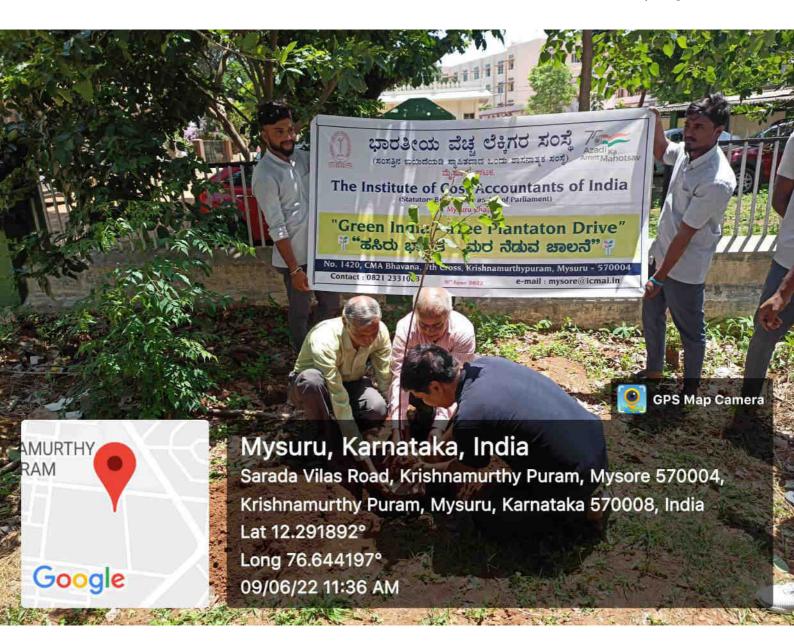

any day in which the work pressure is less at their workplace. The same has to be discussed with Mr. Bhaskar, Shri Sainik Gurukula-An Authorised Tally training institute in Mysuru.

The distribution of certificates to the students who pass the examination has to done with a colorful function.

31-5 2062

Dr. M Devikn
M.S. M.Phil., Ph.D.
Principal
Sarada Vilas College,
Krishnamurthypuram, Mysuru.

Department of European

# **PGEE** Coaching



# **PGEE** Coaching





The Institute of Cost accountants of India, CMA Professional courses programme



The Institute of Cost accountants of India, CMA Professional courses programme



The Institute of Cost accountants of India, CMA Professional courses programme



The Institute of Cost accountants of India, CMA Professional courses programme.



The Institute of Cost accountants of India, CMA Professional courses programme



Tally prime



## Special Lecture on Application of Software tools for commerce and business administration



### Inauguration



### Tally prime Certificate distribution



Saracta Vilas College Department of Commerce & Business Administration. PG Centre - M.com

Free Coaching class For M. com Entrance Examination- PGEE

Registration Details-2017-18

Date: 22 May 2017 to 31 May 2017

Venue: M. com class room, svc, Mysum.

### Resource Person:

- i) Simidhi
- 2) Ravishankar
- 3>. Or. Sathyanarayana
- 40. Pragathi 5) Manchar

| 51. | 1 None        | Cowise   | College             | Signature   | Remarks   |
|-----|---------------|----------|---------------------|-------------|-----------|
| No. | Name