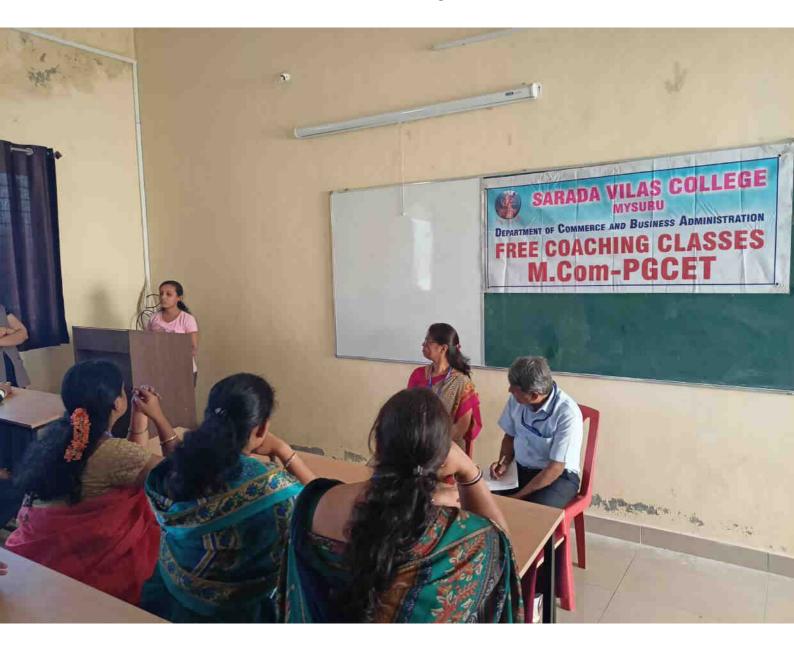

## Circular

This is to bring to the notice of all the final year B.Com & BBA students that free coaching classes for M.Com Entrance Exam (PGEE) will be conducted by the college. The interested students can enroll their names to Mrs. Jyothi A N in the department.

The entry is open to other college students also. Make utilize the opportunity.

The last date for the enrollment is 24/05/2018

Commerce and Busi, Adma. Sarada Vilas College

Mysuru-570 004

Sarada Vilas College Mysore - 570 004

Krishnamurthipuram, Mysuru-570 004 Department of Commerce and Business Administration PG Centre - M.Com

Prof. Satyanarayana Dean

Contact No: +91 94803 79192

Date: 18-05-2017

To. The President/ Hon. Secretary Sarada Vilas Educational Institution Mysore

## Sub: PGEE Free Coaching Class for M.COM Admission -Reg

With reference to the above subject, I would like to bring to your kind notice that, the Department of Commerce is organizing the Free Coaching Classes for Post Graduate Entrance Exam-M.Com for the benefits of our college B.Com Students and also other college students.