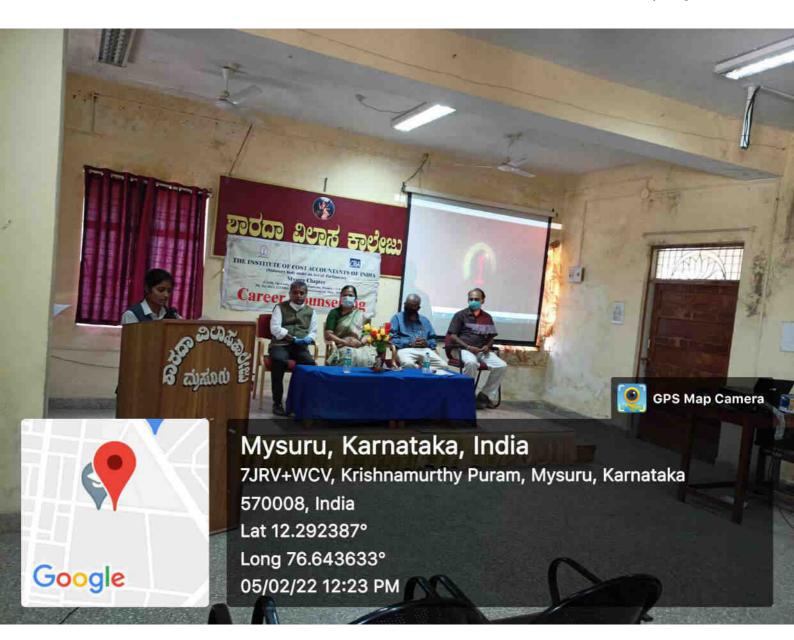

# MoU between Sarada Vilas college and The Institute of cost accountants of India

## MEMORANDUM OF UNDERSTANDING

This Memorandum of Understanding is entered into on 9<sup>th</sup> August 2019 by and between

THE INSTITUTE OF COST ACCOUNTANTS OF INDIA (ICAI) (statutory body under an Act of Parliament) Mysore Chapter of ICAI having its office located at #1420, 7th Cross, Krishnamurthy Puram, Mysore-570 004 Karnataka State represented by its Chairman, CMA Ashok Kumar, (hereinafter referred to as FIRST PARTY); And

SARADA VILAS COLLEGE affiliated to the University of Mysore and having its college campus situated at Saradavilas Road, Krishnamurthy Puram, Mysore-570004 Karnataka State and represented by Mr.B.S.Parthasarathy, President, Sarada Vilas Educational Institutions®, governing body of Sarada Vilas College (hereafter referred to as SECOND PARTY).