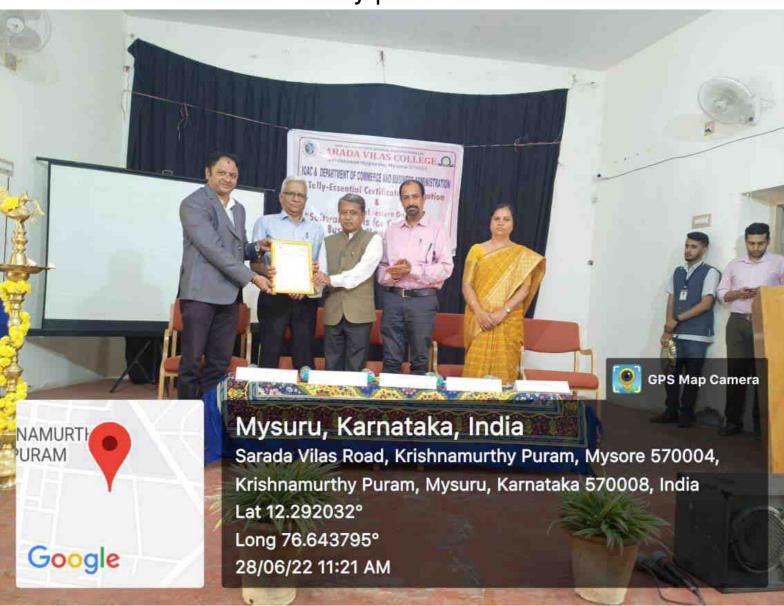

# **Certificate of Association**

This is to certify that

# Sarada Vilas College

Krishnamurthy Puram, Near Ballal Circle, Mysuru – 570004, Karnataka

offers its students the following certification

TallyEssential Level 1 / Level 2 / Level 3

Certifications Offered by Tally Education:

TallyEssential | TallyProfessional | GST using Tally

Other Certifications offered:

Basics of Tally | GCC VAT using Tally | Financial Accounting using Tally | TDS using Tally

themend - 6.

Bhuwaneshwari B Chief Executive Officer

Valid Till: 07-03-2023

Tally Education Pvt. Ltd., a subsidiary of Tally Solutions, is the only entity authorised to issue certifications on Computerised Accounting with Tally:

Tally Education Pvt. Ltd.

AMR Tech Park II, No. 23/24, Hongasandra, Hosur Main Rd, Bengalaria - S60 068.

Disclaimer: Tally Education offers certification. Training shall be offered by the college.

de