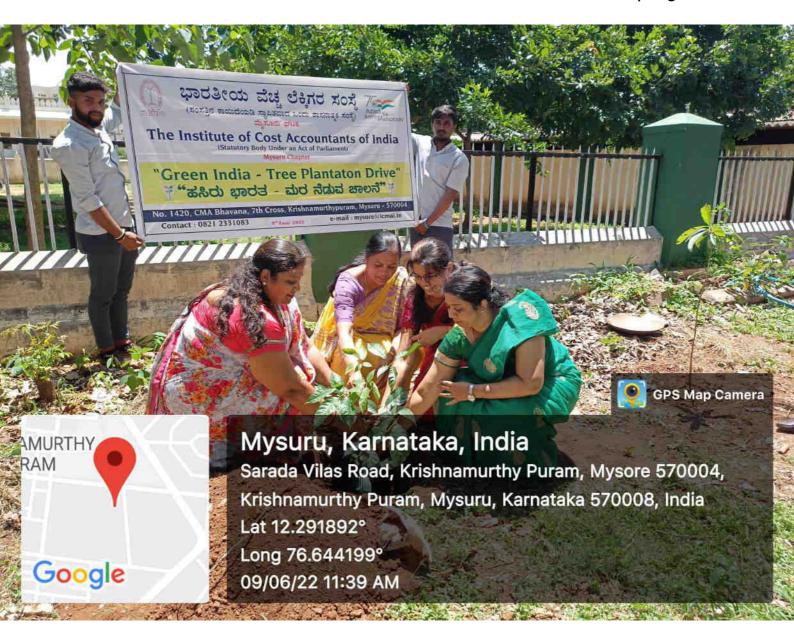

discussed with Mr. Bhaskar, Shri Sainik Gurukula-An Authorised Tally training institute in Mysuru.

The distribution of certificates to the students who pass the examination has to done with a colorful function.

31-5 2062

Dr. M Devikn
M.S. M.Phil., Ph.D.
Principal
Sarada Vilas College,
Krishnamurthypuram, Mysuru.

Department of European

# **PGEE** Coaching



# **PGEE** Coaching





The Institute of Cost accountants of India, CMA Professional courses programme



The Institute of Cost accountants of India, CMA Professional courses programme



The Institute of Cost accountants of India, CMA Professional courses programme



The Institute of Cost accountants of India, CMA Professional courses programme.



The Institute of Cost accountants of India, CMA Professional courses programme



Tally prime



## Special Lecture on Application of Software tools for commerce and business administration



### Inauguration



### Tally prime Certificate distribution



Saracta Vilas College Department of Commerce & Business Administration. PG Centre - M.com

Free Coaching class For M. com Entrance Examination- PGEE

Registration Details-2017-18

Date: 22 May 2017 to 31 May 2017

Venue: M. com class room, svc, Mysum.

### Resource Person:

- i) Simidhi
- 2) Ravishankar
- 3>. Or. Sathyanarayana
- 40. Pragathi 5) Manchar

| 51. | 1 None        | Cowise   | College             | Signature   | Remarks   |
|-----|---------------|----------|---------------------|-------------|-----------|
| No. | Name          | WWW      | winge               | <u> </u>    | 3,01,01,0 |
| 01  | Vaishnavi