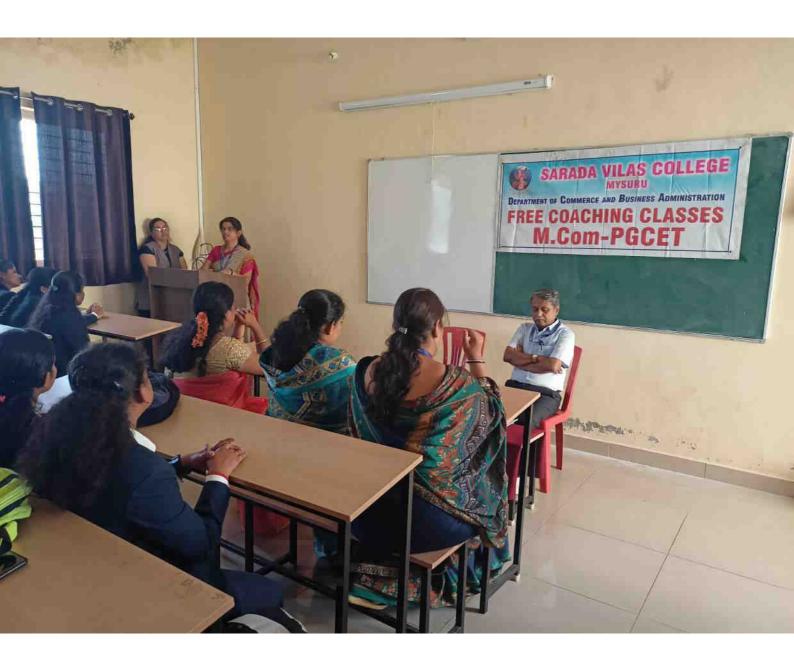

## Circular

This is to bring to the notice of all the final year B.Com & BBA students that free coaching classes for M.Com Entrance Exam (PGEE) will be conducted by the college. The interested students can enroll their names to Mrs. Jyothi A N in the department.

The entry is open to other college students also. Make utilize the opportunity.

The last date for the enrollment is 24/05/2018

Commerce and Busi, Adma. Sarada Vilas College

Mysuru-570 004

Sarada Vilas College Mysore - 570 004