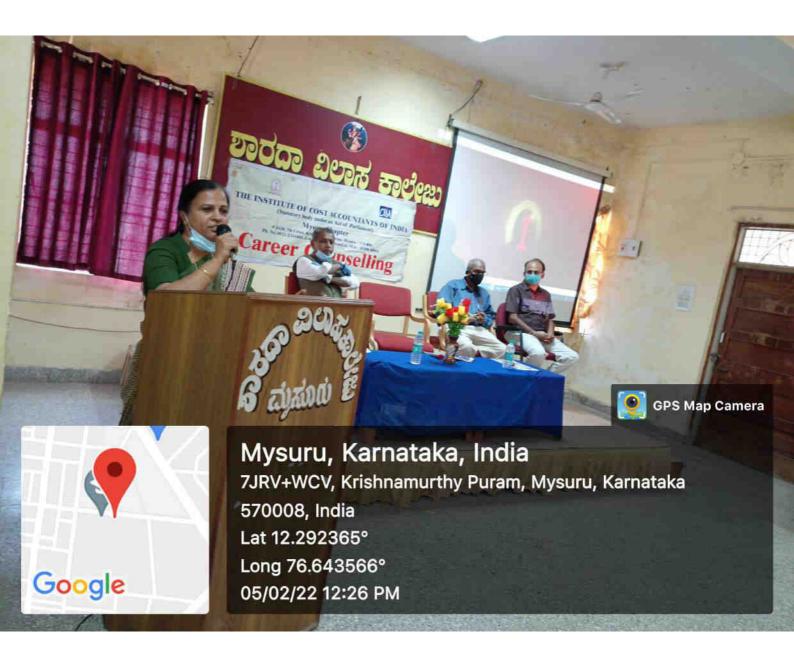

# MoU between Sarada Vilas college and The Institute of cost accountants of India

## MEMORANDUM OF UNDERSTANDING

This Memorandum of Understanding is entered into on 9<sup>th</sup> August 2019 by and between

THE INSTITUTE OF COST ACCOUNTANTS OF INDIA (ICAI) (statutory body under an Act of Parliament) Mysore Chapter of ICAI having its office located at #1420, 7th Cross, Krishnamurthy Puram, Mysore-570 004 Karnataka State represented by its Chairman, CMA Ashok Kumar, (hereinafter referred to as FIRST PARTY); And

SARADA VILAS COLLEGE affiliated to the University of Mysore and having its college campus situated at Saradavilas Road, Krishnamurthy Puram, Mysore-570004 Karnataka State and represented by Mr.B.S.Parthasarathy, President, Sarada Vilas Educational Institutions®, governing body of Sarada Vilas College (hereafter referred to as SECOND PARTY).