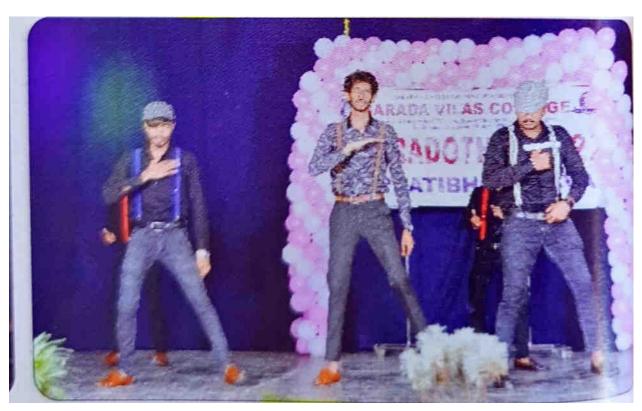

University, was the chief guest and inaugurated the fest. Students from different colleges participated in large numbers and became the prime reason for the success of the event. College observed Ethnic Day on 29-07-2022 to make students aware of the heritage of our country. The three day fest was concluded by celebrating 'Samprathibhotsava' on 30-07-2022, which gave a platform to the students to exhibit their talents. Mr. Chintan Vikas, a famous play back singer, was the chief guest and enthralled the students with his singing in the valedictory program of the fest.

Heritage Day was celebrated on 29.07.2022. Many students made the event a success by displaying dresses depicting different states and cultures. Harshita N and Subhash, students of Sarda Vilasa College, Department of Commerce, won the first prize by displaying a dress depicting the Iyengari culture. Students Amrit Sagar KS and Vismith bagged the second prize for wearing costumes depicting the culture of Kodagu. On 30/07/2022 'Samprati Bhotsava' was celebrated at Centenary Bhawan of the College to accommodate the talented students of the College. Renowned playback singer Mr. Chintan Vikas was the chief guest for this event.

In this program many students showcased their talents through song, dance, drama, mime and short plays. Thus many cultural activities were organized and the artistic talent of the children was nurtured and the cultural programs of the year 2021-22 were concluded.