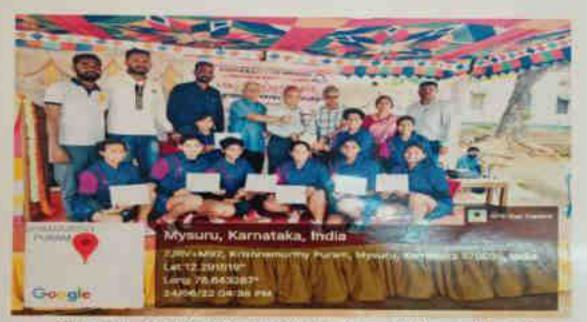

In Kabaddi section total 9 teams participated and Vidya Vikas First Grade College, Mysaru emerged as Winners and PG Sports Council, Manusagangothri secured Runners and in Tennikoit total 5 teams from different colleges took part and LSS, college for women, Saraswathipuram, Mysara, Emerged as winners and MIT First Grade College, Mysaru secured Runners in the competition.

Vidya Vikas Frist Grade College, Mysuru Secured I Place in Kabaddi