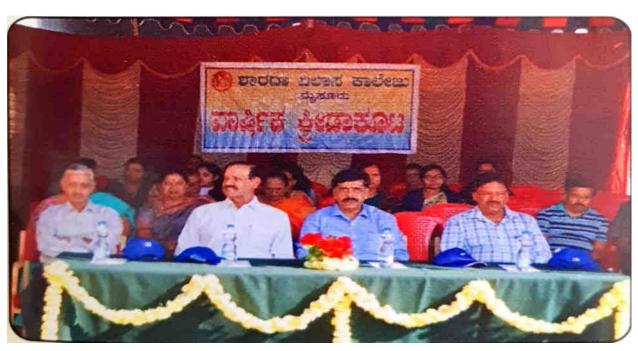

# Mysore University Inter Collegiate Chamundi Zone Kabaddi & Tennikoit (W) Tournament Report

On the occasion of silver Jubilee Celebration of Sarada Vilas Education Institutions (R), Sarada Vilas College organized, Mysore University Inter Collegiate Chammandi Zone Kabaddi & Tennikolt (W) Tournament on 24th June 2022 at the campus ground.

The inaugural function started around 9.30 AM. Dr. C. Venkatesh, Professor, Department of Studies in Physical Education Sports Sciences was the chief guest for the function and Smt. Sushmitha Pawar. O Ekalavya Awardee in Kabaddi was invited as inaugurator of the tournament.

Dr. B.M. Subraya, President, SVEI in his Absence, Sri. N. Chandrashekur, Hon.Secretary, SVEI, S.L. Ramachandra, Senior Governing Council Member and Dr. H.S. Krishna Kumar, Convener of MUCZ Tournament UoM was present on the dais as special invitees. Dr.M. Devika, Principal, Sarada Vilas College was the president of the function.

The imaguration function was hoisted by Dr. H.L. Rekha, Asst Professor and HoD, Dept of Kannada. Welcome speech was done by the Sri. Shivakumar G, Physical Education Director. The guest and imagurator introduction was done by Sri. Prathap. M.R. Aut Professor, Dept of Physics and Smi. Shakunthala, Asst Professor and HoD, Dept of Zoology, respectively. Vote of thanks was done by Sri. Yathiraj Sharma, Asst Professor and HoD, Dept of Mathematics.