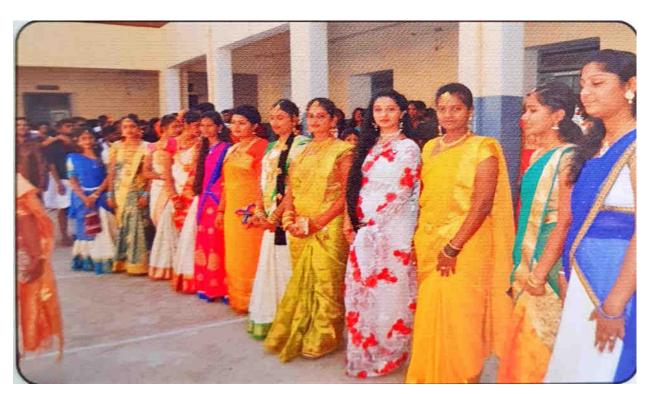

Heritage Day was celebrated on 29.07.2022. Many students made the event a success by displaying dresses depicting different states and cultures. Harshita N and Subhash, students of Sarda Vilasa College, Department of Commerce, won the first prize by displaying a dress depicting the Iyengari culture. Students Amrit Sagar KS and Vismith bagged the second prize for wearing costumes depicting the culture of Kodagu. On 30/07/2022 'Samprati Bhotsava' was celebrated at Centenary Bhawan of the College to accommodate the talented students of the College. Renowned playback singer Mr. Chintan Vikas was the chief guest for this event.