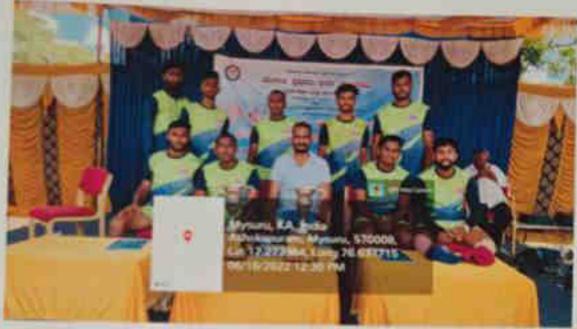

# College train represented in various Mysore University City Inter-Collegiate/ Chamundi Zone Tournaments

Kabaddi Men Yeum

Kahaddi Women Team