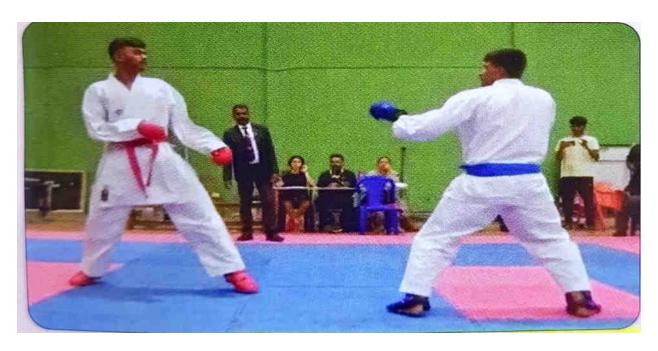

# Brief Note on Sports Activities in the Academic year 2021-22

- 1. After an decade our college students has bring laurels and fame to our college by representing University of Mysore in South Zone & All India Inter University Competitions in this academic year. During this academic year 3 students (2 Boys & 1 Girl) have represented University of Mysore in All India Inter University Competition in Kick Boxing and Vinith Raj D of I BSc secured Bronze Medal in the competition. 4 girls from our college have selected to represent South Zone inter University Kabaddi Competition from University of Mysore.
- Kick- boxing Men & Women team Participated in Mysore University inter collegiate competition held at Sports Pavilion, Mysore on 6<sup>th</sup> & 7<sup>th</sup> January 2022 and secured 2 gold medals in Men section and 1 gold medal in women section. Yashwanth Gowda H S & Vinith Raj. D from Men section and Monica V from Women section respectively.
- Karate Men & Women Team Participated in Mysore University inter collegiate competition held at Sports Pavilion, Mysore on 11<sup>th</sup> & 12<sup>th</sup> January 2022 and secured one silver medal in men section. Vinith Raj D.
- Throwball Men team Participated in Mysore University inter collegiate Chamundi Zone competition held at Hindustan First Grade College, Mysore on 12<sup>th</sup> June 2022 and gave better performance.
- Kabaddi Men team Participated in Mysore University inter collegiate Chamundi Zone competition held at MIT First Grade College, Mysuru on 16th June 2022 and lost in second round match.
- Kabaddi Men team Participated in Mysore University inter collegiate competition held at MIT First Grade College, Mysuru on 17<sup>th</sup> June 2022 and lost in second round match.
- Kabaddi women team Participated in Mysore University inter collegiate competition held at MIT First Grade College, Mysuru on 17th June 2022 and lost in Quarter final match.
- Badminton men team Participated in Mysore University inter collegiate Chamundi Zone competition held at P.G.Manasagangothri Indoor hall, Mysuru on 24th June 2022 and gave better performance.
- Kabaddi women team Participated in Mysore University inter collegiate Chamundi Zone competition held at Sarada Vilas College, Mysuru on 24<sup>th</sup> June 2022 and secured third place.
- Volleyball men team Participated in Mysore University inter collegiate Chamundi Zone competition held at G.F.G.C. Siddarthanagar College on 28th june 2022.