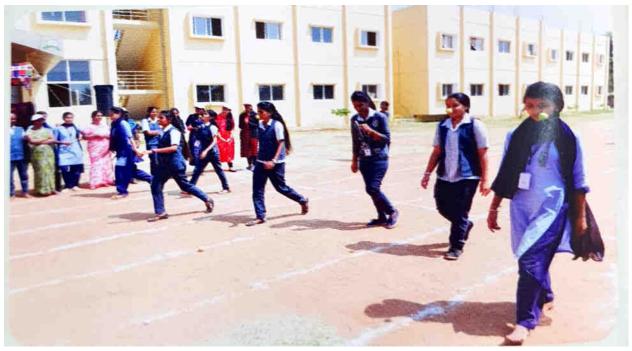

#### **Annual Sports Report 2018-19**

Shivakumar D Director of Physical Education

- 1. Dhruva Chipli, a 6<sup>th</sup> semester student of our college, has been selected for Mysore University Chess Team on 18-07-2018.
- 2. The students of our college have reached semifinal level in Chamundi Zone Chess Competition held at M.I.T. on 20-08-2018.
- 3. A student of our college, Harsha Bharadwaj P.(2<sup>nd</sup> sem) participated in the Mysore Inter-College Swimming Competition held by University of Mysore and got third position in 1500 mtr swimming competition.
- 4. The Kabaddi team of our college students are participated at the Chamundi zonal level Kabbaddi Tournament held at M.I.T First Grade College on 29/08/2018.
- 5. The Kho Kho team of our college students are participated at the Chamundi zonal level Kho Kho Tournament held at Sports Pevilion on 03/09/2018
- 6. Students of our college participate in Chamundi Zone and Mysore City Intercollegiate Games in Sports like Cricket, Kabaddi, Volleyball and Throball etc.