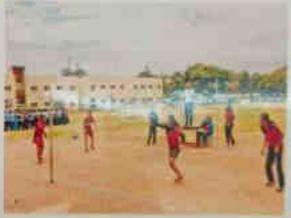

# Mysore University Inter Collegiate Chamundi Zone Kabaddi & Tennikoit (W) Tournament Report

On the occasion of silver Jubilee Celebration of Sarada Vilas Education Institutions (R), Sarada Vilas College organized, Mysore University Inter Collegiate Chammandi Zone Kabaddi & Tennikolt (W) Tournament on 24th June 2022 at the campus ground.

In Kabaddi section total 9 teams participated and Vidya Vikas First Grade College, Mysaru emerged as Winners and PG Sports Council, Manusagangothri secured Runners and in Tennikoit total 5 teams from different colleges took part and LSS, college for women, Saraswathipuram, Mysara, Emerged as winners and MIT First Grade College, Mysaru secured Runners in the competition.