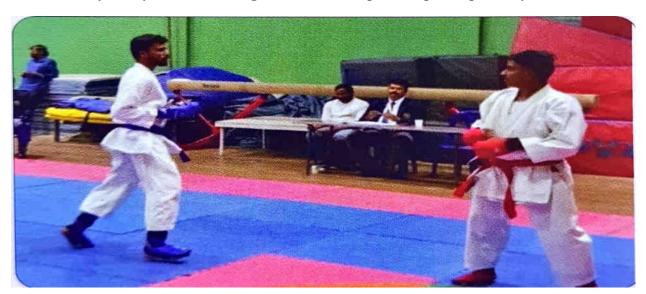

# Brief Note on Sports Activities in the Academic year 2021-22

- 1. After an decade our college students has bring laurels and fame to our college by representing University of Mysore in South Zone & All India Inter University Competitions in this academic year. During this academic year 3 students (2 Boys & 1 Girl) have represented University of Mysore in All India Inter University Competition in Kick Boxing and Vinith Raj D of I BSc secured Bronze Medal in the competition. 4 girls from our college have selected to represent South Zone inter University Kabaddi Competition from University of Mysore.
- Kick- boxing Men & Women team Participated in Mysore University inter collegiate competition held at Sports Pavilion, Mysore on 6<sup>th</sup> & 7<sup>th</sup> January 2022 and secured 2 gold medals in Men section and 1 gold medal in women section. Yashwanth Gowda H S & Vinith Raj. D from Men section and Monica V from Women section respectively.
- Karate Men & Women Team Participated in Mysore University inter collegiate competition held at Sports Pavilion, Mysore on 11<sup>th</sup> & 12<sup>th</sup> January 2022 and secured one silver medal in men section. Vinith Raj D.
- Throwball Men team Participated in Mysore University inter collegiate Chamundi Zone competition held at Hindustan First Grade College, Mysore on 12<sup>th</sup> June 2022 and gave better performance.
- Kabaddi Men team Participated in Mysore University inter collegiate Chamundi Zone competition held at MIT First Grade College, Mysuru on 16th June 2022 and lost in second round match.
- Kabaddi Men team Participated in Mysore University inter collegiate competition held at MIT First Grade College, Mysuru on 17<sup>th</sup> June 2022 and lost in second round match.
- Kabaddi women team Participated in Mysore University inter collegiate competition held at MIT First Grade College, Mysuru on 17th June 2022 and lost in Quarter final match.
- Badminton men team Participated in Mysore University inter collegiate Chamundi Zone competition held at P.G.Manasagangothri Indoor hall, Mysuru on 24th June 2022 and gave better performance.
- Kabaddi women team Participated in Mysore University inter collegiate Chamundi Zone competition held at Sarada Vilas College, Mysuru on 24<sup>th</sup> June 2022 and secured third place.
- Volleyball men team Participated in Mysore University inter collegiate Chamundi Zone competition held at G.F.G.C. Siddarthanagar College on 28th june 2022.