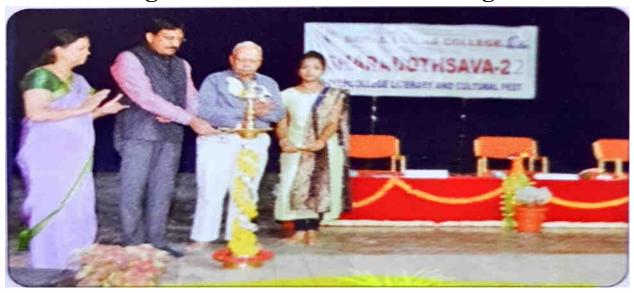

A three day college fest "SHARADOTHSAVA-2022", was organized by the college from 28<sup>th</sup> to 30<sup>th</sup> July 2022. On 28-07-2022, inter-college competitions were held both in cultural and literary fields. Prof. Nagesh V. Bettakote, Vice Chancellor, Dr. Gangubai Hanagal

University, was the chief guest and inaugurated the fest. Students from different colleges participated in large numbers and became the prime reason for the success of the event. College observed Ethnic Day on 29-07-2022 to make students aware of the heritage of our country. The three day fest was concluded by celebrating 'Samprathibhotsava' on 30-07-2022, which gave a platform to the students to exhibit their talents. Mr. Chintan Vikas, a famous play back singer, was the chief guest and enthralled the students with his singing in the valedictory program of the fest.