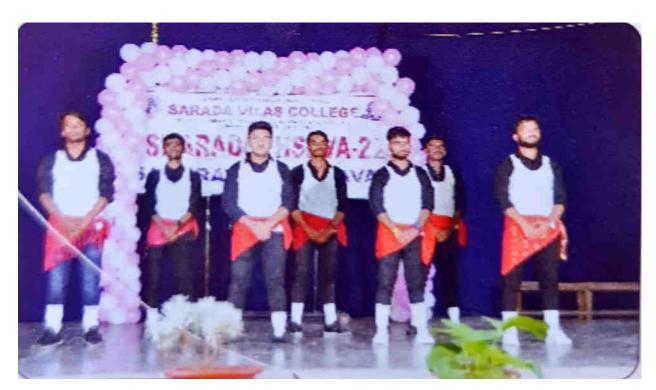

A three day college fest "SHARADOTHSAVA-2022", was organized by the college from 28<sup>th</sup> to 30<sup>th</sup> July 2022. On 28-07-2022, inter-college competitions were held both in cultural and literary fields. Prof. Nagesh V. Bettakote, Vice Chancellor, Dr. Gangubai Hanagal

University, was the chief guest and inaugurated the fest. Students from different colleges participated in large numbers and became the prime reason for the success of the event. College observed Ethnic Day on 29-07-2022 to make students aware of the heritage of our country. The three day fest was concluded by celebrating 'Samprathibhotsava' on 30-07-2022, which gave a platform to the students to exhibit their talents. Mr. Chintan Vikas, a famous play back singer, was the chief guest and enthralled the students with his singing in the valedictory program of the fest.