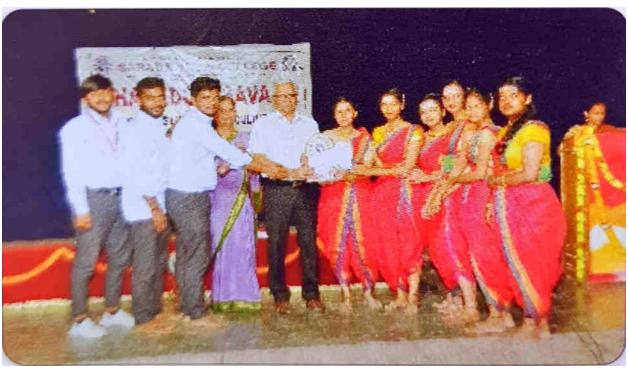

A three day college fest "SHARADOTHSAVA-2022", was organized by the college from 28<sup>th</sup> to 30<sup>th</sup> July 2022. On 28-07-2022, inter-college competitions were held both in cultural and literary fields. Prof. Nagesh V. Bettakote, Vice Chancellor, Dr. Gangubai Hanagal

University, was the chief guest and inaugurated the fest. Students from different colleges participated in large numbers and became the prime reason for the success of the event. College observed Ethnic Day on 29-07-2022 to make students aware of the heritage of our country. The three day fest was concluded by celebrating 'Samprathibhotsava' on 30-07-2022, which gave a platform to the students to exhibit their talents. Mr. Chintan Vikas, a famous play back singer, was the chief guest and enthralled the students with his singing in the valedictory program of the fest.