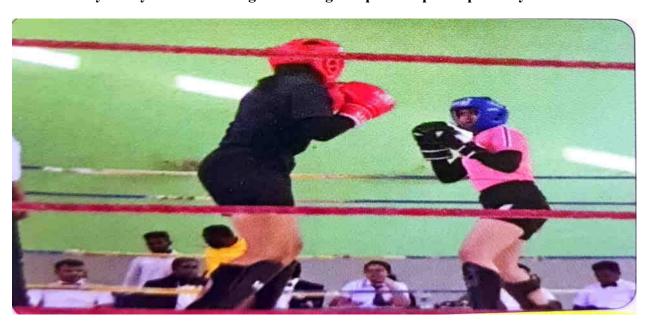

# Brief Note on Sports Activities in the Academic year 2021-22

- 1. After an decade our college students has bring laurels and fame to our college by representing University of Mysore in South Zone & All India Inter University Competitions in this academic year. During this academic year 3 students (2 Boys & 1 Girl) have represented University of Mysore in All India Inter University Competition in Kick Boxing and Vinith Raj D of I BSc secured Bronze Medal in the competition. 4 girls from our college have selected to represent South Zone inter University Kabaddi Competition from University of Mysore.
- Kick- boxing Men & Women team Participated in Mysore University inter collegiate competition held at Sports Pavilion, Mysore on 6<sup>th</sup> & 7<sup>th</sup> January 2022 and secured 2 gold medals in Men section and 1 gold medal in women section. Yashwanth Gowda H S & Vinith Raj. D from Men section and Monica V from Women section respectively.
- Karate Men & Women Team Participated in Mysore University inter collegiate competition held at Sports Pavilion, Mysore on 11<sup>th</sup> & 12<sup>th</sup> January 2022 and secured one silver medal in men section. Vinith Raj D.
- Throwball Men team Participated in Mysore University inter collegiate Chamundi Zone competition held at Hindustan First Grade College, Mysore on 12<sup>th</sup> June 2022 and gave better performance.
- Kabaddi Men team Participated in Mysore University inter collegiate Chamundi Zone competition held at MIT First Grade College, Mysuru on 16th June 2022 and lost in second round match.
- Kabaddi Men team Participated in Mysore University inter collegiate competition held at MIT First Grade College, Mysuru on 17<sup>th</sup> June 2022 and lost in second round match.
- Kabaddi women team Participated in Mysore University inter collegiate competition held at MIT First Grade College, Mysuru on 17th June 2022 and lost in Quarter final match.
- Badminton men team Participated in Mysore University inter collegiate Chamundi Zone competition held at P.G.Manasagangothri Indoor hall, Mysuru on 24th June 2022 and gave better performance.
- Kabaddi women team Participated in Mysore University inter collegiate Chamundi Zone competition held at Sarada Vilas College, Mysuru on 24<sup>th</sup> June 2022 and secured third place.
- Volleyball men team Participated in Mysore University inter collegiate Chamundi Zone competition held at G.F.G.C. Siddarthanagar College on 28th june 2022.