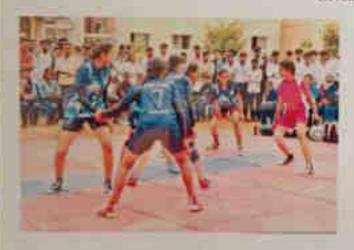

In Kabaddi section total 9 teams participated and Vidya Vikas First Grade College, Mysaru emerged as Winners and PG Sports Council, Manusagangothri secured Runners and in Tennikoit total 5 teams from different colleges took part and LSS, college for women, Saraswathipuram, Mysara, Emerged as winners and MIT First Grade College, Mysaru secured Runners in the competition.

# College train represented in various Mysore University City Inter-Collegiate/ Chamundi Zone Tournaments

Kabaddi Men Yeum

Kahaddi Women Team