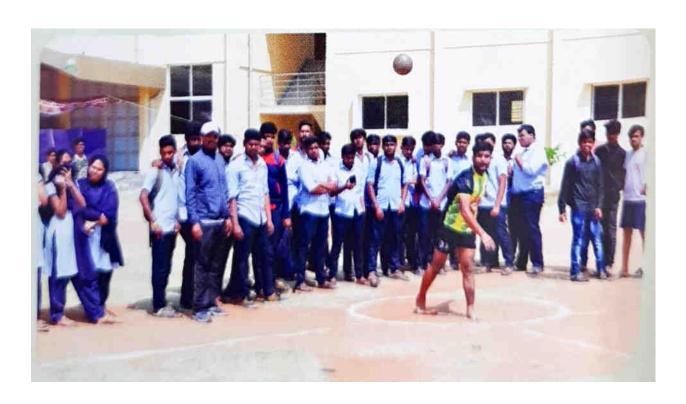

# Brief Note on Sports Activities in the Academic year 2021-22

- 1. After an decade our college students has bring laurels and fame to our college by representing University of Mysore in South Zone & All India Inter University Competitions in this academic year. During this academic year 3 students (2 Boys & 1 Girl) have represented University of Mysore in All India Inter University Competition in Kick Boxing and Vinith Raj D of I BSc secured Bronze Medal in the competition. 4 girls from our college have selected to represent South Zone inter University Kabaddi Competition from University of Mysore.
- Kick- boxing Men & Women team Participated in Mysore University inter collegiate competition held at Sports Pavilion, Mysore on 6<sup>th</sup> & 7<sup>th</sup> January 2022 and secured 2 gold medals in Men section and 1 gold medal in women section. Yashwanth Gowda H S & Vinith Raj. D from Men section and Monica V from Women section respectively.
- Karate Men & Women Team Participated in Mysore University inter collegiate competition held at Sports Pavilion, Mysore on 11<sup>th</sup> & 12<sup>th</sup> January 2022 and secured one silver medal in men section. Vinith Raj D.
- Throwball Men team Participated in Mysore University inter collegiate Chamundi Zone competition held at Hindustan First Grade College, Mysore on 12<sup>th</sup> June 2022 and gave better performance.
- Kabaddi Men team Participated in Mysore University inter collegiate Chamundi Zone competition held at MIT First Grade College, Mysuru on 16th June 2022 and lost in second round match.
- Kabaddi Men team Participated in Mysore University inter collegiate competition held at MIT First Grade College, Mysuru on 17<sup>th</sup> June 2022 and lost in second round match.
- Kabaddi women team Participated in Mysore University inter collegiate competition held at MIT First Grade College, Mysuru on 17th June 2022 and lost in Quarter final match.
- Badminton men team Participated in Mysore University inter collegiate Chamundi Zone competition held at P.G.Manasagangothri Indoor hall, Mysuru on 24th June 2022 and gave better performance.
- Kabaddi women team Participated in Mysore University inter collegiate Chamundi Zone competition held at Sarada Vilas College, Mysuru on 24<sup>th</sup> June 2022 and secured third place.
- Volleyball men team Participated in Mysore University inter collegiate Chamundi Zone competition held at G.F.G.C. Siddarthanagar College on 28th june 2022.

# Brief Note on Sports Activities in the Academic year 2021-22

- After an decade our college students has bring linearly and flame to our college by representing University of Mysore in South Zone & All India Inter University Competitions in this scalemic year. During this academic year 3 students (2 Boys & I Girl) have represented University of Mysore in All India Inter University Competition in Kick Boxing and Vinith Ray D of I BSc secured Bronze Meshal in the competition. 4 girls from our college have selected to represent South Zone inter University Kabaddi Competition from University of Mysore.
- Kick-boxing Men & Women team Participated in Mysore University inter collegiste competition held at Sports Pavilion, Mysore on 6th & 7th January 2022 and secured 2 gold models in Men section and 1 gold model to women section. Yoshwanth Gowda H S & Vinith Ray. D from Men section and Monlen V from Women section respectively.
- 3 Karate Men & Wemen Team Participated in Mysore University inter-collegiate competition held at Sports Pavilion, Mysore on 11<sup>th</sup> & 12<sup>th</sup> January 2022 and secured one silver medal in men section. Vinith Raj D.
- Duewball Men team Participated in Mysore University inter collegiate Chaminsli Zone competition. held at Hindustan First Grade College, Mysore on 12th June 2022 and gave better performance.
- Kabaddi Men teuen Participated in Mysore University inter collegiate: Chamundi Zone competition held at MIT First Grade College, Mysuru on 16th June 2022 and lost in second round match.
- Kabaddi Men team Participated in Mysore University unter collegiate competition held at MIT First. Grade College, Mysuru on 17th June 2022 and lost in second round match.
- Kabaddi women team Participated in Mysove University inter collegiate competition held at MIT.
   First Grade College, Mysuru on 17th June 2022 and lost in Quarter final match.
- Badminton men feam Participated in Mysore University inter collegiste Chamondi Zone competition held at P.G.Manasagangothri Indoor hall, Mysoru on 24<sup>th</sup> June 2022 and gave better performance.
- Kabaddi samen team Participated in Mysore University inter collegiate Chamindi Zone competition held at Sorada Vitas College, Mysora on 24th June 2022 and secured third place.
- Volleyball mm team Participated in Mysore University inter collegiate Chammadi Zone competition held at G.F.G.C. Siddarthanagur College on 28th june 2022.