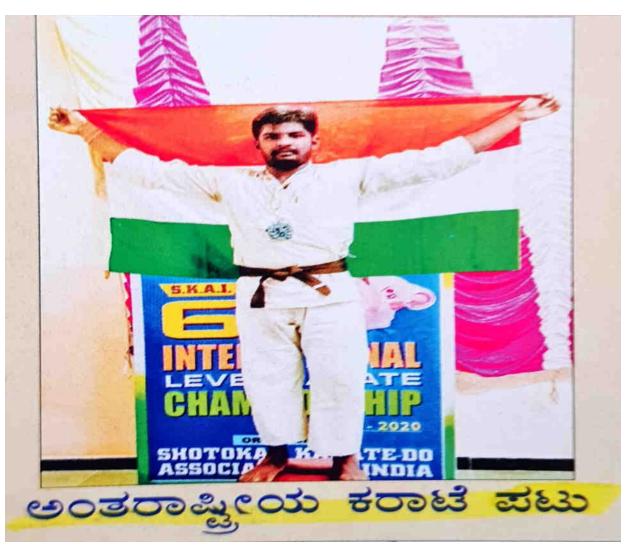

# UNIVERSITY REPRESENTATIVES (ALL INDIA INTER UNIVERSITY)

Vinith Raj D. (Ist B.Sc)

Represented University of Mysore in All India Inter University Kickhoxing Competition and Secured Bronze Medal in the academic year 2021-2022