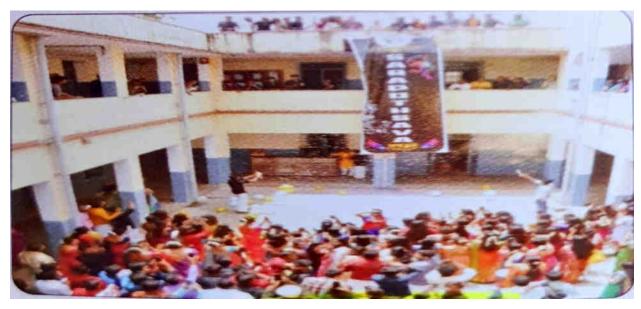

A three day college fest "SHARADOTHSAVA-2022", was organized by the college from 28<sup>th</sup> to 30<sup>th</sup> July 2022. On 28-07-2022, inter-college competitions were held both in cultural and literary fields. Prof. Nagesh V. Bettakote, Vice Chancellor, Dr. Gangubai Hanagal

University, was the chief guest and inaugurated the fest. Students from different colleges participated in large numbers and became the prime reason for the success of the event. College observed Ethnic Day on 29-07-2022 to make students aware of the heritage of our country. The three day fest was concluded by celebrating 'Samprathibhotsava' on 30-07-2022, which gave a platform to the students to exhibit their talents. Mr. Chintan Vikas, a famous play back singer, was the chief guest and enthralled the students with his singing in the valedictory program of the fest.