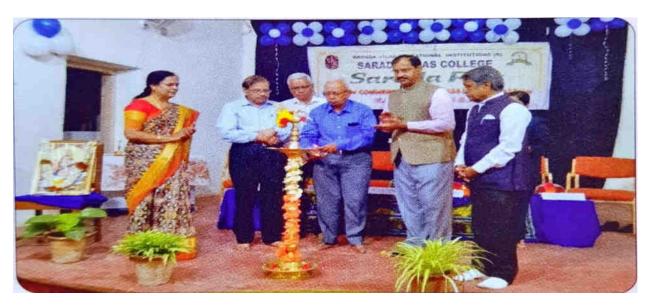

#### Student Forum and Cultural committee report-2021-22

Cultural activities play a vital role in enhancing the quality of education. Therefore, the importance of knowing the roots of culture should be explained to the students whenever possible in educational institutions. Teachers have to take the responsibility of letting them understand the need to follow the culture. To make it possible, the college encourages the formation of a student forum and a cultural committee to carry out the activities.

Smt. Shakuntala, HoD, Department of Zoology, was appointed as the advisor of the forum along with other four faculty members as members of the committee for the academic year 2021-22. Student forum was constituted on 12-01-2021 under the guidance of the principal and Mr. Aditya Bhardwaj, student of final year B.Sc. was appointed as the vice president of the cultural committee and student forum. Mr. Suhas Y. B. and Abhishek M. N. were appointed as the student secretaries.

'Talent search' program was conducted to bring out the hidden talents among the students on 27-01-2022. The student forum and the cultural committee was inaugurated on 01-02-2022 by Dr. Hanumanthachar Joshi, Principal, SVCP, Mysuru.