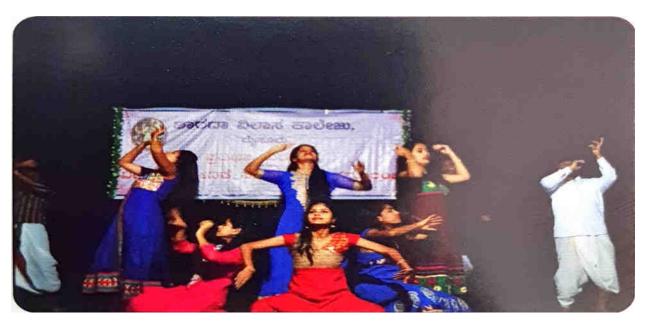

Kritik and Kusuma of our college students will participate in the poetry singing competition and Darshan and Nitin will participate in the debate competition at Vidyavardhaka College held on 25-06-2022.On 28.07.2022 inter college cultural programs were organized. Prof Nagesh A Bettakote, Vice Chancellor, Karnataka State Dr. Gangubai Hanagal University of Music and Performing Arts as the chief guest for this program had arrived. Music and group dance competitions were held under the heading **Swara and Nritya Kala**.

In this competition STG First Class College, Chinakuruli, Pandavapura Dance Team won the first prize and Srikanta Women's First Class College Dance Team won the second prize and Lakshmi of Sarada Vilasa Law College won the third prize.