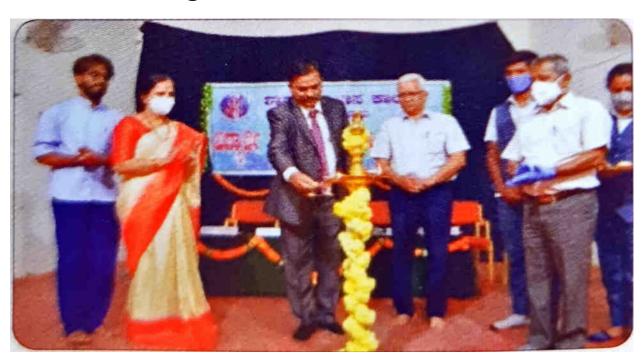

# Mysore University Inter Collegiate Chamundi Zone Kabaddi & Tennikoit (W) Tournament Report

On the occasion of silver Jubilee Celebration of Sarada Vilas Education Institutions (R), Sarada Vilas College organized, Mysore University Inter Collegiate Chammandi Zone Kabaddi & Tennikolt (W) Tournament on 24th June 2022 at the campus ground.

The inaugural function started around 9.30 AM. Dr. C. Venkatesh, Professor, Department of Studies in Physical Education Sports Sciences was the chief guest for the function and Smt. Sushmitha Pawar. O Ekalavya Awardee in Kabaddi was invited as inaugurator of the tournament.

Dr. B.M. Subraya, President, SVEI in his Absence, Sri. N. Chandrashekur, Hon.Secretary, SVEI, S.L. Ramachandra, Senior Governing Council Member and Dr. H.S. Krishna Kumar, Convener of MUCZ Tournament UoM was present on the dais as special invitees. Dr.M. Devika, Principal, Sarada Vilas College was the president of the function.

The imaguration function was hoisted by Dr. H.L. Rekha, Asst Professor and HoD, Dept of Kannada. Welcome speech was done by the Sri. Shivakumar G, Physical Education Director. The guest and imagurator introduction was done by Sri. Prathap. M.R. Aut Professor, Dept of Physics and Smi. Shakunthala, Asst Professor and HoD, Dept of Zoology, respectively. Vote of thanks was done by Sri. Yathiraj Sharma, Asst Professor and HoD, Dept of Mathematics.