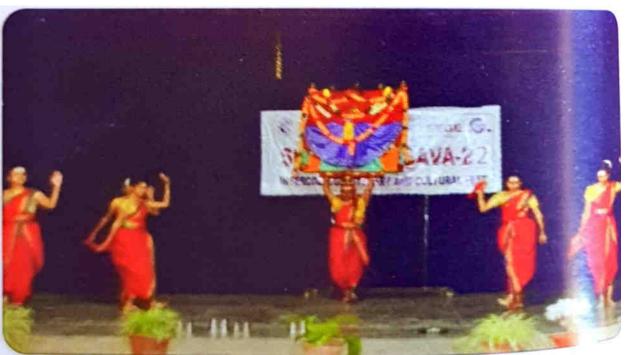

A three day college fest "SHARADOTHSAVA-2022", was organized by the college from 28<sup>th</sup> to 30<sup>th</sup> July 2022. On 28-07-2022, inter-college competitions were held both in cultural and literary fields. Prof. Nagesh V. Bettakote, Vice Chancellor, Dr. Gangubai Hanagal

University, was the chief guest and inaugurated the fest. Students from different colleges participated in large numbers and became the prime reason for the success of the event. College observed Ethnic Day on 29-07-2022 to make students aware of the heritage of our country. The three day fest was concluded by celebrating 'Samprathibhotsava' on 30-07-2022, which gave a platform to the students to exhibit their talents. Mr. Chintan Vikas, a famous play back singer, was the chief guest and enthralled the students with his singing in the valedictory program of the fest.