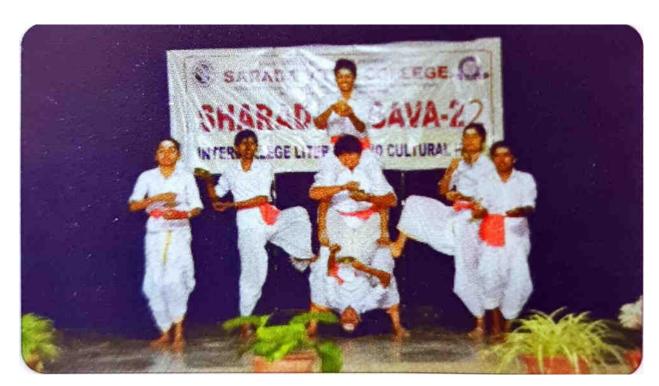

A three day college fest "SHARADOTHSAVA-2022", was organized by the college from 28<sup>th</sup> to 30<sup>th</sup> July 2022. On 28-07-2022, inter-college competitions were held both in cultural and literary fields. Prof. Nagesh V. Bettakote, Vice Chancellor, Dr. Gangubai Hanagal

University, was the chief guest and inaugurated the fest. Students from different colleges participated in large numbers and became the prime reason for the success of the event. College observed Ethnic Day on 29-07-2022 to make students aware of the heritage of our country. The three day fest was concluded by celebrating 'Samprathibhotsava' on 30-07-2022, which gave a platform to the students to exhibit their talents. Mr. Chintan Vikas, a famous play back singer, was the chief guest and enthralled the students with his singing in the valedictory program of the fest.