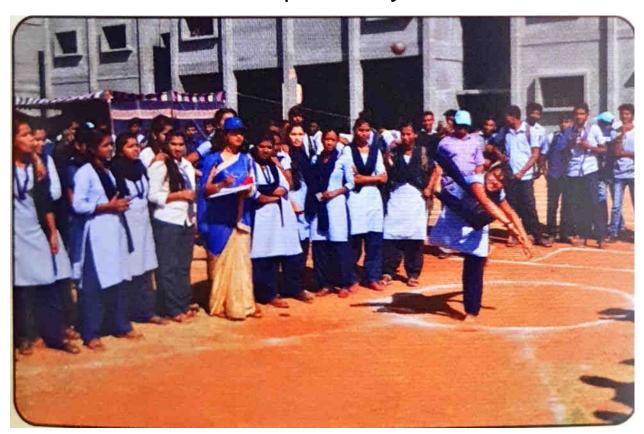

# Brief Note on Sports Activities in the Academic year 2021-22

- 1. After an decade our college students has bring laurels and fame to our college by representing University of Mysore in South Zone & All India Inter University Competitions in this academic year. During this academic year 3 students (2 Boys & 1 Girl) have represented University of Mysore in All India Inter University Competition in Kick Boxing and Vinith Raj D of I BSc secured Bronze Medal in the competition. 4 girls from our college have selected to represent South Zone inter University Kabaddi Competition from University of Mysore.
- Kick- boxing Men & Women team Participated in Mysore University inter collegiate competition held at Sports Pavilion, Mysore on 6<sup>th</sup> & 7<sup>th</sup> January 2022 and secured 2 gold medals in Men section and 1 gold medal in women section. Yashwanth Gowda H S & Vinith Raj. D from Men section and Monica V from Women section respectively.
- Karate Men & Women Team Participated in Mysore University inter collegiate competition held at Sports Pavilion, Mysore on 11<sup>th</sup> & 12<sup>th</sup> January 2022 and secured one silver medal in men section. Vinith Raj D.
- Throwball Men team Participated in Mysore University inter collegiate Chamundi Zone competition held at Hindustan First Grade College, Mysore on 12<sup>th</sup> June 2022 and gave better performance.
- Kabaddi Men team Participated in Mysore University inter collegiate Chamundi Zone competition held at MIT First Grade College, Mysuru on 16th June 2022 and lost in second round match.
- Kabaddi Men team Participated in Mysore University inter collegiate competition held at MIT First Grade College, Mysuru on 17<sup>th</sup> June 2022 and lost in second round match.
- Kabaddi women team Participated in Mysore University inter collegiate competition held at MIT First Grade College, Mysuru on 17th June 2022 and lost in Quarter final match.
- Badminton men team Participated in Mysore University inter collegiate Chamundi Zone competition held at P.G.Manasagangothri Indoor hall, Mysuru on 24th June 2022 and gave better performance.
- Kabaddi women team Participated in Mysore University inter collegiate Chamundi Zone competition held at Sarada Vilas College, Mysuru on 24<sup>th</sup> June 2022 and secured third place.
- Volleyball men team Participated in Mysore University inter collegiate Chamundi Zone competition held at G.F.G.C. Siddarthanagar College on 28th june 2022.

# Brief Note on Sports Activities in the Academic year 2021-22

- After an decade our college students has bring linearly and flame to our college by representing University of Mysore in South Zone & All India Inter University Competitions in this scalemic year. During this academic year 3 students (2 Boys & I Girl) have represented University of Mysore in All India Inter University Competition in Kick Boxing and Vinith Ray D of I BSc secured Bronze Meshal in the competition. 4 girls from our college have selected to represent South Zone inter University Kabaddi Competition from University of Mysore.
- Kick-boxing Men & Women team Participated in Mysore University inter collegiste competition held at Sports Pavilion, Mysore on 6th & 7th January 2022 and secured 2 gold models in Men section and 1 gold model to women section. Yoshwanth Gowda H S & Vinith Ray. D from Men section and Monlen V from Women section respectively.
- 3 Karate Men & Wemen Team Participated in Mysore University inter-collegiate competition held at Sports Pavilion, Mysore on 11<sup>th</sup> & 12<sup>th</sup> January 2022 and secured one silver medal in men section. Vinith Raj D.
- Duewball Men team Participated in Mysore University inter collegiate Chaminsli Zone competition. held at Hindustan First Grade College, Mysore on 12th June 2022 and gave better performance.
- Kabaddi Men teuen Participated in Mysore University inter collegiate: Chamundi Zone competition held at MIT First Grade College, Mysuru on 16th June 2022 and lost in second round match.
- Kabaddi Men team Participated in Mysore University unter collegiate competition held at MIT First. Grade College, Mysuru on 17th June 2022 and lost in second round match.
- Kabaddi women team Participated in Mysove University inter collegiate competition held at MIT.
   First Grade College, Mysuru on 17th June 2022 and lost in Quarter final match.
- Badminton men feam Participated in Mysore University inter collegiste Chamondi Zone competition held at P.G.Manasagangothri Indoor hall, Mysoru on 24<sup>th</sup> June 2022 and gave better performance.
- Kabaddi samen team Participated in Mysore University inter collegiate Chamindi Zone competition held at Sorada Vitas College, Mysora on 24th June 2022 and secured third place.
- Volleyball mm team Participated in Mysore University inter collegiate Chammadi Zone competition held at G.F.G.C. Siddarthanagur College on 28th june 2022.