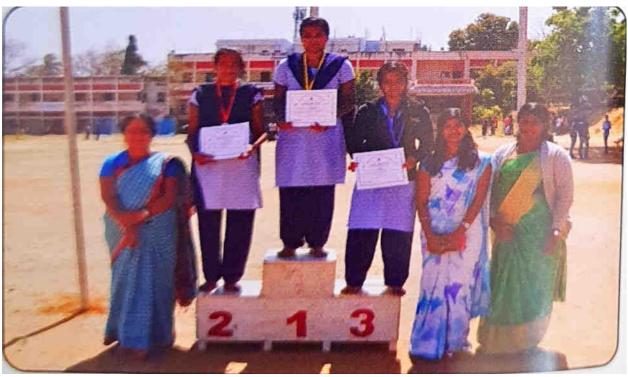

# Brief Note on Sports Activities in the Academic year 2021-22

- 1. After an decade our college students has bring laurels and fame to our college by representing University of Mysore in South Zone & All India Inter University Competitions in this academic year. During this academic year 3 students (2 Boys & 1 Girl) have represented University of Mysore in All India Inter University Competition in Kick Boxing and Vinith Raj D of I BSc secured Bronze Medal in the competition. 4 girls from our college have selected to represent South Zone inter University Kabaddi Competition from University of Mysore.
- Kick- boxing Men & Women team Participated in Mysore University inter collegiate competition held at Sports Pavilion, Mysore on 6<sup>th</sup> & 7<sup>th</sup> January 2022 and secured 2 gold medals in Men section and 1 gold medal in women section. Yashwanth Gowda H S & Vinith Raj. D from Men section and Monica V from Women section respectively.
- Karate Men & Women Team Participated in Mysore University inter collegiate competition held at Sports Pavilion, Mysore on 11<sup>th</sup> & 12<sup>th</sup> January 2022 and secured one silver medal in men section. Vinith Raj D.
- Throwball Men team Participated in Mysore University inter collegiate Chamundi Zone competition held at Hindustan First Grade College, Mysore on 12<sup>th</sup> June 2022 and gave better performance.
- Kabaddi Men team Participated in Mysore University inter collegiate Chamundi Zone competition held at MIT First Grade College, Mysuru on 16th June 2022 and lost in second round match.
- Kabaddi Men team Participated in Mysore University inter collegiate competition held at MIT First Grade College, Mysuru on 17<sup>th</sup> June 2022 and lost in second round match.
- Kabaddi women team Participated in Mysore University inter collegiate competition held at MIT First Grade College, Mysuru on 17th June 2022 and lost in Quarter final match.
- Badminton men team Participated in Mysore University inter collegiate Chamundi Zone competition held at P.G.Manasagangothri Indoor hall, Mysuru on 24th June 2022 and gave better performance.
- Kabaddi women team Participated in Mysore University inter collegiate Chamundi Zone competition held at Sarada Vilas College, Mysuru on 24<sup>th</sup> June 2022 and secured third place.
- Volleyball men team Participated in Mysore University inter collegiate Chamundi Zone competition held at G.F.G.C. Siddarthanagar College on 28th june 2022.