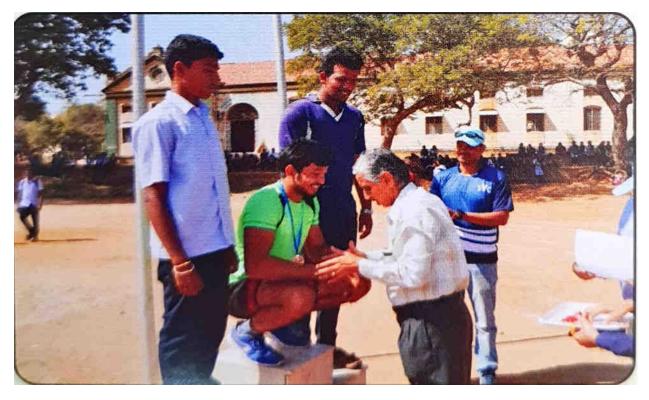

# UNIVERSITY REPRESENTATIVES (ALL INDIA INTER UNIVERSITY)

Vinith Raj D. (Ist B.Sc)

Represented University of Mysore in All India Inter University Kickhoxing Competition and Secured Bronze Medal in the academic year 2021-2022

Yashwanth Gowda H S (III B.Se) Represented University of Mysere in All India Inter University Kickboxing Competition

Monica V (I BBA) Represented University of Mysore in All India Inter University Kickboxing Competition