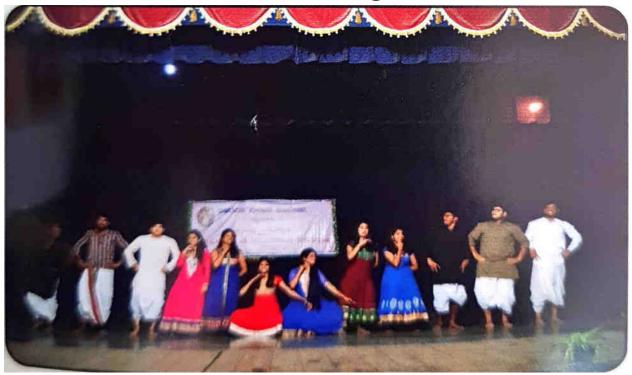

Kritik and Kusuma of our college students will participate in the poetry singing competition and Darshan and Nitin will participate in the debate competition at Vidyavardhaka College held on 25-06-2022.On 28.07.2022 inter college cultural programs were organized. Prof Nagesh A Bettakote, Vice Chancellor, Karnataka State Dr. Gangubai Hanagal University of Music and Performing Arts as the chief guest for this program had arrived. Music and group dance competitions were held under the heading **Swara and Nritya Kala**.

In this competition STG First Class College, Chinakuruli, Pandavapura Dance Team won the first prize and Srikanta Women's First Class College Dance Team won the second prize and Lakshmi of Sarada Vilasa Law College won the third prize.