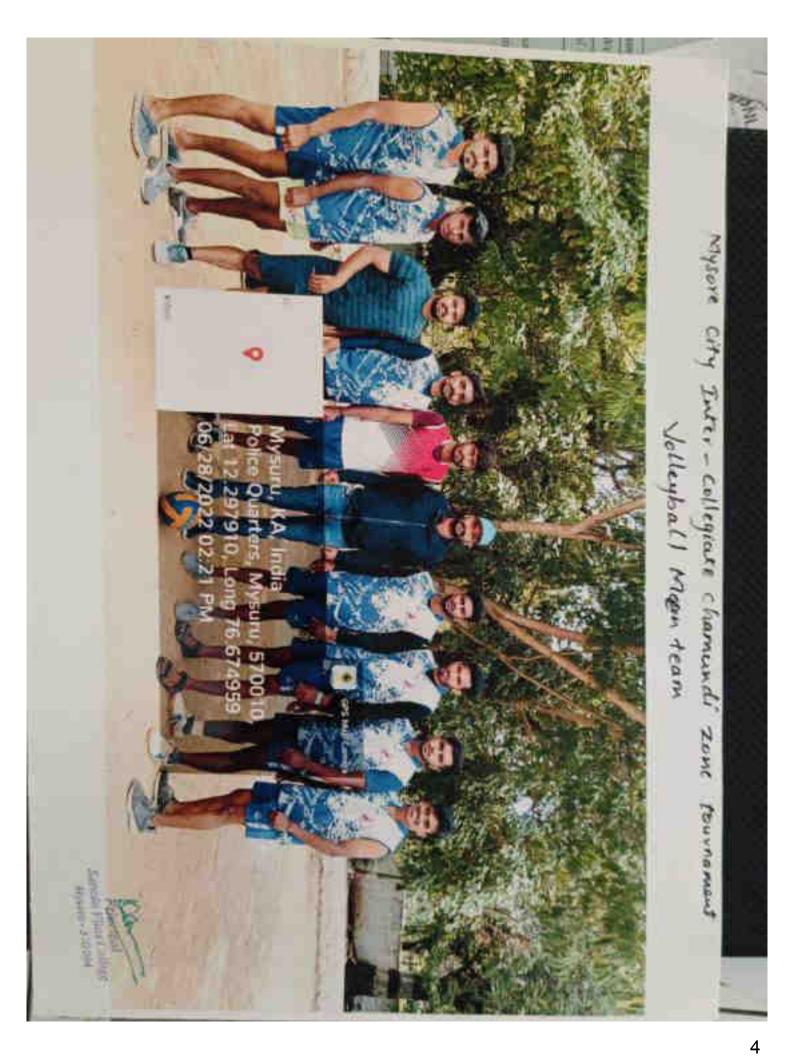

# Brief Note on Sports Activities in the Academic year 2021-22

- 1. After an decade our college students has bring laurels and fame to our college by representing University of Mysore in South Zone & All India Inter University Competitions in this academic year. During this academic year 3 students (2 Boys & 1 Girl) have represented University of Mysore in All India Inter University Competition in Kick Boxing and Vinith Raj D of I BSc secured Bronze Medal in the competition. 4 girls from our college have selected to represent South Zone inter University Kabaddi Competition from University of Mysore.
- Kick- boxing Men & Women team Participated in Mysore University inter collegiate competition held at Sports Pavilion, Mysore on 6<sup>th</sup> & 7<sup>th</sup> January 2022 and secured 2 gold medals in Men section and 1 gold medal in women section. Yashwanth Gowda H S & Vinith Raj. D from Men section and Monica V from Women section respectively.
- Karate Men & Women Team Participated in Mysore University inter collegiate competition held at Sports Pavilion, Mysore on 11<sup>th</sup> & 12<sup>th</sup> January 2022 and secured one silver medal in men section. Vinith Raj D.
- Throwball Men team Participated in Mysore University inter collegiate Chamundi Zone competition held at Hindustan First Grade College, Mysore on 12<sup>th</sup> June 2022 and gave better performance.
- Kabaddi Men team Participated in Mysore University inter collegiate Chamundi Zone competition held at MIT First Grade College, Mysuru on 16th June 2022 and lost in second round match.
- Kabaddi Men team Participated in Mysore University inter collegiate competition held at MIT First Grade College, Mysuru on 17<sup>th</sup> June 2022 and lost in second round match.
- Kabaddi women team Participated in Mysore University inter collegiate competition held at MIT First Grade College, Mysuru on 17th June 2022 and lost in Quarter final match.
- Badminton men team Participated in Mysore University inter collegiate Chamundi Zone competition held at P.G.Manasagangothri Indoor hall, Mysuru on 24th June 2022 and gave better performance.
- Kabaddi women team Participated in Mysore University inter collegiate Chamundi Zone competition held at Sarada Vilas College, Mysuru on 24<sup>th</sup> June 2022 and secured third place.
- Volleyball men team Participated in Mysore University inter collegiate Chamundi Zone competition held at G.F.G.C. Siddarthanagar College on 28th june 2022.

- of which is I to had become for
- 5. ಜೂನ್ 16, 2022 ರಂದು ಮೈಸೂರಿನ ಪ್ರಥಮ ದರ್ಜೆ ಕಾಲೇಜಿನಲ್ಲಿ ನಡೆದ ಮೈಸೂರು ವಿಶ್ವವಿದ್ಯಾನಿಲಯದ ಅಂತರ ಕಾಲೇಜು ಚಾಮುಂಡಿ ವಲಯದ ಸ್ಪರ್ಧೆಯಲ್ಲಿ ಕಬಡ್ಡಿ ಪುರುಷರ ತಂಡವು ಭಾಗವಹಿಸಿತು ಮತ್ತು ಎರಡನೇ ಸುತ್ತಿನ ಪಂದ್ಯದಲ್ಲಿ ಸೋತಿತು.
- 6. ಕಬಡ್ಡಿ ಮರುಷರ ತಂಡವು 17ನೇ ಜೂನ್ 2022 ರಂದು ಮೈಸೂರಿನ MIT ಪ್ರಥಮ ದರ್ಜೆ ಕಾಲೇಜಿನಲ್ಲಿ ನಡೆದ ಮೈಸೂರು ವಿಶ್ವವಿದ್ಯಾನಿಲಯದ ಅಂತರ ಕಾಲೇಜು ಸ್ಪರ್ಧೆಯಲ್ಲಿ ಭಾಗವಹಿಸಿ ಎರಡನೇ ಸುತ್ತಿನ ಪಂದ್ಯದಲ್ಲಿ ಸೋತಿದೆ.
- 7. ಕಬಡ್ಡಿ ಮಹಿಳಾ ತಂಡವು 17ಜೂನ್ 2022 ರಂದು ಮೈಸೂರಿನ MIT ಪ್ರಥಮ ದರ್ಜೆ ಕಾಲೇಜಿನಲ್ಲಿ ನಡೆದ ಮೈಸೂರು ವಿಶ್ವವಿದ್ಯಾನಿಲಯದ ಅಂತರ ಕಾಲೇಜು ಸ್ಪರ್ಧೆಯಲ್ಲಿ ಭಾಗವಹಿಸಿ ಕ್ವಾರ್ಟರ್ ಫೈನಲ್ ಪಂದ್ಯದಲ್ಲಿ ಸೋತಿದೆ.
- 8. ಬ್ಯಾಡ್ಮಿಂಟನ್ ಮರುಷರ ತಂಡವು 24 ಜೂನ್ 2022 ರಂದು ಮೈಸೂರಿನ ಪಿ.ಜಿ. ಮಾನಸಗಂಗೋತ್ರಿ ಒಳಾಂಗಣ ಸಭಾಂಗಣದಲ್ಲಿ ನಡೆದ ಮೈಸೂರು ವಿಶ್ವವಿದ್ಯಾನಿಲಯದ ಅಂತರ ಕಾಲೇಜು ಚಾಮುಂಡಿ ವಲಯ ಸ್ಪರ್ಧೆಯಲ್ಲಿ ಭಾಗವಹಿಸಿ ಉತ್ತಮ ಪ್ರದರ್ಶನ ನೀಡಿದೆ.
- 9. ಜೂನ್ 24, 2022 ರಂದು ಮೈಸೂರಿನ ಶಾರದಾವಿಲಾಸ ಕಾಲೇಜಿನಲ್ಲಿ ನಡೆದ ಮೈಸೂರು ವಿಶ್ವವಿದ್ಯಾನಿಲಯದ ಅಂತರ ಕಾಲೇಜು ಚಾಮುಂಡಿ ವಲಯ ಸ್ಪರ್ಧೆಯಲ್ಲಿ ಕಬಡ್ಡಿ ಮಹಿಳಾ ತಂಡ ಭಾಗವಹಿಸಿ ತೃತೀಯ ಸ್ಥಾನ ಗಳಿಸಿದೆ.
- 10. 28 ಜೂನ್ 2022 ರಂದು ವಾಲಿಬಾಲ್ ಪುರುಷರ ತಂಡ G.F.G.C ಸಿದ್ಧಾರ್ಥನಗರ ಕಾಲೇಜಿನಲ್ಲಿ ನಡೆದ ಮೈಸೂರು ವಿಶ್ವವಿದ್ಯಾನಿಲದ ಅಂತರ ಕಾಲೇಜು ಚಾಮುಂಡಿ ವಲಯ ಸ್ಪರ್ಧೆಯಲ್ಲಿ ಭಾಗವಹಿಸಿದೆ.