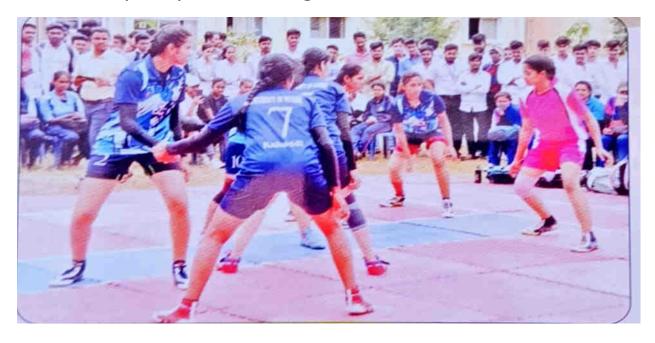

# Brief Note on Sports Activities in the Academic year 2021-22

- 1. After an decade our college students has bring laurels and fame to our college by representing University of Mysore in South Zone & All India Inter University Competitions in this academic year. During this academic year 3 students (2 Boys & 1 Girl) have represented University of Mysore in All India Inter University Competition in Kick Boxing and Vinith Raj D of I BSc secured Bronze Medal in the competition. 4 girls from our college have selected to represent South Zone inter University Kabaddi Competition from University of Mysore.
- Kick- boxing Men & Women team Participated in Mysore University inter collegiate competition held at Sports Pavilion, Mysore on 6<sup>th</sup> & 7<sup>th</sup> January 2022 and secured 2 gold medals in Men section and 1 gold medal in women section. Yashwanth Gowda H S & Vinith Raj. D from Men section and Monica V from Women section respectively.
- Karate Men & Women Team Participated in Mysore University inter collegiate competition held at Sports Pavilion, Mysore on 11<sup>th</sup> & 12<sup>th</sup> January 2022 and secured one silver medal in men section. Vinith Raj D.
- Throwball Men team Participated in Mysore University inter collegiate Chamundi Zone competition held at Hindustan First Grade College, Mysore on 12<sup>th</sup> June 2022 and gave better performance.
- Kabaddi Men team Participated in Mysore University inter collegiate Chamundi Zone competition held at MIT First Grade College, Mysuru on 16th June 2022 and lost in second round match.
- Kabaddi Men team Participated in Mysore University inter collegiate competition held at MIT First Grade College, Mysuru on 17<sup>th</sup> June 2022 and lost in second round match.
- Kabaddi women team Participated in Mysore University inter collegiate competition held at MIT First Grade College, Mysuru on 17th June 2022 and lost in Quarter final match.
- Badminton men team Participated in Mysore University inter collegiate Chamundi Zone competition held at P.G.Manasagangothri Indoor hall, Mysuru on 24th June 2022 and gave better performance.
- Kabaddi women team Participated in Mysore University inter collegiate Chamundi Zone competition held at Sarada Vilas College, Mysuru on 24<sup>th</sup> June 2022 and secured third place.
- Volleyball men team Participated in Mysore University inter collegiate Chamundi Zone competition held at G.F.G.C. Siddarthanagar College on 28th june 2022.

# College train represented in various Mysore University City Inter-Collegiate/ Chamundi Zone Tournaments

Kabaddi Men Yeum

Kahaddi Women Team