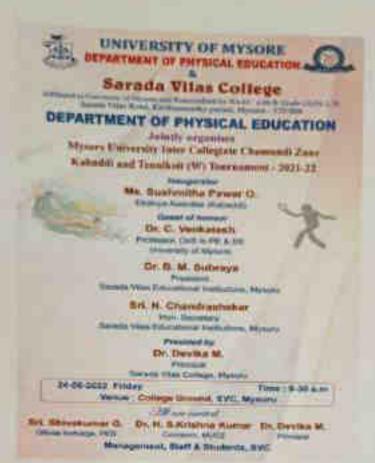

# Mysore University Inter Collegiate Chamundi Zone Kabaddi & Tennikoit (W) Tournament Report

On the occasion of silver Jubilee Celebration of Sarada Vilas Education Institutions (R), Sarada Vilas College organized, Mysore University Inter Collegiate Chammandi Zone Kabaddi & Tennikolt (W) Tournament on 24th June 2022 at the campus ground.

The inaugural function started around 9.30 AM. Dr. C. Venkatesh, Professor, Department of Studies in Physical Education Sports Sciences was the chief guest for the function and Smt. Sushmitha Pawar. O Ekalavya Awardee in Kabaddi was invited as inaugurator of the tournament.

Dr. B.M. Subraya, President, SVEI in his Absence, Sri. N. Chandrashekur, Hon.Secretary, SVEI, S.L. Ramachandra, Senior Governing Council Member and Dr. H.S. Krishna Kumar, Convener of MUCZ Tournament UoM was present on the dais as special invitees. Dr.M. Devika, Principal, Sarada Vilas College was the president of the function.

The imaguration function was hoisted by Dr. H.L. Rekha, Asst Professor and HoD, Dept of Kannada. Welcome speech was done by the Sri. Shivakumar G, Physical Education Director. The guest and imagurator introduction was done by Sri. Prathap. M.R. Aut Professor, Dept of Physics and Smi. Shakunthala, Asst Professor and HoD, Dept of Zoology, respectively. Vote of thanks was done by Sri. Yathiraj Sharma, Asst Professor and HoD, Dept of Mathematics.