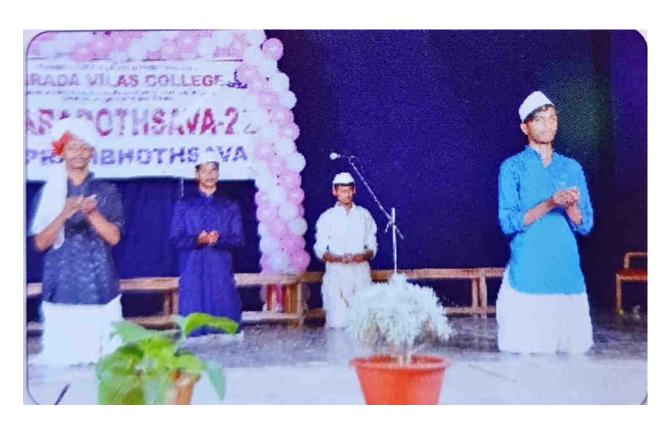

University, was the chief guest and inaugurated the fest. Students from different colleges participated in large numbers and became the prime reason for the success of the event. College observed Ethnic Day on 29-07-2022 to make students aware of the heritage of our country. The three day fest was concluded by celebrating 'Samprathibhotsava' on 30-07-2022, which gave a platform to the students to exhibit their talents. Mr. Chintan Vikas, a famous play back singer, was the chief guest and enthralled the students with his singing in the valedictory program of the fest.