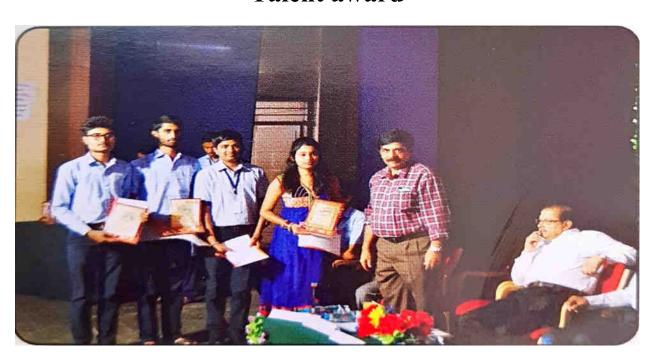

Heritage Day was celebrated on 29.07.2022. Many students made the event a success by displaying dresses depicting different states and cultures. Harshita N and Subhash, students of Sarda Vilasa College, Department of Commerce, won the first prize by displaying a dress depicting the Iyengari culture. Students Amrit Sagar KS and Vismith bagged the second prize for wearing costumes depicting the culture of Kodagu. On 30/07/2022 'Samprati Bhotsava' was celebrated at Centenary Bhawan of the College to accommodate the talented students of the College. Renowned playback singer Mr. Chintan Vikas was the chief guest for this event.