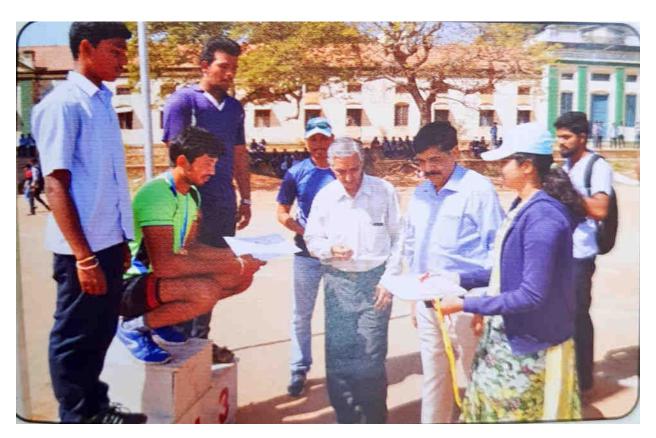

# Brief Note on Sports Activities in the Academic year 2021-22

- 1. After an decade our college students has bring laurels and fame to our college by representing University of Mysore in South Zone & All India Inter University Competitions in this academic year. During this academic year 3 students (2 Boys & 1 Girl) have represented University of Mysore in All India Inter University Competition in Kick Boxing and Vinith Raj D of I BSc secured Bronze Medal in the competition. 4 girls from our college have selected to represent South Zone inter University Kabaddi Competition from University of Mysore.
- Kick- boxing Men & Women team Participated in Mysore University inter collegiate competition held at Sports Pavilion, Mysore on 6<sup>th</sup> & 7<sup>th</sup> January 2022 and secured 2 gold medals in Men section and 1 gold medal in women section. Yashwanth Gowda H S & Vinith Raj. D from Men section and Monica V from Women section respectively.
- Karate Men & Women Team Participated in Mysore University inter collegiate competition held at Sports Pavilion, Mysore on 11<sup>th</sup> & 12<sup>th</sup> January 2022 and secured one silver medal in men section. Vinith Raj D.
- Throwball Men team Participated in Mysore University inter collegiate Chamundi Zone competition held at Hindustan First Grade College, Mysore on 12<sup>th</sup> June 2022 and gave better performance.
- Kabaddi Men team Participated in Mysore University inter collegiate Chamundi Zone competition held at MIT First Grade College, Mysuru on 16th June 2022 and lost in second round match.
- Kabaddi Men team Participated in Mysore University inter collegiate competition held at MIT First Grade College, Mysuru on 17<sup>th</sup> June 2022 and lost in second round match.
- Kabaddi women team Participated in Mysore University inter collegiate competition held at MIT First Grade College, Mysuru on 17th June 2022 and lost in Quarter final match.
- Badminton men team Participated in Mysore University inter collegiate Chamundi Zone competition held at P.G.Manasagangothri Indoor hall, Mysuru on 24th June 2022 and gave better performance.
- Kabaddi women team Participated in Mysore University inter collegiate Chamundi Zone competition held at Sarada Vilas College, Mysuru on 24<sup>th</sup> June 2022 and secured third place.
- Volleyball men team Participated in Mysore University inter collegiate Chamundi Zone competition held at G.F.G.C. Siddarthanagar College on 28th june 2022.