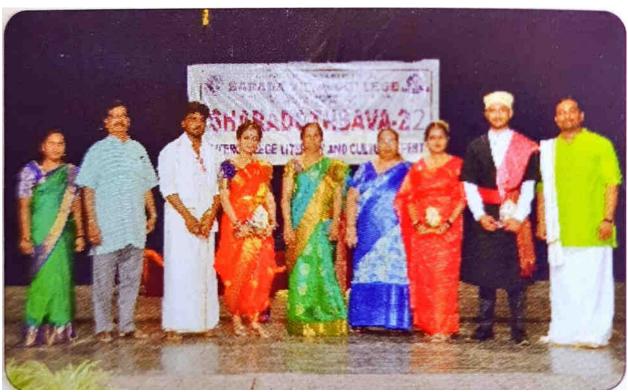

A three day college fest "SHARADOTHSAVA-2022", was organized by the college from 28<sup>th</sup> to 30<sup>th</sup> July 2022. On 28-07-2022, inter-college competitions were held both in cultural and literary fields. Prof. Nagesh V. Bettakote, Vice Chancellor, Dr. Gangubai Hanagal

University, was the chief guest and inaugurated the fest. Students from different colleges participated in large numbers and became the prime reason for the success of the event. College observed Ethnic Day on 29-07-2022 to make students aware of the heritage of our country. The three day fest was concluded by celebrating 'Samprathibhotsava' on 30-07-2022, which gave a platform to the students to exhibit their talents. Mr. Chintan Vikas, a famous play back singer, was the chief guest and enthralled the students with his singing in the valedictory program of the fest.