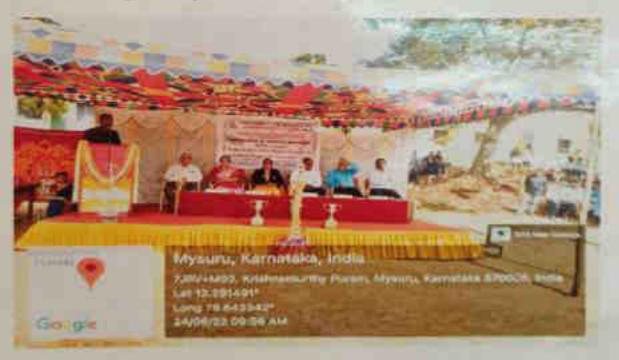

# Mysore University Inter Collegiate Chamundi Zone Kabaddi & Tennikoit (W) Tournament Report

On the occasion of silver Jubilee Celebration of Sarada Vilas Education Institutions (R), Sarada Vilas College organized, Mysore University Inter Collegiate Chammandi Zone Kabaddi & Tennikolt (W) Tournament on 24th June 2022 at the campus ground.

The inaugural function started around 9.30 AM. Dr. C. Venkatesh, Professor, Department of Studies in Physical Education Sports Sciences was the chief guest for the function and Smt. Sushmitha Pawar. O Ekalavya Awardee in Kabaddi was invited as inaugurator of the tournament.

Dr. B.M. Subraya, President, SVEI in his Absence, Sri. N. Chandrashekur, Hon.Secretary, SVEI, S.L. Ramachandra, Senior Governing Council Member and Dr. H.S. Krishna Kumar, Convener of MUCZ Tournament UoM was present on the dais as special invitees. Dr.M. Devika, Principal, Sarada Vilas College was the president of the function.

The imaguration function was hoisted by Dr. H.L. Rekha, Asst Professor and HoD, Dept of Kannada. Welcome speech was done by the Sri. Shivakumar G, Physical Education Director. The guest and imagurator introduction was done by Sri. Prathap. M.R. Aut Professor, Dept of Physics and Smi. Shakunthala, Asst Professor and HoD, Dept of Zoology, respectively. Vote of thanks was done by Sri. Yathiraj Sharma, Asst Professor and HoD, Dept of Mathematics.