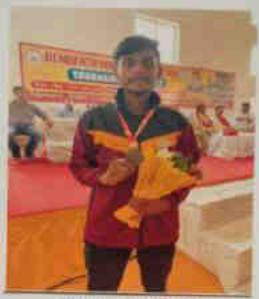

# UNIVERSITY REPRESENTATIVES (ALL INDIA INTER UNIVERSITY)

Vinith Raj D. (Ist B.Sc)

Represented University of Mysore in All India Inter University Kickhoxing Competition and Secured Bronze Medal in the academic year 2021-2022