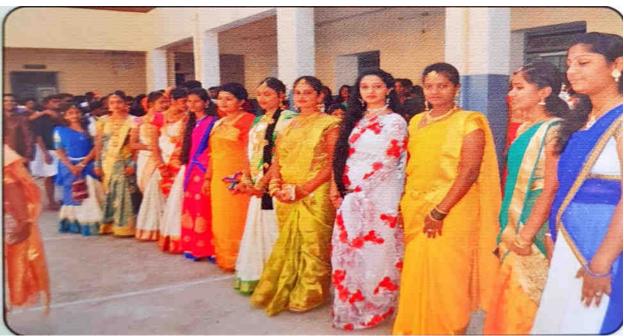

Heritage Day was celebrated on 29.07.2022. Many students made the event a success by displaying dresses depicting different states and cultures. Harshita N and Subhash, students of Sarda Vilasa College, Department of Commerce, won the first prize by displaying a dress depicting the Iyengari culture. Students Amrit Sagar KS and Vismith bagged the second prize for wearing costumes depicting the culture of Kodagu. On 30/07/2022 'Samprati Bhotsava' was celebrated at Centenary Bhawan of the College to accommodate the talented students of the College. Renowned playback singer Mr. Chintan Vikas was the chief guest for this event.