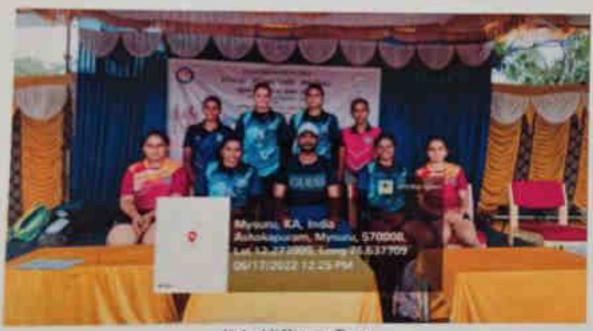

# College train represented in various Mysore University City Inter-Collegiate/ Chamundi Zone Tournaments

Kabaddi Men Yeum

Kahaddi Women Team