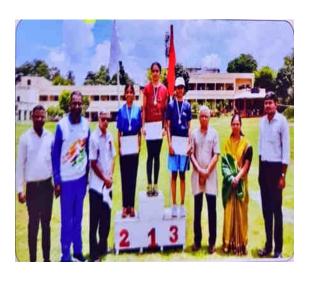

# UNIVERSITY REPRESENTATIVES (ALL INDIA INTER UNIVERSITY)

Vinith Raj D. (Ist B.Sc)

Represented University of Mysore in All India Inter University Kickhoxing Competition and Secured Bronze Medal in the academic year 2021-2022

Yashwanth Gowda H S (III B.Se) Represented University of Mysere in All India Inter University Kickboxing Competition

Monica V (I BBA) Represented University of Mysore in All India Inter University Kickboxing Competition