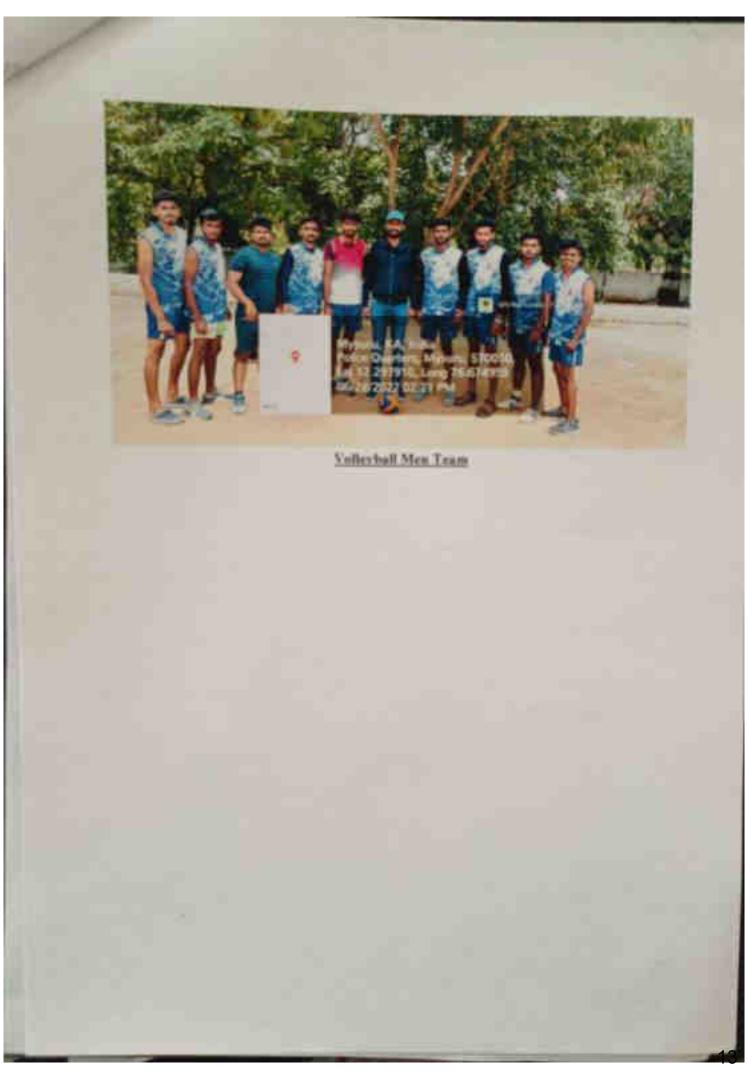

# Brief Note on Sports Activities in the Academic year 2021-22

- 1. After an decade our college students has bring laurels and fame to our college by representing University of Mysore in South Zone & All India Inter University Competitions in this academic year. During this academic year 3 students (2 Boys & 1 Girl) have represented University of Mysore in All India Inter University Competition in Kick Boxing and Vinith Raj D of I BSc secured Bronze Medal in the competition. 4 girls from our college have selected to represent South Zone inter University Kabaddi Competition from University of Mysore.
- Kick- boxing Men & Women team Participated in Mysore University inter collegiate competition held at Sports Pavilion, Mysore on 6<sup>th</sup> & 7<sup>th</sup> January 2022 and secured 2 gold medals in Men section and 1 gold medal in women section. Yashwanth Gowda H S & Vinith Raj. D from Men section and Monica V from Women section respectively.
- Karate Men & Women Team Participated in Mysore University inter collegiate competition held at Sports Pavilion, Mysore on 11<sup>th</sup> & 12<sup>th</sup> January 2022 and secured one silver medal in men section. Vinith Raj D.
- Throwball Men team Participated in Mysore University inter collegiate Chamundi Zone competition held at Hindustan First Grade College, Mysore on 12<sup>th</sup> June 2022 and gave better performance.
- Kabaddi Men team Participated in Mysore University inter collegiate Chamundi Zone competition held at MIT First Grade College, Mysuru on 16th June 2022 and lost in second round match.
- Kabaddi Men team Participated in Mysore University inter collegiate competition held at MIT First Grade College, Mysuru on 17<sup>th</sup> June 2022 and lost in second round match.
- Kabaddi women team Participated in Mysore University inter collegiate competition held at MIT First Grade College, Mysuru on 17th June 2022 and lost in Quarter final match.
- Badminton men team Participated in Mysore University inter collegiate Chamundi Zone competition held at P.G.Manasagangothri Indoor hall, Mysuru on 24th June 2022 and gave better performance.
- Kabaddi women team Participated in Mysore University inter collegiate Chamundi Zone competition held at Sarada Vilas College, Mysuru on 24<sup>th</sup> June 2022 and secured third place.
- Volleyball men team Participated in Mysore University inter collegiate Chamundi Zone competition held at G.F.G.C. Siddarthanagar College on 28th june 2022.