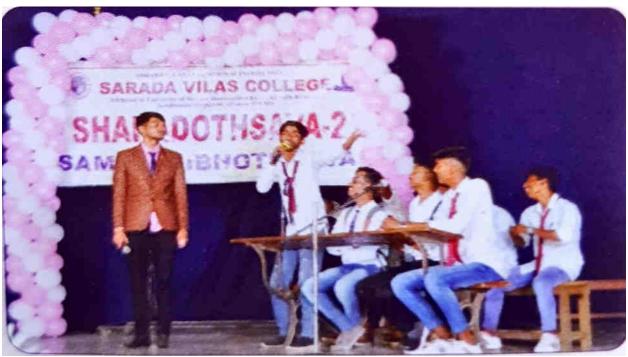

A three day college fest "SHARADOTHSAVA-2022", was organized by the college from 28<sup>th</sup> to 30<sup>th</sup> July 2022. On 28-07-2022, inter-college competitions were held both in cultural and literary fields. Prof. Nagesh V. Bettakote, Vice Chancellor, Dr. Gangubai Hanagal

University, was the chief guest and inaugurated the fest. Students from different colleges participated in large numbers and became the prime reason for the success of the event. College observed Ethnic Day on 29-07-2022 to make students aware of the heritage of our country. The three day fest was concluded by celebrating 'Samprathibhotsava' on 30-07-2022, which gave a platform to the students to exhibit their talents. Mr. Chintan Vikas, a famous play back singer, was the chief guest and enthralled the students with his singing in the valedictory program of the fest.