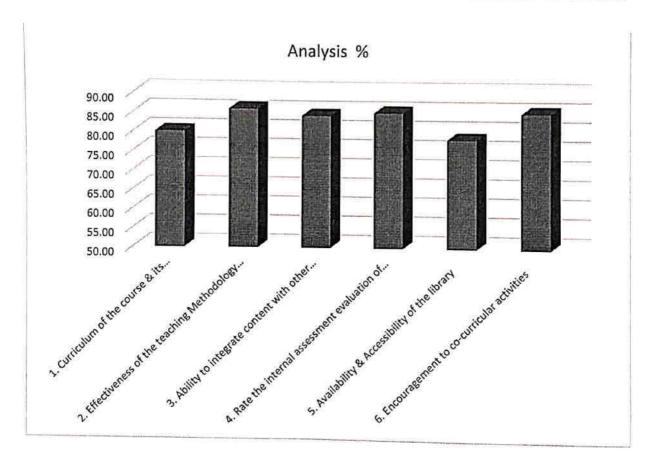

### Criteria-wise Feedback (B.Com & BBA) 2017-18

| Analysis                                                                            |       |
|-------------------------------------------------------------------------------------|-------|
| Parameters                                                                          | %     |
| 1. Curriculum of the course & its Effectiveness (as perceived by you)               | 71.94 |
| 2. Effectiveness of the teaching Methodology & Utilization of ICT Tools in teaching | 79.44 |
| 3. Ability to integrate content with other course                                   | 80.83 |
| 4. Rate the internal assessment evaluation of the teacher                           | 78.33 |
| 5. Availability & Accessibility of the library                                      | 78.33 |
| 6. Encouragement to co-curricular activities                                        | 75.28 |