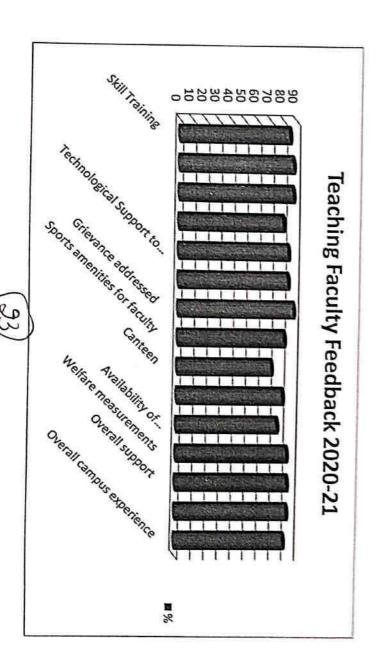

### Feedback Analysis of Teaching Faculty Criteria-wise Feedback 2020-21 Sarada Vilas College

SI. No

| Cocian campas expensive                                |
|--------------------------------------------------------|
| Overall campus experience                              |
| General Administration in the campus                   |
| Overall support                                        |
| Welfare measurements                                   |
| Availability of extracurricular activities for faculty |
| Availability of Teaching & Learning tool               |
| Canteen                                                |
| Sports amenities for faculty                           |
| Grievance addressed                                    |
| Conductive Atmosphere of the institution               |
| Technological Support to faculty                       |
| Encouragement to research & development                |
| Availability & Accessibility of Library                |
| competitive learning atmosphere                        |
| Skill Iraining                                         |
| Chileria for Analysis                                  |

## Action Taken Report

the meeting. After the discussion on the out coming of the analysis, suitable actions will be suggested and will be implemented to The teacher's feedbacks are collected at the end of every academic year and analysis will be present to the Principal and IQAC in the next academic year.