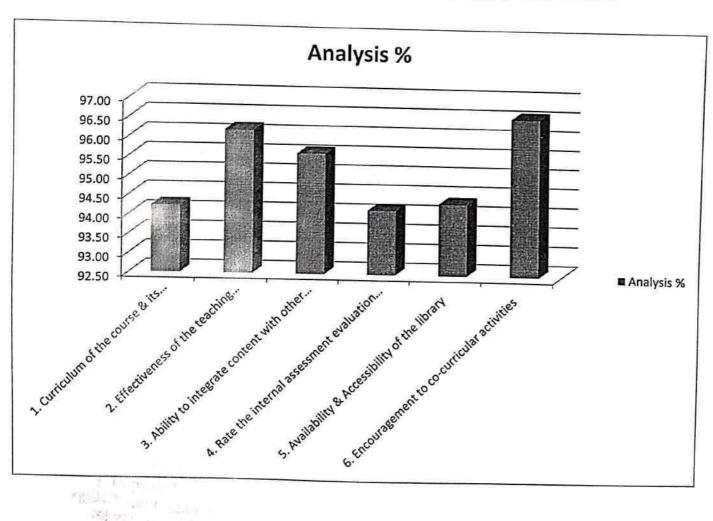

### Criteria-wise Feedback - (B.Com & BBA) 2018-19

| Analysis                                                                            |       |
|-------------------------------------------------------------------------------------|-------|
| Criteria                                                                            | %     |
| 1. Curriculum of the course & its Effectiveness (as perceived by you)               | 94.23 |
| 2. Effectiveness of the teaching Methodology & Utilization of ICT Tools in teaching | 96.19 |
| 3. Ability to integrate content with other course                                   | 95.60 |
| 4. Rate the internal assessment evaluation of the teacher                           | 94.16 |
| 5. Availability & Accessibility of the library                                      | 94.36 |
| 6. Encouragement to co-curricular activities                                        | 96.59 |