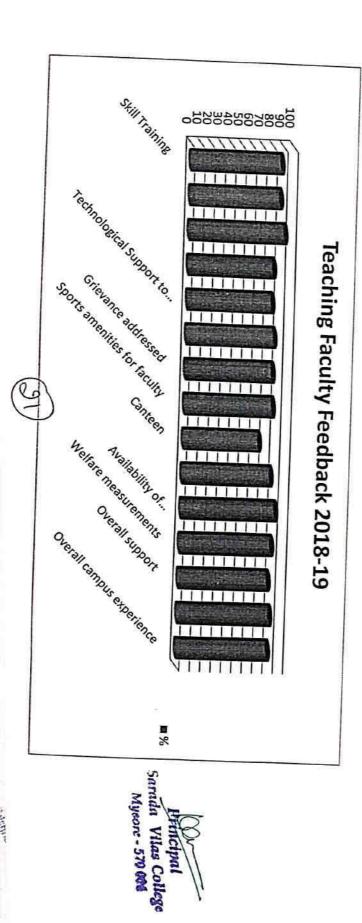

### Feedback Analysis of Teaching Faculty Criteria-wise Feedback 2018-19 Sarada Vilas College

| Overall campus experience | General Administration in the campus | Overall support | Welfare measurements | Availability of extracurricular activities for faculty | Availability of Teaching & Learning tool | Canteen | Sports amenities for faculty | Grievance addressed | Conductive Atmosphere of the institution | Technological Support to faculty | Encouragement to research & development | Availability & Accessibility of Library | Competitive learning atmosphere | Skill Training |  |
|---------------------------|--------------------------------------|-----------------|----------------------|--------------------------------------------------------|------------------------------------------|---------|------------------------------|---------------------|------------------------------------------|----------------------------------|-----------------------------------------|-----------------------------------------|---------------------------------|----------------|--|
| 90.34                     | 87.5                                 | 89.77           | 92.61                | 86.93                                                  | 74.43                                    | 86.93   | 85.8                         | 86.36               | 83.52                                    | 84.09                            | 94.32                                   | 89.2                                    | 89.77                           | %              |  |