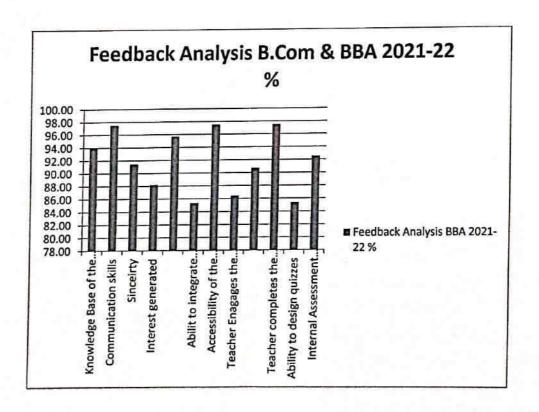

(15)

Con Control Phone Content of Cont

| Feedback Analysis B.Com & BBA 2021-22                    |       |  |
|----------------------------------------------------------|-------|--|
|                                                          | %     |  |
| Knowledge Base of the teacher                            | 93.93 |  |
| Communication skills                                     | 97.50 |  |
| Sincerity                                                | 91.43 |  |
| Interest generated                                       | 88.21 |  |
| Ability to integrate material with environment           | 95.71 |  |
| Ability to integrate content with other courses          | 85.36 |  |
| Accessibility of the teacher                             | 97.50 |  |
| Teacher Engages the class regularly                      | 86.43 |  |
| Teacher takes full class as per the allotted time (1 Hr) | 90.71 |  |
| Teacher completes the subject as per the syllabus        | 97.50 |  |
| Ability to design quizzes                                | 85.36 |  |
| Internal Assessment evaluation                           | 92.50 |  |