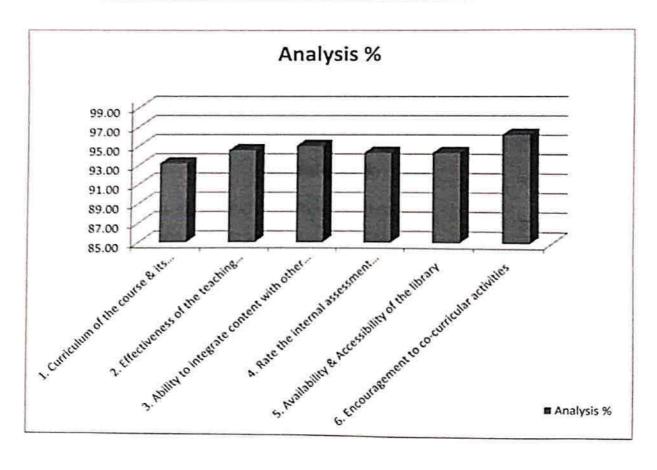

### Criteria-wise Feedback (B.Sc) 2017-18

| Analysis                                                                            |       |  |
|-------------------------------------------------------------------------------------|-------|--|
| Criteria                                                                            | %     |  |
| 1. Curriculum of the course & its Effectiveness (as perceived by you)               | 93.18 |  |
| 2. Effectiveness of the teaching Methodology & Utilization of ICT Tools in teaching | 94.56 |  |
| 3. Ability to integrate content with other course                                   | 95.04 |  |
| 4. Rate the internal assessment evaluation of the teacher                           | 94.32 |  |
| 5. Availability & Accessibility of the library                                      | 94.32 |  |
| 6. Encouragement to co-curricular activities                                        | 96.23 |  |