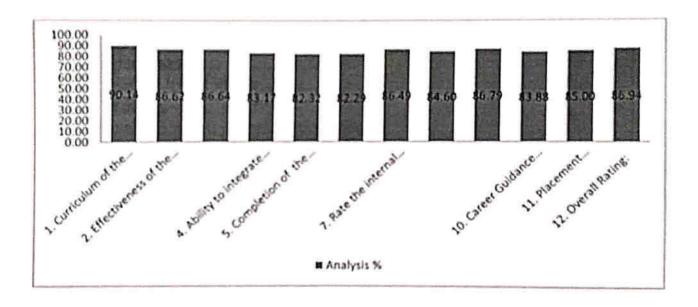

### Criteria-wise Feedback - 2020-21

| Analysis                                                                                                                        |       |  |
|---------------------------------------------------------------------------------------------------------------------------------|-------|--|
| Criteria                                                                                                                        | 96    |  |
| 1. Curriculum of the course & its Effectiveness (as perceived by you)                                                           | 90.14 |  |
| 2. Effectiveness of the teaching Methodology & Utilization of ICT Tools in teaching                                             | 86.62 |  |
| 3. Ability to integrate course material with environment / other issues (to provide a broader perspective)                      | 86.64 |  |
| 4. Ability to integrate content with other course                                                                               | 83.17 |  |
| 5. Completion of the subject as per the syllabus                                                                                | 82.32 |  |
| 6. Ability to design quizzes / Tests / Assignments / examinations and projects to evaluate students understanding of the course | 82.29 |  |
| 7. Rate the internal assessment evaluation of the teacher                                                                       | 86.49 |  |
| 8. Availability & Accessibility of the library                                                                                  | 84.60 |  |
| 9. Encouragement to co-curricular activities                                                                                    | 86.79 |  |
| 10. Career Guidance support                                                                                                     | 83.88 |  |
| 11. Placement Support from College                                                                                              | 85.00 |  |
| 12. Overall Rating:                                                                                                             | 86.94 |  |