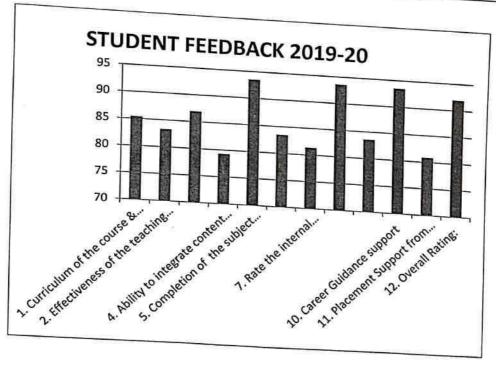

### Criteria-wise Feedback – 2019-20

| 1. Curriculum of the course & its Ess.                                                                                                                    | PERCENTAGE |
|-----------------------------------------------------------------------------------------------------------------------------------------------------------|------------|
| 1. Curriculum of the course & its Effectiveness (as perceived by you) 2. Effectiveness of the teaching Methodology & Utilization of ICT Tools in teaching | 85.4       |
| in teaching guideling & Offization of ICT Tools                                                                                                           |            |
| 3. Ability to integrate course material with and                                                                                                          | 83.3       |
| 3. Ability to integrate course material with environment / other issues (to                                                                               |            |
| 4. Ability to integrate content.                                                                                                                          | 86.9       |
| 5. Completion of the subject as per the syllabus 6. Ability to design and                                                                                 | 79.3       |
| 6. Ability to design assign to the syllabus                                                                                                               |            |
| 6. Ability to design quizzes / Tests / Assignments / examinations and projects to evaluate students understanding of the course                           | 93.5       |
| 7. Kate the internal assessment                                                                                                                           | 83.5       |
| 8. Availability & Accessibility of the library                                                                                                            | 81.4       |
|                                                                                                                                                           | B 1-130.00 |
| 10. Career Guidance support                                                                                                                               | 93.6       |
| 11. Placement S                                                                                                                                           | 83.6       |
| 11. Placement Support from College 12. Overall Rating:                                                                                                    | 93,5       |
| Overall Kating:                                                                                                                                           | 80.9       |
|                                                                                                                                                           | 92         |