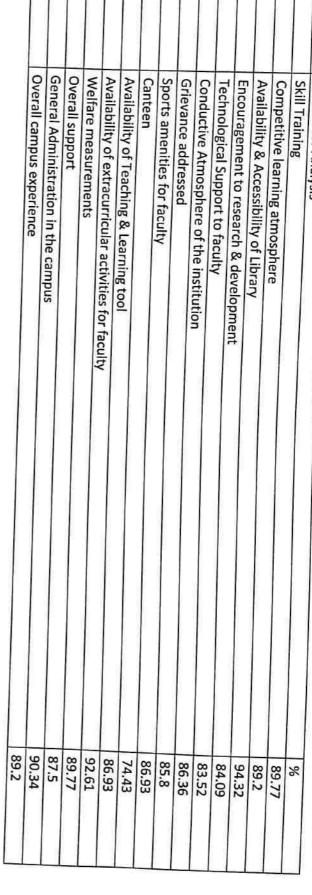

### Feedback Analysis of Teaching Faculty Criteria-wise Feedback 2018-19 Sarada Vilas College

| Overall campus experience | General Administration in the campus | Overall support | Welfare measurements | Availability of extracurricular activities for faculty | Availability of Teaching & Learning tool | Canteen | Sports amenities for faculty | Grievance addressed | Conductive Atmosphere of the institution | Technological Support to faculty | Encouragement to research & development | Availability & Accessibility of Library | Competitive learning atmosphere | Skill Training |  |
|---------------------------|--------------------------------------|-----------------|----------------------|--------------------------------------------------------|------------------------------------------|---------|------------------------------|---------------------|------------------------------------------|----------------------------------|-----------------------------------------|-----------------------------------------|---------------------------------|----------------|--|
| 90.34                     | 87.5                                 | 89.77           | 92.61                | 86.93                                                  | 74.43                                    | 86.93   | 85.8                         | 86.36               | 83.52                                    | 84.09                            | 94.32                                   | 89.2                                    | 89.77                           | %              |  |