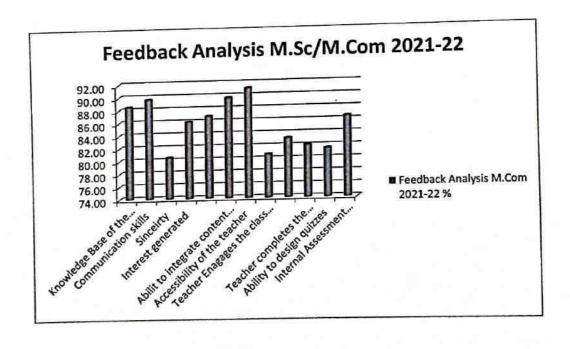

| Feedback Analysis M.Sc/M.Com 2021-22                     | 1 0/  |
|----------------------------------------------------------|-------|
| Criteria                                                 | %     |
| Knowledge Base of the teacher                            | 88.61 |
| Communication skills                                     | 89.72 |
| Sincerity                                                | 80.56 |
| Interest generated                                       | 86.11 |
| Ability to integrate material with environment           | 86.94 |
| Ability to integrate content with other courses          | 89.79 |
| Accessibility of the teacher                             | 91.25 |
| Teacher Engages the class regularly                      | 80.83 |
| Teacher takes full class as per the allotted time (1 Hr) | 83.33 |
| Teacher completes the subject as per the syllabus        | 82.22 |
| Ability to design quizzes                                | 81.67 |
| Internal Assessment evaluation                           | 86.67 |