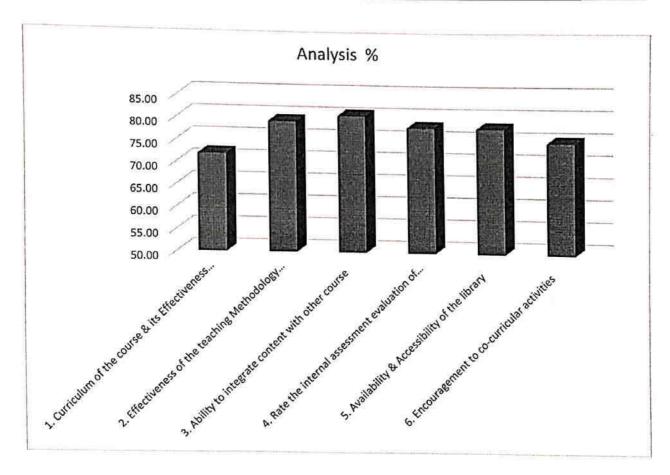

### Criteria-wise Feedback (B.Com & BBA) 2017-18

| Analysis                                                                            |       |
|-------------------------------------------------------------------------------------|-------|
| Parameters                                                                          | %     |
| 1. Curriculum of the course & its Effectiveness (as perceived by you)               | 71.94 |
| 2. Effectiveness of the teaching Methodology & Utilization of ICT Tools in teaching | 79.44 |
| 3. Ability to integrate content with other course                                   | 80.83 |
| 4. Rate the internal assessment evaluation of the teacher                           | 78.33 |
| 5. Availability & Accessibility of the library                                      | 78.33 |
| 6. Encouragement to co-curricular activities                                        | 75.28 |