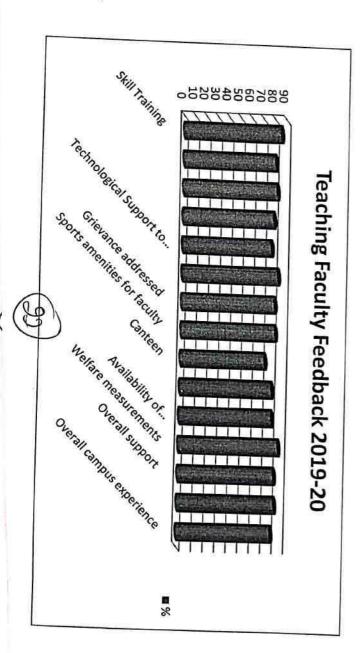

### Sarada Vilas College Feedback Analysis of Teaching Faculty Criteria-wise Feedback 2019-20

|                     | 15 Overall o              | 14 General                           | 13 Overall support |                      |                                                        |                            | 10 Availahil      | 9 Canteen | 8 Sports a                   | / Grievani          | Conduct                                  | 5                               | 5 Technol                                                                                                                                                                                                                                                                                                                                                                                                                                                                                                                                                                                                                                                                                                                                                                                                                                                                                                                                                                                                                                                                                                                                                                                                                                                                                                                                                                                                                                                                                                                                                                                                                                                                                                                                                                                                                                                                                                                                                                                                                                                                                                                      | 4 Encoura                               | 3 Availabi                              |                                 | Skill Training | - Silveila         |
|---------------------|---------------------------|--------------------------------------|--------------------|----------------------|--------------------------------------------------------|----------------------------|-------------------|-----------|------------------------------|---------------------|------------------------------------------|---------------------------------|--------------------------------------------------------------------------------------------------------------------------------------------------------------------------------------------------------------------------------------------------------------------------------------------------------------------------------------------------------------------------------------------------------------------------------------------------------------------------------------------------------------------------------------------------------------------------------------------------------------------------------------------------------------------------------------------------------------------------------------------------------------------------------------------------------------------------------------------------------------------------------------------------------------------------------------------------------------------------------------------------------------------------------------------------------------------------------------------------------------------------------------------------------------------------------------------------------------------------------------------------------------------------------------------------------------------------------------------------------------------------------------------------------------------------------------------------------------------------------------------------------------------------------------------------------------------------------------------------------------------------------------------------------------------------------------------------------------------------------------------------------------------------------------------------------------------------------------------------------------------------------------------------------------------------------------------------------------------------------------------------------------------------------------------------------------------------------------------------------------------------------|-----------------------------------------|-----------------------------------------|---------------------------------|----------------|--------------------|
| מוויףעט כאףכווכוורם | Overall campus experience | General Administration in the campus | upport             | Welfare measurements | Availability of extracurricular activities for faculty | A Learning & Learning tool | ity of Topokin- o |           | Sports amenities for faculty | Grievance addressed | Conductive Atmosphere of the institution | recilioning and poor to faculty | orical Community of the Market of the Community of the Co | Encouragement to research 8. devolution | Availability & Accessibility of Library | Competitive learning atmosphere | ining          | Circle of Allaysis |
| 82 46               | 85.09                     | 84.21                                | 87.72              | 07.70                | 21 50                                                  | 81 1/                      | 74.56             | 83,33     | 82.46                        | 85.09               | 70:33                                    | 78 95                           | 80.7                                                                                                                                                                                                                                                                                                                                                                                                                                                                                                                                                                                                                                                                                                                                                                                                                                                                                                                                                                                                                                                                                                                                                                                                                                                                                                                                                                                                                                                                                                                                                                                                                                                                                                                                                                                                                                                                                                                                                                                                                                                                                                                           | 83.33                                   | 81.58                                   | 86.4                            | %              |                    |