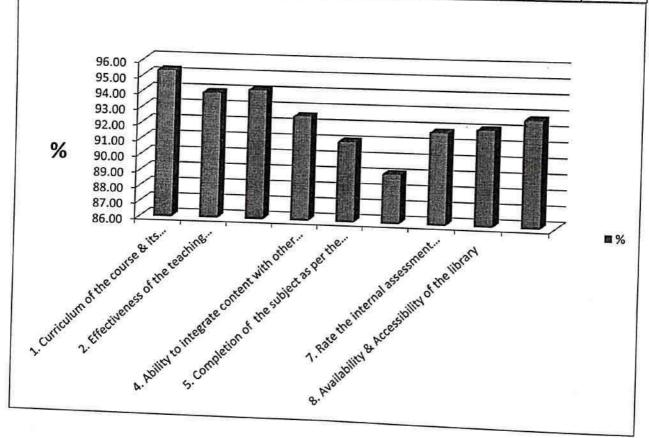

### Criteria-wise Feedback (B.Sc) 2017-18

| Analysis                                                                            |       |  |
|-------------------------------------------------------------------------------------|-------|--|
| Criteria                                                                            | %     |  |
| 1. Curriculum of the course & its Effectiveness (as perceived by you)               | 93.18 |  |
| 2. Effectiveness of the teaching Methodology & Utilization of ICT Tools in teaching | 94.56 |  |
| 3. Ability to integrate content with other course                                   | 95.04 |  |
| 4. Rate the internal assessment evaluation of the teacher                           | 94.32 |  |
| 5. Availability & Accessibility of the library                                      | 94.32 |  |
| 6. Encouragement to co-curricular activities                                        | 96.23 |  |