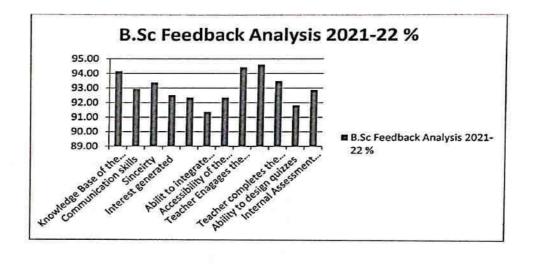

### Criteria-wise Feedback - 2021-22

| B.Sc Feedback Analysis 2021-22                           |       |  |
|----------------------------------------------------------|-------|--|
| Criteria                                                 | %     |  |
| Knowledge Base of the teacher                            | 94.14 |  |
| Communication skills                                     | 92.94 |  |
| Sincerity                                                | 93.38 |  |
| Interest generated                                       | 92.51 |  |
| Ability to integrate material with environment           | 92.35 |  |
| Ability to integrate content with other courses          | 91.37 |  |
| Accessibility of the teacher                             | 92.35 |  |
| Teacher Engages the class regularly                      | 94.43 |  |
| Teacher takes full class as per the allotted time (1 Hr) | 94.61 |  |
| Teacher completes the subject as per the syllabus        | 93.47 |  |
| Ability to design quizzes                                | 91.83 |  |
| Internal Assessment evaluation                           | 92.88 |  |