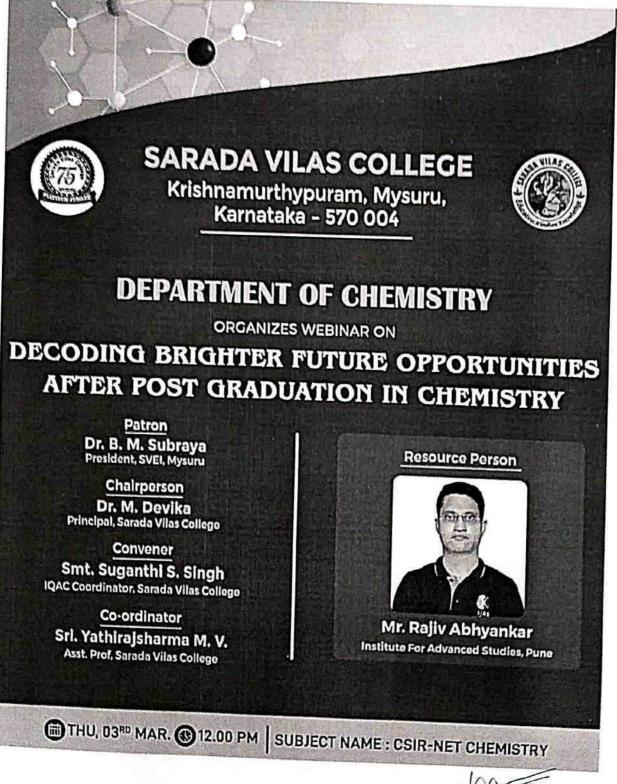

### Sarada Vilas College 3<sup>rd</sup> Cross Road, Krishnamurthypuram, Mysuru - 570004

3<sup>rd</sup> Cross Road, Krishnamurthypuram, Mysuru - 570004 (Reaccredited by NAAC with B+ Grade (2.70CGPA) – Affiliated to University of Mysore)