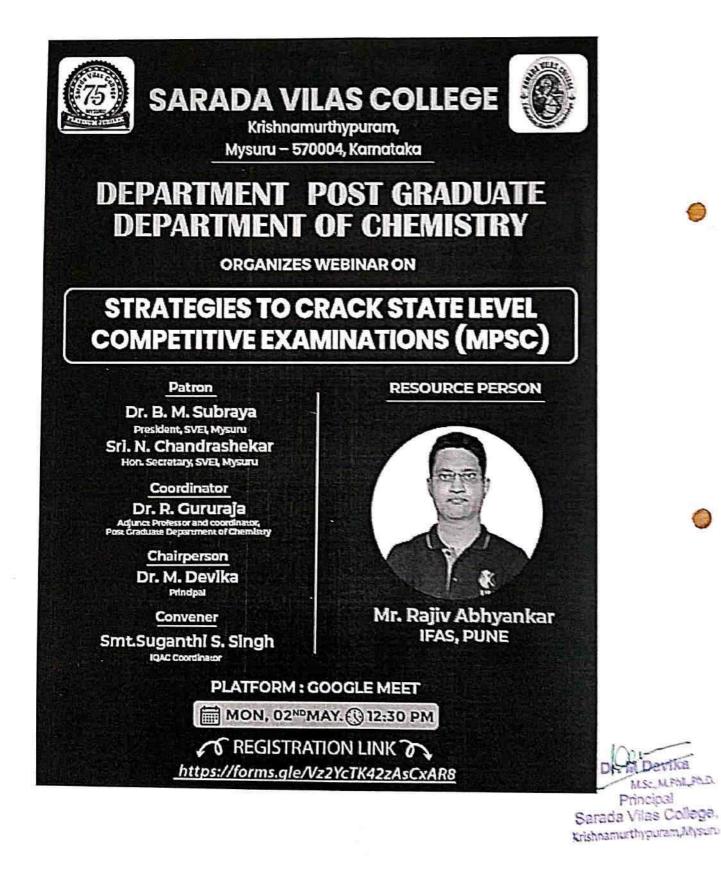

### Sarada Vilas College 3<sup>rd</sup> Cross Road, Krishnamurthypuram, Mysuru - 570004

3<sup>rd</sup> Cross Road, Krishnamurthypuram, Mysuru - 570004 (Reaccredited by NAAC with B+ Grade (2.70CGPA) – Affiliated to University of Mysore)