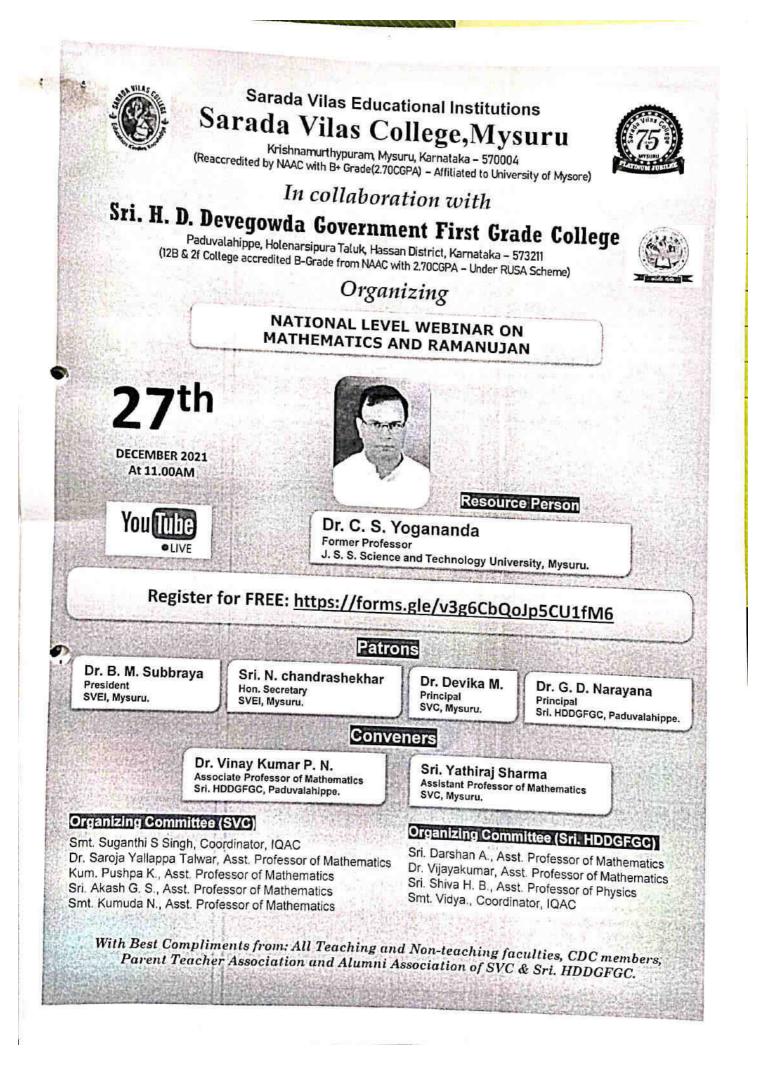

### Sarada Vilas College 3<sup>rd</sup> Cross Road, Krishnamurthypuram, Mysuru - 570004

3<sup>rd</sup> Cross Road, Krishnamurthypuram, Mysuru - 570004 (Reaccredited by NAAC with B+ Grade (2.70CGPA) – Affiliated to University of Mysore)