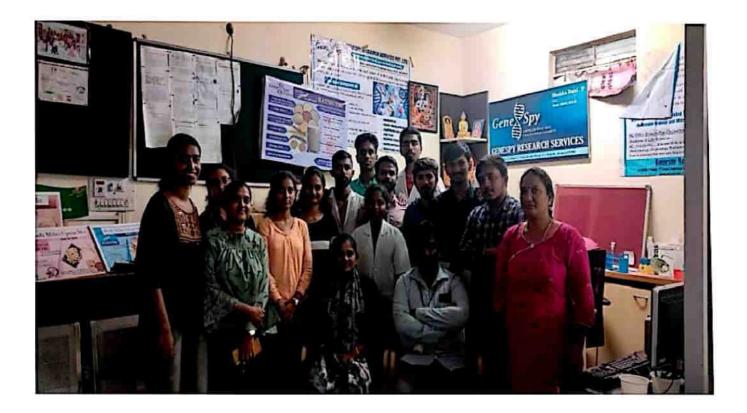

Mysore-04

Through,

The Principal Sharada Vilas College, Krishnamurthypuram, Mysore-04

To,

**GENESPY Research services Pvt Ltd.** #2996, 1st floor, 7th cross, K.D Road, V V Mohalla, Mysore-570002

Respected Madam.

SUB: Permission to carryout certified training for students from Sharada Vilas College, Mysore.

With respect to the above subject. I request you to kindly permit the students of final year B.Sc. to carryout certified training at your Company. Kindly oblige.

Thank you,

Forwarded to Genespy Research Services put Hd Principal

Sarada Vilas College, Krishnamurthypuram, Mysuru

Yours Faithfully, Likith Clement P 14 ..... Head of the Department Biochemistry Sarada Vilas College Mysury 570 aud

CH SERVICES 96. Frat Flene, 7th Cross. Kalidaea Acec, V.V.Mohalla ~ MUBURU-570002 1



# Certification of Participation

This certifies

## Ananya.N.Rao

Has participated in a Hands-on training

Programme on "Microbiology and Molecular biology techniques" 2nd to 8th June 2022

Organized by



GENESPY Research Services Pvt Ltd, Mysore #2996, 1" Floor, 7th Cross, Kalidasa Road, VV Mohalla, Mysore



Dr. Shobha Rani, P Course co-ordinator

## Schedule for

## Hands-on training programme on "Molecular Biology Techniques" from 2<sup>nd</sup> to 8<sup>th</sup> June 2022 at GENESPY Research Services, Mysore-02

| Date                      | Time  | Topics                                                                                                         |  |  |
|---------------------------|-------|-------------------------------------------------------------------------------