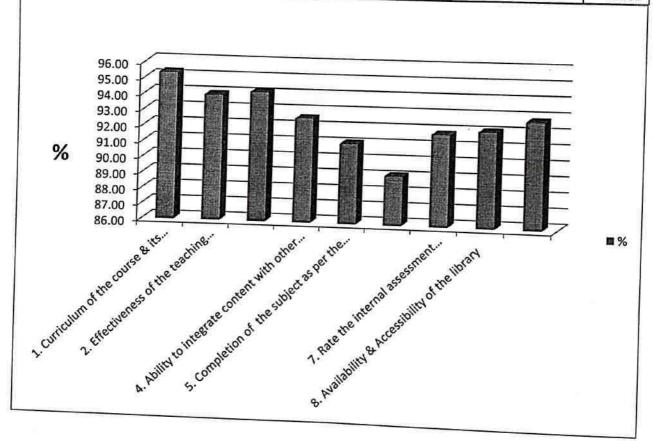

#### (IQAC MEETING MINUTES AND FEEDBACK TAKEN)

| Sl. | Documents                                                        | Page    |
|-----|------------------------------------------------------------------|---------|
| No. |                                                                  | Numbers |
| 1   | IQAC Meeting Minutes 2017-18                                     | 2-3     |
| 2   | IQAC Meeting Minutes 2018-19                                     | 4-6     |
| 3   | IQAC Meeting Minutes 2019-20                                     | 7-10    |
| 4   | IQAC Meeting Minutes 2020-21                                     | 11-14   |
| 5   | IQAC Meeting Minutes 2021-22                                     | 15-29   |
| 6   | Analysis of feedback from students (2017 – 2022)                 | 30-47   |
| 7   | Action taken report on analysis of feedback from students        | 48-49   |
| 8   | Departmental Action taken report of student feedback             | 50-54   |
| 8   | Analysis of feedback from teachers (2017-2022) along with action | 55-66   |
|     | taken report                                                     |         |
| 9   | Alumni feedback                                                  | 67-76   |
| 10  | Employer feedback                                                | 77-88   |