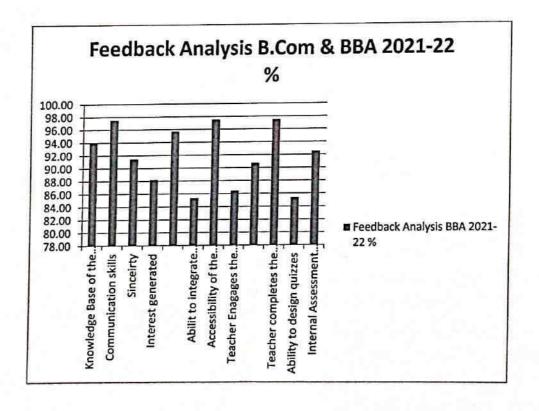

#### (IQAC MEETING MINUTES AND FEEDBACK TAKEN)

| Sl. | Documents                                                        | Page    |
|-----|------------------------------------------------------------------|---------|
| No. |                                                                  | Numbers |
| 1   | IQAC Meeting Minutes 2017-18                                     | 2-3     |
| 2   | IQAC Meeting Minutes 2018-19                                     | 4-6     |
| 3   | IQAC Meeting Minutes 2019-20                                     | 7-10    |
| 4   | IQAC Meeting Minutes 2020-21                                     | 11-14   |
| 5   | IQAC Meeting Minutes 2021-22                                     | 15-29   |
| 6   | Analysis of feedback from students (2017 – 2022)                 | 30-47   |
| 7   | Action taken report on analysis of feedback from students        | 48-49   |
| 8   | Departmental Action taken report of student feedback             | 50-54   |
| 8   | Analysis of feedback from teachers (2017-2022) along with action | 55-66   |
|     | taken report                                                     |         |
| 9   | Alumni feedback                                                  | 67-76   |
| 10  | Employer feedback                                                | 77-88   |