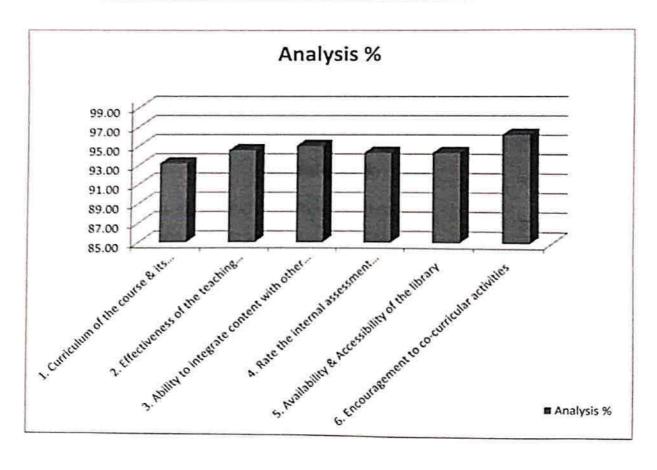

|       |
|-------------------------------------------------------------------------------------|-------|
| Criteria                                                                            | %     |
| 1. Curriculum of the course & its Effectiveness (as perceived by you)               | 93.18 |
| 2. Effectiveness of the teaching Methodology & Utilization of ICT Tools in teaching | 94.56 |
| 3. Ability to integrate content with other course                                   | 95.04 |
| 4. Rate the internal assessment evaluation of the teacher                           | 94.32 |
| 5. Availability & Accessibility of the library                                      | 94.32 |
| 6. Encouragement to co-curricular activities                                        | 96.23 |



8

Principal

caruda Vilas College

Mysore - 570 004

## Criteria-wise Feedback (B.Com & BBA) 2017-18

| Analysis                                                                            |       |
|-------------------------------------------------------------------------------------|-------|
| Parameters                                                                          | %     |
| 1. Curriculum of the course & its Effectiveness (as perceived by you)               | 71.94 |
| 2. Effectiveness of the teaching Methodology & Utilization of ICT Tools in teaching | 79.44 |
| 3. Ability to integrate content with other course                                   | 80.83 |
| 4. Rate the internal assessment evaluation of the teacher                           | 78.33 |
| 5. Availability & Acc