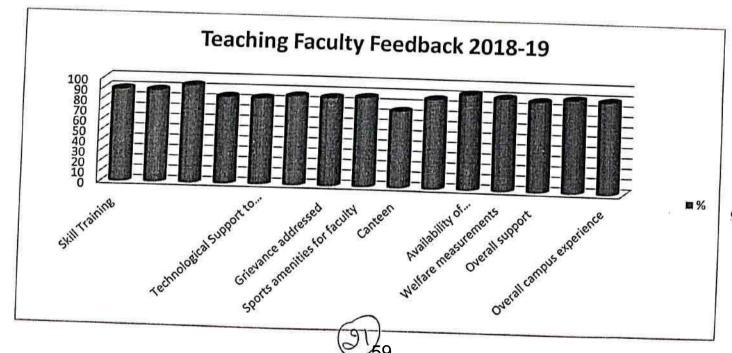

he institution               | 83.52 |
| 7      | Grievance addressed                                    | 86.36 |
| 8      | Sports amenities for faculty                           | 85.8  |
| 9      | Canteen                                                | 86.93 |
| 10     | Availability of Teaching & Learning tool               | 74.43 |
| 11     | Availability of extracurricular activities for faculty | 86.93 |
| 12     | Welfare measurements                                   | 92.61 |
| 13     | Overall support                                        | 89.77 |
| 14     | General Administration in the campus                   | 87.5  |
| L5     | Overall campus experience                              | 90.34 |
|        |                                                        | 89.2  |



Principal
Sarada Vilas College
Myeore - 570 004

## Action Taken Report

The teacher's feedbacks are collected at the end of every academic year and analysis will be present to the Principal and IQAC in the meeting. After the discussion on the out coming of the analysis, suitable actions will be suggested and will be implemented to the next academic year.





# SARADA VILAS COLLEGE **MYSURU**

# Feedback analysis of teaching faculty - Mechanism

Each teaching faculty was given feedback forms each containing certain criteria. All the teaching faculty had to give his/her opinion about the concerned amenities for all

Excellent - 4

Very Good - 3

Good - 2

Average-1

After collecting the feedback from the teaching faculty, an analysis was carried out at the individual teacher level. Final