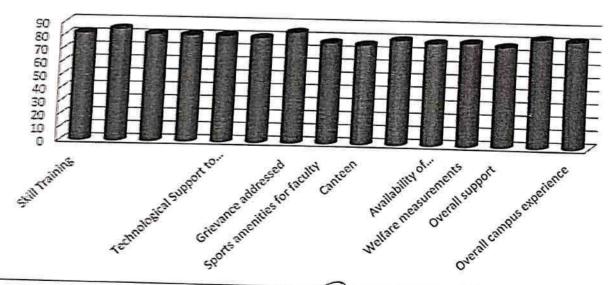

|
| 7      | Grievance addressed                                    | 80.1: |
| 8      | Sports amenities for faculty                           | 84.66 |
| 9      | Canteen                                                | 77.27 |
| 10     | Availability of Teaching & Learning tool               | 76.14 |
| 11     | Availability of extracurricular activities for faculty | 80.11 |
| 12     | Welfare measurements                                   | 78.41 |
| 13     | Overall support                                        | 78.98 |
| 14     | General Administration in the campus                   | 76.70 |
| 15     | Overall campus experience                              | 82.95 |
|        |                                                        | 81.82 |

# Teaching Faculty Feedback 2017-18



Principal
Sarada Vilas College
Mysore - 570 604

■%



## **Action Taken Report**

The teacher's feedbacks are collected at the end of every academic year and analysis will be present to the Principal and IQAC in the meeting. After the discussion on the out coming of the analysis, suitable actions will be suggested and will be implemented to the next academic year.





# Feedback analysis of teaching faculty - Mechanism

Each teaching faculty was given feedback forms each containing certain criteria. All the teaching faculty had to give his/her opinion about the concerned amenities for all

Excellent - 4

Very Good - 3

Good - 2

Average-1

After collecting the feedback from the teaching faculty, an analysis was carried out at the individual teacher level. Finally to get overall picture