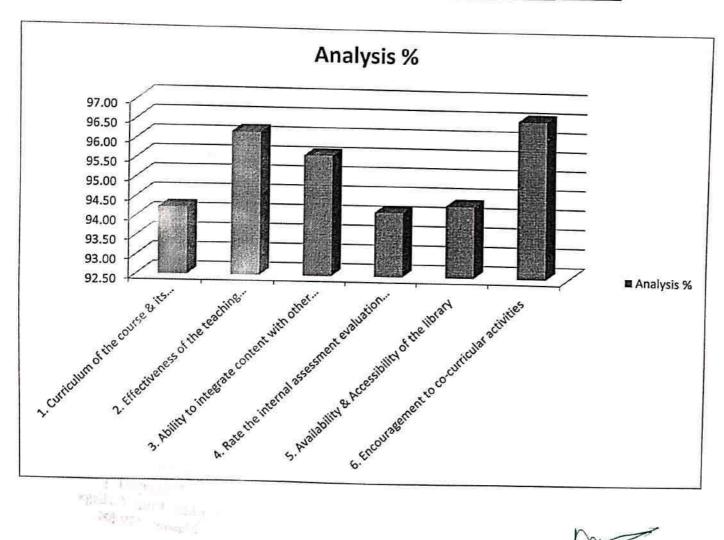

#### (IQAC MEETING MINUTES AND FEEDBACK TAKEN)

| Sl. | Documents                                                        | Page    |
|-----|------------------------------------------------------------------|---------|
| No. |                                                                  | Numbers |
| 1   | IQAC Meeting Minutes 2017-18                                     | 2-3     |
| 2   | IQAC Meeting Minutes 2018-19                                     | 4-6     |
| 3   | IQAC Meeting Minutes 2019-20                                     | 7-10    |
| 4   | IQAC Meeting Minutes 2020-21                                     | 11-14   |
| 5   | IQAC Meeting Minutes 2021-22                                     | 15-29   |
| 6   | Analysis of feedback from students (2017 – 2022)                 | 30-47   |
| 7   | Action taken report on analysis of feedback from students        | 48-49   |
| 8   | Departmental Action taken report of student feedback             | 50-54   |
| 8   | Analysis of feedback from teachers (2017-2022) along with action | 55-66   |
|     | taken report                                                     |         |
| 9   | Alumni feedback                                                  | 67-76   |
| 10  | Employer feedback                                                | 77-88   |