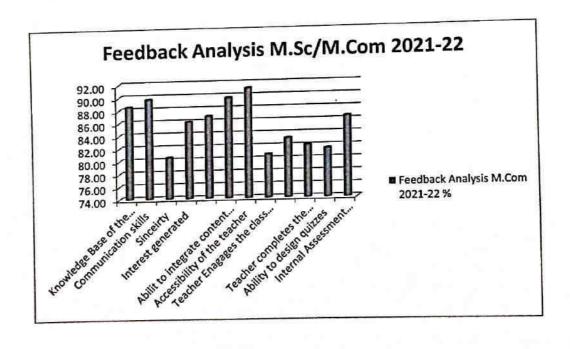

| 89.72          |
| Sincerity                                                | 80.56          |
| Interest generated                                       | 86.11          |
| Ability to integrate material with environment           | 86.94          |
| Ability to integrate content with other courses          | 89.79          |
| Accessibility of the teacher                             | 91.25          |
| Teacher Engages the class regularly                      | 80.83          |
| Teacher takes full class as per the allotted time (1 Hr) | 83.33<br>82.22 |
| Teacher completes the subject as per the syllabus        |                |
| Ability to design quizzes                                | 81.67          |
| Internal Assessment evaluation                           | 86.67          |







# Sarada Vilas College, Mysuru

## Action Taken Report on Student Feedback

| Academic Year | Action Taken                                                                                                                                                                                                                                                                                                                                                                                                                                                                                                     |
|---------------|----------------------------------------------------------------------------------------------------------------------------------------------------------------------------------------