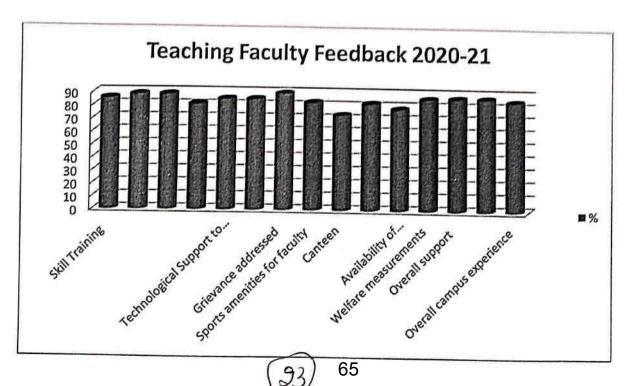

he institution               | 85.23 |
| /      | Grievance addressed                                    | 85.23 |
| 8      | Sports amenities for faculty                           | 89.77 |
| 9      | Canteen                                                | 82.95 |
| 10     | Availability of Teaching & Learning tool               | 73.3  |
| 11     | Availability of extracurricular activities for faculty | 82.39 |
| 12     | Welfare measurements                                   | 78.41 |
| 13     | Overall support                                        | 86.36 |
| 14     | General Administration in the campus                   | 86.93 |
| 15     | Overall campus experience                              | 86.93 |
|        | O Colon campus experience                              | 84.66 |



Principal
Sarada Vilas College
Mysore - 579 994

### **Action Taken Report**

The teacher's feedbacks are collected at the end of every academic year and analysis will be present to the Principal and IQAC in the meeting. After the discussion on the out coming of the analysis, suitable actions will be suggested and will be implemented to the next academic year.





All the passed out students of Sarada Vilas College, Mysore are requested to give their valued time to fill this survey form.

| Name of the Student : Par