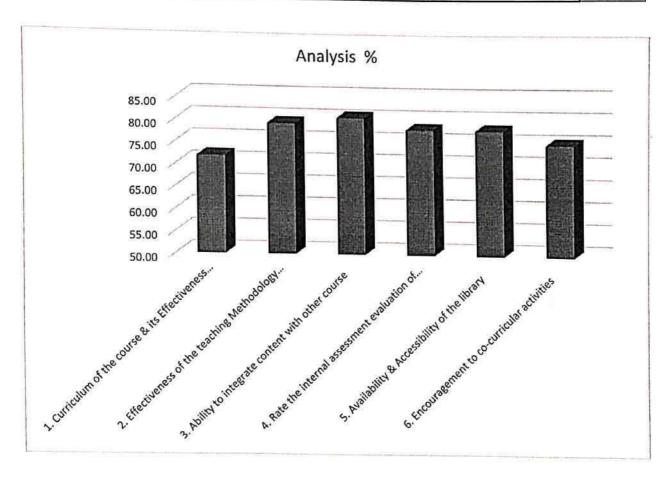

#### (IQAC MEETING MINUTES AND FEEDBACK TAKEN)

| Sl. | Documents                                                        | Page    |
|-----|------------------------------------------------------------------|---------|
| No. |                                                                  | Numbers |
| 1   | IQAC Meeting Minutes 2017-18                                     | 2-3     |
| 2   | IQAC Meeting Minutes 2018-19                                     | 4-6     |
| 3   | IQAC Meeting Minutes 2019-20                                     | 7-10    |
| 4   | IQAC Meeting Minutes 2020-21                                     | 11-14   |
| 5   | IQAC Meeting Minutes 2021-22                                     | 15-29   |
| 6   | Analysis of feedback from students (2017 – 2022)                 | 30-47   |
| 7   | Action taken report on analysis of feedback from students        | 48-49   |
| 8   | Departmental Action taken report of student feedback             | 50-54   |
| 8   | Analysis of feedback from teachers (2017-2022) along with action | 55-66   |
|     | taken report                                                     |         |
| 9   | Alumni feedback                                                  | 67-76   |
| 10  | Employer feedback                                                | 77-88   |