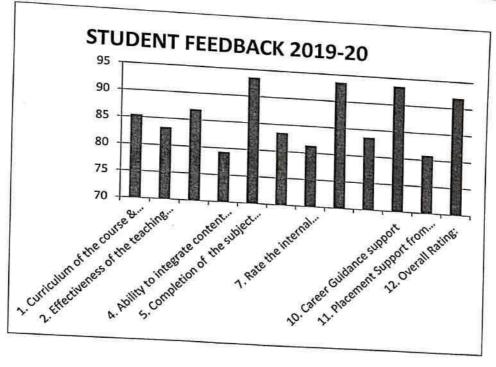

#### (IQAC MEETING MINUTES AND FEEDBACK TAKEN)

| Sl. | Documents                                                        | Page    |
|-----|------------------------------------------------------------------|---------|
| No. |                                                                  | Numbers |
| 1   | IQAC Meeting Minutes 2017-18                                     | 2-3     |
| 2   | IQAC Meeting Minutes 2018-19                                     | 4-6     |
| 3   | IQAC Meeting Minutes 2019-20                                     | 7-10    |
| 4   | IQAC Meeting Minutes 2020-21                                     | 11-14   |
| 5   | IQAC Meeting Minutes 2021-22                                     | 15-29   |
| 6   | Analysis of feedback from students (2017 – 2022)                 | 30-47   |
| 7   | Action taken report on analysis of feedback from students        | 48-49   |
| 8   | Departmental Action taken report of student feedback             | 50-54   |
| 8   | Analysis of feedback from teachers (2017-2022) along with action | 55-66   |
|     | taken report                                                     |         |
| 9   | Alumni feedback                                                  | 67-76   |
| 10  | Employer feedback                                                | 77-88   |