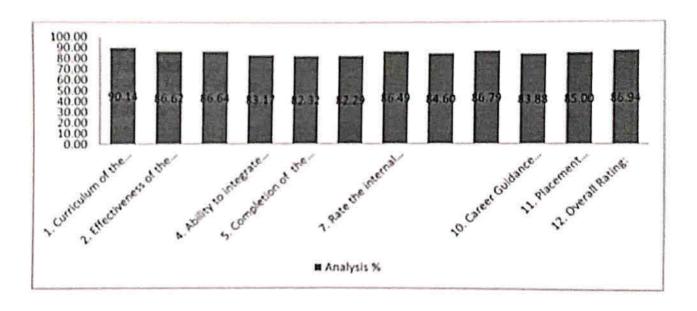

#### (IQAC MEETING MINUTES AND FEEDBACK TAKEN)

| Sl. | Documents                                                        | Page    |
|-----|------------------------------------------------------------------|---------|
| No. |                                                                  | Numbers |
| 1   | IQAC Meeting Minutes 2017-18                                     | 2-3     |
| 2   | IQAC Meeting Minutes 2018-19                                     | 4-6     |
| 3   | IQAC Meeting Minutes 2019-20                                     | 7-10    |
| 4   | IQAC Meeting Minutes 2020-21                                     | 11-14   |
| 5   | IQAC Meeting Minutes 2021-22                                     | 15-29   |
| 6   | Analysis of feedback from students (2017 – 2022)                 | 30-47   |
| 7   | Action taken report on analysis of feedback from students        | 48-49   |
| 8   | Departmental Action taken report of student feedback             | 50-54   |
| 8   | Analysis of feedback from teachers (2017-2022) along with action | 55-66   |
|     | taken report                                                     |         |
| 9   | Alumni feedback                                                  | 67-76   |
| 10  | Employer feedback                                                | 77-88   |