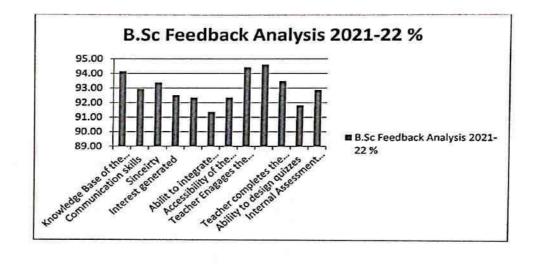

#### (IQAC MEETING MINUTES AND FEEDBACK TAKEN)

| Sl. | Documents                                                        | Page    |
|-----|------------------------------------------------------------------|---------|
| No. |                                                                  | Numbers |
| 1   | IQAC Meeting Minutes 2017-18                                     | 2-3     |
| 2   | IQAC Meeting Minutes 2018-19                                     | 4-6     |
| 3   | IQAC Meeting Minutes 2019-20                                     | 7-10    |
| 4   | IQAC Meeting Minutes 2020-21                                     | 11-14   |
| 5   | IQAC Meeting Minutes 2021-22                                     | 15-29   |
| 6   | Analysis of feedback from students (2017 – 2022)                 | 30-47   |
| 7   | Action taken report on analysis of feedback from students        | 48-49   |
| 8   | Departmental Action taken report of student feedback             | 50-54   |
| 8   | Analysis of feedback from teachers (2017-2022) along with action | 55-66   |
|     | taken report                                                     |         |
| 9   | Alumni feedback                                                  | 67-76   |
| 10  | Employer feedback                                                | 77-88   |