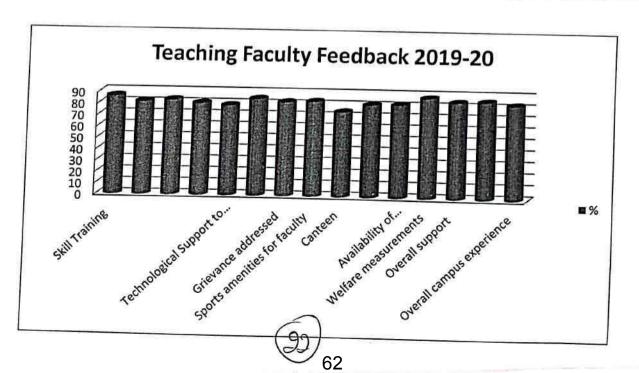

he institution               | 78.95 |
| 7      | Grievance addressed                                    | 85.09 |
| 8      | Sports amenities for faculty                           | 82.46 |
| 9      | Canteen                                                | 83.33 |
| 10     | Availability of Teaching & Learning tool               | 74.56 |
| 11     | Availability of extracurricular activities for faculty | 81.14 |
| 12     | Welfare measurements                                   | 81.58 |
| 13     | Overall support                                        | 87.72 |
| 14     | General Administration in the campus                   | 84.21 |
| 15     | Overall campus experience                              | 85.09 |
|        | 1                                                      | 82.46 |



Principal
Sarada Vilas College
Mysore - 579 004

· hand

### **Action Taken Report**

The teacher's feedbacks are collected at the end of every academic year and analysis will be present to the Principal and IQAC in the meeting. After the discussion on the out coming of the analysis, suitable actions will be suggested and will be implemented to the next academic year.





# SARADA VILAS COLLEGE **MYSURU**

# Feedback analysis of teaching faculty - Mechanism

Each teaching faculty was given feedback forms each containing certain criteria. All the teaching faculty had to give his/her opinion about the concerned amenities for all those criteria. For the sake of grading we had given the following points to the quantifiers:

Excellent - 4

Very Good - 3

Good - 2

Average-1

After collecting