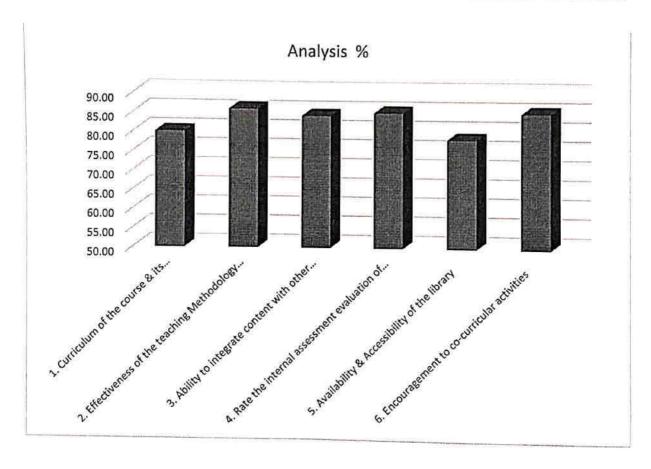

#### (IQAC MEETING MINUTES AND FEEDBACK TAKEN)

| Sl. | Documents                                                        | Page    |
|-----|------------------------------------------------------------------|---------|
| No. |                                                                  | Numbers |
| 1   | IQAC Meeting Minutes 2017-18                                     | 2-3     |
| 2   | IQAC Meeting Minutes 2018-19                                     | 4-6     |
| 3   | IQAC Meeting Minutes 2019-20                                     | 7-10    |
| 4   | IQAC Meeting Minutes 2020-21                                     | 11-14   |
| 5   | IQAC Meeting Minutes 2021-22                                     | 15-29   |
| 6   | Analysis of feedback from students (2017 – 2022)                 | 30-47   |
| 7   | Action taken report on analysis of feedback from students        | 48-49   |
| 8   | Departmental Action taken report of student feedback             | 50-54   |
| 8   | Analysis of feedback from teachers (2017-2022) along with action | 55-66   |
|     | taken report                                                     |         |
| 9   | Alumni feedback                                                  | 67-76   |
| 10  | Employer feedback                                                | 77-88   |