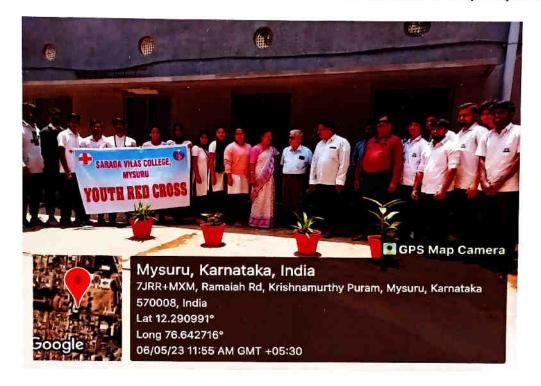

e arranged the "plantation of medicinal plants" in the campus on Saturday of 06th May 2023. This program was inaugurated by Prof. Lakshminarayana S, retired professor of Botany, Sarada Vilas College, Mysuru. He expressed the importance of medical plants to human life. Dr. Devika M., Principal, Sarada Vilas College presided over the event along with 25 students and assistant professors from Departments of Botany, Microbiology and Biotechnology. The event was co-ordinated by Capt. R. A. Manjunath, Red Cross Officer, Sarada Vilas College, Mysuru.

Principal
Sarada Vilas College
Mysore-570004



Krishnamurthypuram, Mysore – 570 004 *Karnataka*Affiliated to University of Mysore
Re accredited by NAAC with B+ grade (CGPA: 2.70)



## "Youth Red Cross - Medicinal Plants Plantation on 06/05/2023"





Principal Sarada Vilas College Mysore - 570 004

Krishnamurthypuram, Mysore - 570 004 Karnataka

### YUVA RED CROSS UNIT

List of Students

### "Medicinal Plants Plantation" on 06-05-2023

| Sl.<br>No. | Name                        | Signature      |
|------------|-----------------------------|----------------|
| 1          | RAGHAVA RAG. S.G            | - Daill        |
| 2          | MAHERH                      | malh           |
| 3          | Kousalya 3, c               | Lowalys        |
| 4          | Yashwanth.m                 | 14-            |
| 5          | Adauch. Tik                 | A              |
| 6          | Chandon Kumasa K.K          | chs            |
| 7          | Abhishek K.L                | AS             |
| 8          | Ravi Kumata                 | **