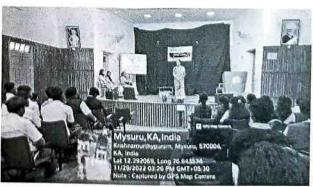

# International Biodiversity Day 22-05-2023 Monday

"From Agreement to Action : Build Back Biodiversity"

&

Inauguration of "Nature Club"

VI Semester student, CBZ

Speech

Prof. S. Lakshminarayan (Retd. Prof. of Botany, SVC)

Prof. K. G. Shashikala (Retd. Prof. of Botany, SVC, Mysuru)

Sri. N. Chandrashekhar

Hon. Secretary, SVEI (R), Mysuru.

Technical session

Prof. T. Shivanandappa, FKSTA

**CSIR Emeritus Scientist** 

DoS in Zoology, University of Mysore

Presidential Address

Dr. M. Devika

Principal, SVC, Mysuru

Vote of Thanks

Mr. Nandan H B