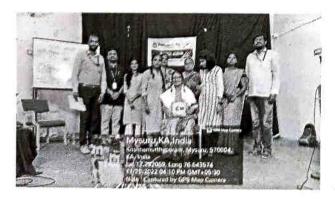

# International Biodiversity Day 22-05-2023 Monday

"From Agreement to Action : Build Back Biodiversity"

&

Inauguration of "Nature Club"

#### Chief Guest

#### Prof. T. Shivanandappa, FKSTA

CSIR Emeritus Scientist DoS in Zoology, University of Mysore

Guests of Honour

#### Prof. S. Lakshminarayan

(Retd. Prof. of Botany, SVC, Mysuru)

#### Prof. K. G. Shashikala

(Retd. Prof. of Botany, SVC, Mysuru)

Special Invitees

Dr. B. M. Subraya

President

Sarada Vilas Educational Institutions (R.), Mysuru

#### Sri. N. Chandrashekar

Hon. Secretary Sarada Vilas Educational Institutions (R.), Mysuru

Presided by

Dr. M. Devika

Principal Sarada Vilas College, Mysuru

22-05-2023 Monday

Time: 11-30 a.m.

Venue: Room no 18, SVC, Mysuru