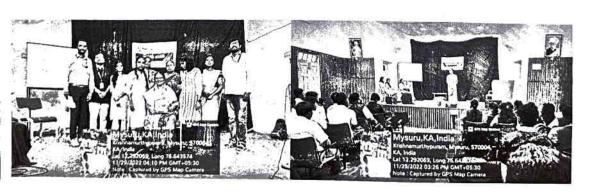

# International Biodiversity Day 22-05-2023 Monday

"From Agreement to Action : Build Back Biodiversity"

&

Inauguration of "Nature Club"

#### Chief Guest

#### Prof. T. Shivanandappa, FKSTA

CSIR Emeritus Scientist DoS in Zoology, University of Mysore

Guests of Honour

#### Prof. S. Lakshminarayan

(Retd. Prof. of Botany, SVC, Mysuru)

#### Prof. K. G. Shashikala

(Retd. Prof. of Botany, SVC, Mysuru)

Special Invitees

Dr. B. M. Subraya

President

Sarada Vilas Educational Institutions (R.), Mysuru

#### Sri. N. Chandrashekar

Hon. Secretary Sarada Vilas Educational Institutions (R.), Mysuru

Presided by

Dr. M. Devika

Principal Sarada Vilas College, Mysuru

22-05-2023 Monday

Time: 11-30 a.m.

Venue: Room no 18, SVC, Mysuru