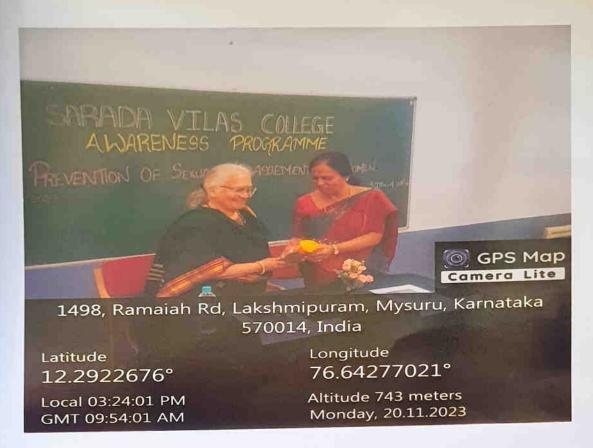

|





#### SARADA VILAS EDUCATIONAL INSTITUTIONS.(Regd.) MYSURU

#### SARADA VILAS COLLEGE

Krishnamurthypuram, Mysuru

# PREVENTION OF SEXUAL HARASSMENT COMMITTEE AND ANTI RAGGING CELL

#### MEETING NOTICE

Date: 15.11.2022

It is proposed to conduct "<u>Prevention Of Sexual Harassment Committee And Anti Ragging Cell</u>" meeting for the current academic year 2022-23 on 22.11.2022 at 1.30 PM in room number 16. The Committee members are requested to attend the meeting.

#### Agenda:

- To conduct a awareness program in collaboration with Hita Organization, Mangaluru..
- 2. Discussion regarding preparation of Program.
- 3. To distribute the work among the committee members.
- 4. Any other matter.

Dr. Saroja Yallappa Talwar (Convener) Prevention of Sexual Harassment Committee Mysuru,SVC Dr. P