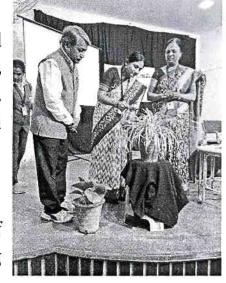

# International Biodiversity Day 22-05-2023 Monday

"From Agreement to Action : Build Back Biodiversity"

&

Inauguration of "Nature Club"

#### INAUGURATION OF "NATURE CLUB"

22<sup>nd</sup> May 2023 Monday

Programme

Time : 11.30 AM

Date : 2

: 22.05.2023

Invocation

Ms. Meghana N & Ms. Vismitha M. C

VI Semester students, CBZ

Watering the plant

All the dignitaries

Welcome note

Mr. Hemprasad B C

VI Semester student, CBZ

Guest Introduction

Mr. Manikanta B