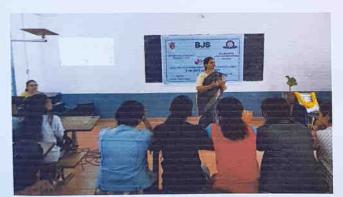

# International Biodiversity Day 22-05-2023 Monday

"From Agreement to Action : Build Back Biodiversity"

&

Inauguration of "Nature Club"

#### Chief Guest

#### Prof. T. Shivanandappa, FKSTA

CSIR Emeritus Scientist DoS in Zoology, University of Mysore

Guests of Honour