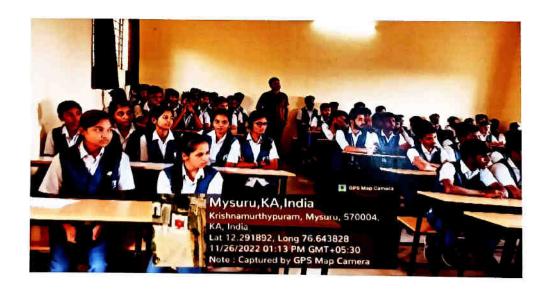

# International Biodiversity Day 22-05-2023 Monday

"From Agreement to Action : Build Back Biodiversity"

&

Inauguration of "Nature Club"

#### Sri. N. Chandrashekar

Hon. Secretary Sarada Vilas Educational Institutions (R.), Mysuru

Presided by

Dr. M. Devika

Principal Sarada Vilas College, Mysuru

22-05-2023 Monday

Time: 11-30 a.m.

Venue: Room no 18, SVC, Mysuru