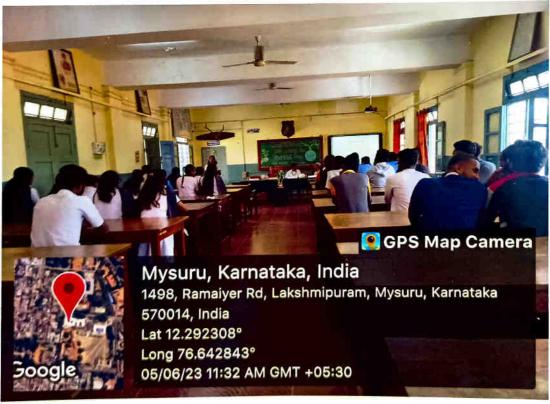

# International Biodiversity Day 22-05-2023 Monday

"From Agreement to Action : Build Back Biodiversity"

&

Inauguration of "Nature Club"

#### Chief Guest

#### Prof. T. Shivanandappa, FKSTA

CSIR Emeritus Scientist DoS in Zoology, University of Mysore

Guests of Honour

#### Sri. N. Chandrashekar

Hon. Secretary Sarada Vilas Educational Institutions (R.), Mysuru

Presided by

Dr. M. Devika

Principal Sarada Vilas College, Mysuru

22-05-2023 Monday

Time: 11-30 a.m.

Venue: Room no 18, SVC, Mysuru