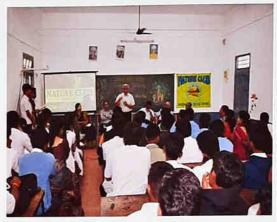

# International Biodiversity Day 22-05-2023 Monday

"From Agreement to Action : Build Back Biodiversity"

&

Inauguration of "Nature Club"

#### INAUGURATION OF "NATURE CLUB"

22<sup>nd</sup> May 2023 Monday

Programme

Time : 11.30 AM

Date : 2

: 22.05.2023

Invocation

Ms. Meghana N & Ms. Vismitha M. C