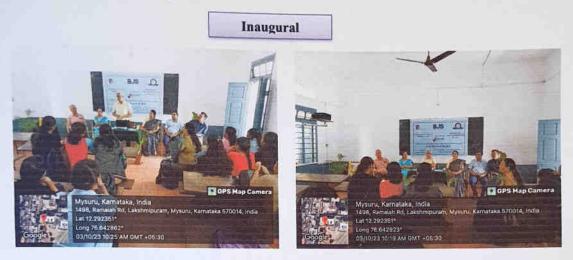

# International Biodiversity Day 22-05-2023 Monday

"From Agreement to Action : Build Back Biodiversity"

&

Inauguration of "Nature Club"

#### Sri. N. Chandrashekar

Hon. Secretary Sarada Vilas Educational Institutions (R.), Mysuru

Presided by

Dr. M. Devika

Principal Sarada Vilas College, Mysuru

22-05-2023 Monday

Time: 11-30 a.m.

Venue: Room no 18, SVC, Mysuru