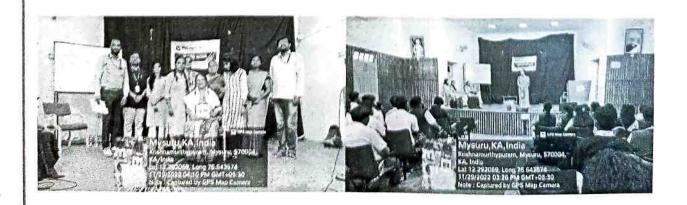

# International Biodiversity Day 22-05-2023 Monday

"From Agreement to Action : Build Back Biodiversity"

&

Inauguration of "Nature Club"

#### Sri. N. Chandrashekar

Hon. Secretary Sarada Vilas Educational Institutions (R.), Mysuru

Presided by

Dr. M. Devika

Principal Sarada Vilas College, Mysuru

22-05-2023 Monday

Time: 11-30 a.m.

Venue: Room no 18, SVC, Mysuru