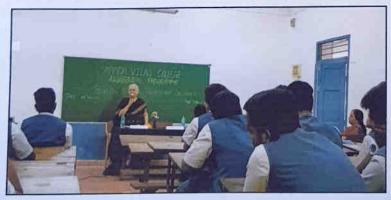

# International Biodiversity Day 22-05-2023 Monday

"From Agreement to Action : Build Back Biodiversity"

&

Inauguration of "Nature Club"

#### Chief Guest

#### Prof. T. Shivanandappa, FKSTA

CSIR Emeritus Scientist DoS in Zoology, University of Mysore

Guests of Honour

#### Sri. N. Chandrashekar

Hon. Secretary Sarada Vilas Educational Institutions (R.), Mysuru

Presided by

Dr. M. Devika

Principal Sarada Vilas College, Mysuru

22-05-2023 Monday

Time: 11-30 a.m.

Venue: Room no 18, SVC, Mysuru