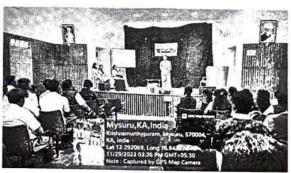

# International Biodiversity Day 22-05-2023 Monday

"From Agreement to Action : Build Back Biodiversity"

&

Inauguration of "Nature Club"

#### Chief Guest

#### Prof. T. Shivanandappa, FKSTA

CSIR Emeritus Scientist DoS in Zoology, University of Mysore

Guests of Honour

#### Prof. S. Lakshminarayan

(Retd. Prof. of Botany, SVC, Mysuru)

#### Prof. K. G. Shashikala

(Retd. Prof. of Botany, SVC, Mysuru)

Special Invitees

Dr. B. M. Subraya

President

Sarada Vilas Educational Institutions (R.), Mysuru

#### Sri. N. Chandrashekar

Hon. Secretary Sarada Vilas Educational Institutions (R.), Mysuru

Presided by

Dr. M. Devika

Principal Sarada Vilas College, Mysuru

22-05-2023 Monday

Time: 11-30 a.m.

Venue: Room no 18, SVC, Mysuru