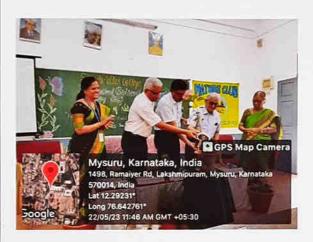

# International Biodiversity Day 22-05-2023 Monday

"From Agreement to Action : Build Back Biodiversity"

&

Inauguration of "Nature Club"

#### Sri. N. Chandrashekar

Hon. Secretary Sarada Vilas Educational Institutions (R.), Mysuru

Presided by

Dr. M. Devika

Principal Sarada Vilas College, Mysuru

22-05-2023 Monday

Time: 11-30 a.m.

Venue: Room no 18, SVC, Mysuru

Prof. T. Shivanandappa, FKSTA

**CSIR Emeritus Scientist** 

DoS in Zoology, University of Mysore

Presidential Address

Dr. M. Devika

Principal, SVC, Mysuru

Vote of Thanks

Mr. Nandan H B