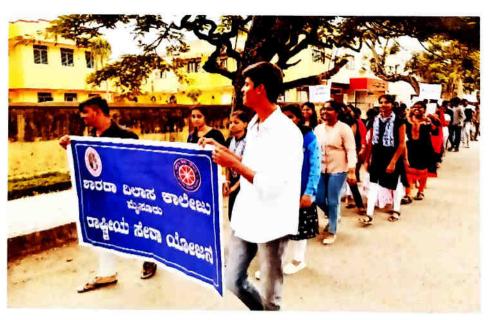

|

Dr. M Devika

M.Sc.,M.Phil.,Ph.D.

Principal

Sarada Vilas College,

Krishnamurthyouram,Mysuru

NSS Drogram

Offices

SARADA VILAS COLLEGE

MYSORE-4

#### Krishnamurthypuram Mysuru

#### **NSS Unit**

#### A Report on Swachhata Awareness Program

NSS Unit of Sarada Vilas College organized a Swachhata awareness program on 26/09/2022 in college premises. The NSS Volunteers and students took out a rally to create awareness to the public regarding Cleanliness and hygiene starting from the college towards the Ashoka circle and ended back in college.

Dr. Satyanarayana, Dean Dept of Commerce and also senior NSS Advisory council member inaugurated the rally. College NSS program officer Mahendra B S, staff were present in the rally. Around 100 students participated in the rally.









| 26-09-2002. Activity Name ->              | Rally for Cocating Cleans | hess Awareness    |
|-------------------------------------------|---------------------------|-------------------|
| 100.14                                    | class                     | Signature         |
| 1) mahima patel G.S<br>2. Suprigh, 10, P. | B. Com 'A'                | Pag.              |
| :30 Yallich. k. m                         | BBA                       | Sipni &.          |
| 4. Prajual S. Raj                         | 386                       | QD.               |
| 5. Breatham, S. Ray                       | BSC'BX'IIBum              | (gacy and         |
| 6 Growth am. R                            | BSC'B' IL sem             |                   |
| 7) Bishwal BA