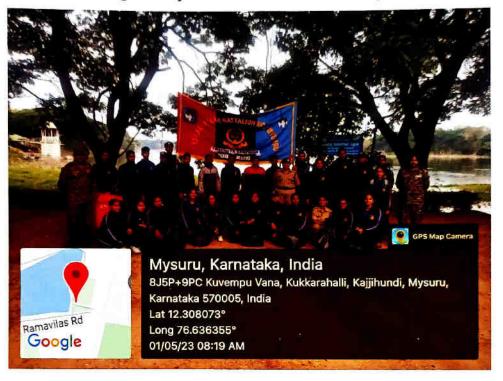

17         | Sangay D.M.                | Sanjay Jey.                                 |  |  |
| 18         | Sangay D.M. Marrish- K-y   | Hoer                                        |  |  |
| 19         | Abhishek KR                | Abhilactic                                  |  |  |
| 20:        | Ashishek KR<br>Preeliam M. | Preethan M.                                 |  |  |
|            | Hout the mentunes.         | English and place                           |  |  |
|            | Sarana Austrio 240 004     | Spread the College,<br>Charamanypuran, Mean |  |  |



Krishnamurthypuram, Mysore - 570 004 Karnataka Affiliated to University of Mysore Re accredited by NAAC with B+ grade (CGPA: 2.70)



NCC – Swaach Bharath Abhiyan - 2023 Cleaning drive of Kukkarahalli lakeon 01st May 2023





Phone: 0821-2332479

: 0821-2330221

E- mail: principal@saradavilas.com Website: www.saradavilas.com



### SARADA VILAS COLLEGE

Krishnamurthypuram, Mysore - 570 004 Karnataka Affiliated to University of Mysore Re accredited by NAAC with B+ grade (CGPA: 2.70)



Date: 11/05/2023

Dr. Devika M, M.Sc., M. Phil., Ph. D Principal Mob: 9880024483

"Youth Red Cross - World Red Cross & Red Crescent Day on 08/05/2023"

#### REPORT

The Youth Red Cross of Sarada Vilas College organised and celebrated the "World Red Cross & Red Crescent Day on Monday of 08th May 2023". The chief guest Sri. Vyadyanatha S., Secretary, Indian Red Cross Society, Mysuru District inaugurated the event. He addressed the students and faculty present about the motto of the World Red Cross "per humanitatem ad pacem" mean