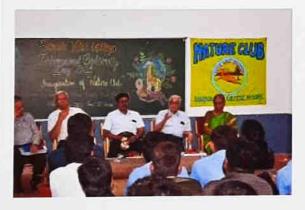

# International Biodiversity Day 22-05-2023 Monday

"From Agreement to Action : Build Back Biodiversity"

&

Inauguration of "Nature Club"

#### Prof. S. Lakshminarayan

(Retd. Prof. of Botany, SVC, Mysuru)

#### Prof. K. G. Shashikala

(Retd. Prof. of Botany, SVC, Mysuru)

Special Invitees

Dr. B. M. Subraya

President

Sarada Vilas Educational Institutions (R.), Mysuru

Prof. T. Shivanandappa, FKSTA

**CSIR Emeritus Scientist** 

DoS in Zoology, University of Mysore

Presidential Address

Dr. M. Devika

Principal, SVC, Mysuru

Vote of Thanks

Mr. Nandan H B