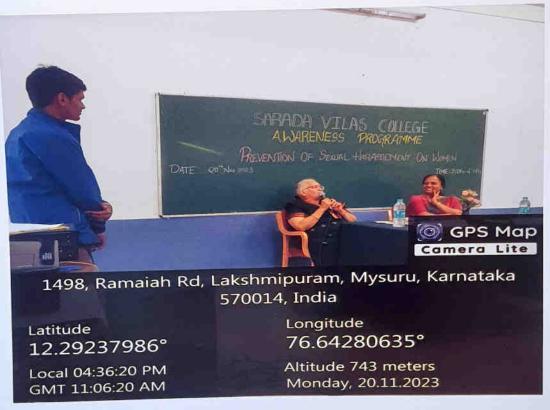

|





#### SARADA VILAS EDUCATIONAL INSTITUTIONS.(Regd.) MYSURU

#### SARADA VILAS COLLEGE

Krishnamurthypuram, Mysuru

# PREVENTION OF SEXUAL HARASSMENT COMMITTEE AND ANTI RAGGING CELL

#### MEETING NOTICE

Date: 15.11.2022

It is proposed to conduct "<u>Prevention Of Sexual Harassment Committee And Anti Ragging Cell</u>" meeting for the current academic year 2022-23 on 22.11.2022 at 1.30 PM in room number 16. The Committee members are requested to attend the meeting.

#### Agenda:

- To conduct a awareness program in collaboration with Hita Organization, Mangaluru..
- 2. Discussion regarding preparation of Program.
- 3. To distribute the work among the committee members.
- 4. Any other matter.

Dr. Saroja Yallappa Talwar (Convener) Prevention of Sexual Harassment Committee Mysuru,SVC Dr. Pus