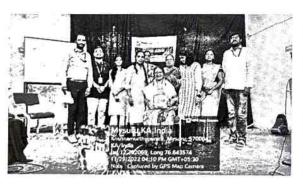

# International Biodiversity Day 22-05-2023 Monday

"From Agreement to Action : Build Back Biodiversity"

&

Inauguration of "Nature Club"

#### Chief Guest

#### Prof. T. Shivanandappa, FKSTA

CSIR Emeritus Scientist DoS in Zoology, University of Mysore

Guests of Honour

#### Prof. S. Lakshminarayan

(Retd. Prof. of Botany, SVC, Mysuru)

#### Prof. K. G. Shashikala

(Retd. Prof. of Botany, SVC, Mysuru)

Special Invitees

Dr. B. M. Subraya

President

Sarada Vilas Educational Institutions (R.), Mysuru

#### Sri. N. Chandrashekar

Hon. Secretary Sarada Vilas Educational Institutions (R.), Mysuru

Presided by

Dr. M. Devika

Principal Sarada Vilas College, Mysuru

22-05-2023 Monday

Time: 11-30 a.m.

Venue: Room no 18, SVC, Mysuru