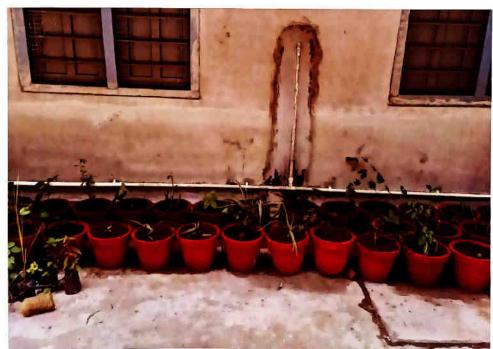

arranged the "plantation of medicinal plants" in the campus on Saturday of 06th May 2023. This program was inaugurated by Prof. Lakshminarayana S, retired professor of Botany, Sarada Vilas College, Mysuru. He expressed the importance of medical plants to human life. Dr. Devika M., Principal, Sarada Vilas College presided over the event along with 25 students and assistant professors from Departments of Botany, Microbiology and Biotechnology. The event was co-ordinated by Capt. R. A. Manjunath, Red Cross Officer, Sarada Vilas College, Mysuru.

Principal
Sarada Vilas College
Mysore-570004



Krishnamurthypuram, Mysore – 570 004 *Karnataka*Affiliated to University of Mysore
Re accredited by NAAC with B+ grade (CGPA: 2.70)



## "Youth Red Cross - Medicinal Plants Plantation on 06/05/2023"





Principal Sarada Vilas College Mysore - 570 004

Krishnamurthypuram, Mysore - 570 004 Karnataka

### YUVA RED CROSS UNIT

List of Students

### "Medicinal Plants Plantation" on 06-05-2023

| Sl.<br>No. | Name                        | Signature      |
|------------|-----------------------------|----------------|
| 1          | RAGHAVA RAG. S.G            | - Daill        |
| 2          | MAHERH                      | malh           |
| 3          | Kousalya 3, c               | Lowalys        |
| 4          | Yashwanth.m                 | 14-            |
| 5          | Adauch. Tik                 | A              |
| 6          | Chandon Kumasa K.K          | chs            |
| 7          | Abhishek K.L                | AS             |
| 8          | Ravi Kumata                 | **