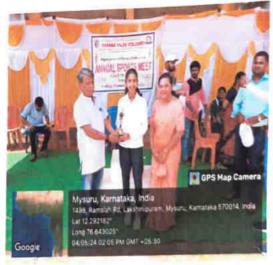

ace:
  - o Boys: Yogesh, Il B.Sc
- Shot Put:
  - o Boys: Adithya H.M, III B.Com
  - o Girls: Chitra M, III B.Sc
- Javelin Throw:
  - Boys: Darshan K P, I BBA

## Special Mentions

- Best Male Athlete: [Jovan Prakash Lobo, III B.Sc], for exceptional performance across
  multiple events.
- Best Female Athlete: [Prakruthi K, I B.Sc], for outstanding achievements in sprinting.

# Closing Remarks

Principal Dr. M. Devika congratulated all the winners and participants, acknowledging the efforts of the Physical Education Director, Shivakumar G., and his team for organizing a well-executed meet. The event concluded with a sense of achievement and supporting each other among all present.

Dr. M Devika

Dr. M Sc. M. Phil. Ph.D.

Principal
Serada Vilas Collection

Krishnamurhypuram, Mysulu.



















ಶಾರದಾ ವಿಲಾಸ ಕಾಲೇಜು DEPARTMENT OF PHYSICAL EDUCATION ದೈಹಿಕ ಶಿಕ್ಷಣ ವಿಭಾಗ

Date: 04-05-2024

# Annual Athletic Meet – 2023-24 Score Sheet

Final Results: 100 Mts / 200 Mts / 400 Mts / 800 Mts / Shot put / Javelin Throw

Section: Men/Women

| Sl. No. | Place | Name               | Department | Timings/Distance |
|---------|-------|--------------------|------------|------------------|
| 1       | 1     | Kavi Kuman.        | 2HO BSCI.  |                  |
| 2       | 2     | Jovan Prakash loso | 3RD BSC    |                  |
| 3       | 3     | Mahima Patilas     | Commerce   |                  |

# Signature of the Officials:

1. who on

2. Aluy

3. Soupout U.

4.

5.





# ಶಾರದಾ ವಿಲಾಸ ಕಾಲೇಜು DEPARTMENT OF PHYSICAL EDUCATION ದೈಹಿಕ ಶಿಕ್ಷಣ ವಿಭಾಗ

Date: 04-05-2024

# Annual Athletic