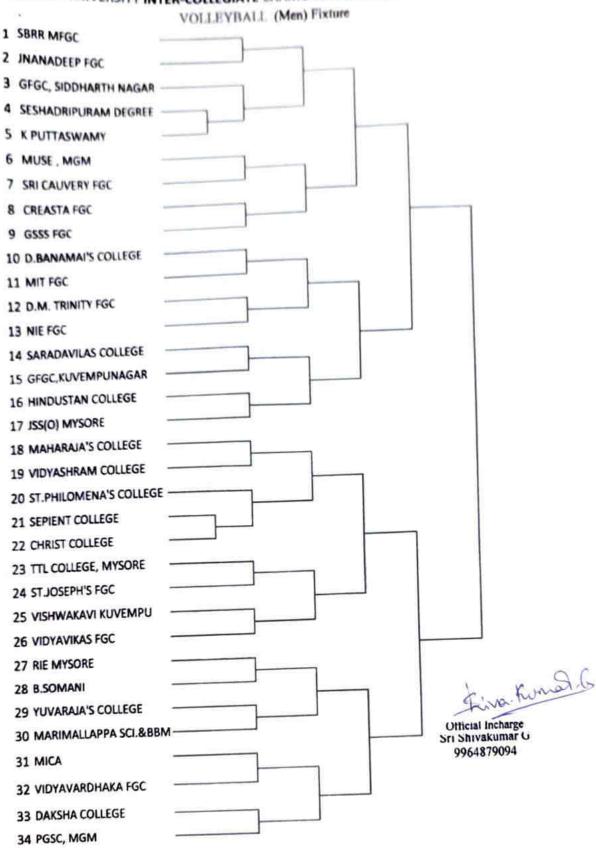

TREET, & ROSE

Chambiers

Steenes University futer Collegiate Chammed Logic Volleyball (M) Continument 2024-24

Chief Guest Set N. Chambrasheither

Hon Secretary

Normale Villas Education Institutions (R), Myoning

Cinest of Honour

Dr. C. Venkatesh

Director

Department of Physical Lifucation, 155M.

Presided by
Dr. M. Devika
Principal, Sacuda Vilae College, Signatura

Date : 28th & 29th Feb. 2024

Time: 9.30 AM

Venue : DPE, Sports Pavillion, UoM

All are Invited

Sri. Shiva Kumar G Official In-Charge, PED

Dr. H.S. Krishna Kumar Dr. M. Devika Convener, MUCZ Principal

Sports Advisory Committee, Management, Staff & Students, S1 C





Fina. Kuman. S PHYSICAL EDUCATION DIRECTOR

**Principal** Sarada Vilas College,

### MYSORE UNIVERSITY INTER-COLLEGIATE CHAMUNDI ZONE TOURNMENT - 2023-24



Venue: Sports Pavilion, Mysore

Note: All Teams Should Report at 9-00 A.M. to the offical incharge on 28 & 29 Feb. 2024

Lan Dr.-M Devika M.Sc., M. Phil., Ph.D. Principal Sarada Vilas College, Krishnamurthypuram, Mysuru.



### ಶಾರದಾ ವಿಲಾಸ ಕಾಲೇಜು DEPARTMENT OF PHYSICAL EDUCATION ದೈಹಿಕ ಶಿಕ್ಷಣ ವಿಭಾಗ

Mr. G Shivakumar. (B.Sc, M.P.Ed, K-SET) Physical Education Director Date: 25-02-2024

To.

The Principal, Sarada Vilas College, Mysuru.

Subject:

Regarding participation of Volleyball Men team.

Respected sir/madam,

As mentioned in above subject, our college Volleyball Men team is going to take part in Mysore city inter-collegiate tournament to be held at Sports Pavillion, UoM, Mysore from 28th to 29th February 2024. So I request you to give permission to participate in the tournament.

####