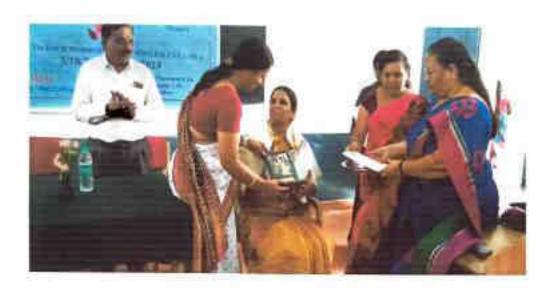

#### <u>REPORT</u>

The department of Zoology organized a special lecture on the occasion of "World Environment Day- 2023" having the theme "Beat Plastic Pollution" on 5<sup>th</sup> of June 2023.

To create awareness among the students and employees of the college about the hazards created by the plastic and to adapt ways to minimize plastic usage, a special lecture was held in the Zoology laboratory at 11.30 PM. Dr. Basavarajappa, Chairman, Department of Studies in Zoology, Manasagangothri, Mysuru, was the chief speaker. Dr. Basavarajappa enlightened the gathering with his knowledge on invention and use of plastic, its negative impacts on the environment and solutions to plastic pollution. By the end of the session, all the students pledged to reduce the use of plastic.

The efforts & dedication of students as well as faculties was appreciated by the principal and the management of the institution.

The encouragement and appreciation shown by the Principal Dr. M Devika has always been the driving force for all the departmental activities for which the department members feel thankful and grateful.