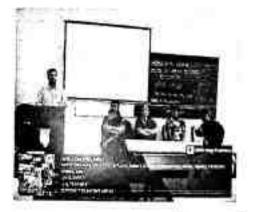

Workshop on 'Mobile Technology' was conducted in DS lab on 02 Jun 2023. Mrs. Shilpa P conducted the workshop for 6th Sem B. Sc CS students. Hands on experience was provided to the students. One of the lab programs was explained and executed in the DS Lab. Workshop was from morning 10.00 Am to evening 5.00 PM. Students were made to understand the working concepts of Android Studio.