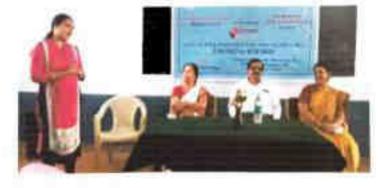

#### <u>REPORT</u>

The department of Zoology organized a special lecture on the occasion of "World Environment Day- 2023" having the theme "Beat Plastic Pollution" on 5<sup>th</sup> of June 2023.

To create awareness among the students and employees of the college about the hazards created by the plastic and to adapt ways to minimize plastic usage, a special lecture was held in the Zoology laboratory at 11.30 PM. Dr. Basavarajappa, Chairman, Department of Studies in Zoology, Manasagangothri, Mysuru, was the chief speaker. Dr. Basavarajappa enlightened the gathering with his knowledge on invention and use of plastic, its negative impacts on the environment and solutions to plastic pollution. By the end of the session, all the students pledged to reduce the use of plastic.

The efforts & dedication of students as well as faculties was appreciated by the principal and the management of the institution.

The encouragement and appreciation shown by the Principal Dr. M Devika has always been the driving force for all the departmental activities for which the department members feel thankful and grateful.