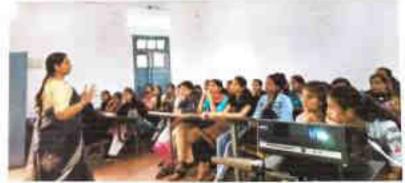

#### <u>REPORT</u>

The department of Zoology organized a special lecture on the occasion of "World Environment Day- 2023" having the theme "Beat Plastic Pollution" on 5<sup>th</sup> of June 2023.

To create awareness among the students and employees of the college about the hazards created by the plastic and to adapt ways to minimize plastic usage, a special lecture was held in the Zoology laboratory at 11.30 PM. Dr. Basavarajappa, Chairman, Department of Studies in Zoology, Manasagangothri, Mysuru, was the chief speaker. Dr. Basavarajappa enlightened the gathering with his knowledge on invention and use of plastic, its negative impacts on the environment and solutions to plastic pollution. By the end of the session, all the students pledged to reduce the use of plastic.