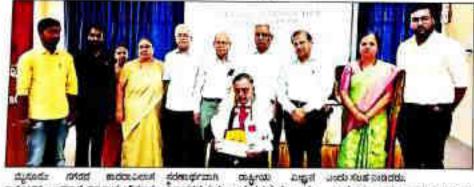

#### <u>REPORT</u>

The department of Zoology organized a special lecture on the occasion of "World Environment Day- 2023" having the theme "Beat Plastic Pollution" on 5<sup>th</sup> of June 2023.

To create awareness among the students and employees of the college about the hazards created by the plastic and to adapt ways to minimize plastic usage, a special lecture was held in the Zoology laboratory at 11.30 PM. Dr. Basavarajappa, Chairman, Department of Studies in Zoology, Manasagangothri, Mysuru, was the chief speaker. Dr. Basavarajappa enlightened the gathering with his knowledge on invention and use of plastic, its negative impacts on the environment and solutions to plastic pollution. By the end of the session, all the students pledged to reduce the use of plastic.

The efforts & dedication of students as well as faculties was appreciated by the principal and the management of the institution.

The encouragement and appreciation shown by the Principal Dr. M Devika has always been the driving force for all the departmental activities for which the department members feel thankful and grateful.