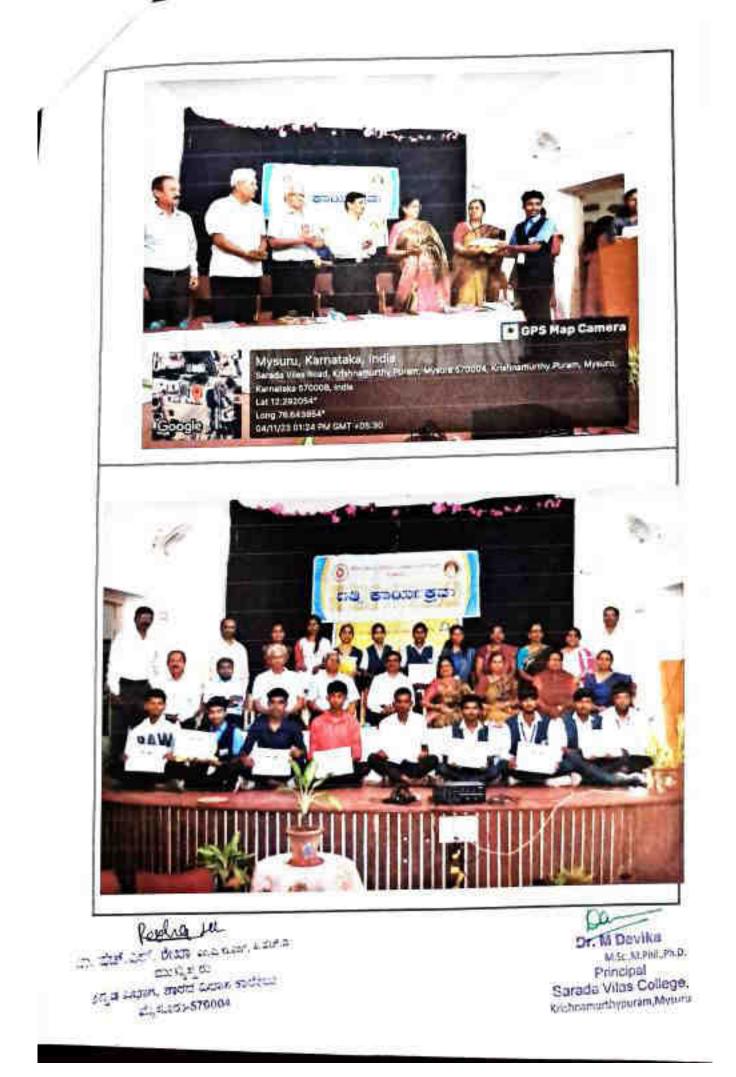

# 3.1.3 Number of Seminars/conferences/workshops conducted by the institution during the year

| Sl. No. | Name of the Workshops/conferences/Seminars                                         | Page No. |  |  |  |
|---------|------------------------------------------------------------------------------------|----------|--|--|--|
| 1.      | Workshop on Mobile Technology                                                      | 1-13     |  |  |  |
| 2.      |                                                                                    |          |  |  |  |
| 3.      | Special lecture on Career opportunities in Physics                                 | 23-28    |  |  |  |
| 4.      | Industry — Interaction session on CHEM- CAREER                                     | 29-36    |  |  |  |
| 5.      | Special talk on Molecular symmetry                                                 | 37-41    |  |  |  |
| 6.      | Kannada Vachana Vaachana -Vyakyana Spardhe                                         | 42-57    |  |  |  |
| 7.      | Explore the options regarding Higher Education in abroad especially<br>USA and UK  | 58-65    |  |  |  |
| 8.      | Opportunities after course completion                                              | 66-69    |  |  |  |
| 9.      | Training for girls on employability skills                                         | 70-78    |  |  |  |
| 10.     | Face to Face Workshop for Adolescent Girls                                         | 79-89    |  |  |  |
| 11.     | Microsoft Azure AI Engineer Associate                                              | 90-93    |  |  |  |
| 12.     | AR VR Applications                                                                 | 94-98    |  |  |  |
| 13.     | 13. A Career guidance session on competitive examinations and Job<br>opportunities |          |  |  |  |
| 14.     | Importance of Higher Education                                                     | 106-110  |  |  |  |
| 15.     | One day workshop on Employability skills                                           | 111-116  |  |  |  |
| 16.     | Kannada Rajyotsava Karyakram                                                       | 117-127  |  |  |  |
| 17.     | "Microbial Challenges in Food Preservation & Preservation<br>Strategies"           | 128-138  |  |  |  |
| 18.     | Machine learning and its applications                                              | 139-142  |  |  |  |
| 19.     | One day National model D model a                                                   |          |  |  |  |
| 20.     | Internetional and a bit of the second                                              |          |  |  |  |
| 21.     | Budget Analysis - 2024                                                             | 186-201  |  |  |  |
| 22.     | None Distance No. 1 (17)                                                           |          |  |  |  |