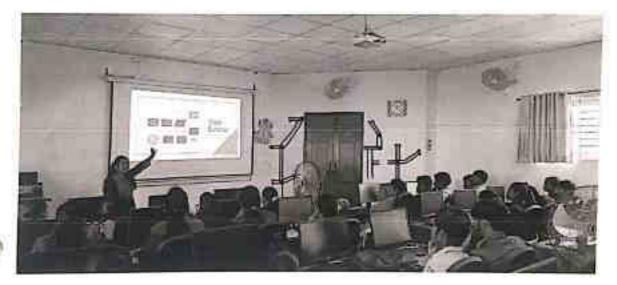

Workshop on 'Mobile Technology' was conducted in DS lab on 02 Jun 2023. Mrs. Shilpa P conducted the workshop for 6th Sem B. Sc CS students. Hands on experience was provided to the students. One of the lab programs was explained and executed in the DS Lab. Workshop was from morning 10.00 Am to evening 5.00 PM. Students were made to understand the working concepts of Android Studio.