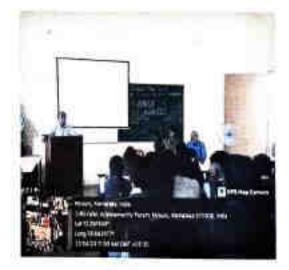

## Sarada Vilas College Krishnamurthypuram, Mysuru

Name of the Event: Work Shop Topic: Android Studio Date of Event: 02 June 2023 Location of the event: Data Science lab Number of Attendees: 23 Organised by: Department of Computer Science Resource Person: Shilpa P Time 10.00 AM to 3.00 PM

Workshop on 'Mobile Technology' was conducted in DS lab on 02 Jun 2023. Mrs. Shilpa P conducted the workshop for 6th Sem B. Sc CS students. Hands on experience was provided to the students. One of the lab programs was explained and executed in the DS Lab. Workshop was from morning 10.00 Am to evening 5.00 PM. Students were made to understand the working concepts of Android Studio.