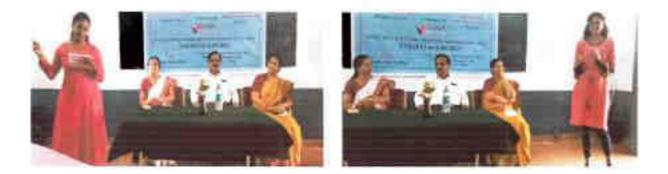

#### <u>REPORT</u>

The department of Zoology organized a special lecture on the occasion of "World Environment Day- 2023" having the theme "Beat Plastic Pollution" on 5<sup>th</sup> of June 2023.

To create awareness among the students and employees of the college about the hazards created by the plastic and to adapt ways to minimize plastic usage, a special lecture was held in the Zoology laboratory at 11.30 PM. Dr. Basavarajappa, Chairman, Department of Studies in Zoology, Manasagangothri, Mysuru, was the chief speaker. Dr. Basavarajappa enlightened the gathering with his knowledge on invention and use of plastic, its negative impacts on the environment and solutions to plastic pollution. By the end of the session, all the students pledged to reduce the use of plastic.

The efforts & dedication of students as well as faculties was appreciated by the principal and the management of the institution.

The encouragement and appreciation shown by the Principal Dr. M Devika has always been the driving force for all the departmental activities for which the department members feel thankful and grateful.