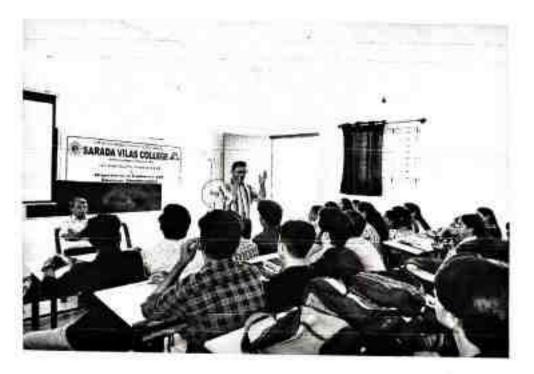

## Sarada Vilas College Krishnamurthypuram, Mysuru

Name of the Event: Work Shop Topic: Android Studio Date of Event: 02 June 2023 Location of the event: Data Science lab Number of Attendees: 23 Organised by: Department of Computer Science Resource Person: Shilpa P Time 10.00 AM to 3.00 PM

Workshop on 'Mobile Technology' was conducted in DS lab on 02 Jun 2023. Mrs. Shilpa P conducted the workshop for 6th Sem B. Sc CS students. Hands on experience was provided to the students. One of the lab programs was explained and executed in the DS Lab. Workshop was from morning 10.00 Am to evening 5.00 PM. Students were made to understand the working concepts of Android Studio.