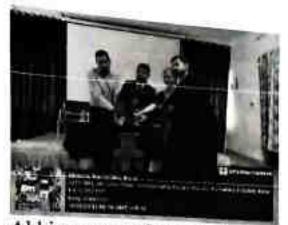

## Sarada Vilas College Krishnamurthypuram, Mysuru

Name of the Event: Work Shop Topic: Android Studio Date of Event: 02 June 2023 Location of the event: Data Science lab Number of Attendees: 23 Organised by: Department of Computer Science Resource Person: Shilpa P Time 10.00 AM to 3.00 PM

Workshop on 'Mobile Technology' was conducted in DS lab on 02 Jun 2023. Mrs. Shilpa P conducted the workshop for 6th Sem B. Sc CS students. Hands on experience was provided to the students. One of the lab programs was explained and executed in the DS Lab. Workshop was from morning 10.00 Am to evening 5.00 PM. Students were made to understand the working concepts of Android Studio.