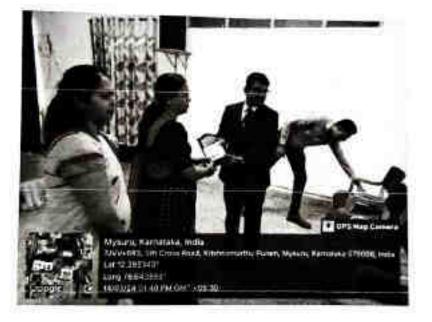

## Sarada Vilas College Krishnamurthypuram, Mysuru

Name of the Event: Work Shop Topic: Android Studio Date of Event: 02 June 2023 Location of the event: Data Science lab Number of Attendees: 23 Organised by: Department of Computer Science Resource Person: Shilpa P Time 10.00 AM to 3.00 PM

Workshop on 'Mobile Technology' was conducted in DS lab on 02 Jun 2023. Mrs. Shilpa P conducted the workshop for 6th Sem B. Sc CS students. Hands on experience was provided to the students. One of the lab programs was explained and executed in the DS Lab. Workshop was from morning 10.00 Am to evening 5.00 PM. Students were made to understand the working concepts of Android Studio.