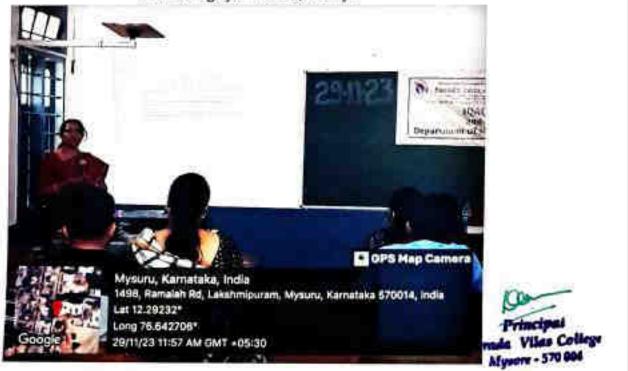

Workshop on 'Mobile Technology' was conducted in DS lab on 02 Jun 2023. Mrs. Shilpa P conducted the workshop for 6th Sem B. Sc CS students. Hands on experience was provided to the students. One of the lab programs was explained and executed in the DS Lab. Workshop was from morning 10.00 Am to evening 5.00 PM. Students were made to understand the working concepts of Android Studio.