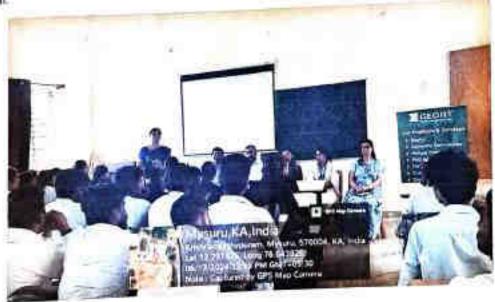

Workshop on 'Mobile Technology' was conducted in DS lab on 02 Jun 2023. Mrs. Shilpa P conducted the workshop for 6th Sem B. Sc CS students. Hands on experience was provided to the students. One of the lab programs was explained and executed in the DS Lab. Workshop was from morning 10.00 Am to evening 5.00 PM. Students were made to understand the working concepts of Android Studio.