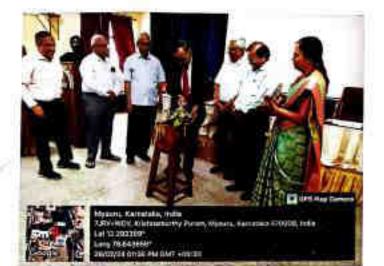

## SPECIAL LECTURE ON **Beat Plastic Pollution**<sup>77</sup>

#### <u>REPORT</u>

The department of Zoology organized a special lecture on the occasion of "World Environment Day- 2023" having the theme "Beat Plastic Pollution" on 5<sup>th</sup> of June 2023.

To create awareness among the students and employees of the college about the hazards created by the plastic and to adapt ways to minimize plastic usage, a special lecture was held in the Zoology laboratory at 11.30 PM. Dr. Basavarajappa, Chairman, Department of Studies in Zoology, Manasagangothri, Mysuru, was the chief speaker. Dr. Basavarajappa enlightened the gathering with his knowledge on invention and use of plastic, its negative impacts on the environment and solutions to plastic pollution. By the end of the session, all the students pledged to reduce the use of plastic.