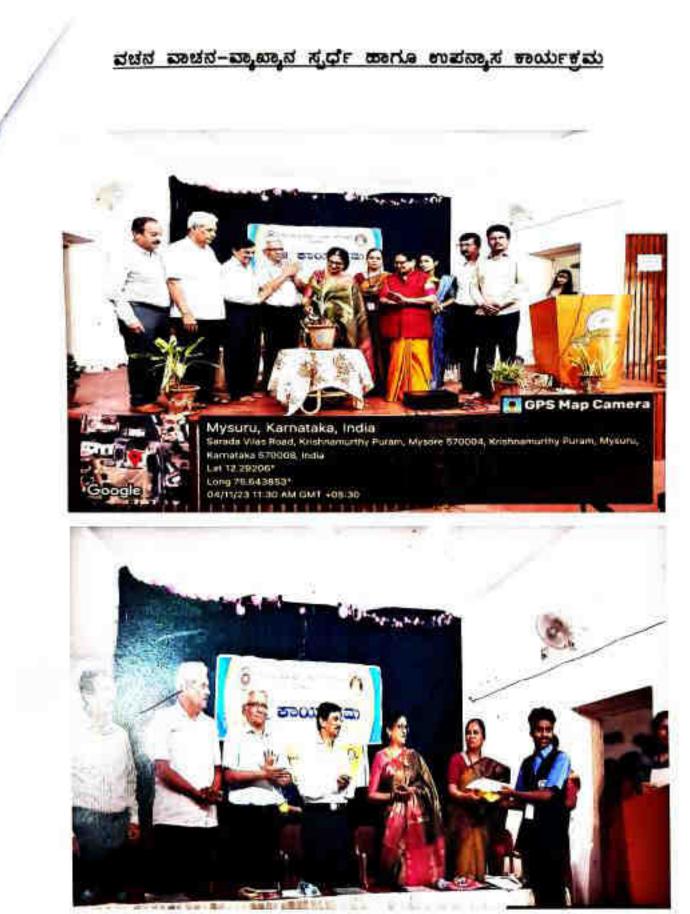

# 3.1.3 Number of Seminars/conferences/workshops conducted by the institution during the year

| Sl. No. | Name of the Workshops/conferences/Seminars                                         | Page No. |  |  |  |
|---------|------------------------------------------------------------------------------------|----------|--|--|--|
| 1.      | Workshop on Mobile Technology                                                      | 1-13     |  |  |  |
| 2.      |                                                                                    |          |  |  |  |
| 3.      | Special lecture on Career opportunities in Physics                                 | 23-28    |  |  |  |
| 4.      | Industry — Interaction session on CHEM- CAREER                                     | 29-36    |  |  |  |
| 5.      | Special talk on Molecular symmetry                                                 | 37-41    |  |  |  |
| 6.      | Kannada Vachana Vaachana -Vyakyana Spardhe                                         | 42-57    |  |  |  |
| 7.      | Explore the options regarding Higher Education in abroad especially<br>USA and UK  | 58-65    |  |  |  |
| 8.      | Opportunities after course completion                                              | 66-69    |  |  |  |
| 9.      | Training for girls on employability skills                                         | 70-78    |  |  |  |
| 10.     | Face to Face Workshop for Adolescent Girls                                         | 79-89    |  |  |  |
| 11.     | Microsoft Azure AI Engineer Associate                                              | 90-93    |  |  |  |
| 12.     | AR VR Applications                                                                 | 94-98    |  |  |  |
| 13.     | 13. A Career guidance session on competitive examinations and Job<br>opportunities |          |  |  |  |
| 14.     | Importance of Higher Education                                                     | 106-110  |  |  |  |
| 15.     | One day workshop on Employability skills                                           | 111-116  |  |  |  |
| 16.     | Kannada Rajyotsava Karyakram                                                       | 117-127  |  |  |  |
| 17.     | "Microbial Challenges in Food Preservation & Preservation<br>Strategies"           | 128-138  |  |  |  |
| 18.     | Machine learning and its applications                                              | 139-142  |  |  |  |
| 19.     | One day National model D model a                                                   |          |  |  |  |
| 20.     | Internetional and a bit of the second                                              |          |  |  |  |
| 21.     | Budget Analysis - 2024                                                             | 186-201  |  |  |  |
| 22.     | None Distance No. 1 (17)                                                           |          |  |  |  |