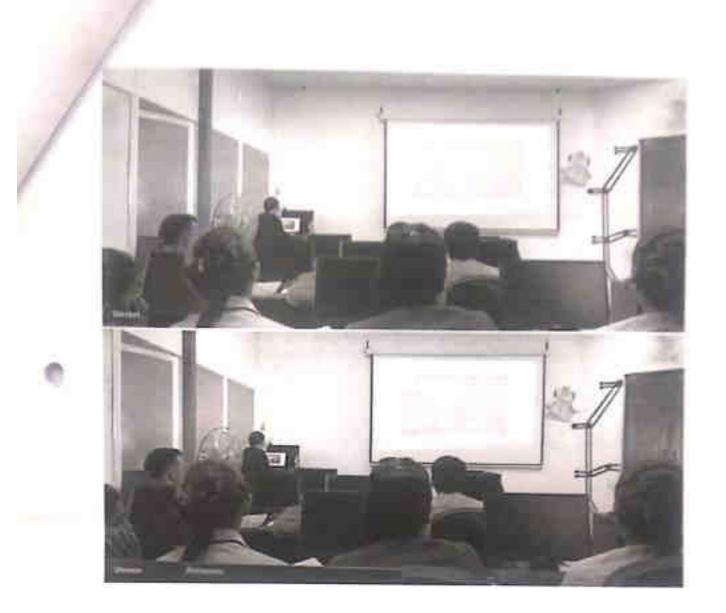

Workshop on 'Mobile Technology' was conducted in DS lab on 02 Jun 2023. Mrs. Shilpa P conducted the workshop for 6th Sem B. Sc CS students. Hands on experience was provided to the students. One of the lab programs was explained and executed in the DS Lab. Workshop was from morning 10.00 Am to evening 5.00 PM. Students were made to understand the working concepts of Android Studio.