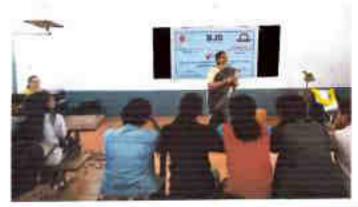

Workshop on 'Mobile Technology' was conducted in DS lab on 02 Jun 2023. Mrs. Shilpa P conducted the workshop for 6th Sem B. Sc CS students. Hands on experience was provided to the students. One of the lab programs was explained and executed in the DS Lab. Workshop was from morning 10.00 Am to evening 5.00 PM. Students were made to understand the working concepts of Android Studio.