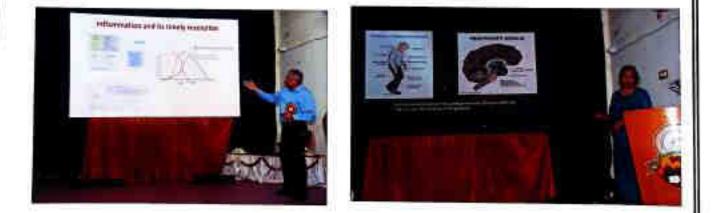

## Sarada Vilas College Krishnamurthypuram, Mysuru

Name of the Event: Work Shop Topic: Android Studio Date of Event: 02 June 2023 Location of the event: Data Science lab Number of Attendees: 23 Organised by: Department of Computer Science Resource Person: Shilpa P Time 10.00 AM to 3.00 PM

Workshop on 'Mobile Technology' was conducted in DS lab on 02 Jun 2023. Mrs. Shilpa P conducted the workshop for 6th Sem B. Sc CS students. Hands on experience was provided to the students. One of the lab programs was explained and executed in the DS Lab. Workshop was from morning 10.00 Am to evening 5.00 PM. Students were made to understand the working concepts of Android Studio.