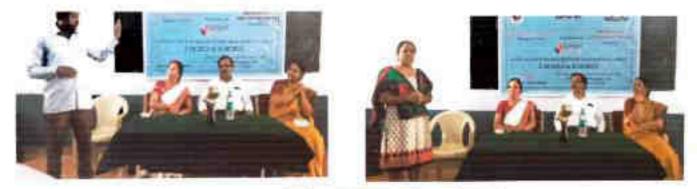

#### <u>REPORT</u>

The department of Zoology organized a special lecture on the occasion of "World Environment Day- 2023" having the theme "Beat Plastic Pollution" on 5<sup>th</sup> of June 2023.

To create awareness among the students and employees of the college about the hazards created by the plastic and to adapt ways to minimize plastic usage, a special lecture was held in the Zoology laboratory at 11.30 PM. Dr. Basavarajappa, Chairman, Department of Studies in Zoology, Manasagangothri, Mysuru, was the chief speaker. Dr. Basavarajappa enlightened the gathering with his knowledge on invention and use of plastic, its negative impacts on the environment and solutions to plastic pollution. By the end of the session, all the students pledged to reduce the use of plastic.

The efforts & dedication of students as well as faculties was appreciated by the principal and the management of the institution.

The encouragement and appreciation shown by the Principal Dr. M Devika has always been the driving force for all the departmental activities for which the department members feel thankful and grateful.