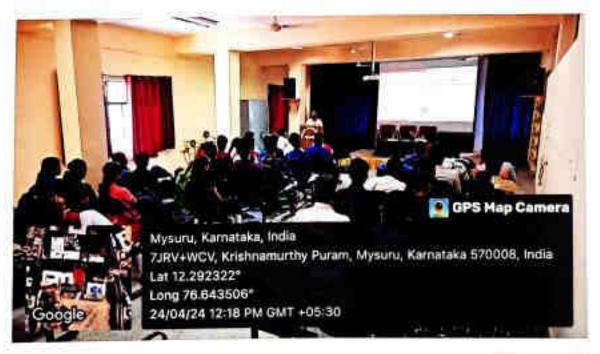

## Sarada Vilas College Krishnamurthypuram, Mysuru

Name of the Event: Work Shop Topic: Android Studio Date of Event: 02 June 2023 Location of the event: Data Science lab Number of Attendees: 23 Organised by: Department of Computer Science Resource Person: Shilpa P Time 10.00 AM to 3.00 PM

Workshop on 'Mobile Technology' was conducted in DS lab on 02 Jun 2023. Mrs. Shilpa P conducted the workshop for 6th Sem B. Sc CS students. Hands on experience was provided to the students. One of the lab programs was explained and executed in the DS Lab. Workshop was from morning 10.00 Am to evening 5.00 PM. Students were made to understand the working concepts of Android Studio.