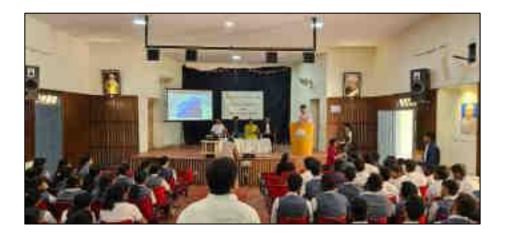

Workshop on 'Mobile Technology' was conducted in DS lab on 02 Jun 2023. Mrs. Shilpa P conducted the workshop for 6th Sem B. Sc CS students. Hands on experience was provided to the students. One of the lab programs was explained and executed in the DS Lab. Workshop was from morning 10.00 Am to evening 5.00 PM. Students were made to understand the working concepts of Android Studio.