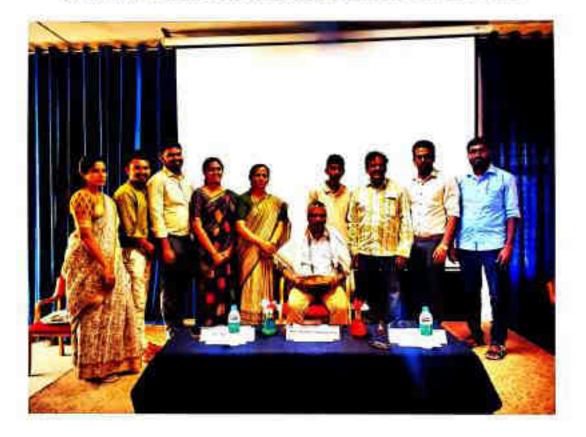

Workshop on 'Mobile Technology' was conducted in DS lab on 02 Jun 2023. Mrs. Shilpa P conducted the workshop for 6th Sem B. Sc CS students. Hands on experience was provided to the students. One of the lab programs was explained and executed in the DS Lab. Workshop was from morning 10.00 Am to evening 5.00 PM. Students were made to understand the working concepts of Android Studio.