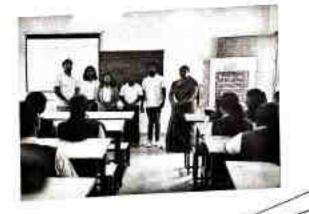

## Sarada Vilas College Krishnamurthypuram, Mysuru

Name of the Event: Work Shop Topic: Android Studio Date of Event: 02 June 2023 Location of the event: Data Science lab Number of Attendees: 23 Organised by: Department of Computer Science Resource Person: Shilpa P Time 10.00 AM to 3.00 PM

Workshop on 'Mobile Technology' was conducted in DS lab on 02 Jun 2023. Mrs. Shilpa P conducted the workshop for 6th Sem B. Sc CS students. Hands on experience was provided to the students. One of the lab programs was explained and executed in the DS Lab. Workshop was from morning 10.00 Am to evening 5.00 PM. Students were made to understand the working concepts of Android Studio.