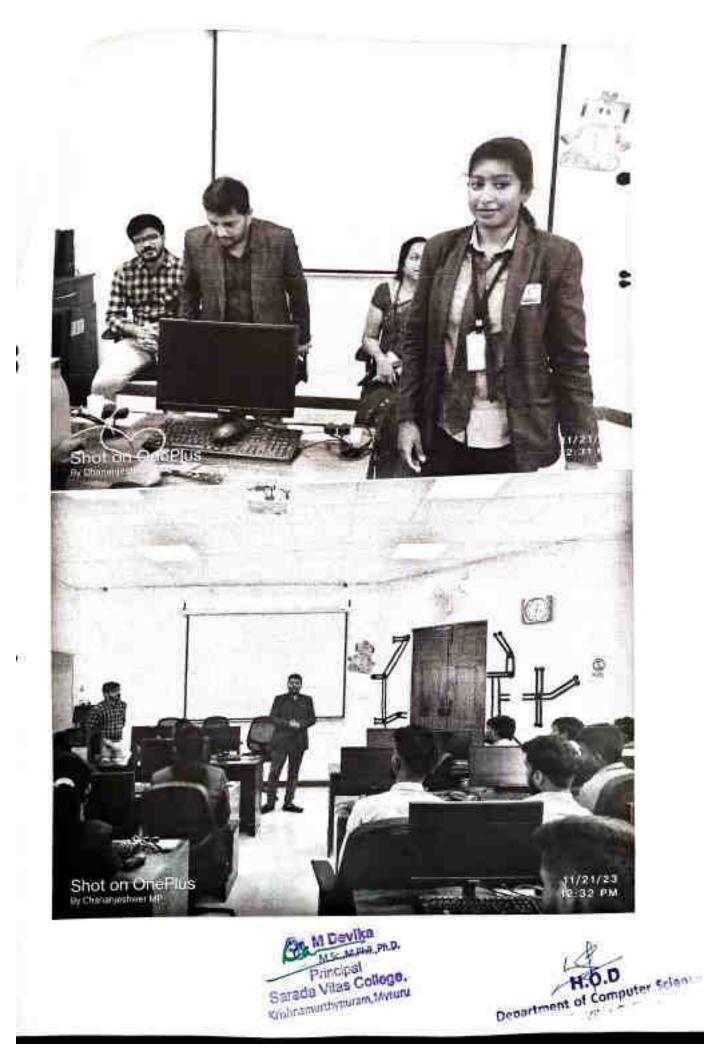

Workshop on 'Mobile Technology' was conducted in DS lab on 02 Jun 2023. Mrs. Shilpa P conducted the workshop for 6th Sem B. Sc CS students. Hands on experience was provided to the students. One of the lab programs was explained and executed in the DS Lab. Workshop was from morning 10.00 Am to evening 5.00 PM. Students were made to understand the working concepts of Android Studio.