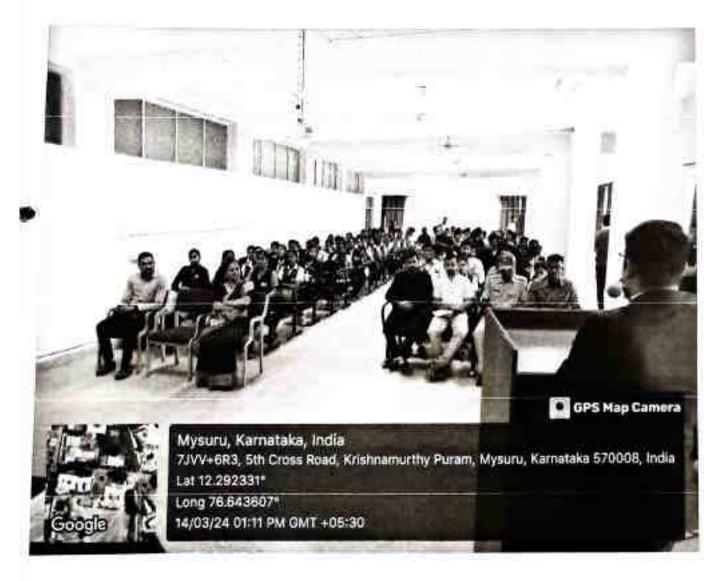

Workshop on 'Mobile Technology' was conducted in DS lab on 02 Jun 2023. Mrs. Shilpa P conducted the workshop for 6th Sem B. Sc CS students. Hands on experience was provided to the students. One of the lab programs was explained and executed in the DS Lab. Workshop was from morning 10.00 Am to evening 5.00 PM. Students were made to understand the working concepts of Android Studio.