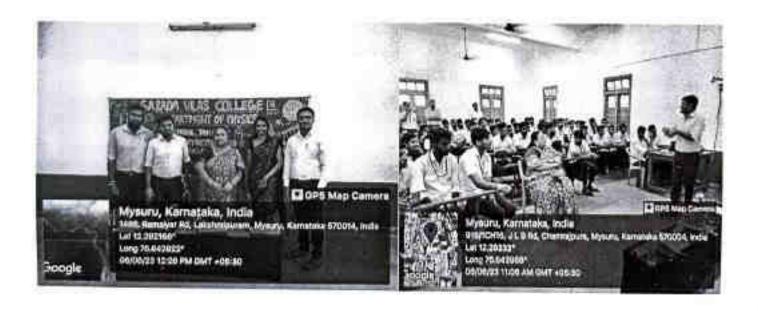

## Sarada Vilas College Krishnamurthypuram, Mysuru

Name of the Event: Work Shop Topic: Android Studio Date of Event: 02 June 2023 Location of the event: Data Science lab Number of Attendees: 23 Organised by: Department of Computer Science Resource Person: Shilpa P Time 10.00 AM to 3.00 PM

Workshop on 'Mobile Technology' was conducted in DS lab on 02 Jun 2023. Mrs. Shilpa P conducted the workshop for 6th Sem B. Sc CS students. Hands on experience was provided to the students. One of the lab programs was explained and executed in the DS Lab. Workshop was from morning 10.00 Am to evening 5.00 PM. Students were made to understand the working concepts of Android Studio.