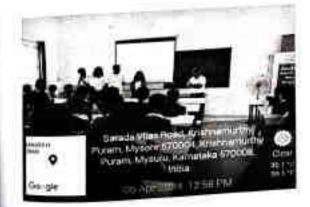

## Sarada Vilas College Krishnamurthypuram, Mysuru

Name of the Event: Work Shop Topic: Android Studio Date of Event: 02 June 2023 Location of the event: Data Science lab Number of Attendees: 23 Organised by: Department of Computer Science Resource Person: Shilpa P Time 10.00 AM to 3.00 PM

Workshop on 'Mobile Technology' was conducted in DS lab on 02 Jun 2023. Mrs. Shilpa P conducted the workshop for 6th Sem B. Sc CS students. Hands on experience was provided to the students. One of the lab programs was explained and executed in the DS Lab. Workshop was from morning 10.00 Am to evening 5.00 PM. Students were made to understand the working concepts of Android Studio.