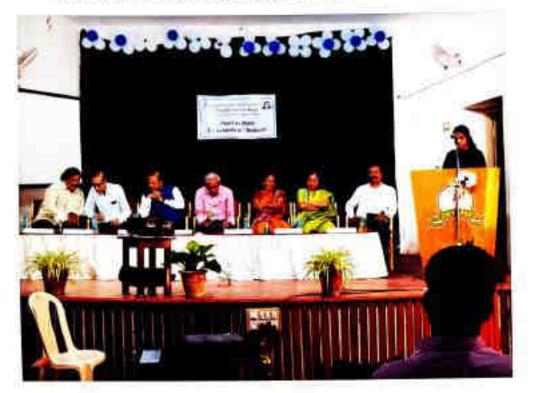

#### <u>REPORT</u>

The department of Zoology organized a special lecture on the occasion of "World Environment Day- 2023" having the theme "Beat Plastic Pollution" on 5<sup>th</sup> of June 2023.

To create awareness among the students and employees of the college about the hazards created by the plastic and to adapt ways to minimize plastic usage, a special lecture was held in the Zoology laboratory at 11.30 PM. Dr. Basavarajappa, Chairman, Department of Studies in Zoology, Manasagangothri, Mysuru, was the chief speaker. Dr. Basavarajappa enlightened the gathering with his knowledge on invention and use of plastic, its negative impacts on the environment and solutions to plastic pollution. By the end of the session, all the students pledged to reduce the use of plastic.