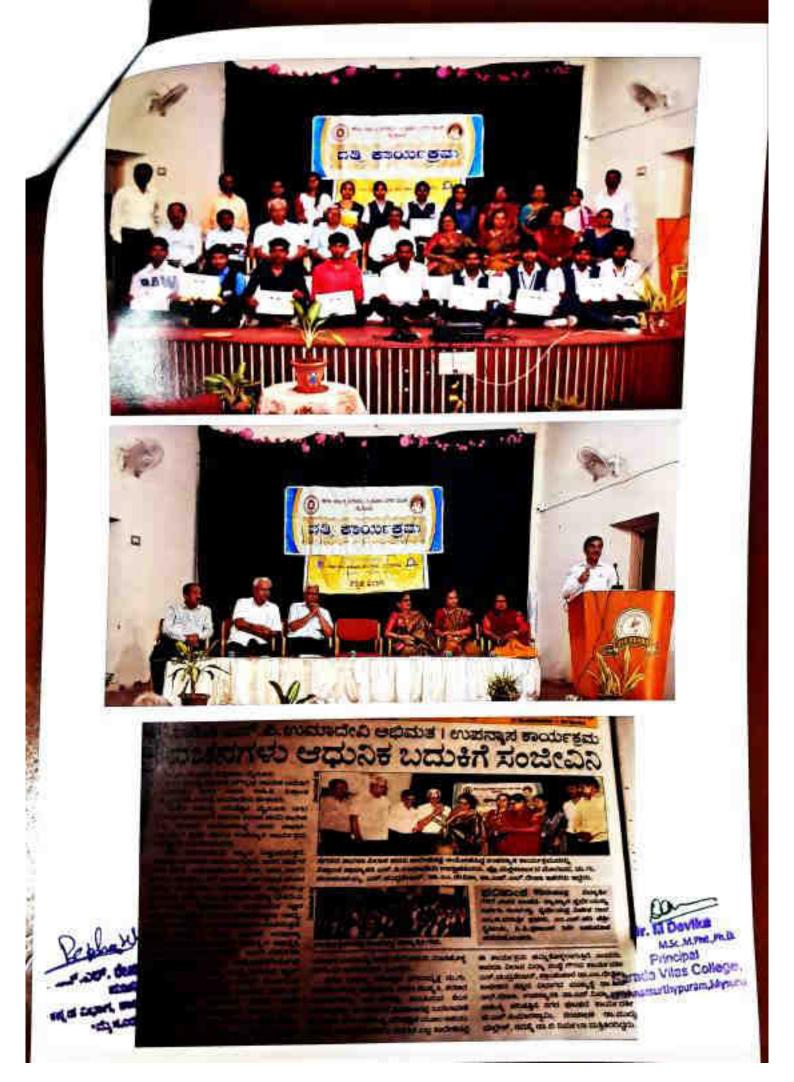

# 3.1.3 Number of Seminars/conferences/workshops conducted by the institution during the year

| Sl. No. | Name of the Workshops/conferences/Seminars                                         | Page No. |  |  |  |
|---------|------------------------------------------------------------------------------------|----------|--|--|--|
| 1.      | Workshop on Mobile Technology                                                      | 1-13     |  |  |  |
| 2.      |                                                                                    |          |  |  |  |
| 3.      | Special lecture on Career opportunities in Physics                                 | 23-28    |  |  |  |
| 4.      | Industry — Interaction session on CHEM- CAREER                                     | 29-36    |  |  |  |
| 5.      | Special talk on Molecular symmetry                                                 | 37-41    |  |  |  |
| 6.      | Kannada Vachana Vaachana -Vyakyana Spardhe                                         | 42-57    |  |  |  |
| 7.      | Explore the options regarding Higher Education in abroad especially<br>USA and UK  | 58-65    |  |  |  |
| 8.      | Opportunities after course completion                                              | 66-69    |  |  |  |
| 9.      | Training for girls on employability skills                                         | 70-78    |  |  |  |
| 10.     | Face to Face Workshop for Adolescent Girls                                         | 79-89    |  |  |  |
| 11.     | Microsoft Azure AI Engineer Associate                                              | 90-93    |  |  |  |
| 12.     | AR VR Applications                                                                 | 94-98    |  |  |  |
| 13.     | 13. A Career guidance session on competitive examinations and Job<br>opportunities |          |  |  |  |
| 14.     | Importance of Higher Education                                                     | 106-110  |  |  |  |
| 15.     | One day workshop on Employability skills                                           | 111-116  |  |  |  |
| 16.     | Kannada Rajyotsava Karyakram                                                       | 117-127  |  |  |  |
| 17.     | "Microbial Challenges in Food Preservation & Preservation<br>Strategies"           | 128-138  |  |  |  |
| 18.     | Machine learning and its applications                                              | 139-142  |  |  |  |
| 19.     | One day National model D model a                                                   |          |  |  |  |
| 20.     | Internetional and a bit of the second                                              |          |  |  |  |
| 21.     | Budget Analysis - 2024                                                             | 186-201  |  |  |  |
| 22.     | None Distance No. 1 (17)                                                           |          |  |  |  |