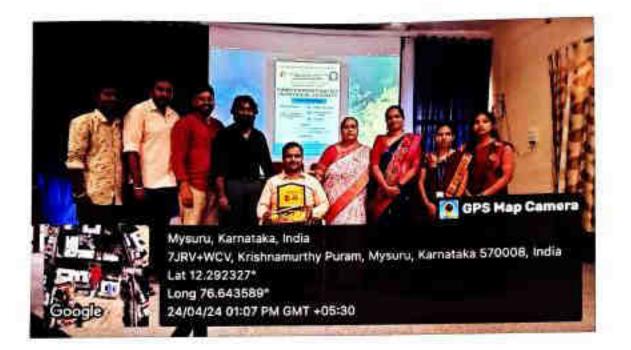

## Sarada Vilas College Krishnamurthypuram, Mysuru

Name of the Event: Work Shop Topic: Android Studio Date of Event: 02 June 2023 Location of the event: Data Science lab Number of Attendees: 23 Organised by: Department of Computer Science Resource Person: Shilpa P Time 10.00 AM to 3.00 PM

Workshop on 'Mobile Technology' was conducted in DS lab on 02 Jun 2023. Mrs. Shilpa P conducted the workshop for 6th Sem B. Sc CS students. Hands on experience was provided to the students. One of the lab programs was explained and executed in the DS Lab. Workshop was from morning 10.00 Am to evening 5.00 PM. Students were made to understand the working concepts of Android Studio.