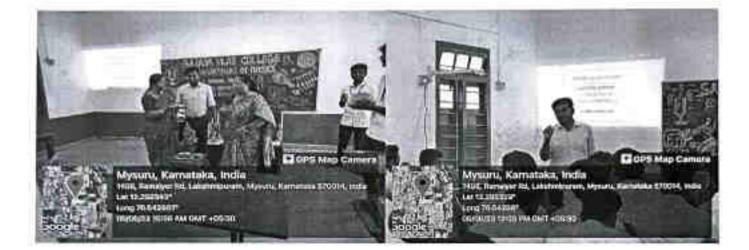

## Sarada Vilas College Krishnamurthypuram, Mysuru

Name of the Event: Work Shop Topic: Android Studio Date of Event: 02 June 2023 Location of the event: Data Science lab Number of Attendees: 23 Organised by: Department of Computer Science Resource Person: Shilpa P Time 10.00 AM to 3.00 PM

Workshop on 'Mobile Technology' was conducted in DS lab on 02 Jun 2023. Mrs. Shilpa P conducted the workshop for 6th Sem B. Sc CS students. Hands on experience was provided to the students. One of the lab programs was explained and executed in the DS Lab. Workshop was from morning 10.00 Am to evening 5.00 PM. Students were made to understand the working concepts of Android Studio.