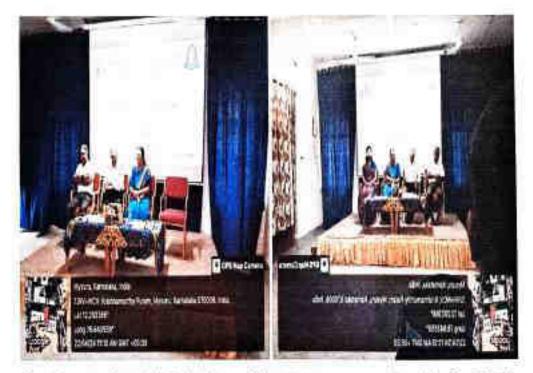

#### <u>REPORT</u>

The department of Zoology organized a special lecture on the occasion of "World Environment Day- 2023" having the theme "Beat Plastic Pollution" on 5<sup>th</sup> of June 2023.

To create awareness among the students and employees of the college about the hazards created by the plastic and to adapt ways to minimize plastic usage, a special lecture was held in the Zoology laboratory at 11.30 PM. Dr. Basavarajappa, Chairman, Department of Studies in Zoology, Manasagangothri, Mysuru, was the chief speaker. Dr. Basavarajappa enlightened the gathering with his knowledge on invention and use of plastic, its negative impacts on the environment and solutions to plastic pollution. By the end of the session, all the students pledged to reduce the use of plastic.