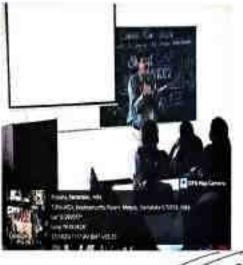

## Sarada Vilas College Krishnamurthypuram, Mysuru

Name of the Event: Work Shop Topic: Android Studio Date of Event: 02 June 2023 Location of the event: Data Science lab Number of Attendees: 23 Organised by: Department of Computer Science Resource Person: Shilpa P Time 10.00 AM to 3.00 PM

Workshop on 'Mobile Technology' was conducted in DS lab on 02 Jun 2023. Mrs. Shilpa P conducted the workshop for 6th Sem B. Sc CS students. Hands on experience was provided to the students. One of the lab programs was explained and executed in the DS Lab. Workshop was from morning 10.00 Am to evening 5.00 PM. Students were made to understand the working concepts of Android Studio.