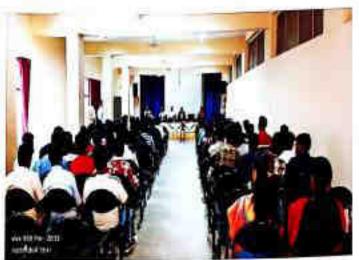

#### <u>REPORT</u>

The department of Zoology organized a special lecture on the occasion of "World Environment Day- 2023" having the theme "Beat Plastic Pollution" on 5<sup>th</sup> of June 2023.

To create awareness among the students and employees of the college about the hazards created by the plastic and to adapt ways to minimize plastic usage, a special lecture was held in the Zoology laboratory at 11.30 PM. Dr. Basavarajappa, Chairman, Department of Studies in Zoology, Manasagangothri, Mysuru, was the chief speaker. Dr. Basavarajappa enlightened the gathering with his knowledge on invention and use of plastic, its negative impacts on the environment and solutions to plastic pollution. By the end of the session, all the students pledged to reduce the use of plastic.