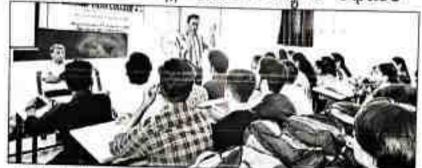

## Sarada Vilas College Krishnamurthypuram, Mysuru

Name of the Event: Work Shop Topic: Android Studio Date of Event: 02 June 2023 Location of the event: Data Science lab Number of Attendees: 23 Organised by: Department of Computer Science Resource Person: Shilpa P Time 10.00 AM to 3.00 PM

Workshop on 'Mobile Technology' was conducted in DS lab on 02 Jun 2023. Mrs. Shilpa P conducted the workshop for 6th Sem B. Sc CS students. Hands on experience was provided to the students. One of the lab programs was explained and executed in the DS Lab. Workshop was from morning 10.00 Am to evening 5.00 PM. Students were made to understand the working concepts of Android Studio.