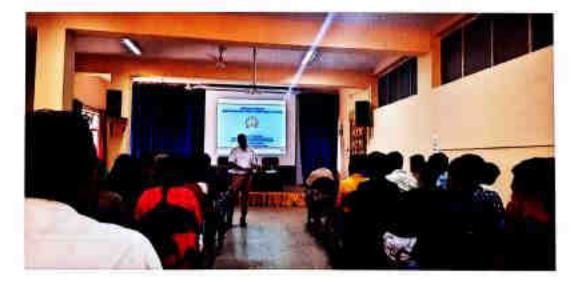

Workshop on 'Mobile Technology' was conducted in DS lab on 02 Jun 2023. Mrs. Shilpa P conducted the workshop for 6th Sem B. Sc CS students. Hands on experience was provided to the students. One of the lab programs was explained and executed in the DS Lab. Workshop was from morning 10.00 Am to evening 5.00 PM. Students were made to understand the working concepts of Android Studio.