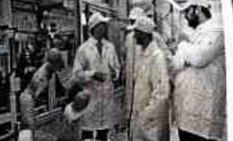

Workshop on 'Mobile Technology' was conducted in DS lab on 02 Jun 2023. Mrs. Shilpa P conducted the workshop for 6th Sem B. Sc CS students. Hands on experience was provided to the students. One of the lab programs was explained and executed in the DS Lab. Workshop was from morning 10.00 Am to evening 5.00 PM. Students were made to understand the working concepts of Android Studio.