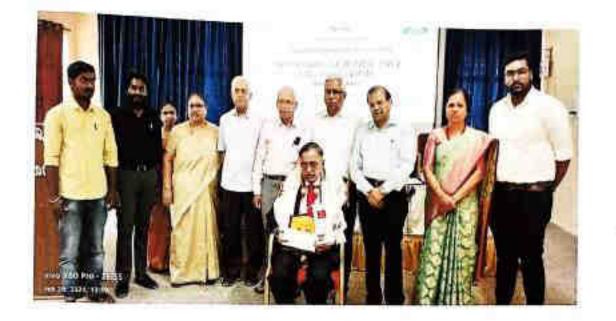

#### <u>REPORT</u>

The department of Zoology organized a special lecture on the occasion of "World Environment Day- 2023" having the theme "Beat Plastic Pollution" on 5<sup>th</sup> of June 2023.

To create awareness among the students and employees of the college about the hazards created by the plastic and to adapt ways to minimize plastic usage, a special lecture was held in the Zoology laboratory at 11.30 PM. Dr. Basavarajappa, Chairman, Department of Studies in Zoology, Manasagangothri, Mysuru, was the chief speaker. Dr. Basavarajappa enlightened the gathering with his knowledge on invention and use of plastic, its negative impacts on the environment and solutions to plastic pollution. By the end of the session, all the students pledged to reduce the use of plastic.

The efforts & dedication of students as well as faculties was appreciated by the principal and the management of the institution.

The encouragement and appreciation shown by the Principal Dr. M Devika has always been the driving force for all the departmental activities for which the department members feel thankful and grateful.