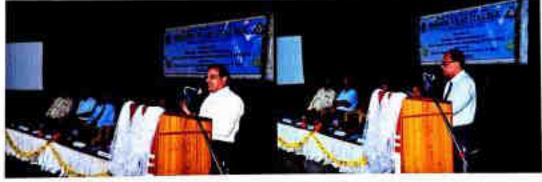

Workshop on 'Mobile Technology' was conducted in DS lab on 02 Jun 2023. Mrs. Shilpa P conducted the workshop for 6th Sem B. Sc CS students. Hands on experience was provided to the students. One of the lab programs was explained and executed in the DS Lab. Workshop was from morning 10.00 Am to evening 5.00 PM. Students were made to understand the working concepts of Android Studio.