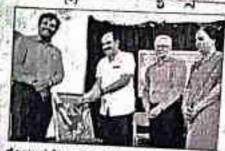

#### <u>REPORT</u>

The department of Zoology organized a special lecture on the occasion of "World Environment Day- 2023" having the theme "Beat Plastic Pollution" on 5<sup>th</sup> of June 2023.

To create awareness among the students and employees of the college about the hazards created by the plastic and to adapt ways to minimize plastic usage, a special lecture was held in the Zoology laboratory at 11.30 PM. Dr. Basavarajappa, Chairman, Department of Studies in Zoology, Manasagangothri, Mysuru, was the chief speaker. Dr. Basavarajappa enlightened the gathering with his knowledge on invention and use of plastic, its negative impacts on the environment and solutions to plastic pollution. By the end of the session, all the students pledged to reduce the use of plastic.

The efforts & dedication of students as well as faculties was appreciated by the principal and the management of the institution.

The encouragement and appreciation shown by the Principal Dr. M Devika has always been the driving force for all the departmental activities for which the department members feel thankful and grateful.