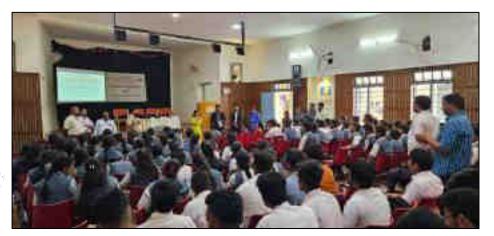

Workshop on 'Mobile Technology' was conducted in DS lab on 02 Jun 2023. Mrs. Shilpa P conducted the workshop for 6th Sem B. Sc CS students. Hands on experience was provided to the students. One of the lab programs was explained and executed in the DS Lab. Workshop was from morning 10.00 Am to evening 5.00 PM. Students were made to understand the working concepts of Android Studio.