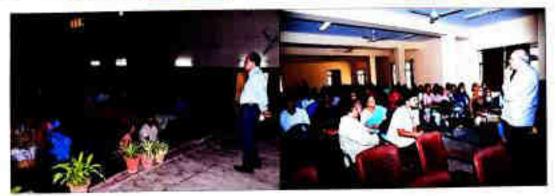

Workshop on 'Mobile Technology' was conducted in DS lab on 02 Jun 2023. Mrs. Shilpa P conducted the workshop for 6th Sem B. Sc CS students. Hands on experience was provided to the students. One of the lab programs was explained and executed in the DS Lab. Workshop was from morning 10.00 Am to evening 5.00 PM. Students were made to understand the working concepts of Android Studio.