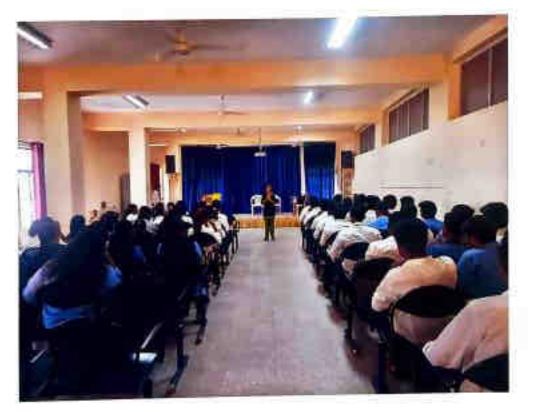

## Sarada Vilas College Krishnamurthypuram, Mysuru

Name of the Event: Work Shop Topic: Android Studio Date of Event: 02 June 2023 Location of the event: Data Science lab Number of Attendees: 23 Organised by: Department of Computer Science Resource Person: Shilpa P Time 10.00 AM to 3.00 PM

Workshop on 'Mobile Technology' was conducted in DS lab on 02 Jun 2023. Mrs. Shilpa P conducted the workshop for 6th Sem B. Sc CS students. Hands on experience was provided to the students. One of the lab programs was explained and executed in the DS Lab. Workshop was from morning 10.00 Am to evening 5.00 PM. Students were made to understand the working concepts of Android Studio.