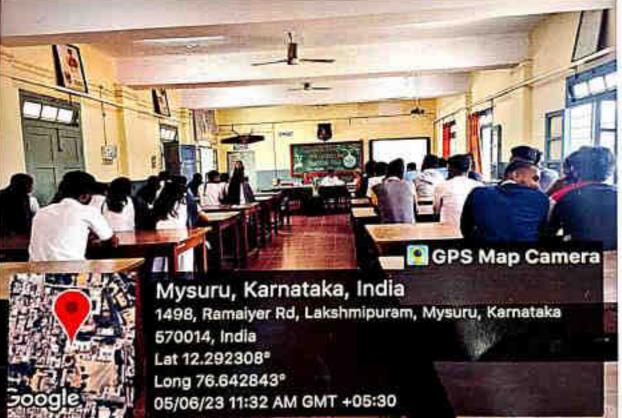

## SPECIAL LECTURE ON **Beat Plastic Pollution**<sup>77</sup>

#### <u>REPORT</u>

The department of Zoology organized a special lecture on the occasion of "World Environment Day- 2023" having the theme "Beat Plastic Pollution" on 5<sup>th</sup> of June 2023.

To create awareness among the students and employees of the college about the hazards created by the plastic and to adapt ways to minimize plastic usage, a special lecture was held in the Zoology laboratory at 11.30 PM. Dr. Basavarajappa, Chairman, Department of Studies in Zoology, Manasagangothri, Mysuru, was the chief speaker. Dr. Basavarajappa enlightened the gathering with his knowledge on invention and use of plastic, its negative impacts on the environment and solutions to plastic pollution. By the end of the session, all the students pledged to reduce the use of plastic.

The efforts & dedication of students as well as faculties was appreciated by the principal and the management of the institution.

The encouragement and appreciation shown by the Principal Dr. M Devika has always been the driving force for all the departmental activities for which the department members feel thankful and grateful.