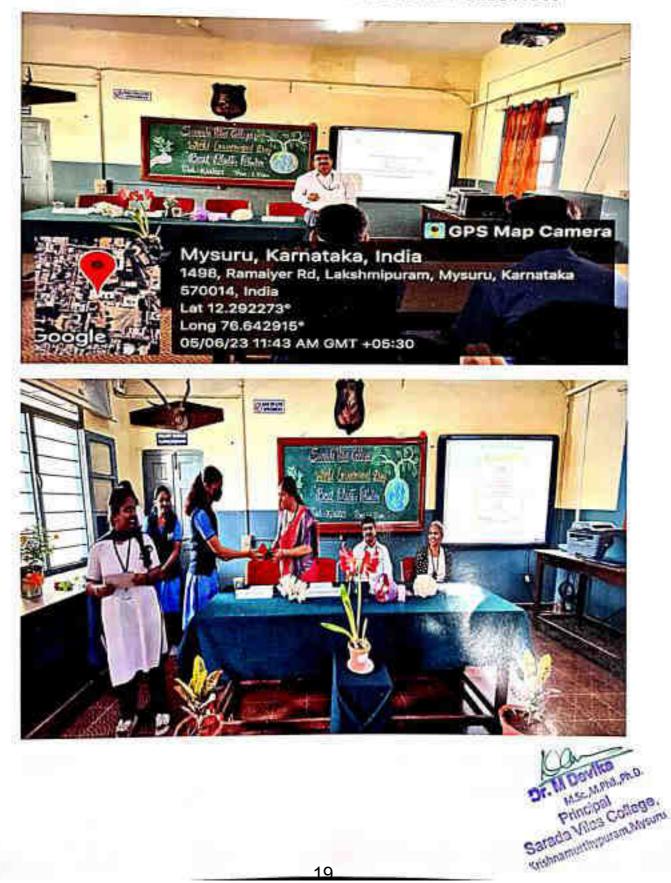

## SPECIAL LECTURE ON **Beat Plastic Pollution**<sup>77</sup>

#### <u>REPORT</u>

The department of Zoology organized a special lecture on the occasion of "World Environment Day- 2023" having the theme "Beat Plastic Pollution" on 5<sup>th</sup> of June 2023.

To create awareness among the students and employees of the college about the hazards created by the plastic and to adapt ways to minimize plastic usage, a special lecture was held in the Zoology laboratory at 11.30 PM. Dr. Basavarajappa, Chairman, Department of Studies in Zoology, Manasagangothri, Mysuru, was the chief speaker. Dr. Basavarajappa enlightened the gathering with his knowledge on invention and use of plastic, its negative impacts on the environment and solutions to plastic pollution. By the end of the session, all the students pledged to reduce the use of plastic.

The efforts & dedication of students as well as faculties was appreciated by the principal and the management of the institution.

The encouragement and appreciation shown by the Principal Dr. M Devika has always been the driving force for all the departmental activities for which the department members feel thankful and grateful.