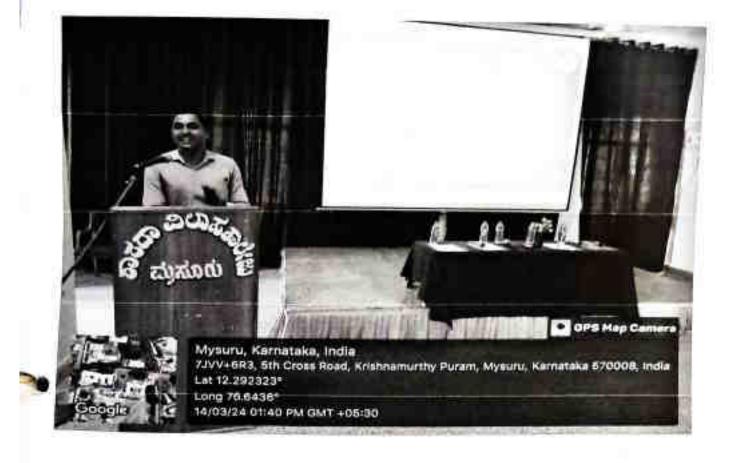

Workshop on 'Mobile Technology' was conducted in DS lab on 02 Jun 2023. Mrs. Shilpa P conducted the workshop for 6th Sem B. Sc CS students. Hands on experience was provided to the students. One of the lab programs was explained and executed in the DS Lab. Workshop was from morning 10.00 Am to evening 5.00 PM. Students were made to understand the working concepts of Android Studio.