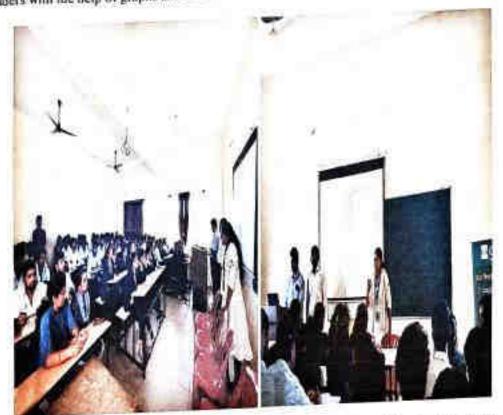

Workshop on 'Mobile Technology' was conducted in DS lab on 02 Jun 2023. Mrs. Shilpa P conducted the workshop for 6th Sem B. Sc CS students. Hands on experience was provided to the students. One of the lab programs was explained and executed in the DS Lab. Workshop was from morning 10.00 Am to evening 5.00 PM. Students were made to understand the working concepts of Android Studio.