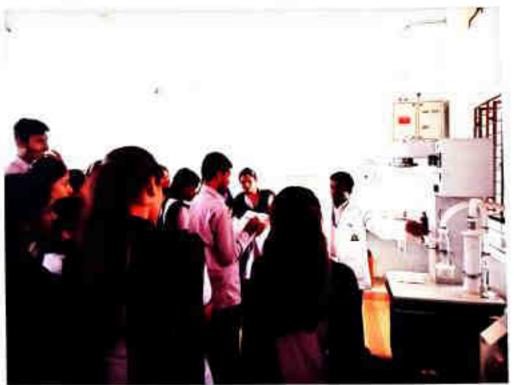

## Sarada Vilas College Krishnamurthypuram, Mysuru

Name of the Event: Work Shop Topic: Android Studio Date of Event: 02 June 2023 Location of the event: Data Science lab Number of Attendees: 23 Organised by: Department of Computer Science Resource Person: Shilpa P Time 10.00 AM to 3.00 PM

Workshop on 'Mobile Technology' was conducted in DS lab on 02 Jun 2023. Mrs. Shilpa P conducted the workshop for 6th Sem B. Sc CS students. Hands on experience was provided to the students. One of the lab programs was explained and executed in the DS Lab. Workshop was from morning 10.00 Am to evening 5.00 PM. Students were made to understand the working concepts of Android Studio.