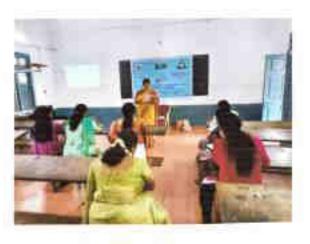

Workshop on 'Mobile Technology' was conducted in DS lab on 02 Jun 2023. Mrs. Shilpa P conducted the workshop for 6th Sem B. Sc CS students. Hands on experience was provided to the students. One of the lab programs was explained and executed in the DS Lab. Workshop was from morning 10.00 Am to evening 5.00 PM. Students were made to understand the working concepts of Android Studio.