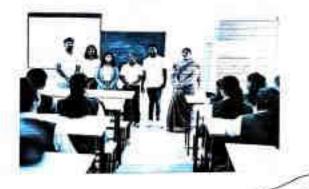

## Sarada Vilas College Krishnamurthypuram, Mysuru

Name of the Event: Work Shop Topic: Android Studio Date of Event: 02 June 2023 Location of the event: Data Science lab Number of Attendees: 23 Organised by: Department of Computer Science Resource Person: Shilpa P Time 10.00 AM to 3.00 PM

Workshop on 'Mobile Technology' was conducted in DS lab on 02 Jun 2023. Mrs. Shilpa P conducted the workshop for 6th Sem B. Sc CS students. Hands on experience was provided to the students. One of the lab programs was explained and executed in the DS Lab. Workshop was from morning 10.00 Am to evening 5.00 PM. Students were made to understand the working concepts of Android Studio.