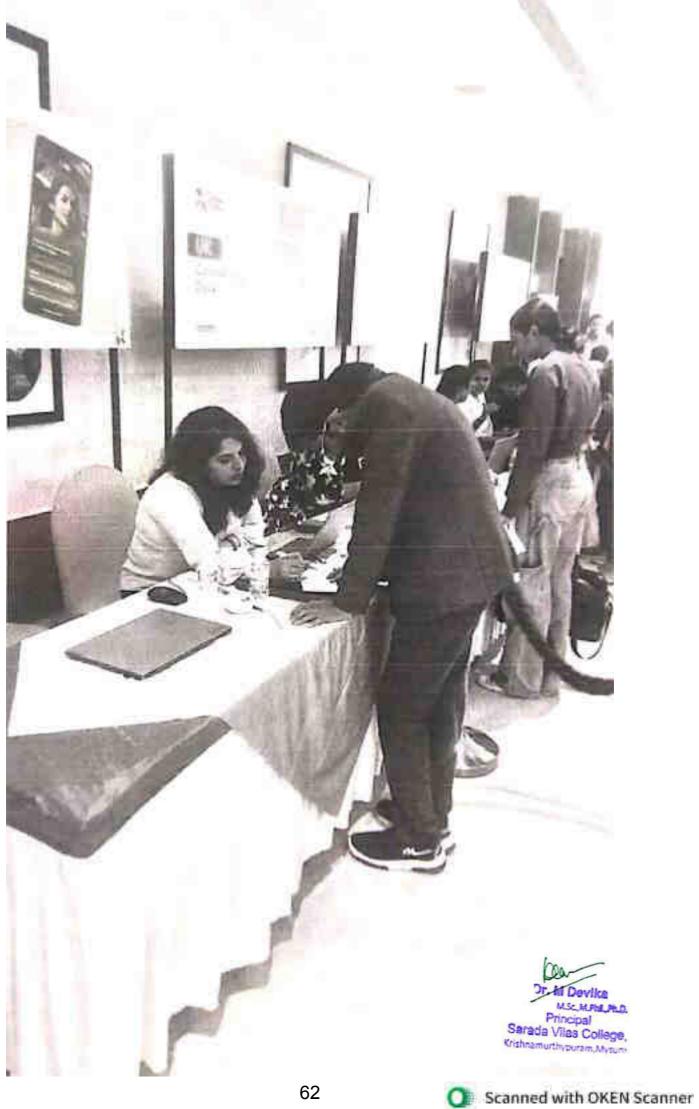

Workshop on 'Mobile Technology' was conducted in DS lab on 02 Jun 2023. Mrs. Shilpa P conducted the workshop for 6th Sem B. Sc CS students. Hands on experience was provided to the students. One of the lab programs was explained and executed in the DS Lab. Workshop was from morning 10.00 Am to evening 5.00 PM. Students were made to understand the working concepts of Android Studio.

## Sarada Vilas College Krishnamurthypuram, Mysuru

Name of the Event: Work Shop Topic: Android Studio Date of Event: 02 June 2023 Location of the event: Data Science lab Number of Attendees: 23 Organised by: Department of Computer Science Resource Person: Shilpa P Time 10.00 AM to 3.00 PM