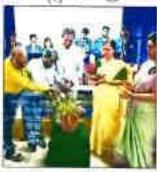

#### <u>REPORT</u>

The department of Zoology organized a special lecture on the occasion of "World Environment Day- 2023" having the theme "Beat Plastic Pollution" on 5<sup>th</sup> of June 2023.

To create awareness among the students and employees of the college about the hazards created by the plastic and to adapt ways to minimize plastic usage, a special lecture was held in the Zoology laboratory at 11.30 PM. Dr. Basavarajappa, Chairman, Department of Studies in Zoology, Manasagangothri, Mysuru, was the chief speaker. Dr. Basavarajappa enlightened the gathering with his knowledge on invention and use of plastic, its negative impacts on the environment and solutions to plastic pollution. By the end of the session, all the students pledged to reduce the use of plastic.

The efforts & dedication of students as well as faculties was appreciated by the principal and the management of the institution.

The encouragement and appreciation shown by the Principal Dr. M Devika has always been the driving force for all the departmental activities for which the department members feel thankful and grateful.