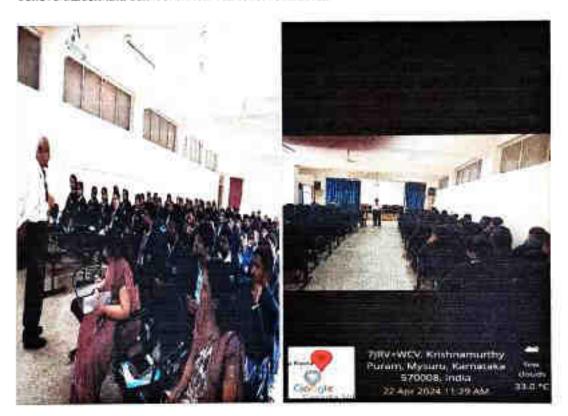

#### <u>REPORT</u>

The department of Zoology organized a special lecture on the occasion of "World Environment Day- 2023" having the theme "Beat Plastic Pollution" on 5<sup>th</sup> of June 2023.

To create awareness among the students and employees of the college about the hazards created by the plastic and to adapt ways to minimize plastic usage, a special lecture was held in the Zoology laboratory at 11.30 PM. Dr. Basavarajappa, Chairman, Department of Studies in Zoology, Manasagangothri, Mysuru, was the chief speaker. Dr. Basavarajappa enlightened the gathering with his knowledge on invention and use of plastic, its negative impacts on the environment and solutions to plastic pollution. By the end of the session, all the students pledged to reduce the use of plastic.