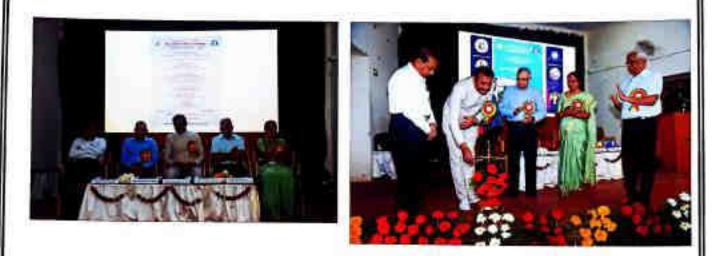

## Sarada Vilas College Krishnamurthypuram, Mysuru

Name of the Event: Work Shop Topic: Android Studio Date of Event: 02 June 2023 Location of the event: Data Science lab Number of Attendees: 23 Organised by: Department of Computer Science Resource Person: Shilpa P Time 10.00 AM to 3.00 PM

Workshop on 'Mobile Technology' was conducted in DS lab on 02 Jun 2023. Mrs. Shilpa P conducted the workshop for 6th Sem B. Sc CS students. Hands on experience was provided to the students. One of the lab programs was explained and executed in the DS Lab. Workshop was from morning 10.00 Am to evening 5.00 PM. Students were made to understand the working concepts of Android Studio.