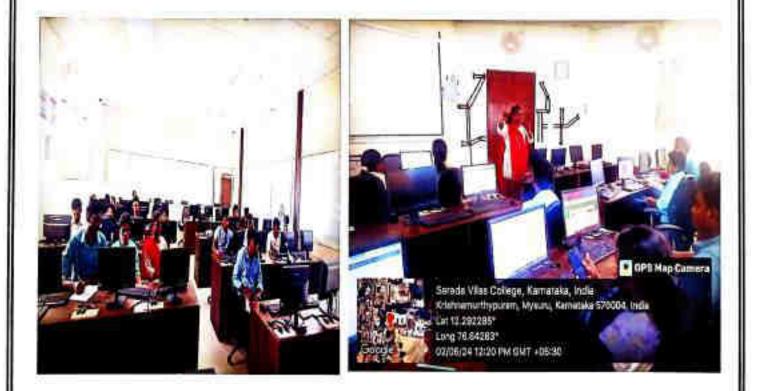

## Sarada Vilas College Krishnamurthypuram, Mysuru

Name of the Event: Work Shop Topic: Android Studio Date of Event: 02 June 2023 Location of the event: Data Science lab Number of Attendees: 23 Organised by: Department of Computer Science Resource Person: Shilpa P Time 10.00 AM to 3.00 PM

Workshop on 'Mobile Technology' was conducted in DS lab on 02 Jun 2023. Mrs. Shilpa P conducted the workshop for 6th Sem B. Sc CS students. Hands on experience was provided to the students. One of the lab programs was explained and executed in the DS Lab. Workshop was from morning 10.00 Am to evening 5.00 PM. Students were made to understand the working concepts of Android Studio.