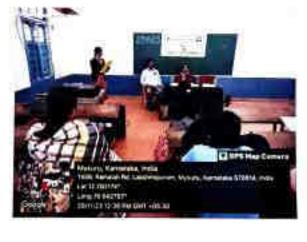

## Sarada Vilas College Krishnamurthypuram, Mysuru

Name of the Event: Work Shop Topic: Android Studio Date of Event: 02 June 2023 Location of the event: Data Science lab Number of Attendees: 23 Organised by: Department of Computer Science Resource Person: Shilpa P Time 10.00 AM to 3.00 PM

Workshop on 'Mobile Technology' was conducted in DS lab on 02 Jun 2023. Mrs. Shilpa P conducted the workshop for 6th Sem B. Sc CS students. Hands on experience was provided to the students. One of the lab programs was explained and executed in the DS Lab. Workshop was from morning 10.00 Am to evening 5.00 PM. Students were made to understand the working concepts of Android Studio.