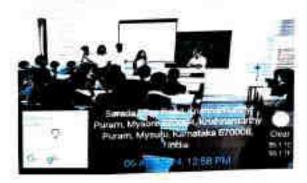

## Sarada Vilas College Krishnamurthypuram, Mysuru

Name of the Event: Work Shop Topic: Android Studio Date of Event: 02 June 2023 Location of the event: Data Science lab Number of Attendees: 23 Organised by: Department of Computer Science Resource Person: Shilpa P Time 10.00 AM to 3.00 PM

Workshop on 'Mobile Technology' was conducted in DS lab on 02 Jun 2023. Mrs. Shilpa P conducted the workshop for 6th Sem B. Sc CS students. Hands on experience was provided to the students. One of the lab programs was explained and executed in the DS Lab. Workshop was from morning 10.00 Am to evening 5.00 PM. Students were made to understand the working concepts of Android Studio.