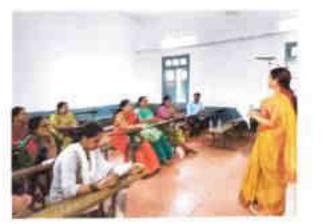

Workshop on 'Mobile Technology' was conducted in DS lab on 02 Jun 2023. Mrs. Shilpa P conducted the workshop for 6th Sem B. Sc CS students. Hands on experience was provided to the students. One of the lab programs was explained and executed in the DS Lab. Workshop was from morning 10.00 Am to evening 5.00 PM. Students were made to understand the working concepts of Android Studio.