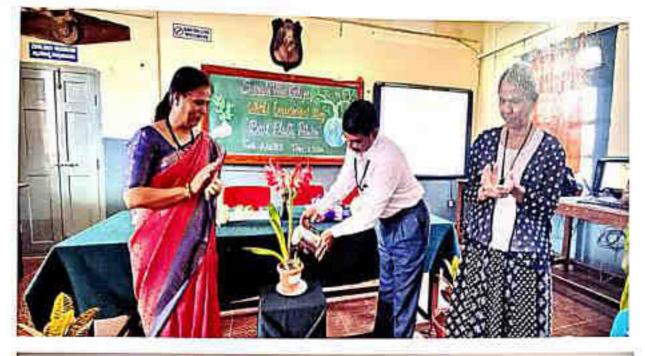

## SPECIAL LECTURE ON **Beat Plastic Pollution**<sup>77</sup>

#### <u>REPORT</u>

The department of Zoology organized a special lecture on the occasion of "World Environment Day- 2023" having the theme "Beat Plastic Pollution" on 5<sup>th</sup> of June 2023.

To create awareness among the students and employees of the college about the hazards created by the plastic and to adapt ways to minimize plastic usage, a special lecture was held in the Zoology laboratory at 11.30 PM. Dr. Basavarajappa, Chairman, Department of Studies in Zoology, Manasagangothri, Mysuru, was the chief speaker. Dr. Basavarajappa enlightened the gathering with his knowledge on invention and use of plastic, its negative impacts on the environment and solutions to plastic pollution. By the end of the session, all the students pledged to reduce the use of plastic.

The efforts & dedication of students as well as faculties was appreciated by the principal and the management of the institution.

The encouragement and appreciation shown by the Principal Dr. M Devika has always been the driving force for all the departmental activities for which the department members feel thankful and grateful.