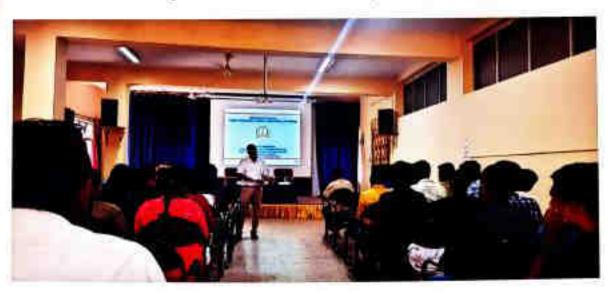

#### <u>REPORT</u>

The department of Zoology organized a special lecture on the occasion of "World Environment Day- 2023" having the theme "Beat Plastic Pollution" on 5<sup>th</sup> of June 2023.

To create awareness among the students and employees of the college about the hazards created by the plastic and to adapt ways to minimize plastic usage, a special lecture was held in the Zoology laboratory at 11.30 PM. Dr. Basavarajappa, Chairman, Department of Studies in Zoology, Manasagangothri, Mysuru, was the chief speaker. Dr. Basavarajappa enlightened the gathering with his knowledge on invention and use of plastic, its negative impacts on the environment and solutions to plastic pollution. By the end of the session, all the students pledged to reduce the use of plastic.