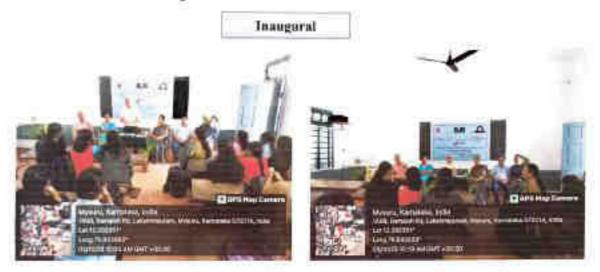

Workshop on 'Mobile Technology' was conducted in DS lab on 02 Jun 2023. Mrs. Shilpa P conducted the workshop for 6th Sem B. Sc CS students. Hands on experience was provided to the students. One of the lab programs was explained and executed in the DS Lab. Workshop was from morning 10.00 Am to evening 5.00 PM. Students were made to understand the working concepts of Android Studio.