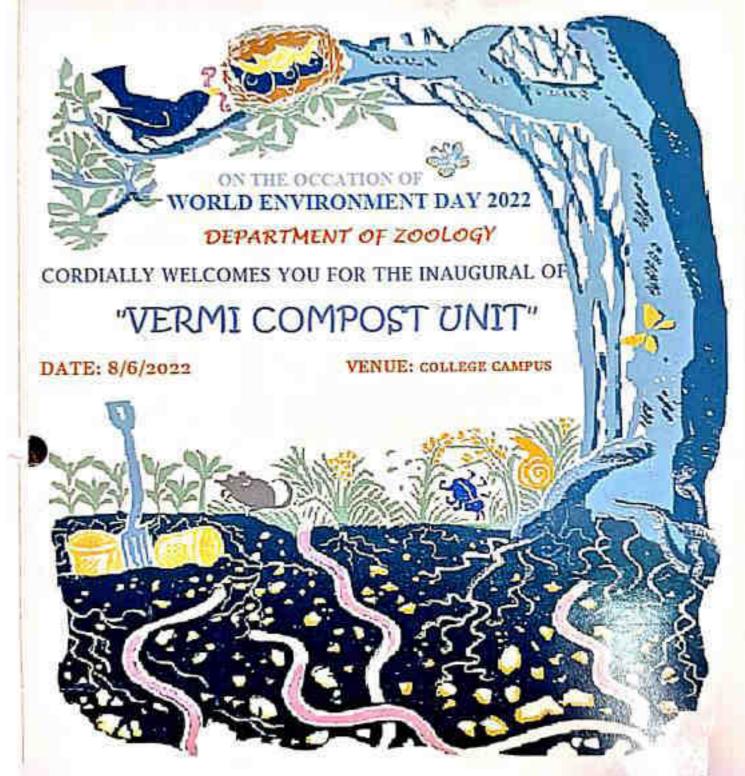

Dr. B Devices sex, yona, min principal Barada Vitan Cobe(0) histocomentation

| 14 | Event           | One earth Only                           | 60-73 |
|----|-----------------|------------------------------------------|-------|
| 15 | Activity        | Vermi Compost Unit                       | 74-80 |
| 16 | Celebration     | Teachers Day Celebration                 | 81    |
| 17 | Special Lecture | Jannana Yashodhara charithe              | 82    |
| 18 | Special Lecture | An appreciation of Modernistic<br>Poetry | 83-87 |
| 19 | Invited Talk    | Science and Technology of<br>Corrosion   | 88    |