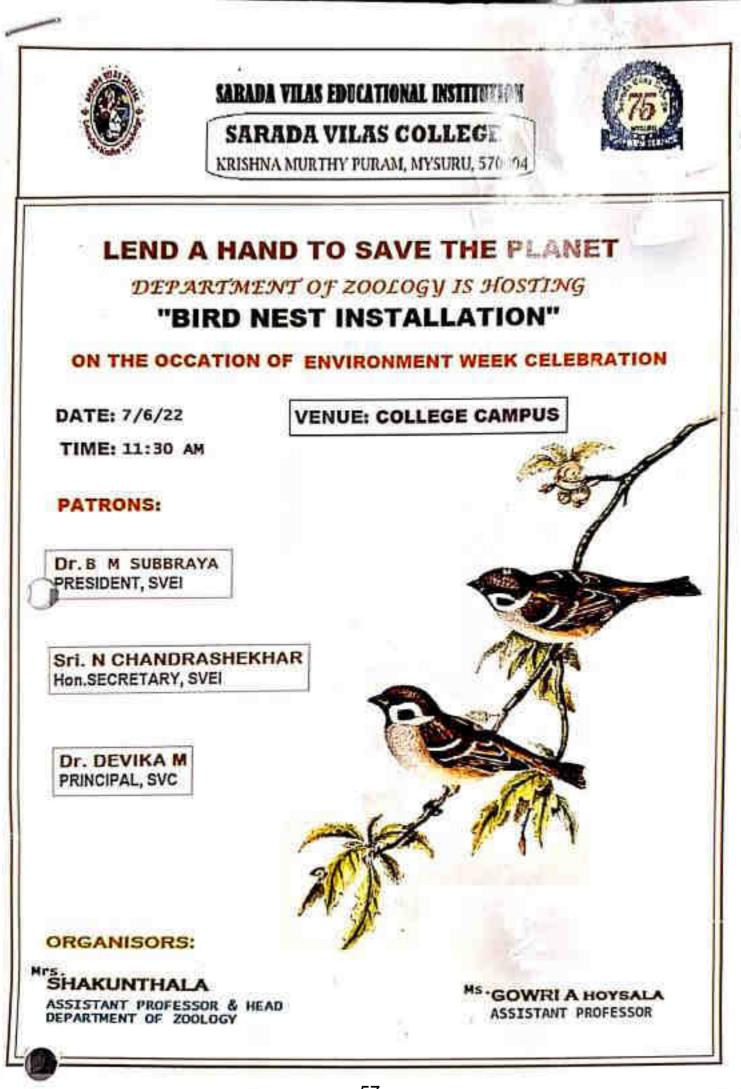

|
| 231 | Rakehidh & v            | Soundarya - S              |
| 241 | Raul. D                 | Tohavant. 5                |
| 197 | Stara Mr. M             | Rozal                      |
|     | Jok The . K.H           | Webt to. I Pol             |
|     |                         | Pakila R. R. V.            |
|     |                         | Shrugas Rat n nohiti       |
|     |                         | Mand of A.M.               |
|     |                         | 55 Rami D                  |
|     | 5                       | Swaanager c                |



Google, <sup>to a</sup>

Mysuru, Karnataka, India Sarada Vilas Road, Krishnamurthy Puram, Mysore 570004, Krishnamurthy Puram, Mysuru, Karnataka 570008, India Lat 12.292046° Long 76.643844° 06/03/23 10:44 AM GMT +05:30







# WORLD ENVIRONMENT DAY 2022

# "BIRD NEST INSTALLANTION"

Date- 7<sup>TH</sup> June 2022

VENUE: COLLEGE CAMPUS



Distribution of sparrow nests across the Institution campus on 7<sup>th</sup> June 2022 as a part of conservation of endangered species. The distributed nests were installed in the apt places by the help of students.

incinal Sarada Vilas College Alyence - 570 004

# WORLD ENVIRONMENT DAY-2022

# "BIRD NEST INSTALLATION"

Date- 7<sup>™</sup> June 2022

VENUE: COLLEGE CAMPUS



Principal Sarada Vilas College Mysore-570004

To, The Principal Sarada Vilas College Mysuru. Date: May 25, 2022

From, Shakuntala Assistant Professor and Head Department of Zoology Sarada Vilas College Mysuru,

Subject: Request for Permission to Conduct Events on World Environment Day 2022

Dear mad