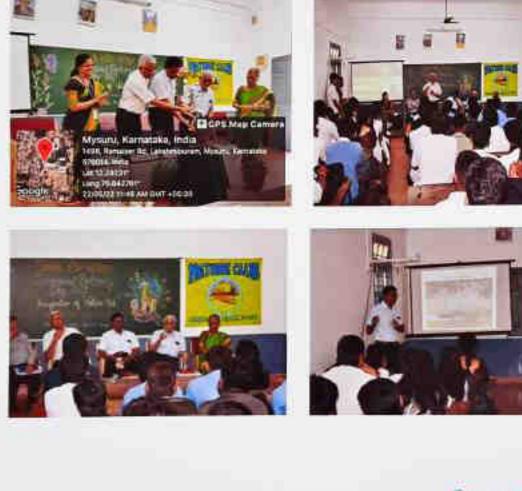

#### REPORT OF INAUGURATION OF NATURE CLUB, CELEBRATION OF INTERNATIONAL BIODIVERSITY DAY AND A SPECIAL LECTURE ON "BIODIVERSITY OF INDIA"

The department of Botany Sarada Vilas College, Mysaru had taken initiative in the formation of "Nature Club-2023" to encourage students of Life-Science to involve in the activities which ignite awareness shout nature and its conservation. Inauguration of "Nature Club-2023" was organized by the department on 23a/May 2023 that is on International Bio-diversity day. As a part of this initiative, the first activity under the nature club was the celebration of International Biodiversity Day by organizing special lecture on the theme for the year. "From Agreement to Action: Build back Bio diversity. "The chief guest and the guests of bonost for the programme were Dr. T Shivanandappa, HATA CSIR Emeritus Scientist, DoS in Zoology, University of Mysore, Prof. S Lakshmi Narayar, Retired professor of Botany, SVC and Prof. K. & Shushikala, Retired professor of Botany, SVC. The programme was presided by Sri N Chandrashekara, Hen, Secretary and Dr. M Devika, Principal Sarada Vilas College.

The programme began with formal imagaration by unveiling the hanner of Nature club and watering the plant by distinguished guests, followed by a short session of special locture on "Biodiversity of India" by Dr. T Shivanandappa, FKSTA CSIR emeritan Scientist, DoS in Zoology, University of Mysorn. The session continued with a short speech on the importance of ecology and ecosystem by Prof. S Lakstenii Narayan and Prof. K G Shushikala who addressed the students and stressed upon the conservation of nature. The programme concluded by presidential speech by Dr. M Devika, Principal, Sarada Vilai College, and Mr. Nandan H B (VI semester CBZ student) proposed Vote of thanks.