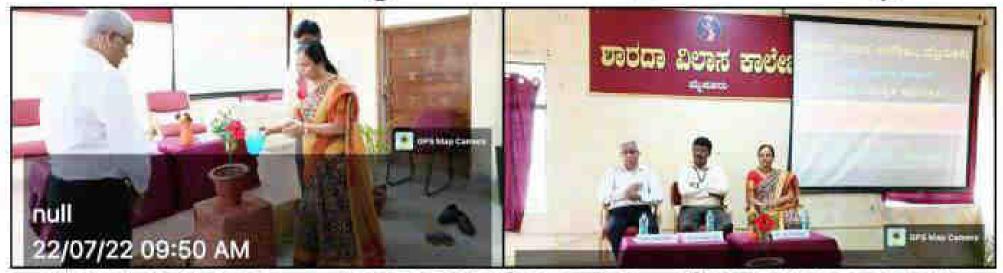

#### REPORT OF INAUGURATION OF NATURE CLUB, CELEBRATION OF INTERNATIONAL BIODIVERSITY DAY AND A SPECIAL LECTURE ON "BIODIVERSITY OF INDIA"

The department of Botany Sarada Vilas College, Mysaru had taken initiative in the formation of "Nature Club-2023" to encourage students of Life-Science to involve in the activities which ignite awareness shout nature and its conservation. Inauguration of "Nature Club-2023" was organized by the department on 23a/May 2023 that is on International Bio-diversity day. As a part of this initiative, the first activity under the nature club was the celebration of International Biodiversity Day by organizing special lecture on the theme for the year. "From Agreement to Action: Build back Bio diversity. "The chief guest and the guests of bonost for the programme were Dr. T Shivanandappa, HATA CSIR Emeritus Scientist, DoS in Zoology, University of Mysore, Prof. S Lakshmi Narayar, Retired professor of Botany, SVC and Prof. K. & Shushikala, Retired professor of Botany, SVC. The programme was presided by Sri N Chandrashekara, Hen, Secretary and Dr. M Devika, Principal Sarada Vilas College.

The programme began with formal imagaration by unveiling the hanner of Nature club and watering the plant by distinguished guests, followed by a short session of special locture on "Biodiversity of India" by Dr. T Shivanandappa, FKSTA CSIR emeritan Scientist, DoS in Zoology, University of Mysorn. The session continued with a short speech on the importance of ecology and ecosystem by Prof. S Lakstenii Narayan and Prof. K G Shushikala who addressed the students and stressed upon the conservation of nature. The programme concluded by presidential speech by Dr. M Devika, Principal, Sarada Vilai College, and Mr. Nandan H B (VI semester CBZ student) proposed Vote of thanks.