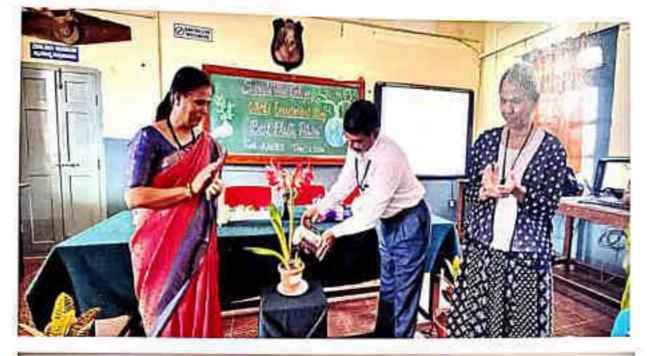

#### REPORT OF INAUGURATION OF NATURE CLUB, CELEBRATION OF INTERNATIONAL BIODIVERSITY DAY AND A SPECIAL LECTURE ON "BIODIVERSITY OF INDIA"

The department of Botany Sarada Vilas College, Mysaru had taken initiative in the formation of "Nature Club-2023" to encourage students of Life-Science to involve in the activities which ignite awareness shout nature and its conservation. Inauguration of "Nature Club-2023" was organized by the department on 23a/May 2023 that is on International Bio-diversity day. As a part of this initiative, the first activity under the nature club was the celebration of International Biodiversity Day by organizing special lecture on the theme for the year. "From Agreement to Action: Build back Bio diversity. "The chief guest and the guests of bonost for the programme were Dr. T Shivanandappa, HATA CSIR Emeritus Scientist, DoS in Zoology, University of Mysore, Prof. S Lakshmi Narayar, Retired professor of Botany, SVC and Prof. K. & Shushikala, Retired professor of Botany, SVC. The programme was presided by Sri N Chandrashekara, Hen, Secretary and Dr. M Devika, Principal Sarada Vilas College.

The programme began with formal imagaration by unveiling the hanner of Nature club and watering the plant by distinguished guests, followed by a short session of special locture on "Biodiversity of India" by Dr. T Shivanandappa, FKSTA CSIR emeritan Scientist, DoS in Zoology, University of Mysorn. The session continued with a short speech on the importance of ecology and ecosystem by Prof. S Lakstenii Narayan and Prof. K G Shushikala who addressed the students and stressed upon the conservation of nature. The programme concluded by presidential speech by Dr. M Devika, Principal, Sarada Vilai College, and Mr. Nandan H B (VI semester CBZ student) proposed Vote of thanks.