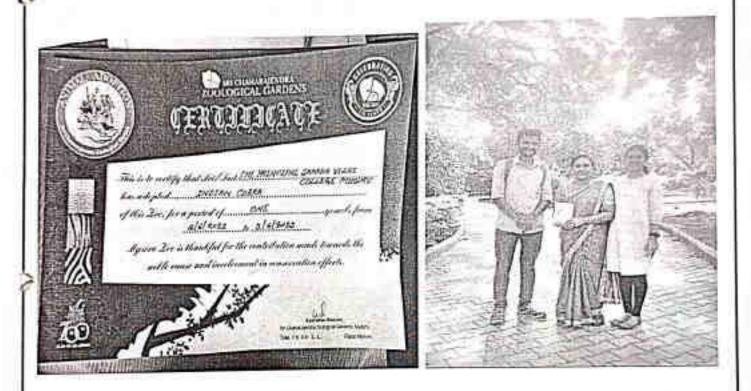

|            | ) only |
| ed with thanks from Sri/Sm                       | WM/s 9kg Ple                    | mipal Sc                          | riada Auli | u Coll |
| ed with thanks from Sriv Sn<br>Sur.<br>adoptin 9 | Indian Col                      | bea jun 04                        | 16/2022 To | 3/6/20 |
| 1 cash/ DD/ cheque/200s of                       | Kamataka APP/ RTGS/             | NEFT                              |            |        |
| (S                                               |                                 |                                   | 24 57      | 5      |

# WORLD ENVIRONMENT DAY 2022 AS A PART OF CONSERVATION OF BIODIVERSITY "ANIMAL ADOPTION"

Date- 4th June 2022

VENUE: JAYACHAMARAJENDRA ZOOLOGICAL GARDEN MYSURU



To create awareness among the students and employees of the college about the need of conservation and protection of wild life, the Department of Zoology adopted "Indian cobra" from Jayachamarajendra Zoological Garden, Mysuru. Students with faculties visited the Zoological Garden to enjoy the flora and fauna of the vast environment.



# SARADA VILAS EDUCATIONAL INSTITUTION

SARADA VILAS COLLEGE KRISHNA MURTHY PURAM, MYSURU, 570004



**ON THE OCCATION OF WORLD ENVIRONMENT DAY 2022** 

# DEPARTMENT OF ZOOLOGY

CORDIALLY WELCOME YOU ALL FOR THE EVENT

# one earth only

LIVING SUSTAINABLY IN HARMONY WITH NATURE







# SARADA VILAS EDUCATIONAL INSTITUTION

SARADA VILAS COLLEGE

KRISHNA MURTHY PURAM, MYSURU, 570004



ON THE OCCATION OF WORLD ENVIRONMENT DAY 2022

# DEPARTMENT OF ZOOLOGY