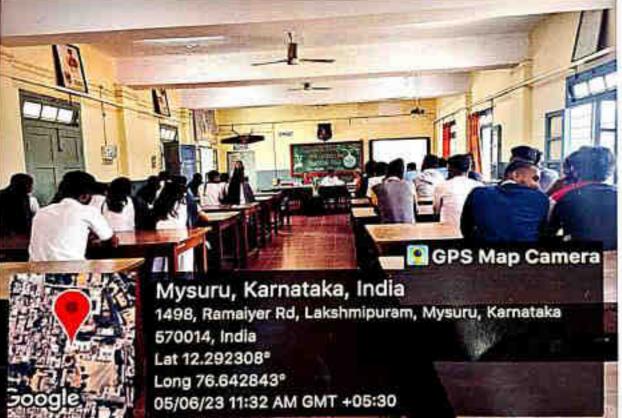

#### REPORT OF INAUGURATION OF NATURE CLUB, CELEBRATION OF INTERNATIONAL BIODIVERSITY DAY AND A SPECIAL LECTURE ON "BIODIVERSITY OF INDIA"

The department of Botany Sarada Vilas College, Mysaru had taken initiative in the formation of "Nature Club-2023" to encourage students of Life-Science to involve in the activities which ignite awareness shout nature and its conservation. Inauguration of "Nature Club-2023" was organized by the department on 23a/May 2023 that is on International Bio-diversity day. As a part of this initiative, the first activity under the nature club was the celebration of International Biodiversity Day by organizing special lecture on the theme for the year. "From Agreement to Action: Build back Bio diversity. "The chief guest and the guests of bonost for the programme were Dr. T Shivanandappa, HATA CSIR Emeritus Scientist, DoS in Zoology, University of Mysore, Prof. S Lakshmi Narayar, Retired professor of Botany, SVC and Prof. K. & Shushikala, Retired professor of Botany, SVC. The programme was presided by Sri N Chandrashekara, Hen, Secretary and Dr. M Devika, Principal Sarada Vilas College.

The programme began with formal imagaration by unveiling the hanner of Nature club and watering the plant by distinguished guests, followed by a short session of special locture on "Biodiversity of India" by Dr. T Shivanandappa, FKSTA CSIR emeritan Scientist, DoS in Zoology, University of Mysorn. The session continued with a short speech on the importance of ecology and ecosystem by Prof. S Lakstenii Narayan and Prof. K G Shushikala who addressed the students and stressed upon the conservation of nature. The programme concluded by presidential speech by Dr. M Devika, Principal, Sarada Vilai College, and Mr. Nandan H B (VI semester CBZ student) proposed Vote of thanks.