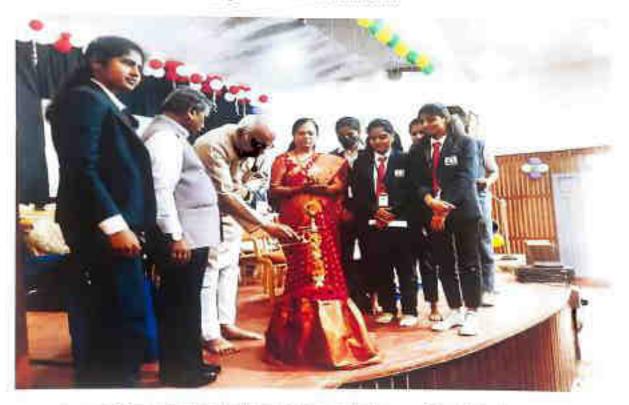

#### REPORT OF INAUGURATION OF NATURE CLUB, CELEBRATION OF INTERNATIONAL BIODIVERSITY DAY AND A SPECIAL LECTURE ON "BIODIVERSITY OF INDIA"

The department of Botany Sarada Vilas College, Mysaru had taken initiative in the formation of "Nature Club-2023" to encourage students of Life-Science to involve in the activities which ignite awareness shout nature and its conservation. Inauguration of "Nature Club-2023" was organized by the department on 23a/May 2023 that is on International Bio-diversity day. As a part of this initiative, the first activity under the nature club was the celebration of International Biodiversity Day by organizing special lecture on the theme for the year. "From Agreement to Action: Build back Bio diversity. "The chief guest and the guests of bonost for the programme were Dr. T Shivanandappa, HATA CSIR Emeritus Scientist, DoS in Zoology, University of Mysore, Prof. S Lakshmi Narayar, Retired professor of Botany, SVC and Prof. K. & Shushikala, Retired professor of Botany, SVC. The programme was presided by Sri N Chandrashekara, Hen, Secretary and Dr. M Devika, Principal Sarada Vilas College.

The programme began with formal imagaration by unveiling the hanner of Nature club and watering the plant by distinguished guests, followed by a short session of special locture on "Biodiversity of India" by Dr. T Shivanandappa, FKSTA CSIR emeritan Scientist, DoS in Zoology, University of Mysorn. The session continued with a short speech on the importance of ecology and ecosystem by Prof. S Lakstenii Narayan and Prof. K G Shushikala who addressed the students and stressed upon the conservation of nature. The programme concluded by presidential speech by Dr. M Devika, Principal, Sarada Vilai College, and Mr. Nandan H B (VI semester CBZ student) proposed Vote of thanks.