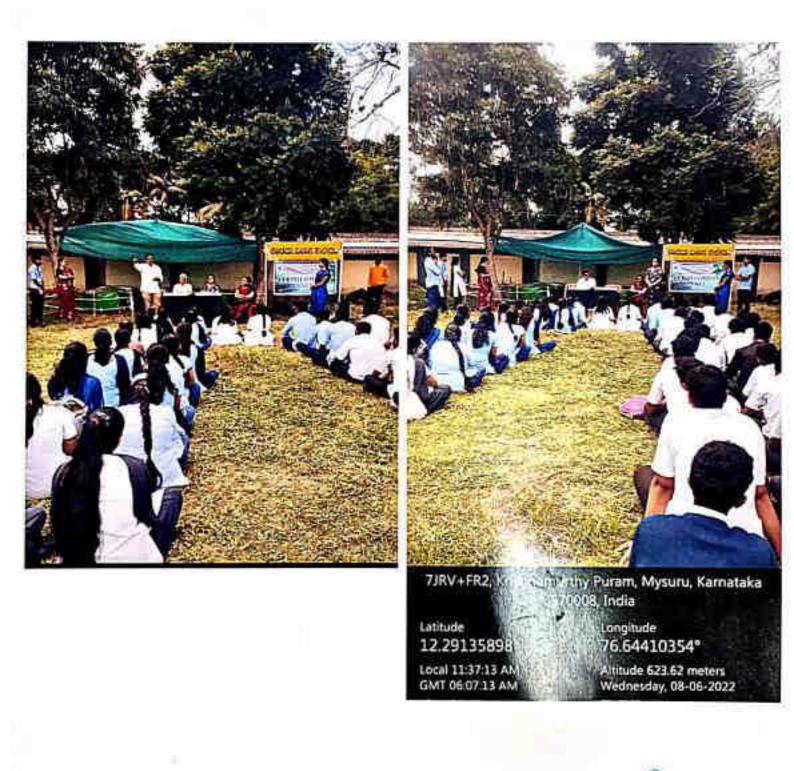

# International Biodiversity Day 22-05-2023 Monday

100 00

"From Agreement to Action : Build Back Biodiversity"

&

### Inauguration of "Nature Club"

1100 00

Chief Guest Prof. T. Shivanandappa, and CSIR Emeritus Scientist

DoS in Zoology, University of Mysore

Guests of Honour Prof, S. Lakshminarayan (Retd. Prof. of Botany, SVC, Mysuru)

#### REPORT OF INAUGURATION OF NATURE CLUB, CELEBRATION OF INTERNATIONAL BIODIVERSITY DAY AND A SPECIAL LECTURE ON "BIODIVERSITY OF INDIA"

The department of Botany Sarada Vilas College, Mysaru had taken initiative in the formation of "Nature Club-2023" to encourage students of Life-Science to involve in the activities which ignite awareness shout nature and its conservation. Inauguration of "Nature Club-2023" was organized by the department on 23a/May 2023 that is on International Bio-diversity day. As a part of this initiative, the first activity under the nature club was the celebration of International Biodiversity Day by organizing special lecture on the theme for the year. "From Agreement to Action: Build back Bio diversity. "The chief guest and the guests of bonost for the programme were Dr. T Shivanandappa, HATA CSIR Emeritus Scientist, DoS in Zoology, University of Mysore, Prof. S Lakshmi Narayar, Retired professor of Botany, SVC and Prof. K. & Shushikala, Retired professor of Botany, SVC. The programme was presided by Sri N Chandrashekara, Hen, Secretary and Dr. M Devika, Principal Sarada Vilas College.

The programme began with formal imagaration by unveiling the hanner of Nature club and watering the plant by distinguished guests, followed by a short session of special locture on "Biodiversity of India" by Dr. T Shivanandappa, FKSTA CSIR emeritan Scientist, DoS in Zoology, University of Mysorn. The session continued with a short speech on the importance of ecology and ecosystem by Prof. S Lakstenii Narayan and Prof. K G Shushikala who addressed the students and stressed upon the conservation of nature. The programme concluded by presidential speech by Dr. M Devika, Principal, Sarada Vilai College, and Mr. Nandan H B (VI semester CBZ student) proposed Vote of thanks.