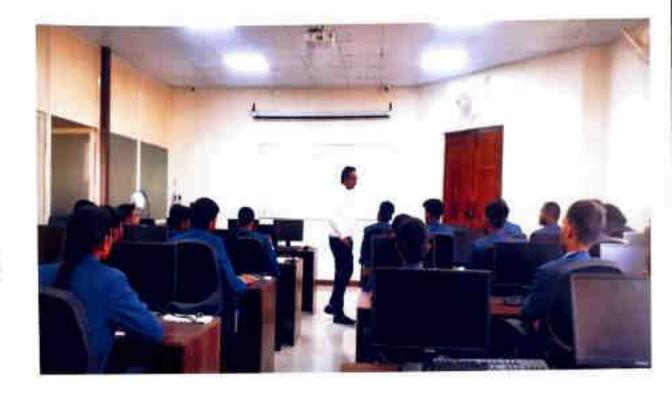

# **Android Studio**

Speaker: Mrs Shilpa P

Date of Event: 10 Aug 2022

Time: 10.30 AM

Venue: DS LAB

Generatives of Completer Science Service Viles College Styles r. 170 000

# Sarada Vilas College Krishnamurthypuram, Mysuru

Name of the Event. Work Shop Topic Android Studio Date of Event. 10 Aug 2022 Location of the event. Data Science lab Number of Attendees: 19 Organised by Akshaya H L. Resource Person: Shilpa P Time 10.00 AM to 3.00 PM

Workshop on 'Android Studio' was conducted in DS lab on 10 Aug 2022. Mrs. Shilpa P conducted the workshop for 6th sem B Sc CS students. Hands on experience was provided to the students. One of the lab programs was explained and executed in the DS Lab. Workshop was from morning 10.00 Am to afternoon 3.00 PM. Students were made to understand the working concepts of Android Studio.