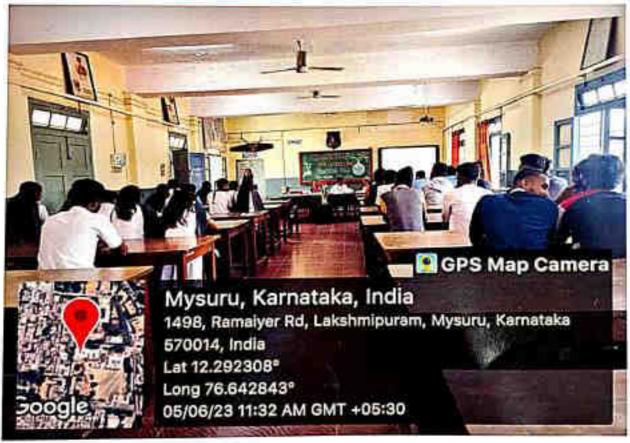

#### **Inauguration**

On day one, that is 3<sup>rd</sup> October 2023, the 5-day training program was inaugurated by Sri. N. Chandrashekhar, Hon. Secretary, Sarada Vilas Educational institutions in the presence of the resource person Sri. Suresh Sastry from Naandi Foundation and Dr. M. Devika, Principal of Sarada Vilas College. Sri. N. Chandrashekar, Hon. Secretary of SVEI also spoke on this occasion praising the unique efforts of Sarada Vilas College in equipping the students with necessary skills for the current scenario. Recollecting the previous connections with Sarada Vilas College, Mr. Suresh Sastry expressed his excitement to conduct the 5-day training. Dr. M. Devika, Principal, Sarada Vilas College delivered the presidential address requesting students to make use of bunch of opportunities created by the college.

A total of 59 girls of final year of B.Sc., B.Com, and B.Sc.(Hons') DS and AI were present in the inaugural ceremony.

Dr. M Devika
M. Sc., M. Phil., Ph.D.
Principal
Sarada Vilas College,
Krishnamurthypuram, Mysuru.
Phone: 0821-2332479
E-mail: principal@saradavilas.com