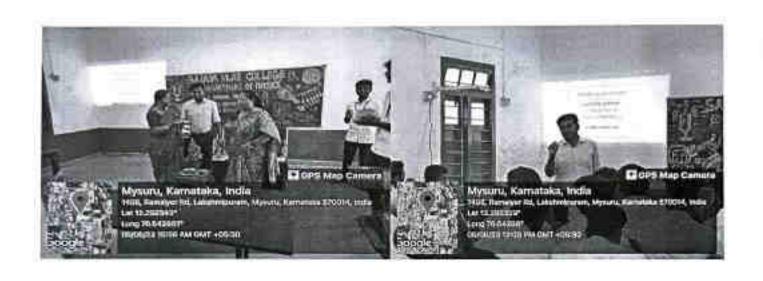

#### **Inauguration**

On day one, that is 3<sup>rd</sup> October 2023, the 5-day training program was inaugurated by Sri. N. Chandrashekhar, Hon. Secretary, Sarada Vilas Educational institutions in the presence of the resource person Sri. Suresh Sastry from Naandi Foundation and Dr. M. Devika, Principal of Sarada Vilas College. Sri. N. Chandrashekar, Hon. Secretary of SVEI also spoke on this occasion praising the unique efforts of Sarada Vilas College in equipping the students with necessary skills for the current scenario. Recollecting the previous connections with Sarada Vilas College, Mr. Suresh Sastry expressed his excitement to conduct the 5-day training. Dr. M. Devika, Principal, Sarada Vilas College delivered the presidential address requesting students to make use of bunch of opportunities created by the college.

A total of 59 girls of final year of B.Sc., B.Com, and B.Sc.(Hons') DS and AI were present in the inaugural ceremony.

Dr. M Devika
M. Sc., M. Phil., Ph.D.
Principal
Sarada Vilas College,
Krishnamurthypuram, Mysuru.
Phone: 0821-2332479
E-mail: principal@saradavilas.com

#### Inauguration