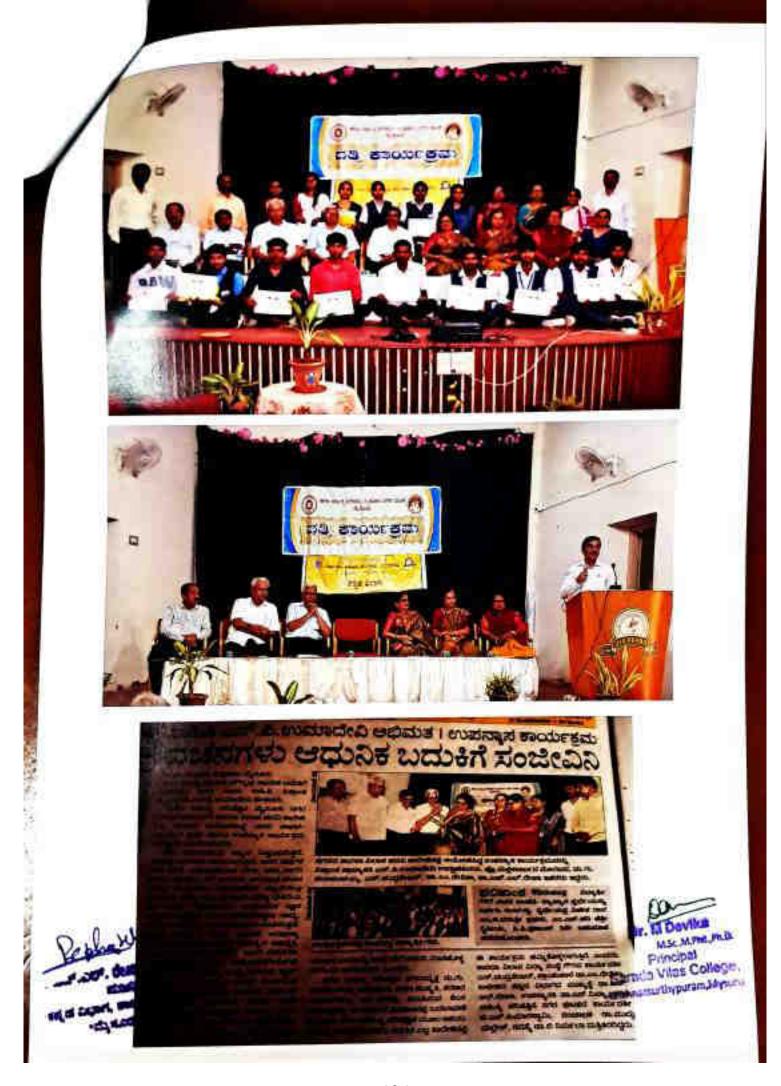

#### **Inauguration**

On day one, that is 3<sup>rd</sup> October 2023, the 5-day training program was inaugurated by Sri. N. Chandrashekhar, Hon. Secretary, Sarada Vilas Educational institutions in the presence of the resource person Sri. Suresh Sastry from Naandi Foundation and Dr. M. Devika, Principal of Sarada Vilas College. Sri. N. Chandrashekar, Hon. Secretary of SVEI also spoke on this occasion praising the unique efforts of Sarada Vilas College in equipping the students with necessary skills for the current scenario. Recollecting the previous connections with Sarada Vilas College, Mr. Suresh Sastry expressed his excitement to conduct the 5-day training. Dr. M. Devika, Principal, Sarada Vilas College delivered the presidential address requesting students to make use of bunch of opportunities created by the college.

#### **Valedictory**

On the fifth day of the training program, October 7th, a valedictory event was held. The event was graced by Dr. M. Devika, Principal of Sarada Vilas College, Smt. Suganthi S. Singh, IQAC Coordinator, Dr. Jyothi N, Head of the Department of Commerce and Business Administration, and members of the Career Guidance and Placement Cell.

During the event, students shared their experiences from the past five days, highlighting the personal transformations they had undergone. A few students who exhibited significant changes from Day 1 to Day 5 were recognized and awarded by the Naandi Foundation. Dr. Devika M addressed the gathering, commending the noticeable progress among the students and acknowledging the efforts of everyone involved in the program's success. At the conclusion of the event, all students were presented with certificates from Mahindra.