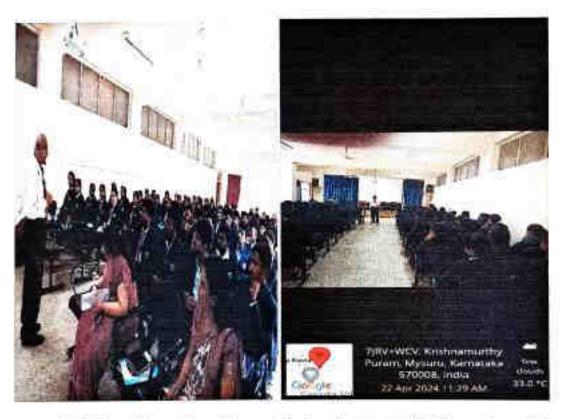

The trainer shared the hands on lab programs using Google classrooms. Each session had two exercises to complete. All the attendees completed 20 exercises in the scheduled duration of 5 days. They were trained about the procedures of designing and building the modules managing and deploying the AI solutions.

Faculties of different streams from various colleges were present in the program to learn and get a hands on experience about the designing and building and dealing with various problems related to the AI programs and AI solutions. All the faculties were provided with attendance certificates at the end of all the sessions with the participation certificates sent to their emails by the ICT academy. The trainer Mr. Abhay Dhanmeher was falicitated by the principal on the last day of the program. The photos of the event are attached to the file and the softcopy are submitted for the documentation purpose