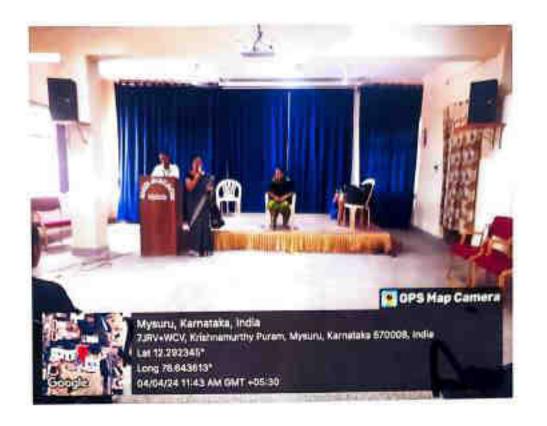

#### **Inauguration**

On day one, that is 3<sup>rd</sup> October 2023, the 5-day training program was inaugurated by Sri. N. Chandrashekhar, Hon. Secretary, Sarada Vilas Educational institutions in the presence of the resource person Sri. Suresh Sastry from Naandi Foundation and Dr. M. Devika, Principal of Sarada Vilas College. Sri. N. Chandrashekar, Hon. Secretary of SVEI also spoke on this occasion praising the unique efforts of Sarada Vilas College in equipping the students with necessary skills for the current scenario. Recollecting the previous connections with Sarada Vilas College, Mr. Suresh Sastry expressed his excitement to conduct the 5-day training. Dr. M. Devika, Principal, Sarada Vilas College delivered the presidential address requesting students to make use of bunch of opportunities created by the college.

A total of 59 girls of final year of B.Sc., B.Com, and B.Sc.(Hons') DS and AI were present in the inaugural ceremony.

Dr. M Devika
M. Sc., M. Phil., Ph.D.
Principal
Sarada Vilas College,
Krishnamurthypuram, Mysuru.
Phone: 0821-2332479
E-mail: principal@saradavilas.com