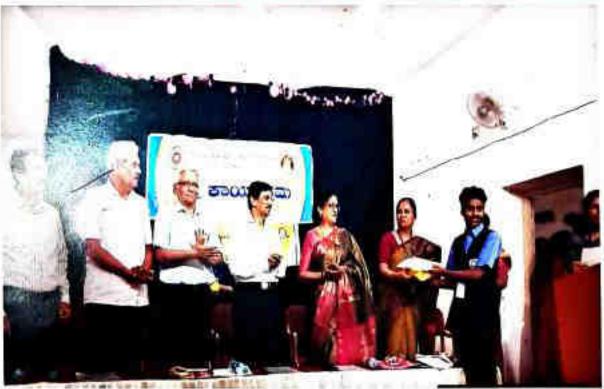

#### **Valedictory**

On the fifth day of the training program, October 7th, a valedictory event was held. The event was graced by Dr. M. Devika, Principal of Sarada Vilas College, Smt. Suganthi S. Singh, IQAC Coordinator, Dr. Jyothi N, Head of the Department of Commerce and Business Administration, and members of the Career Guidance and Placement Cell.

During the event, students shared their experiences from the past five days, highlighting the personal transformations they had undergone. A few students who exhibited significant changes from Day 1 to Day 5 were recognized and awarded by the Naandi Foundation. Dr. Devika M addressed the gathering, commending the noticeable progress among the students and acknowledging the efforts of everyone involved in the program's success. At the conclusion of the event, all students were presented with certificates from Mahindra.