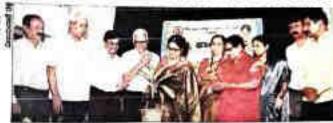

#### **Inauguration**

On day one, that is 3<sup>rd</sup> October 2023, the 5-day training program was inaugurated by Sri. N. Chandrashekhar, Hon. Secretary, Sarada Vilas Educational institutions in the presence of the resource person Sri. Suresh Sastry from Naandi Foundation and Dr. M. Devika, Principal of Sarada Vilas College. Sri. N. Chandrashekar, Hon. Secretary of SVEI also spoke on this occasion praising the unique efforts of Sarada Vilas College in equipping the students with necessary skills for the current scenario. Recollecting the previous connections with Sarada Vilas College, Mr. Suresh Sastry expressed his excitement to conduct the 5-day training. Dr. M. Devika, Principal, Sarada Vilas College delivered the presidential address requesting students to make use of bunch of opportunities created by the college.

A total of 59 girls of final year of B.Sc., B.Com, and B.Sc.(Hons') DS and AI were present in the inaugural ceremony.

Dr. M Devika
M. Sc., M. Phil., Ph.D.
Principal
Sarada Vilas College,
Krishnamurthypuram, Mysuru.
Phone: 0821-2332479
E-mail: principal@saradavilas.com