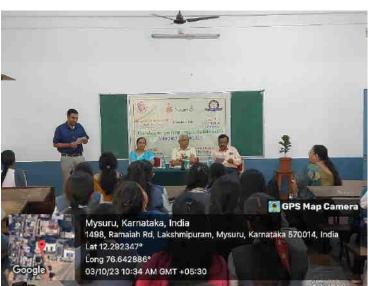

#### **Inauguration**

On day one, that is 3<sup>rd</sup> October 2023, the 5-day training program was inaugurated by Sri. N. Chandrashekhar, Hon. Secretary, Sarada Vilas Educational institutions in the presence of the resource person Sri. Suresh Sastry from Naandi Foundation and Dr. M. Devika, Principal of Sarada Vilas College. Sri. N. Chandrashekar, Hon. Secretary of SVEI also spoke on this occasion praising the unique efforts of Sarada Vilas College in equipping the students with necessary skills for the current scenario. Recollecting the previous connections with Sarada Vilas College, Mr. Suresh Sastry expressed his excitement to conduct the 5-day training. Dr. M. Devika, Principal, Sarada Vilas College delivered the presidential address requesting students to make use of bunch of opportunities created by the college.