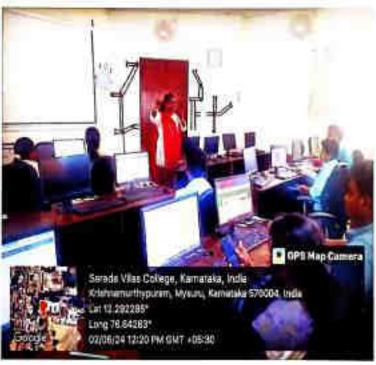

#### REPORT

Name of the event: Faculty Development Program

Date: 03-10-2023 to 07-10-2023

Topic: Microsoft Azure Al Engineer Associate

Organised by: Sarada Vilas College

in association with ICT Academy

Duration: 10.00 AM to 05.00 PM

The trainer shared the hands on lab programs using Google classrooms. Each session had two exercises to complete. All the attendees completed 20 exercises in the scheduled duration of 5 days. They were trained about the procedures of designing and building the modules managing and deploying the AI solutions.

Faculties of different streams from various colleges were present in the program to learn and get a hands on experience about the designing and building and dealing with various problems related to the AI programs and AI solutions. All the faculties were provided with attendance certificates at the end of all the sessions with the participation certificates sent to their emails by the ICT academy. The trainer Mr. Abhay Dhanmeher was falicitated by the principal on the last day of the program. The photos of the event are attached to the file and the softcopy are submitted for the documentation purpose