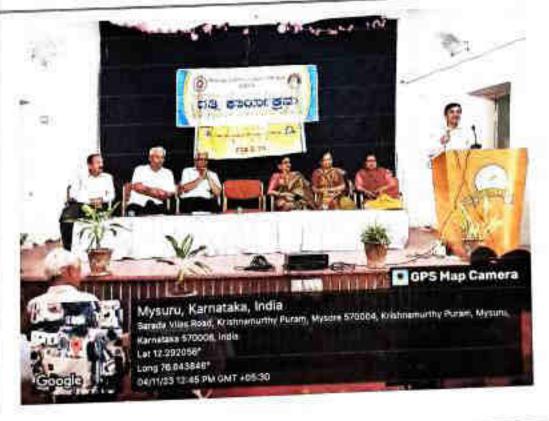

ಜ ಪರಿಕಾಟ ವಿದ್ಯಾರ್ಥಿ ಮೂರನೇ ಬಹುಮಾನ ಪ್ರಕಾಂತ್ ಸಿ.ಪಿ 2ಟಿಜ ಸಭೆ ವಿದ್ಯಾರ್ಥಿ ಪಡೆದುಕೊಂಡರು ಎಜೇಕರಿಗೆ ಶರಣ ಸಾಹಿತ್ಯ ಪರಿಷತ್ತಿನ ವತಿಯಿಂದ ಬಹುಮಾನ ವಿತರಿಸಲಾಯಿತು.

ಕಾರ್ಯಕ್ರಮದಲ್ಲಿ ತಾರದಾ ವಿಲಾಸ ವಿದ್ಯಾ ಸಂಸ್ಥೆಗಳ ಗೌರವ ಕಾರ್ಯದರ್ಶಿಗಳಾದ ಶ್ರೀ ಎನ್ ಚಂದ್ರಶೇಖರ್. ಕಾಲೇಜಿನ ಪ್ರಾಂತುಪಾಲರಾದ ಡಾ. ಎಂ.ದೇವಿಕಾ, ಶರಣ ಸಾಹಿತ್ಯ ಪರಿಷತ್ತು ಮೈಸೂರಿನ ನಗರ ಘಟಕದ ಕಾರ್ಯದರ್ಶಿಗಳಾದ ಶ್ರೀ ಐ ಎಸ್ ಕುಮಾರಸ್ವಾಮಿ, ಶರಣ ಸಾಹಿತ್ಯ ಪರಿಷತ್ತಿನ ಸದಸ್ಯರು ದಕ್ತಿ ರಾಸೋಹಿಗಳ ಡಾ.ಐ ನಿರ್ಮಾಲ ಹಾಗೂ ಕಾಲೇಜಿನ ಆಧ್ಯಾಪಕರು ಮತ್ತು ವಿದ್ಯಾರ್ಥಿಗಳು ಹಾಜರಿದ್ದರು. ಕಾರ್ಯಕ್ರಮವನ್ನು ಕನ್ನಡ ವಿಧಾಗದ ಮುಖ್ಯಸ್ಥರು ಹಾಗೂ ಸಹಾಯಕ ಪ್ರಾಧ್ಯಾಪಕರಾದ ಡಾ. ರೇಖಾ ಎಚ್ ಎಲ್ ನಿರೂಪಿಸಿದರು. ಡಾ.ದಿವ್ನ ಎಸ್ ಸ್ವಾಗತಿಸಿದರು. ಶರಣ ಸಾಹಿತ್ಯ ಪರಿಷತ್ತಿನ ಸಂಜಾಲಕರಾದ ಡಾ. ಮುದ್ದು ಮಲ್ಲೇಶ್ ರವರು ಎಂದಿಸಿದರು.

TA SUF LOCK OF MAR ENGLANDS

THE TOTAL STATE

THE COURT S

Dr. M Devika

Msc., M Phil., Ph.D.

Principal

Sarada Vilas College,

Krishnamurdhypuram, Mysuna





Cobles bell con district and a second second





Poplia Jal.

District destre enderen entre en entre en entre entre

Dr. M Devika M.Sc. M.Phil. Ph.D. Principal Sarada Vitas College, Krichcamurthypuram, Myturu







# ್ಷಾಹಿತಿ ಎಸ್.ಪಿ.ಉಮಾದೇವಿ ಅಭಿಮತ i ಉಪನ್ಯಾಸ ಕಾರ್ಯಕ್ಷಮ ವಚನಗಳು ಆಧುನಿಕ ಬದುಕಿಗೆ ಸಂಜೀವಿನಿ

್ರಾಯವಾಗೆ ಸಲ್ಲಿಕಾಲ ಮೈಸೂರು ಜನಗಳ ಎಸ್.ರ ಎಂದು ಗಡಿತ್ತಿ ವಿಶ್ವಂತ ಪ್ರಾರಂತ ಪ್ರತಿ ಎಂದು ಗಡಿತ್ತಿ ವಿಶ್ವಂತ ಪ್ರಾರಂತ ಪ್ರತಿ ಸಂಪಾರ್ಣಿಸಿ ಹೇಳಿದರು.

and the control of th

ті налиба тұл ақораза these blow bearabouts harmen gome the thirt emphasions the em met which are the series of the se er strong econolis equidos manner on a not apposed about deduction ed acci advancin sudoste egif The colorate part part at the median the contract recording to white paper piet the paper and the second of the second of and ancien