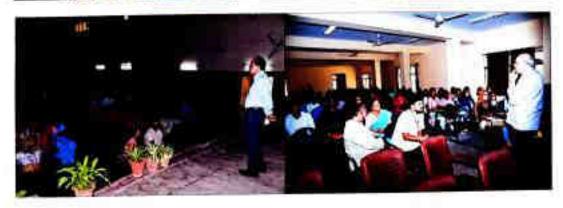

#### **Valedictory**

On the fifth day of the training program, October 7th, a valedictory event was held. The event was graced by Dr. M. Devika, Principal of Sarada Vilas College, Smt. Suganthi S. Singh, IQAC Coordinator, Dr. Jyothi N, Head of the Department of Commerce and Business Administration, and members of the Career Guidance and Placement Cell.

During the event, students shared their experiences from the past five days, highlighting the personal transformations they had undergone. A few students who exhibited significant changes from Day 1 to Day 5 were recognized and awarded by the Naandi Foundation. Dr. Devika M addressed the gathering, commending the noticeable progress among the students and acknowledging the efforts of everyone involved in the program's success. At the conclusion of the event, all students were presented with certificates from Mahindra.