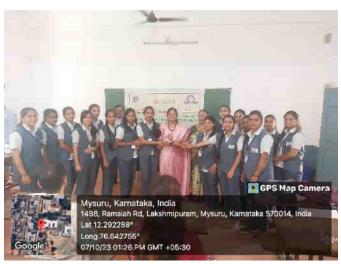

The trainer shared the hands on lab programs using Google classrooms. Each session had two exercises to complete. All the attendees completed 20 exercises in the scheduled duration of 5 days. They were trained about the procedures of designing and building the modules managing and deploying the AI solutions.

Faculties of different streams from various colleges were present in the program to learn and get a hands on experience about the designing and building and dealing with various problems related to the AI programs and AI solutions. All the faculties were provided with attendance certificates at the end of all the sessions with the participation certificates sent to their emails by the ICT academy. The trainer Mr. Abhay Dhanmeher was falicitated by the principal on the last day of the program. The photos of the event are attached to the file and the softcopy are submitted for the documentation purpose