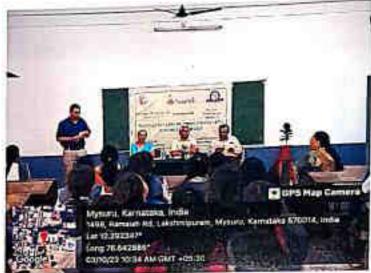

#### **Valedictory**

On the fifth day of the training program, October 7th, a valedictory event was held. The event was graced by Dr. M. Devika, Principal of Sarada Vilas College, Smt. Suganthi S. Singh, IQAC Coordinator, Dr. Jyothi N, Head of the Department of Commerce and Business Administration, and members of the Career Guidance and Placement Cell.

During the event, students shared their experiences from the past five days, highlighting the personal transformations they had undergone. A few students who exhibited significant changes from Day 1 to Day 5 were recognized and awarded by the Naandi Foundation. Dr. Devika M addressed the gathering, commending the noticeable progress among the students and acknowledging the efforts of everyone involved in the program's success. At the conclusion of the event, all students were presented with certificates from Mahindra.