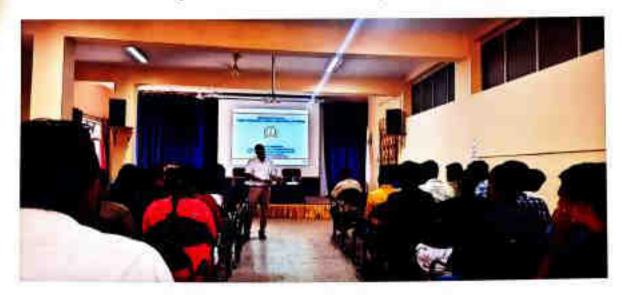

#### REPORT

Name of the event: Faculty Development Program

Date: 03-10-2023 to 07-10-2023

Topic: Microsoft Azure Al Engineer Associate

Organised by: Sarada Vilas College

in association with ICT Academy

Duration: 10.00 AM to 05.00 PM

The trainer shared the hands on lab programs using Google classrooms. Each session had two exercises to complete. All the attendees completed 20 exercises in the scheduled duration of 5 days. They were trained about the procedures of designing and building the modules managing and deploying the AI solutions.

Faculties of different streams from various colleges were present in the program to learn and get a hands on experience about the designing and building and dealing with various problems related to the AI programs and AI solutions. All the faculties were provided with attendance certificates at the end of all the sessions with the participation certificates sent to their emails by the ICT academy. The trainer Mr. Abhay Dhanmeher was falicitated by the principal on the last day of the program. The photos of the event are attached to the file and the softcopy are submitted for the documentation purpose