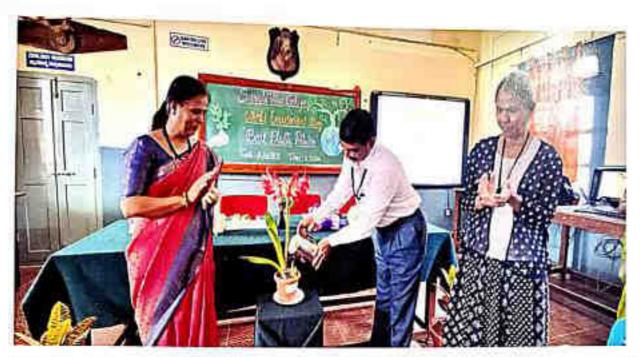

#### **Inauguration**

On day one, that is 3<sup>rd</sup> October 2023, the 5-day training program was inaugurated by Sri. N. Chandrashekhar, Hon. Secretary, Sarada Vilas Educational institutions in the presence of the resource person Sri. Suresh Sastry from Naandi Foundation and Dr. M. Devika, Principal of Sarada Vilas College. Sri. N. Chandrashekar, Hon. Secretary of SVEI also spoke on this occasion praising the unique efforts of Sarada Vilas College in equipping the students with necessary skills for the current scenario. Recollecting the previous connections with Sarada Vilas College, Mr. Suresh Sastry expressed his excitement to conduct the 5-day training. Dr. M. Devika, Principal, Sarada Vilas College delivered the presidential address requesting students to make use of bunch of opportunities created by the college.