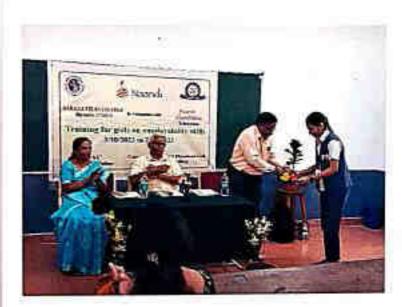

#### **Inauguration**

On day one, that is 3<sup>rd</sup> October 2023, the 5-day training program was inaugurated by Sri. N. Chandrashekhar, Hon. Secretary, Sarada Vilas Educational institutions in the presence of the resource person Sri. Suresh Sastry from Naandi Foundation and Dr. M. Devika, Principal of Sarada Vilas College. Sri. N. Chandrashekar, Hon. Secretary of SVEI also spoke on this occasion praising the unique efforts of Sarada Vilas College in equipping the students with necessary skills for the current scenario. Recollecting the previous connections with Sarada Vilas College, Mr. Suresh Sastry expressed his excitement to conduct the 5-day training. Dr. M. Devika, Principal, Sarada Vilas College delivered the presidential address requesting students to make use of bunch of opportunities created by the college.

A total of 59 girls of final year of B.Sc., B.Com, and B.Sc.(Hons') DS and AI were present in the inaugural ceremony.

Dr. M Devika
M. Sc., M. Phil., Ph.D.
Principal
Sarada Vilas College,
Krishnamurthypuram, Mysuru.
Phone: 0821-2332479
E-mail: principal@saradavilas.com