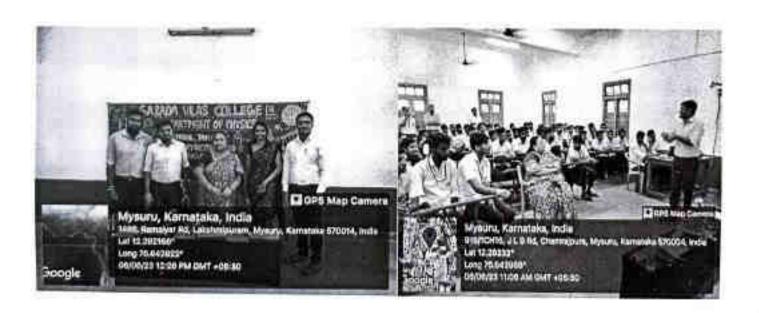

#### **Valedictory**

On the fifth day of the training program, October 7th, a valedictory event was held. The event was graced by Dr. M. Devika, Principal of Sarada Vilas College, Smt. Suganthi S. Singh, IQAC Coordinator, Dr. Jyothi N, Head of the Department of Commerce and Business Administration, and members of the Career Guidance and Placement Cell.

During the event, students shared their experiences from the past five days, highlighting the personal transformations they had undergone. A few students who exhibited significant changes from Day 1 to Day 5 were recognized and awarded by the Naandi Foundation. Dr. Devika M addressed the gathering, commending the noticeable progress among the students and acknowledging the efforts of everyone involved in the program's success. At the conclusion of the event, all students were presented with certificates from Mahindra.

#### Valedictory

Dr. M Devika
M. Sc., M. Phil., Ph.D.
Principal
Sarada Vilas College,
Krishnamurthypuram, Mysuru.
Phone: 0821-2332479
E-mail: principal@saradavilas.com