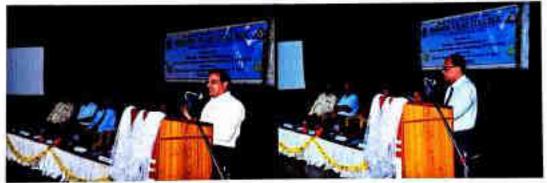

#### **Inauguration**

On day one, that is 3<sup>rd</sup> October 2023, the 5-day training program was inaugurated by Sri. N. Chandrashekhar, Hon. Secretary, Sarada Vilas Educational institutions in the presence of the resource person Sri. Suresh Sastry from Naandi Foundation and Dr. M. Devika, Principal of Sarada Vilas College. Sri. N. Chandrashekar, Hon. Secretary of SVEI also spoke on this occasion praising the unique efforts of Sarada Vilas College in equipping the students with necessary skills for the current scenario. Recollecting the previous connections with Sarada Vilas College, Mr. Suresh Sastry expressed his excitement to conduct the 5-day training. Dr. M. Devika, Principal, Sarada Vilas College delivered the presidential address requesting students to make use of bunch of opportunities created by the college.