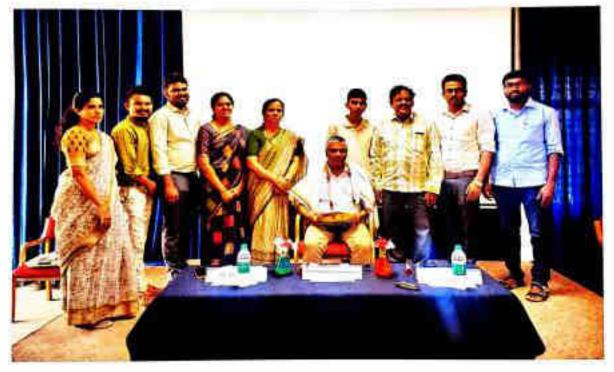

#### REPORT

Name of the event: Faculty Development Program

Date: 03-10-2023 to 07-10-2023

Topic: Microsoft Azure Al Engineer Associate

Organised by: Sarada Vilas College

in association with ICT Academy

Duration: 10.00 AM to 05.00 PM

The trainer shared the hands on lab programs using Google classrooms. Each session had two exercises to complete. All the attendees completed 20 exercises in the scheduled duration of 5 days. They were trained about the procedures of designing and building the modules managing and deploying the AI solutions.

Faculties of different streams from various colleges were present in the program to learn and get a hands on experience about the designing and building and dealing with various problems related to the AI programs and AI solutions. All the faculties were provided with attendance certificates at the end of all the sessions with the participation certificates sent to their emails by the ICT academy. The trainer Mr. Abhay Dhanmeher was falicitated by the principal on the last day of the program. The photos of the event are attached to the file and the softcopy are submitted for the documentation purpose