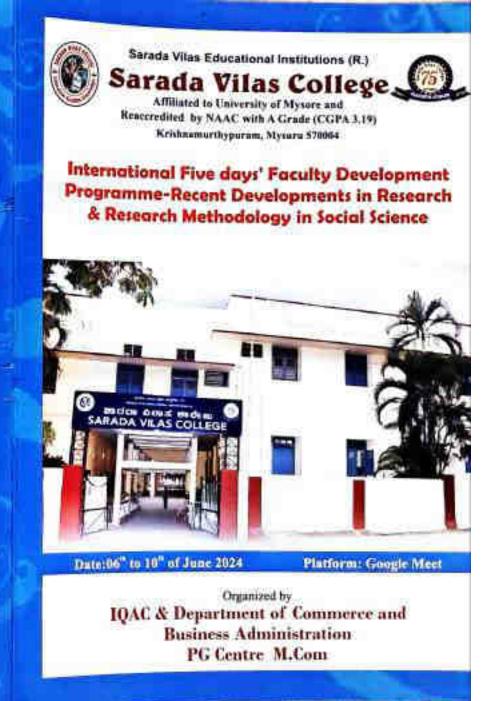

onal Institutions. Mysuru

#### Sri N.Chandrashekar

Hon. Secretary, Sarada Vilas Educational Institutions, Mysuru

#### Dr. T K Umesh

Senior GC Member & Former Vice-Chancellor, LloM, Mysturu

#### Dr. M.Devika

Principal, Sarada Vilas College Mysuru

#### Prof. Satyanarayana

Dean, Dept. of Commerce, Sarada Vilas College, Mysuru

#### Organizing Secretary

Dr. Jyothi A N HoD, Department of Commerce

#### **Faculty Coordinators**

Mrs. Arpitha K. Assistant Professor Mr. Mahendra B S. Assistant Professor

#### For Registration Participation opens for:

Academician, Research Scholars & Industrialists

Link: https://forms.gle/HbiRdbDDPwwN3lkg6

Registration Fee : Rs. 100/-Payment Mode : Online

Scan for Registration



D: 9901223540, 9686865379

Scan for Payment



UPI ID: principalsve@sbi



About the Institute: The saga of Sarada Vilas Educational Institutions began in the year 1861 when His Highness Mummadi Sri. KrishnarajaWodeyar, directed his court man Rao Bahadur Sri. BhakshiNarasappa to start an Educational Institution in Mysore so as to make the town a Centre for Education in keeping with the desire of the king, Sri.Narasappa founded a school and named it Sarada Vilas Anglo-Sanskrit School. In the beginning, it was boused in a temple. In 1899, the king formed a Governing Body to manage the affairs of the school. Sri. M. Venkatakrishnaiah, popularly called Tataiah, was named as Secretary. He was mainly instrumental in developing the Institution. In 1904, the school was shifted to the Lansdowne building. The High school section was started in the year 1917 which was shi