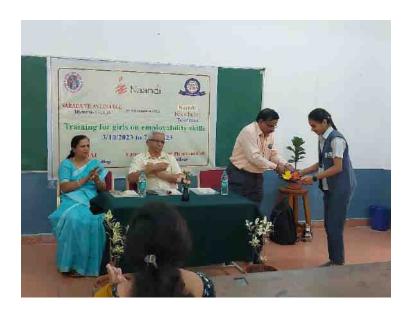

#### **Inauguration**

On day one, that is 3<sup>rd</sup> October 2023, the 5-day training program was inaugurated by Sri. N. Chandrashekhar, Hon. Secretary, Sarada Vilas Educational institutions in the presence of the resource person Sri. Suresh Sastry from Naandi Foundation and Dr. M. Devika, Principal of Sarada Vilas College. Sri. N. Chandrashekar, Hon. Secretary of SVEI also spoke on this occasion praising the unique efforts of Sarada Vilas College in equipping the students with necessary skills for the current scenario. Recollecting the previous connections with Sarada Vilas College, Mr. Suresh Sastry expressed his excitement to conduct the 5-day training. Dr. M. Devika, Principal, Sarada Vilas College delivered the presidential address requesting students to make use of bunch of opportunities created by the college.