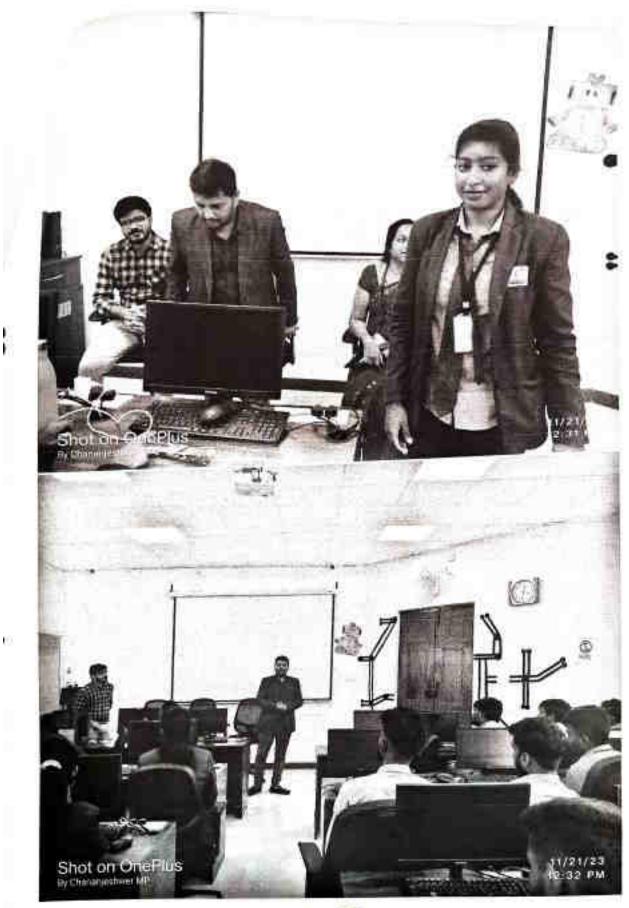

The trainer shared the hands on lab programs using Google classrooms. Each session had two exercises to complete. All the attendees completed 20 exercises in the scheduled duration of 5 days. They were trained about the procedures of designing and building the modules managing and deploying the AI solutions.

Faculties of different streams from various colleges were present in the program to learn and get a hands on experience about the designing and building and dealing with various problems related to the AI programs and AI solutions. All the faculties were provided with attendance certificates at the end of all the sessions with the participation certificates sent to their emails by the ICT academy. The trainer Mr. Abhay Dhanmeher was falicitated by the principal on the last day of the program. The photos of the event are attached to the file and the softcopy are submitted for the documentation purpose