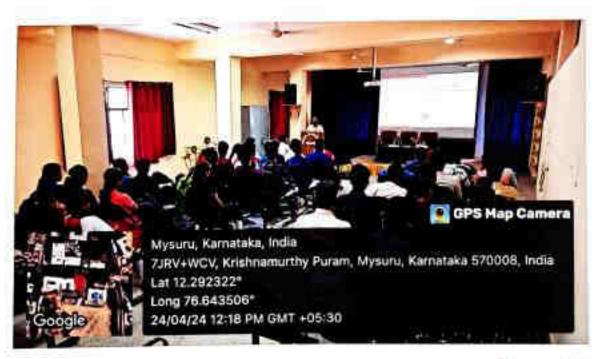

To, The Principal Sarada Vilas College Mysuru – 04

Respected Madam,

Subject: Permission for the conduction of five day faculty development program on "Microsoft Azuri Al Engineer Associate" in association with ICT academy

As mentioned in the above subject, we are organizing a five day faculty development on "Microsoft Azuri AI Engineer Associate" program in association with ICT Academy. The program is scheduled from 21-08-2023 to 26-08-2023 for duration of seven hours a day. I seek your permission and to conduct the program. Kindly permit and oblige.