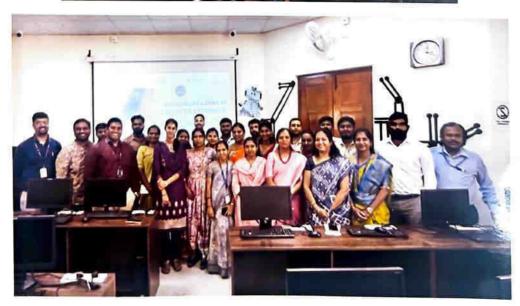

#### REPORT

Name of the event: Faculty Development Program

Date: 03-10-2023 to 07-10-2023

Topic: Microsoft Azure Al Engineer Associate

Organised by: Sarada Vilas College

in association with ICT Academy

Duration: 10.00 AM to 05.00 PM

The trainer shared the hands on lab programs using Google classrooms. Each session had two exercises to complete. All the attendees completed 20 exercises in the scheduled duration of 5 days. They were trained about the procedures of designing and building the modules managing and deploying the AI solutions.

Faculties of different streams from various colleges were present in the program to learn and get a hands on experience about the designing and building and dealing with various problems related to the AI programs and AI solutions. All the faculties were provided with attendance certificates at the end of all the sessions with the participation certificates sent to their emails by the ICT academy. The trainer Mr. Abhay Dhanmeher was falicitated by the principal on the last day of the program. The photos of the event are attached to the file and the softcopy are submitted for the documentation purpose