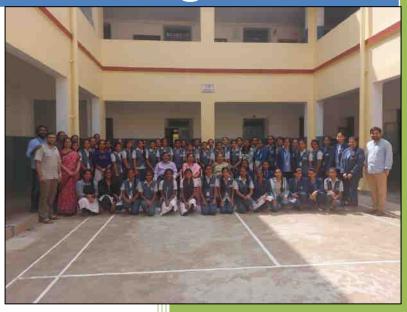

#### **Inauguration**

On day one, that is 3<sup>rd</sup> October 2023, the 5-day training program was inaugurated by Sri. N. Chandrashekhar, Hon. Secretary, Sarada Vilas Educational institutions in the presence of the resource person Sri. Suresh Sastry from Naandi Foundation and Dr. M. Devika, Principal of Sarada Vilas College. Sri. N. Chandrashekar, Hon. Secretary of SVEI also spoke on this occasion praising the unique efforts of Sarada Vilas College in equipping the students with necessary skills for the current scenario. Recollecting the previous connections with Sarada Vilas College, Mr. Suresh Sastry expressed his excitement to conduct the 5-day training. Dr. M. Devika, Principal, Sarada Vilas College delivered the presidential address requesting students to make use of bunch of opportunities created by the college.

A total of 59 girls of final year of B.Sc., B.Com, and B.Sc.(Hons') DS and AI were present in the inaugural ceremony.

Dr. M Devika
M. Sc., M. Phil., Ph.D.
Principal
Sarada Vilas College,
Krishnamurthypuram, Mysuru.
Phone: 0821-2332479
E-mail: principal@saradavilas.com