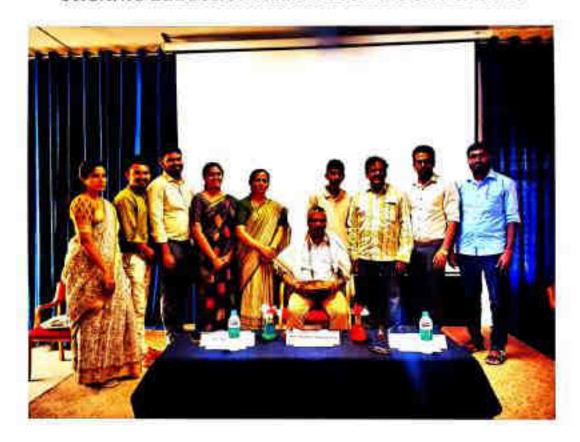

#### REPORT

Name of the event: Faculty Development Program

Date: 03-10-2023 to 07-10-2023

Topic: Microsoft Azure Al Engineer Associate

Organised by: Sarada Vilas College

in association with ICT Academy

Duration: 10.00 AM to 05.00 PM

Faculties of different streams from various colleges were present in the program to learn and get a hands on experience about the designing and building and dealing with various problems related to the AI programs and AI solutions. All the faculties were provided with attendance certificates at the end of all the sessions with the participation certificates sent to their emails by the ICT academy. The trainer Mr. Abhay Dhanmeher was falicitated by the principal on the last day of the program. The photos of the event are attached to the file and the softcopy are submitted for the documentation purpose