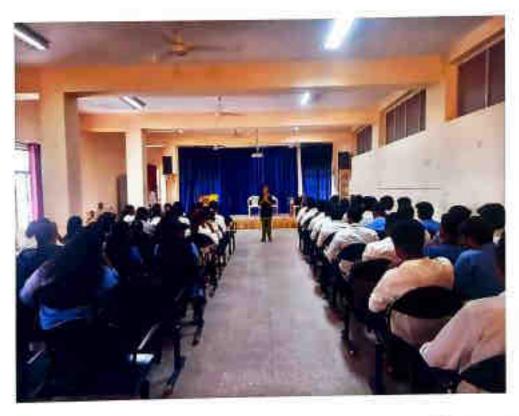

#### **Inauguration**

On day one, that is 3<sup>rd</sup> October 2023, the 5-day training program was inaugurated by Sri. N. Chandrashekhar, Hon. Secretary, Sarada Vilas Educational institutions in the presence of the resource person Sri. Suresh Sastry from Naandi Foundation and Dr. M. Devika, Principal of Sarada Vilas College. Sri. N. Chandrashekar, Hon. Secretary of SVEI also spoke on this occasion praising the unique efforts of Sarada Vilas College in equipping the students with necessary skills for the current scenario. Recollecting the previous connections with Sarada Vilas College, Mr. Suresh Sastry expressed his excitement to conduct the 5-day training. Dr. M. Devika, Principal, Sarada Vilas College delivered the presidential address requesting students to make use of bunch of opportunities created by the college.

A total of 59 girls of final year of B.Sc., B.Com, and B.Sc.(Hons') DS and AI were present in the inaugural ceremony.

Dr. M Devika
M. Sc., M. Phil., Ph.D.
Principal
Sarada Vilas College,
Krishnamurthypuram, Mysuru.
Phone: 0821-2332479
E-mail: principal@saradavilas.com