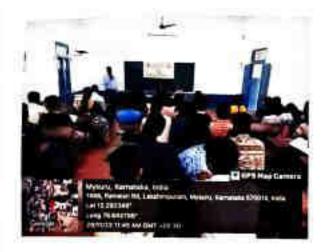

#### **Inauguration**

On day one, that is 3<sup>rd</sup> October 2023, the 5-day training program was inaugurated by Sri. N. Chandrashekhar, Hon. Secretary, Sarada Vilas Educational institutions in the presence of the resource person Sri. Suresh Sastry from Naandi Foundation and Dr. M. Devika, Principal of Sarada Vilas College. Sri. N. Chandrashekar, Hon. Secretary of SVEI also spoke on this occasion praising the unique efforts of Sarada Vilas College in equipping the students with necessary skills for the current scenario. Recollecting the previous connections with Sarada Vilas College, Mr. Suresh Sastry expressed his excitement to conduct the 5-day training. Dr. M. Devika, Principal, Sarada Vilas College delivered the presidential address requesting students to make use of bunch of opportunities created by the college.

A total of 59 girls of final year of B.Sc., B.Com, and B.Sc.(Hons') DS and AI were present in the inaugural ceremony.

Dr. M Devika
M. Sc., M. Phil., Ph.D.
Principal
Sarada Vilas College,
Krishnamurthypuram, Mysuru.
Phone: 0821-2332479
E-mail: principal@saradavilas.com