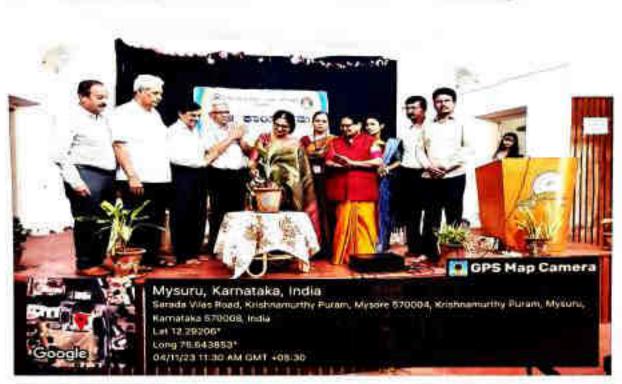

#### **Inauguration**

On day one, that is 3<sup>rd</sup> October 2023, the 5-day training program was inaugurated by Sri. N. Chandrashekhar, Hon. Secretary, Sarada Vilas Educational institutions in the presence of the resource person Sri. Suresh Sastry from Naandi Foundation and Dr. M. Devika, Principal of Sarada Vilas College. Sri. N. Chandrashekar, Hon. Secretary of SVEI also spoke on this occasion praising the unique efforts of Sarada Vilas College in equipping the students with necessary skills for the current scenario. Recollecting the previous connections with Sarada Vilas College, Mr. Suresh Sastry expressed his excitement to conduct the 5-day training. Dr. M. Devika, Principal, Sarada Vilas College delivered the presidential address requesting students to make use of bunch of opportunities created by the college.

A total of 59 girls of final year of B.Sc., B.Com, and B.Sc.(Hons') DS and AI were present in the inaugural ceremony.

Dr. M Devika
M. Sc., M. Phil., Ph.D.
Principal
Sarada Vilas College,
Krishnamurthypuram, Mysuru.
Phone: 0821-2332479
E-mail: principal@saradavilas.com