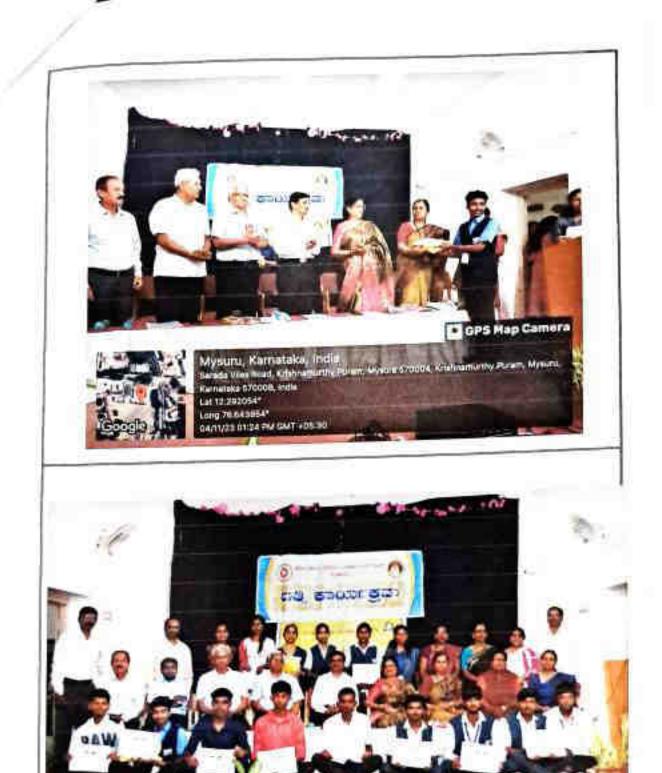

ಿಜ ಸಭೆ ವಿದ್ಯಾರ್ಥಿ ಪಡೆದುಕೊಂಡರು ಎಜೇಕರಿಗೆ ಶರಣ ಸಾಹಿತ್ಯ ಪರಿಷತ್ತಿನ ವತಿಯಿಂದ ಬಹುಮಾನ ವಿತರಿಸಲಾಯಿತು.

ಕಾರ್ಯಕ್ರಮದಲ್ಲಿ ತಾರದಾ ವಿಲಾಸ ವಿದ್ಯಾ ಸಂಸ್ಥೆಗಳ ಗೌರವ ಕಾರ್ಯದರ್ಶಿಗಳಾದ ಶ್ರೀ ಎನ್ ಚಂದ್ರಶೇಖರ್. ಕಾಲೇಜಿನ ಪ್ರಾಂತುಪಾಲರಾದ ಡಾ. ಎಂ.ದೇವಿಕಾ, ಶರಣ ಸಾಹಿತ್ಯ ಪರಿಷತ್ತು ಮೈಸೂರಿನ ನಗರ ಘಟಕದ ಕಾರ್ಯದರ್ಶಿಗಳಾದ ಶ್ರೀ ಐ ಎಸ್ ಕುಮಾರಸ್ವಾಮಿ, ಶರಣ ಸಾಹಿತ್ಯ ಪರಿಷತ್ತಿನ ಸದಸ್ಯರು ದಕ್ತಿ ರಾಸೋಹಿಗಳ ಡಾ.ಐ ನಿರ್ಮಾಲ ಹಾಗೂ ಕಾಲೇಜಿನ ಆಧ್ಯಾಪಕರು ಮತ್ತು ವಿದ್ಯಾರ್ಥಿಗಳು ಹಾಜರಿದ್ದರು. ಕಾರ್ಯಕ್ರಮವನ್ನು ಕನ್ನಡ ವಿಧಾಗದ ಮುಖ್ಯಸ್ಥರು ಹಾಗೂ ಸಹಾಯಕ ಪ್ರಾಧ್ಯಾಪಕರಾದ ಡಾ. ರೇಖಾ ಎಚ್ ಎಲ್ ನಿರೂಪಿಸಿದರು. ಡಾ.ದಿವ್ನ ಎಸ್ ಸ್ವಾಗತಿಸಿದರು. ಶರಣ ಸಾಹಿತ್ಯ ಪರಿಷತ್ತಿನ ಸಂಜಾಲಕರಾದ ಡಾ. ಮುದ್ದು ಮಲ್ಲೇಶ್ ರವರು ಎಂದಿಸಿದರು.

TA SUF LOCK OF MAR ENGLANDS

THE TOTAL STATE

THE COURT S

Dr. M Devika

Msc., M Phil., Ph.D.

Principal

Sarada Vilas College,

Krishnamurdhypuram, Mysuna





Cobles bell con district and a second second





Poplia Jal.

District destre enderen entre en entre en entre entre

Dr. M Devika M.Sc. M.Phil. Ph.D. Principal Sarada Vitas College, Krichcamurthypuram, Myturu







# ್ಷಾಹಿತಿ ಎಸ್.ಪಿ.ಉಮಾದೇವಿ ಅಭಿಮತ i ಉಪನ್ಯಾಸ ಕಾರ್ಯಕ್ಷಮ ವಚನಗಳು ಆಧುನಿಕ ಬದುಕಿಗೆ ಸಂಜೀವಿನಿ

್ರಾಯವಾಗೆ ಸಲ್ಲಿಕಾಲ ಮೈಸೂರು ಜನಗಳ ಎಸ್.ರ ಎಂದು ಗಡಿತ್ತಿ ವಿಶ್ವಂತ ಪ್ರಾರಂತ ಪ್ರತಿ ಎಂದು ಗಡಿತ್ತಿ ವಿಶ್ವಂತ ಪ್ರಾರಂತ ಪ್ರತಿ ಸಂಪಾರ್ಣಿಸಿ ಹೇಳಿದರು.

and the control of th

ті налиба тұл ақораза these blow bearabouts harmen gome the thirt emphasions the em met which are the series of the se er strong econolis equidos manner on a not apposed about deduction ed acci advancin sudoste egif The colorate part part at the median the contract recording to white paper piet the paper and the second of the second of and ancient erugid, and district Selection and analysis of t