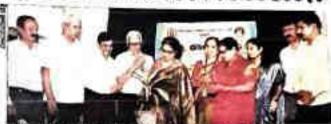

#### **Valedictory**

On the fifth day of the training program, October 7th, a valedictory event was held. The event was graced by Dr. M. Devika, Principal of Sarada Vilas College, Smt. Suganthi S. Singh, IQAC Coordinator, Dr. Jyothi N, Head of the Department of Commerce and Business Administration, and members of the Career Guidance and Placement Cell.

During the event, students shared their experiences from the past five days, highlighting the personal transformations they had undergone. A few students who exhibited significant changes from Day 1 to Day 5 were recognized and awarded by the Naandi Foundation. Dr. Devika M addressed the gathering, commending the noticeable progress among the students and acknowledging the efforts of everyone involved in the program's success. At the conclusion of the event, all students were presented with certificates from Mahindra.