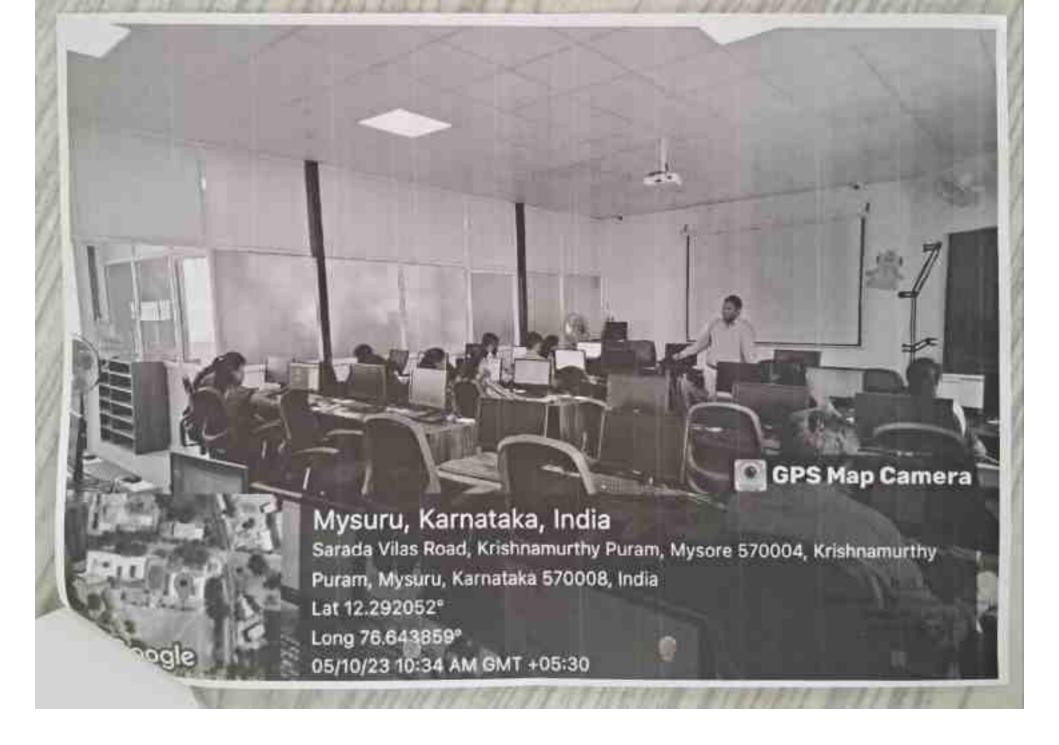

#### REPORT

Name of the event: Faculty Development Program

Date: 03-10-2023 to 07-10-2023

Topic: Microsoft Azure Al Engineer Associate

Organised by: Sarada Vilas College

in association with ICT Academy

Duration: 10.00 AM to 05.00 PM

The trainer shared the hands on lab programs using Google classrooms. Each session had two exercises to complete. All the attendees completed 20 exercises in the scheduled duration of 5 days. They were trained about the procedures of designing and building the modules managing and deploying the AI solutions.