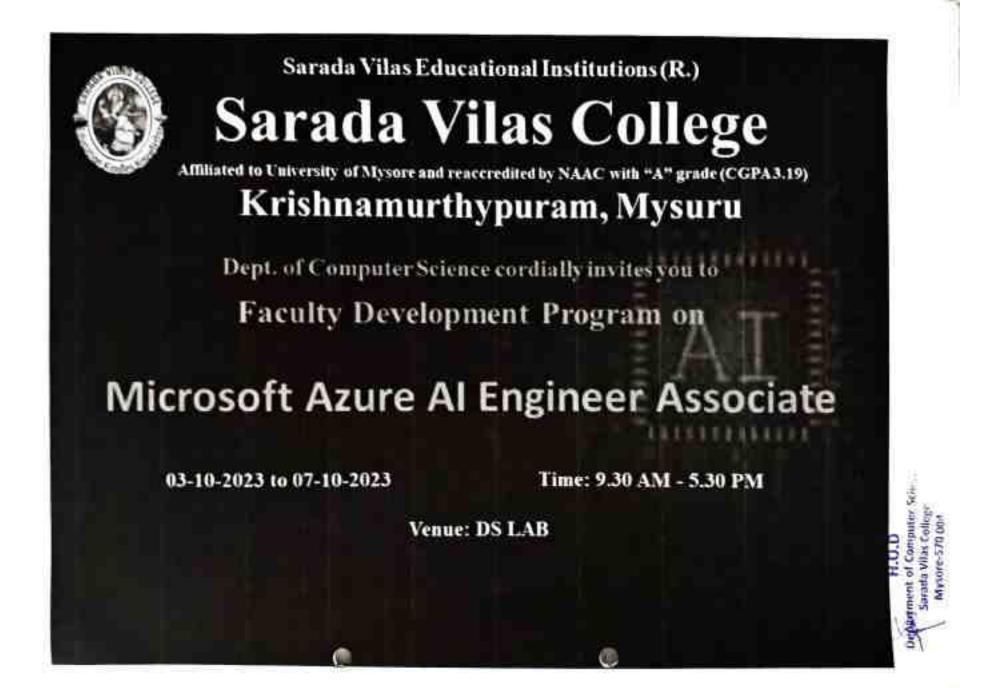

## Sarada Vilas College

Affiliated to University of Mysore and reaccredited by NAAC with "A" grade (CGPA 3.19)

Krishnamurthypuram, Mysuru

IN ASSOCIATION WITH ICT ACADEMY ORGANIZES

## Microsoft Azure Al Engineer Associate

03-10-2023 to 07-10-2023

Time: 9.30 AM - 5.30 PM

Venue: DS LAB