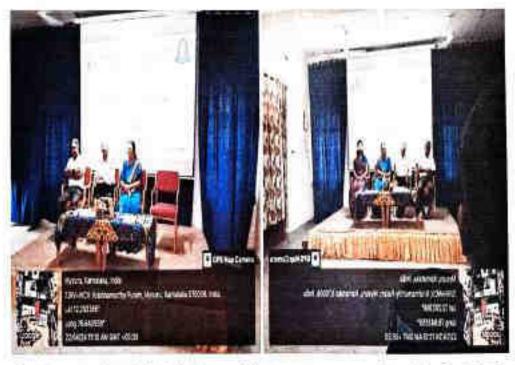

#### **Inauguration**

On day one, that is 3<sup>rd</sup> October 2023, the 5-day training program was inaugurated by Sri. N. Chandrashekhar, Hon. Secretary, Sarada Vilas Educational institutions in the presence of the resource person Sri. Suresh Sastry from Naandi Foundation and Dr. M. Devika, Principal of Sarada Vilas College. Sri. N. Chandrashekar, Hon. Secretary of SVEI also spoke on this occasion praising the unique efforts of Sarada Vilas College in equipping the students with necessary skills for the current scenario. Recollecting the previous connections with Sarada Vilas College, Mr. Suresh Sastry expressed his excitement to conduct the 5-day training. Dr. M. Devika, Principal, Sarada Vilas College delivered the presidential address requesting students to make use of bunch of opportunities created by the college.

A total of 59 girls of final year of B.Sc., B.Com, and B.Sc.(Hons') DS and AI were present in the inaugural ceremony.

Dr. M Devika
M. Sc., M. Phil., Ph.D.
Principal
Sarada Vilas College,
Krishnamurthypuram, Mysuru.
Phone: 0821-2332479
E-mail: principal@saradavilas.com