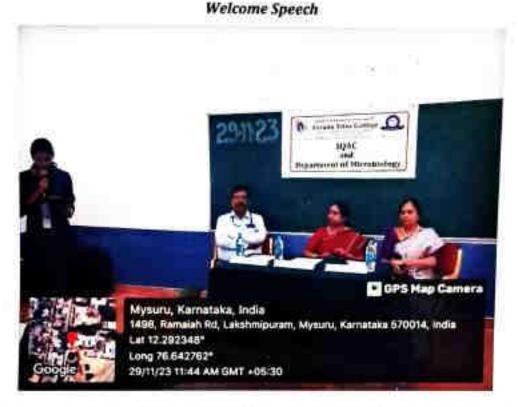

#### **Inauguration**

On day one, that is 3<sup>rd</sup> October 2023, the 5-day training program was inaugurated by Sri. N. Chandrashekhar, Hon. Secretary, Sarada Vilas Educational institutions in the presence of the resource person Sri. Suresh Sastry from Naandi Foundation and Dr. M. Devika, Principal of Sarada Vilas College. Sri. N. Chandrashekar, Hon. Secretary of SVEI also spoke on this occasion praising the unique efforts of Sarada Vilas College in equipping the students with necessary skills for the current scenario. Recollecting the previous connections with Sarada Vilas College, Mr. Suresh Sastry expressed his excitement to conduct the 5-day training. Dr. M. Devika, Principal, Sarada Vilas College delivered the presidential address requesting students to make use of bunch of opportunities created by the college.

A total of 59 girls of final year of B.Sc., B.Com, and B.Sc.(Hons') DS and AI were present in the inaugural ceremony.

Dr. M Devika
M. Sc., M. Phil., Ph.D.
Principal
Sarada Vilas College,
Krishnamurthypuram, Mysuru.
Phone: 0821-2332479
E-mail: principal@saradavilas.com