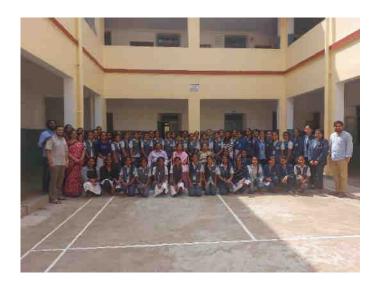

#### **Inauguration**

On day one, that is 3<sup>rd</sup> October 2023, the 5-day training program was inaugurated by Sri. N. Chandrashekhar, Hon. Secretary, Sarada Vilas Educational institutions in the presence of the resource person Sri. Suresh Sastry from Naandi Foundation and Dr. M. Devika, Principal of Sarada Vilas College. Sri. N. Chandrashekar, Hon. Secretary of SVEI also spoke on this occasion praising the unique efforts of Sarada Vilas College in equipping the students with necessary skills for the current scenario. Recollecting the previous connections with Sarada Vilas College, Mr. Suresh Sastry expressed his excitement to conduct the 5-day training. Dr. M. Devika, Principal, Sarada Vilas College delivered the presidential address requesting students to make use of bunch of opportunities created by the college.

A total of 59 girls of final year of B.Sc., B.Com, and B.Sc.(Hons') DS and AI were present in the inaugural ceremony.

Dr. M Devika
M. Sc., M. Phil., Ph.D.
Principal
Sarada Vilas College,
Krishnamurthypuram, Mysuru.
Phone: 0821-2332479
E-mail: principal@saradavilas.com