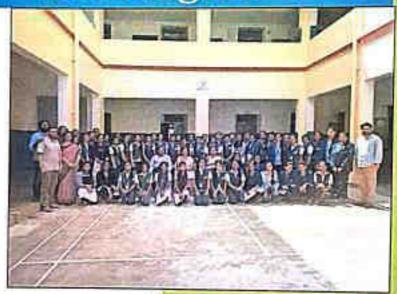

HON. SECRETARY SVEL MYSURU

PRESENCE

SRI. SURESH SASTRY
TRAINER
NAANDI FOUNDATION

TIME: 10:15a.m. VENUE: Sarada Vilas College

#### CONVENERS

Ms. Akshaya H. L., Assistant professor, Department of Computer Science

Yathirajsharma M. V., Assistant Professor, Department of Mathematics

#### ORGANIZERS

Smt. Sunganthi S. Singh, IQAC coordinator

Mr. Prathap M. R., Assistant Professor, Department of Physics

Mr. Raj Kishore S. N., Assistant Professor, Department of Commerce

Ms. Arpitha K. Assistant Professor, Department of Commerce

Mr. Tribhuvan K. R., Assistant Professor, Department of Biotechnology

SARADA VILAS EDUCATIONAL INSTITUTIONS (R.)
SARADA VILAS COLLEGE, MYSURU

In Association with

MAHINDRA GROUP

and

NAANDI FOUNDATION

2023-24

# 5-Day Employability Skill Training for Girls



IQAC and Career Guidance
Placement Cell of Sarada Vilas
College, Mysuru
03/10/2023 to 07/10/2023

Sarada Vilas Educational Institutions (R.)

Phone: 0821 - 2332479 Fax: 0821 - 2330221



# SARADA VILAS COLLEGE

Krishnamurthypuram, Mysuru - 570 004 (Affiliated to the University of Mysore) Reaccredited by NAAC with A grade (CGPA: 3.19)

E-mail: principal@saradavilas.com Website: www.saradavilas.com

Dr. M. Devika, M.Sc., M.Phil., Ph.D.

Principal

Mobile: 9880024483

#### Background:

As part of their commitment to women's empowerment, the Mahindra Group has launched the Mahindra Pride Classroom program as a key initiative under their Corporate Social Responsibility (CSR) efforts. This program, guided by the tagline "Employability with Empathy and Emotion," aims to equip young women with c