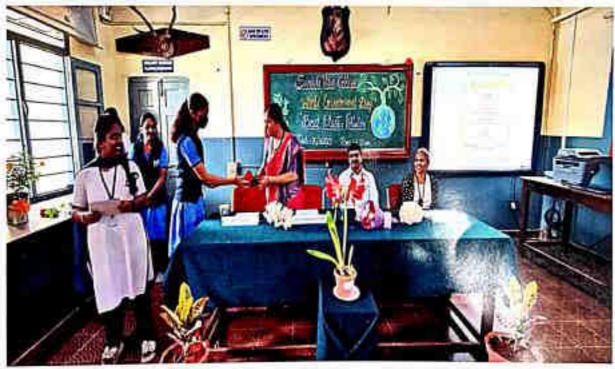

#### **Valedictory**

On the fifth day of the training program, October 7th, a valedictory event was held. The event was graced by Dr. M. Devika, Principal of Sarada Vilas College, Smt. Suganthi S. Singh, IQAC Coordinator, Dr. Jyothi N, Head of the Department of Commerce and Business Administration, and members of the Career Guidance and Placement Cell.

During the event, students shared their experiences from the past five days, highlighting the personal transformations they had undergone. A few students who exhibited significant changes from Day 1 to Day 5 were recognized and awarded by the Naandi Foundation. Dr. Devika M addressed the gathering, commending the noticeable progress among the students and acknowledging the efforts of everyone involved in the program's success. At the conclusion of the event, all students were presented with certificates from Mahindra.