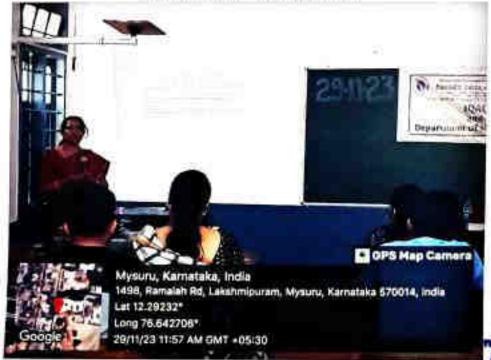

#### **Valedictory**

On the fifth day of the training program, October 7th, a valedictory event was held. The event was graced by Dr. M. Devika, Principal of Sarada Vilas College, Smt. Suganthi S. Singh, IQAC Coordinator, Dr. Jyothi N, Head of the Department of Commerce and Business Administration, and members of the Career Guidance and Placement Cell.

During the event, students shared their experiences from the past five days, highlighting the personal transformations they had undergone. A few students who exhibited significant changes from Day 1 to Day 5 were recognized and awarded by the Naandi Foundation. Dr. Devika M addressed the gathering, commending the noticeable progress among the students and acknowledging the efforts of everyone involved in the program's success. At the conclusion of the event, all students were presented with certificates from Mahindra.