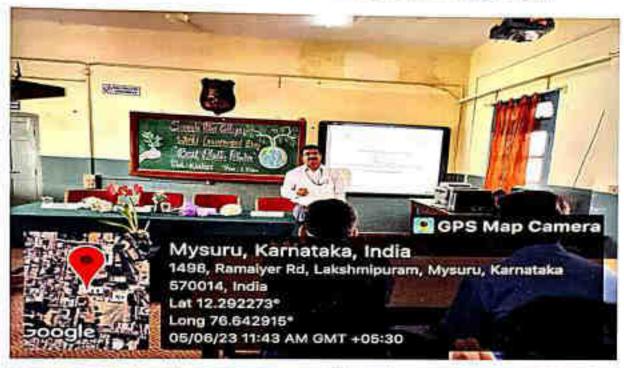

#### **Inauguration**

On day one, that is 3<sup>rd</sup> October 2023, the 5-day training program was inaugurated by Sri. N. Chandrashekhar, Hon. Secretary, Sarada Vilas Educational institutions in the presence of the resource person Sri. Suresh Sastry from Naandi Foundation and Dr. M. Devika, Principal of Sarada Vilas College. Sri. N. Chandrashekar, Hon. Secretary of SVEI also spoke on this occasion praising the unique efforts of Sarada Vilas College in equipping the students with necessary skills for the current scenario. Recollecting the previous connections with Sarada Vilas College, Mr. Suresh Sastry expressed his excitement to conduct the 5-day training. Dr. M. Devika, Principal, Sarada Vilas College delivered the presidential address requesting students to make use of bunch of opportunities created by the college.

A total of 59 girls of final year of B.Sc., B.Com, and B.Sc.(Hons') DS and AI were present in the inaugural ceremony.

Dr. M Devika
M. Sc., M. Phil., Ph.D.
Principal
Sarada Vilas College,
Krishnamurthypuram, Mysuru.
Phone: 0821-2332479
E-mail: principal@saradavilas.com