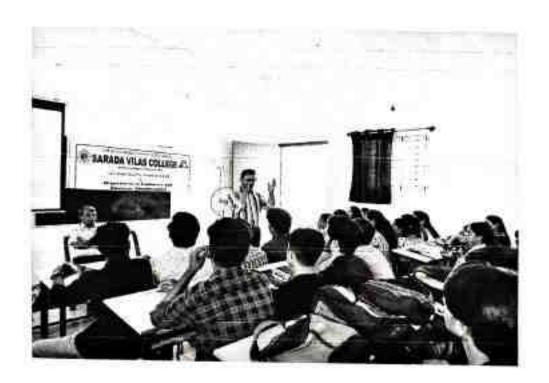

Sub: Tally Classes - Fees Structure reg.

The Department of Commerce and Business Administration, has completed 3 batches of Tally Courses for students and one batch for the non teaching staffs so for in association with Mr.Bhaskar, Shri Sainik Gurukul, Mysuru.

Now we are planning such program for our students. In connection to this, we are seeking your advice and permission to continue the courses. We Hope the same fee structure (Rs.2,500/- per students) will continue for the current batch also. We need permission for the same.