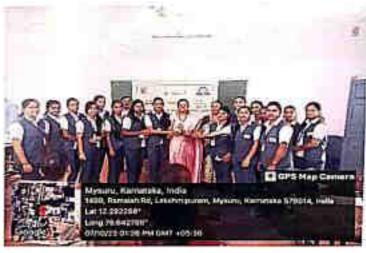

Faculties of different streams from various colleges were present in the program to learn and get a hands on experience about the designing and building and dealing with various problems related to the AI programs and AI solutions. All the faculties were provided with attendance certificates at the end of all the sessions with the participation certificates sent to their emails by the ICT academy. The trainer Mr. Abhay Dhanmeher was falicitated by the principal on the last day of the program. The photos of the event are attached to the file and the softcopy are submitted for the documentation purpose