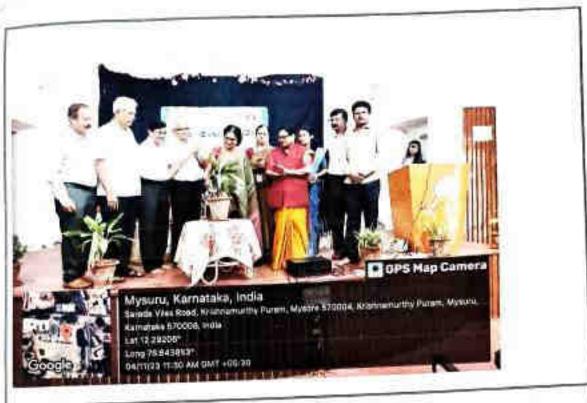

#### **Inauguration**

On day one, that is 3<sup>rd</sup> October 2023, the 5-day training program was inaugurated by Sri. N. Chandrashekhar, Hon. Secretary, Sarada Vilas Educational institutions in the presence of the resource person Sri. Suresh Sastry from Naandi Foundation and Dr. M. Devika, Principal of Sarada Vilas College. Sri. N. Chandrashekar, Hon. Secretary of SVEI also spoke on this occasion praising the unique efforts of Sarada Vilas College in equipping the students with necessary skills for the current scenario. Recollecting the previous connections with Sarada Vilas College, Mr. Suresh Sastry expressed his excitement to conduct the 5-day training. Dr. M. Devika, Principal, Sarada Vilas College delivered the presidential address requesting students to make use of bunch of opportunities created by the college.

A total of 59 girls of final year of B.Sc., B.Com, and B.Sc.(Hons') DS and AI were present in the inaugural ceremony.

Dr. M Devika
M. Sc., M. Phil., Ph.D.
Principal
Sarada Vilas College,
Krishnamurthypuram, Mysuru.
Phone: 0821-2332479
E-mail: principal@saradavilas.com