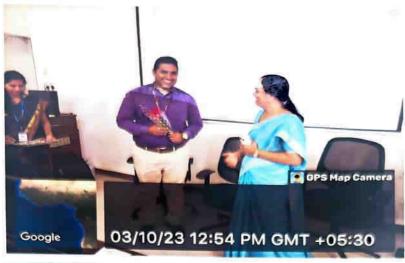

#### REPORT

Name of the event: Faculty Development Program

Date: 03-10-2023 to 07-10-2023

Topic: Microsoft Azure Al Engineer Associate

Organised by: Sarada Vilas College

in association with ICT Academy

Duration: 10.00 AM to 05.00 PM

The trainer shared the hands on lab programs using Google classrooms. Each session had two exercises to complete. All the attendees completed 20 exercises in the scheduled duration of 5 days. They were trained about the procedures of designing and building the modules managing and deploying the AI solutions.