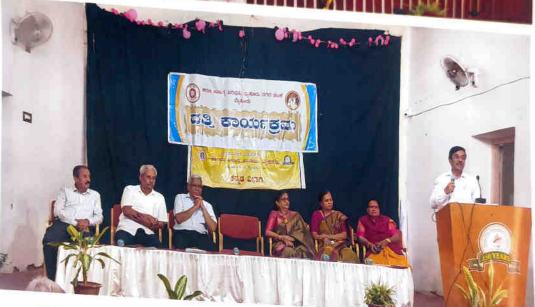

#### A REPORT ON FACE TO FACE WORKSHOP FOR ADOLESCENT GIRLS

On October 3 and 4 ,2023, Sarada Vilas College hosted a face-to-face workshop for adolescent girls called "Smart Girl – To be Happy, To be Strong" as a part of an IQAC initiative for women's empowerment through the Career Guidance and placement Cell, POSH and Anti-Ragging Cell in association with Bharathiya Jain Sanghatana (BJS). The inaugural programme was held on 3<sup>rd</sup> October with the gracious presence of Sri. N. Chandrashekar, Hon. Secretary and Dr. M. Devika, the principal. The inaugural was anchored by Arpitha K., Assistant Professor, Department of Commerce, Sarada Vilas College.

The session was taken over by BJS's trainer Ms. Sangeetha SrisrisriMala. The session was designed form adolescent girls between the ages of 14 and 23.

Session with students

The pupils received guidance about six life-changing sessions on: