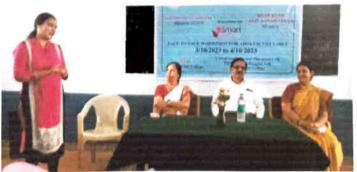

# INAUGURAL PROGRAM ON 3-10-2023

#### PRESIDED BY

DR. DEVIKA M PRINCIPAL SARADA VILAS COLLEGE

#### PRESENCE

MS. SANGEETA SRISRISRIMAAL TRAINER BJS, MYSURU

TIME: 10 a.m.

VENUE: Sarada Vilas College

#### A REPORT ON FACE TO FACE WORKSHOP FOR ADOLESCENT GIRLS

On October 3 and 4 ,2023, Sarada Vilas College hosted a face-to-face workshop for adolescent girls called "Smart Girl – To be Happy, To be Strong" as a part of an IQAC initiative for women's empowerment through the Career Guidance and placement Cell, POSH and Anti-Ragging Cell in association with Bharathiya Jain Sanghatana (BJS). The inaugural programme was held on 3<sup>rd</sup> October with the gracious presence of Sri. N. Chandrashekar, Hon. Secretary and Dr. M. Devika, the principal. The inaugural was anchored by Arpitha K., Assistant Professor, Department of Commerce, Sarada Vilas College.