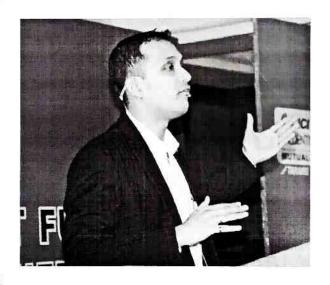

## Inaugural Ceremony

The inaugural ceremony was held from 10:00 Am to 10:30 AM. The welcoming speech was delivered by Darshan, Final year student of B.Sc. Hons' (DS and AI). After inaugurating the workshop, Dr. Sadhya Sheshadri addressed the gathering. Stressing on how important it is to be skilled up now a days, Dr. Sandhya Sheshadri described with few experiences and stories how should be the dreams of students. Dr. M. Devika, who had presided over the ceremony, gave the preseidential speech after the chief guests' speech. Vote of thanks was delivered by Rakshitha K, a final year student of B.Sc.(Hons') DS and AI. Darshan Nayak, a final year B.Sc. student was the master of the ceremony.