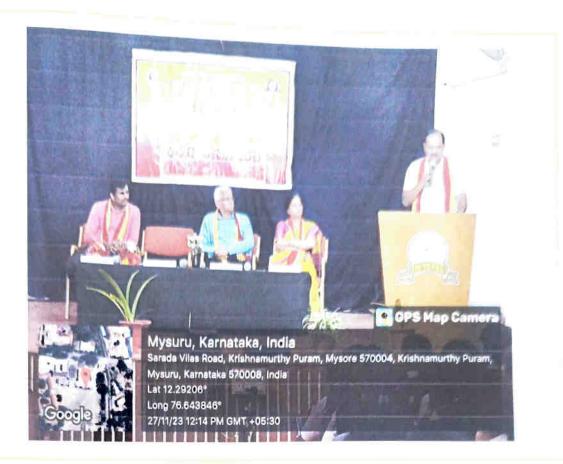

# INAUGURAL PROGRAM ON 3-10-2023

#### PATRONS

DR. B. M. SUBRAYA PRESIDENT SVEI, MYSURU

SRI. N. CHANDRASHEKHAR HON. SECRETARY SVEI, MYSURU

#### PRESIDED BY

DR. DEVIKA M PRINCIPAL SARADA VILAS COLLEGE

#### PRESENCE

MS. SANGEETA SRISRISRIMAAL TRAINER BJS, MYSURU

TIME: 10 a.m.

VENUE: Sarada Vilas College

#### A REPORT ON FACE TO FACE WORKSHOP FOR ADOLESCENT GIRLS

On October 3 and 4 ,2023, Sarada Vilas College hosted a face-to-face workshop for adolescent girls called "Smart Girl – To be Happy, To be Strong" as a part of an IQAC initiative for women's empowerment through the Career Guidance and placement Cell, POSH and Anti-Ragging Cell in association with Bharathiya Jain Sanghatana (BJS). The inaugural programme was held on 3<sup>rd</sup> October with the gracious presence of Sri. N. Chandrashekar, Hon. Secretary and Dr. M. Devika, the principal. The inaugural was anchored by Arpitha K., Assistant Professor, Department of Commerce, Sarada Vilas College.