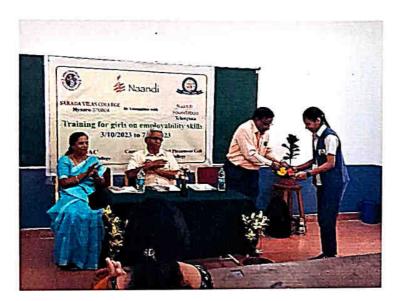

# "One day workshop on Employability skills"

**Date** : 24/11/2023

Place : Room 3, Sarada Vilas College

Delegates present: Dr. Devika M, Principal, Sarada Vilas College

Dr. Sandhya Sheshadri, Training Manager,

## Inaugural Ceremony

The inaugural ceremony was held from 10:00 Am to 10:30 AM. The welcoming speech was delivered by Darshan, Final year student of B.Sc. Hons' (DS and AI). After inaugurating the workshop, Dr. Sadhya Sheshadri addressed the gathering. Stressing on how important it is to be skilled up now a days, Dr. Sandhya Sheshadri described with few experiences and stories how should be the dreams of students. Dr. M. Devika, who had presided over the ceremony, gave the preseidential speech after the chief guests' speech. Vote of thanks was delivered by Rakshitha K, a final year student of B.Sc.(Hons') DS and AI. Darshan Nayak, a final year B.Sc. student was the master of the ceremony.