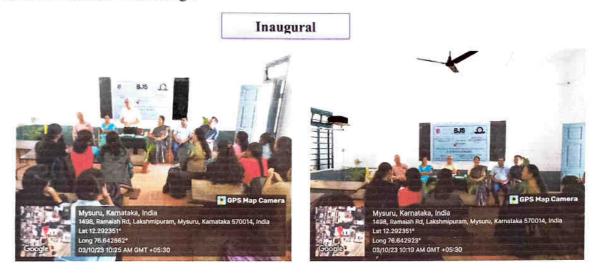

# INAUGURAL PROGRAM ON 3-10-2023

#### A REPORT ON FACE TO FACE WORKSHOP FOR ADOLESCENT GIRLS

On October 3 and 4 ,2023, Sarada Vilas College hosted a face-to-face workshop for adolescent girls called "Smart Girl – To be Happy, To be Strong" as a part of an IQAC initiative for women's empowerment through the Career Guidance and placement Cell, POSH and Anti-Ragging Cell in association with Bharathiya Jain Sanghatana (BJS). The inaugural programme was held on 3<sup>rd</sup> October with the gracious presence of Sri. N. Chandrashekar, Hon. Secretary and Dr. M. Devika, the principal. The inaugural was anchored by Arpitha K., Assistant Professor, Department of Commerce, Sarada Vilas College.