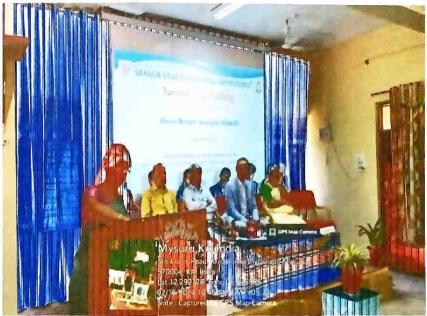

## Inaugural Ceremony

The inaugural ceremony was held from 10:00 Am to 10:30 AM. The welcoming speech was delivered by Darshan, Final year student of B.Sc. Hons' (DS and AI). After inaugurating the workshop, Dr. Sadhya Sheshadri addressed the gathering. Stressing on how important it is to be skilled up now a days, Dr. Sandhya Sheshadri described with few experiences and stories how should be the dreams of students. Dr. M. Devika, who had presided over the ceremony, gave the preseidential speech after the chief guests' speech. Vote of thanks was delivered by Rakshitha K, a final year student of B.Sc.(Hons') DS and AI. Darshan Nayak, a final year B.Sc. student was the master of the ceremony.