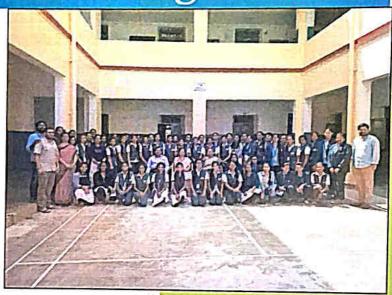

R HON. SECRETARY SVEI, MYSURU

PRESENCE

SRI. SURESH SASTRY
TRAINER
NAANDI FOUNDATION

TIME: 10:15a.m. VENUE: Sarada Vilas College

## CONVENERS

Ms. Akshaya H. L., Assistant professor, Department of Computer Science

Yathirajsharma M. V., Assistant Professor, Department of Mathematics

## ORGANIZERS

Smt. Sunganthi S. Singh, IQAC coordinator

Mr. Prathap M. R., Assistant Professor, Department of Physics

Mr. Raj Kishore S. N., Assistant Professor, Department of Commerce

Ms. Arpitha K, Assistant Professor, Department of Commerce

Mr. Tribhuvan K. R., Assistant Professor, Department of Biotechnology

87

SARADA VILAS EDUCATIONAL INSTITUTIONS (R.)
SARADA VILAS COLLEGE, MYSURU
In Association with

MAHINDRA GROUP and NAANDI FOUNDATION

2023-24

# 5-Day Employability Skill Training for Girls



IQAC and Career Guidance
Placement Cell of Sarada Vilas
College, Mysuru
03/10/2023 to 07/10/2023

Sarada Vilas Educational Institutions (R.)

Phone: 0821 - 2332479 Fax: 0821 - 2330221



# SARADA VILAS COLLEGE

Krishnamurthypuram, Mysuru - 570 004 (Affiliated to the University of Mysore) Reaccredited by NAAC with A grade (CGPA: 3.19)

E-mail: principal@saradavilas.com Website: www.saradavilas.com

Dr. M. Devika, M.Sc., M.Phil., Ph.D.

Principal

Mobile: 9880024483

# Background:

As part of their commitment to women's empowerment, the Mahindra Group has launched the Mahindra Pride Classroom program as a key initiative under their Corporate Social Responsibility (CSR) efforts. This program, guided by the tagline "Employability with Empathy and Emotion," aims to equip young women with cruc