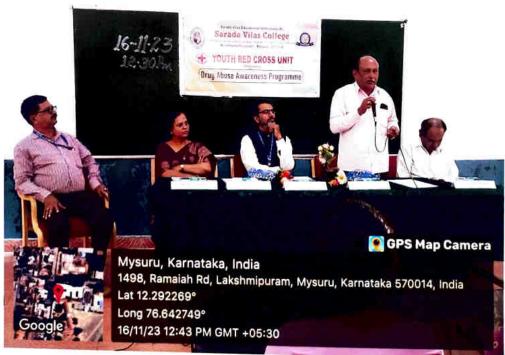

lcohol, narcotics, opiods, etc. and the extent of abuse in India. He also spoke of the personal, social, professional and economic impacts of drug addiction and its abuse. Later he explained the causes and factors leading to drug abuse and the process of treatment of people suffering from addiction.

Kum. Bhoomika Omprakash, II Year, MbBt, narrated the function. The gathering included teachers and staff of the college along with 68 students. The event was co-ordinated by Capt. R. A. Manjunath, Red Cross Officer, Sarada Vilas College, Mysuru.

Dr. M. Devies Back English Debt 2001 Carte College.

# **Youth Red Cross Unit**

# "Drug Abuse Awareness Programme on 16/11/2023 Room No. 03" Inauguration



Inaugural Speech by Sri. S. T. Ravikumar, President, Mysore District Journalist Association



Or. M. Daviko

ta.Sc. Al Phil., Ph.D.

Principal

Berede Viles Collectes

understatingeran, Mysuro

# Youth Red Cross Unit

# "Drug Abuse Awareness Programme on 16/11/2023 Room No. 03"

Lecture by the speaker Dr. Venkatakrishna Koodali, Head, Dept. of PG studies in Swastavritha, Govt. Ayurvedic Medical College, Mysuru





Production Colored Vibration (74n)

# SARADA VILAS COLLEGE



Krishnamurthypuram, Mysore – 570 004 Karnataka, Affiliated to University of Mysore Re-accredited by NAAC with "A" grade (CGPA: 3.19)

# **YOUTH RED CROSS UNIT - 2023**

"Drug Abuse Awareness Programme - 16th November 2023"

# **List of Participants**

Date: 16/11/2023

Venue: Lecture Hall 03

| Sl.<br>No. | Name of Student                  | Signature      |
|------------|----------------------------------|-