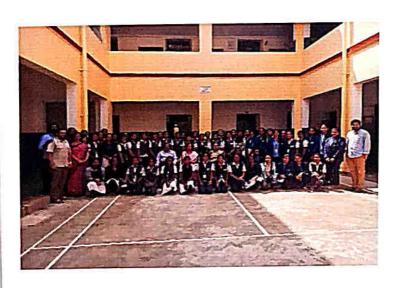

Tekvocation Pvt. Ltd.

**Participants**: B.Sc, students (boys): 44 and all final year students of B.Sc.

(Hons): 32

Other members present: Placement cell members & Members of Tekvocation

Pvt. Ltd.

**Time:** 10:00 AM to 5PM

## Workshop:

Students were divided into two groups. All final year boys of B.Sc. were in one group and all students of B.Sc. (Hons') of DS & AI were in the other. For the first set of students, the workshop was carried on the following areas in Room No. 3 itself: