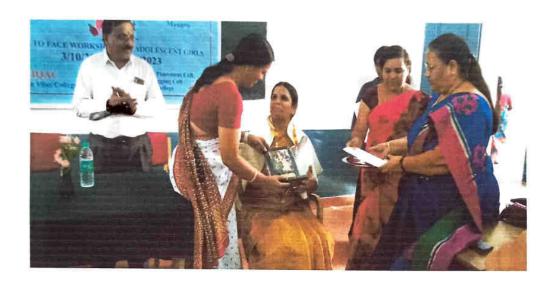

#### Parents sharing their experience

The program ended after the felicitation of the resource person Ms. Sangeetha SrisrisriMala.

#### Felicitation