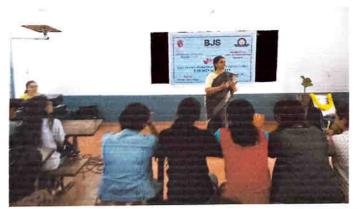

#### A REPORT ON FACE TO FACE WORKSHOP FOR ADOLESCENT GIRLS

On October 3 and 4 ,2023, Sarada Vilas College hosted a face-to-face workshop for adolescent girls called "Smart Girl – To be Happy, To be Strong" as a part of an IQAC initiative for women's empowerment through the Career Guidance and placement Cell, POSH and Anti-Ragging Cell in association with Bharathiya Jain Sanghatana (BJS). The inaugural programme was held on 3<sup>rd</sup> October with the gracious presence of Sri. N. Chandrashekar, Hon. Secretary and Dr. M. Devika, the principal. The inaugural was anchored by Arpitha K., Assistant Professor, Department of Commerce, Sarada Vilas College.

The session was taken over by BJS's trainer Ms. Sangeetha SrisrisriMala. The session was designed form adolescent girls between the ages of 14 and 23.

Session with students

The pupils received guidance about six life-changing sessions on: