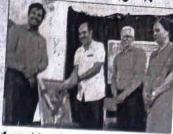

#### Parents sharing their experience

The program ended after the felicitation of the resource person Ms. Sangeetha SrisrisriMala.

#### Felicitation