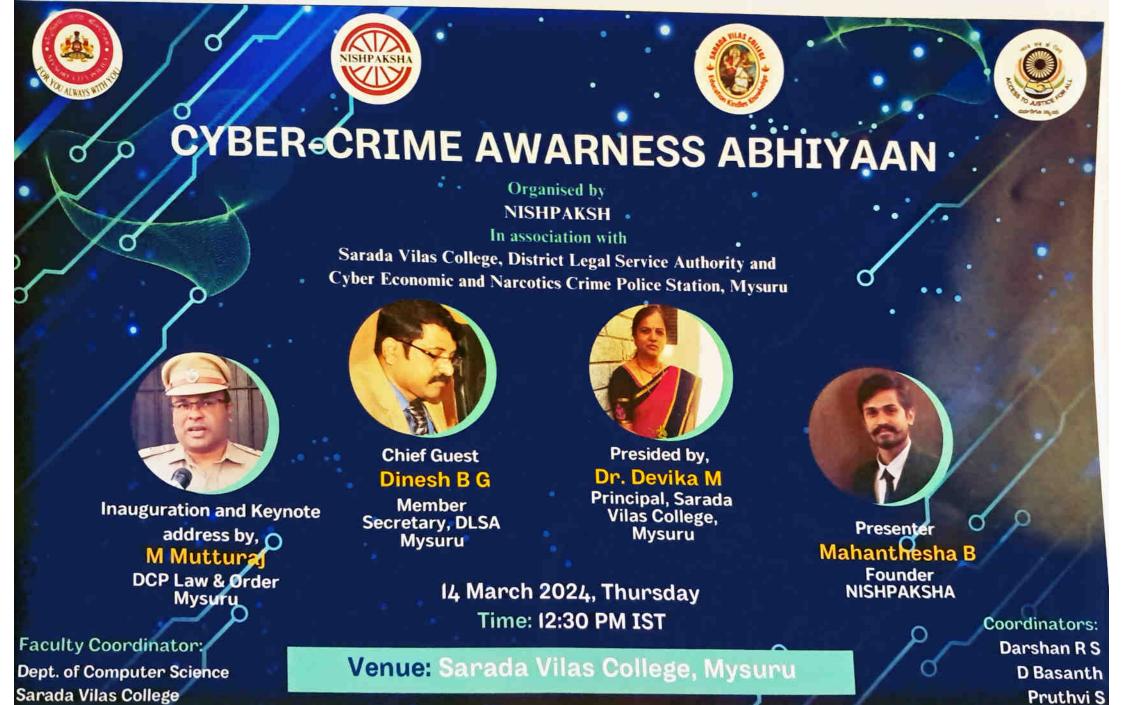

|              |               |                   |                     |  |
|                  |                  |                               |              |               |                   |                     |  |

Principal Sarada Vilas College.

To, The Principal, Sarada Vilas College, Mysore

Respected Madam,

Sub: Requisition seeking permission for one day Awareness Abhiyaan on Cyber Crime.

With reference to above, Mr.Mahantesha B, Founder, Nishpaksha as approached us regarding Cyber Crime Awareness Abhiyaan. As it's an useful program for students I seek you permission to conduct the program on 14<sup>th</sup> March 2024 at 12.30 PM in AV Hall.

Thanking You,

11-03-2024

Your's Sincerely

H.O.D

Department of Computer Science Sarada Vilas College Mysore-570 004



Scanned with ACE Scanneg7

Sarada Vilas Educational Institutions (R.)

Phone: 0821 - 2332479

Fax: 0821 - 2330221

Date: 14-03-2024



SARADA VILAS COLLEGE

Krishnamurthypuram, Mysuru - 570 004
(Affiliated to the University of Mysore)
Reaccredited by NAAC with A grade (CGPA: 3.19)

E-mail: principal@saradavilas.com Website: www.saradavilas.com

Dr. M. Devika, M.Sc., M.Phil., Ph.D.

Principal

Mobile: 9880024483

To.

Mr. Mahantesh Founder NISHPAKSHA Mysuru

Dear Sir,

The management of Sarada Vilas Education Institutions and Sarada Vilas College feels happy and remains grateful to you for accepting our invitation and conducting the Cyber Crime Awareness Program for the students of Sarada Vilas College.

We wish to have your continued co-operation in future.

Thanking you

Dr. M Devika

M