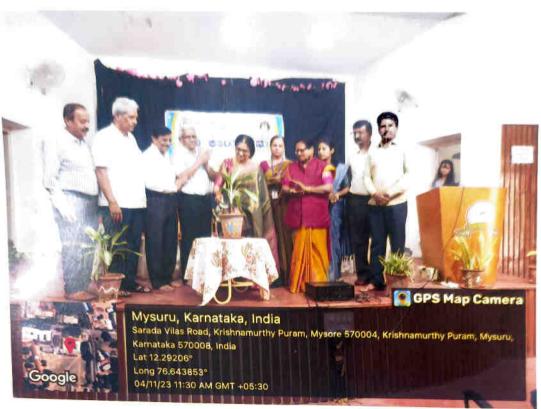

## Inaugural Ceremony

The inaugural ceremony was held from 10:00 Am to 10:30 AM. The welcoming speech was delivered by Darshan, Final year student of B.Sc. Hons' (DS and AI). After inaugurating the workshop, Dr. Sadhya Sheshadri addressed the gathering. Stressing on how important it is to be skilled up now a days, Dr. Sandhya Sheshadri described with few experiences and stories how should be the dreams of students. Dr. M. Devika, who had presided over the ceremony, gave the preseidential speech after the chief guests' speech. Vote of thanks was delivered by Rakshitha K, a final year student of B.Sc.(Hons') DS and AI. Darshan Nayak, a final year B.Sc. student was the master of the ceremony.