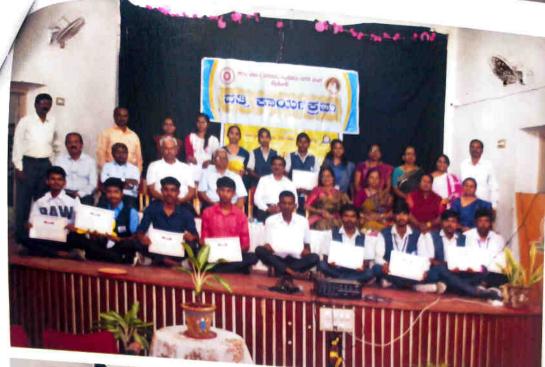

The other set of students were mainly taken through mock interview process under the leadership of Dr. Sandhya Sheshadri. Firstly, explaining them the way how one should have prepared for interview, Dr. Sandhya's team conducted mock interview for each of the 32 students. Each student was given feedback on the areas of strengths and areas of improvements. Students expressed positive feedback indicating that they got to know their areas of improvement.