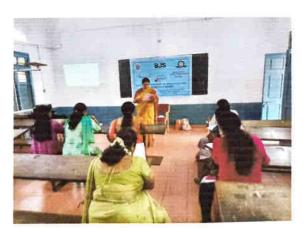

#### A REPORT ON FACE TO FACE WORKSHOP FOR ADOLESCENT GIRLS

On October 3 and 4 ,2023, Sarada Vilas College hosted a face-to-face workshop for adolescent girls called "Smart Girl – To be Happy, To be Strong" as a part of an IQAC initiative for women's empowerment through the Career Guidance and placement Cell, POSH and Anti-Ragging Cell in association with Bharathiya Jain Sanghatana (BJS). The inaugural programme was held on 3<sup>rd</sup> October with the gracious presence of Sri. N. Chandrashekar, Hon. Secretary and Dr. M. Devika, the principal. The inaugural was anchored by Arpitha K., Assistant Professor, Department of Commerce, Sarada Vilas College.

The session was taken over by BJS's trainer Ms. Sangeetha SrisrisriMala. The session was designed form adolescent girls between the ages of 14 and 23.

Session with students

The pupils received guidance about six life-changing sessions on: