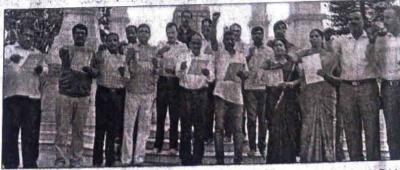

#### A REPORT ON FACE TO FACE WORKSHOP FOR ADOLESCENT GIRLS

On October 3 and 4 ,2023, Sarada Vilas College hosted a face-to-face workshop for adolescent girls called "Smart Girl – To be Happy, To be Strong" as a part of an IQAC initiative for women's empowerment through the Career Guidance and placement Cell, POSH and Anti-Ragging Cell in association with Bharathiya Jain Sanghatana (BJS). The inaugural programme was held on 3<sup>rd</sup> October with the gracious presence of Sri. N. Chandrashekar, Hon. Secretary and Dr. M. Devika, the principal. The inaugural was anchored by Arpitha K., Assistant Professor, Department of Commerce, Sarada Vilas College.

A total of 42 girl students attended this workshop and a session was dedicated for the parents interaction with Sangeetha.

Session with parents

Then after, the valedictory program was held on 4<sup>th</sup> October 2023 in the presence Principal and the program was anchored by Dr. Pushpa K, Convener, Anti-Ragging Cell, Sarada Vilas College. In this program, students shared the impact on their thinking and the perspective to approach the situation in the foreseen future and parents too expressed their opinion about this workshop.