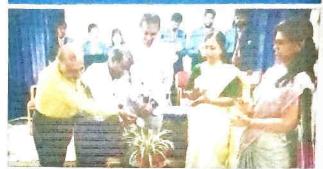

#### A REPORT ON FACE TO FACE WORKSHOP FOR ADOLESCENT GIRLS

On October 3 and 4 ,2023, Sarada Vilas College hosted a face-to-face workshop for adolescent girls called "Smart Girl – To be Happy, To be Strong" as a part of an IQAC initiative for women's empowerment through the Career Guidance and placement Cell, POSH and Anti-Ragging Cell in association with Bharathiya Jain Sanghatana (BJS). The inaugural programme was held on 3<sup>rd</sup> October with the gracious presence of Sri. N. Chandrashekar, Hon. Secretary and Dr. M. Devika, the principal. The inaugural was anchored by Arpitha K., Assistant Professor, Department of Commerce, Sarada Vilas College.