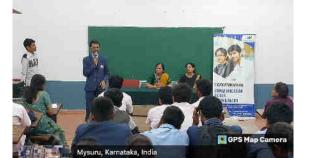

The session was taken over by BJS's trainer Ms. Sangeetha SrisrisriMala. The session was designed form adolescent girls between the ages of 14 and 23.

Session with students

The pupils received guidance about six life-changing sessions on:

- 1. Self-awareness knowing oneself plays a vital role in empowering oneself.
- Communication and relationships healthy communication is needed to build healthy relationships.
- 3. Menstruation and hygiene this is the key to a healthy life.
- 4. Self-esteem and self-defence self-esteem is our strength and leads to power, whereas self-defense makes us fearless and safe.
- 5. Choices and decisions more freedom; more responsibility
- Friendship and temptation this dealt with the area of pleasures in the company of friendship as well as the awareness of consequences.

A total of 42 girl students attended this workshop and a session was dedicated for the parents interaction with Sangeetha.

Session with parents

Then after, the valedictory program was held on 4<sup>th</sup> October 2023 in the presence Principal and the program was anchored by Dr. Pushpa K, Convener, Anti-Ragging Cell, Sarada Vilas College. In this program, students shared the impact on their thinking and the perspective to approach the situation in the foreseen future and parents too expressed their opinion about this workshop.