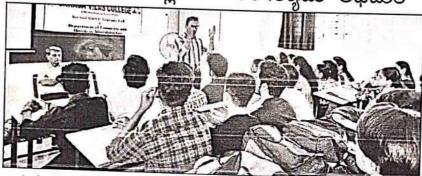

#### A REPORT ON FACE TO FACE WORKSHOP FOR ADOLESCENT GIRLS

On October 3 and 4 ,2023, Sarada Vilas College hosted a face-to-face workshop for adolescent girls called "Smart Girl – To be Happy, To be Strong" as a part of an IQAC initiative for women's empowerment through the Career Guidance and placement Cell, POSH and Anti-Ragging Cell in association with Bharathiya Jain Sanghatana (BJS). The inaugural programme was held on 3<sup>rd</sup> October with the gracious presence of Sri. N. Chandrashekar, Hon. Secretary and Dr. M. Devika, the principal. The inaugural was anchored by Arpitha K., Assistant Professor, Department of Commerce, Sarada Vilas College.

The session was taken over by BJS's trainer Ms. Sangeetha SrisrisriMala. The session was designed form adolescent girls between the ages of 14 and 23.

Session with students

The pupils received guidance about six life-changing sessions on: