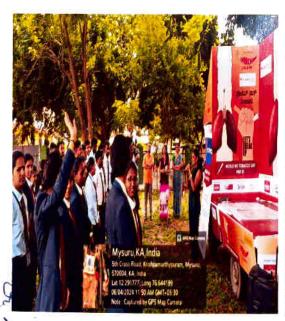

# FACE TO FACE WORKSHOP FOR ADOLESCENT GIRLS

3-10-2023 and 4-10-2023

#### A REPORT ON FACE TO FACE WORKSHOP FOR ADOLESCENT GIRLS

On October 3 and 4 ,2023, Sarada Vilas College hosted a face-to-face workshop for adolescent girls called "Smart Girl – To be Happy, To be Strong" as a part of an IQAC initiative for women's empowerment through the Career Guidance and placement Cell, POSH and Anti-Ragging Cell in association with Bharathiya Jain Sanghatana (BJS). The inaugural programme was held on 3<sup>rd</sup> October with the gracious presence of Sri. N. Chandrashekar, Hon. Secretary and Dr. M. Devika, the principal. The inaugural was anchored by Arpitha K., Assistant Professor, Department of Commerce, Sarada Vilas College.

The session was taken over by BJS's trainer Ms. Sangeetha SrisrisriMala. The session was designed form adolescent girls between the ages of 14 and 23.

Session with students

The pupils received guidance about six life-changing sessions on: