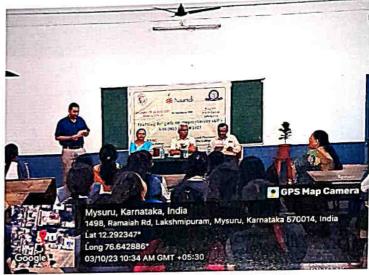

# "One day workshop on Employability skills"

**Date** : 24/11/2023

Place : Room 3, Sarada Vilas College

Delegates present: Dr. Devika M, Principal, Sarada Vilas College

Dr. Sandhya Sheshadri, Training Manager,

## Inaugural Ceremony

The inaugural ceremony was held from 10:00 Am to 10:30 AM. The welcoming speech was delivered by Darshan, Final year student of B.Sc. Hons' (DS and AI). After inaugurating the workshop, Dr. Sadhya Sheshadri addressed the gathering. Stressing on how important it is to be skilled up now a days, Dr. Sandhya Sheshadri described with few experiences and stories how should be the dreams of students. Dr. M. Devika, who had presided over the ceremony, gave the preseidential speech after the chief guests' speech. Vote of thanks was delivered by Rakshitha K, a final year student of B.Sc.(Hons') DS and AI. Darshan Nayak, a final year B.Sc. student was the master of the ceremony.