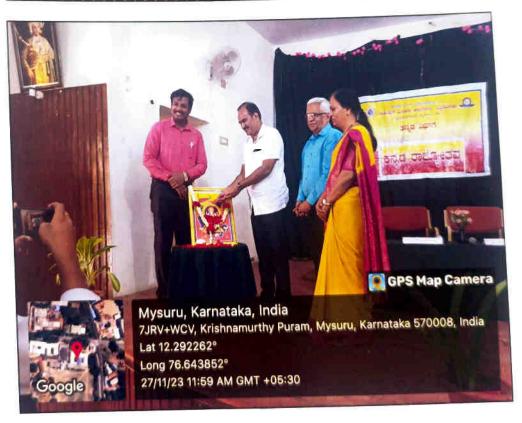

## Inaugural Ceremony

The inaugural ceremony was held from 10:00 Am to 10:30 AM. The welcoming speech was delivered by Darshan, Final year student of B.Sc. Hons' (DS and AI). After inaugurating the workshop, Dr. Sadhya Sheshadri addressed the gathering. Stressing on how important it is to be skilled up now a days, Dr. Sandhya Sheshadri described with few experiences and stories how should be the dreams of students. Dr. M. Devika, who had presided over the ceremony, gave the preseidential speech after the chief guests' speech. Vote of thanks was delivered by Rakshitha K, a final year student of B.Sc.(Hons') DS and AI. Darshan Nayak, a final year B.Sc. student was the master of the ceremony.