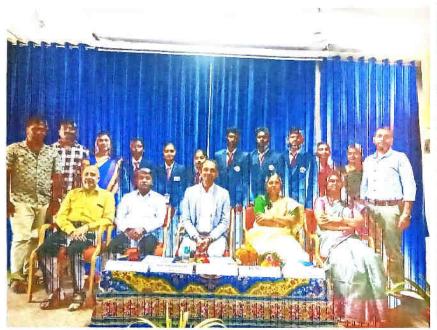

#### A REPORT ON FACE TO FACE WORKSHOP FOR ADOLESCENT GIRLS

On October 3 and 4 ,2023, Sarada Vilas College hosted a face-to-face workshop for adolescent girls called "Smart Girl – To be Happy, To be Strong" as a part of an IQAC initiative for women's empowerment through the Career Guidance and placement Cell, POSH and Anti-Ragging Cell in association with Bharathiya Jain Sanghatana (BJS). The inaugural programme was held on 3<sup>rd</sup> October with the gracious presence of Sri. N. Chandrashekar, Hon. Secretary and Dr. M. Devika, the principal. The inaugural was anchored by Arpitha K., Assistant Professor, Department of Commerce, Sarada Vilas College.

The session was taken over by BJS's trainer Ms. Sangeetha SrisrisriMala. The session was designed form adolescent girls between the ages of 14 and 23.

Session with students

The pupils received guidance about six life-changing sessions on: