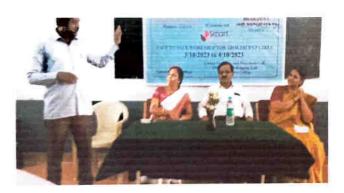

# INAUGURAL PROGRAM ON 3-10-2023

#### PATRONS

DR. B. M. SUBRAYA PRESIDENT SVEI, MYSURU

SRI. N. CHANDRASHEKHAR HON. SECRETARY SVEI, MYSURU

#### PRESIDED BY

DR. DEVIKA M PRINCIPAL SARADA VILAS COLLEGE

#### PRESENCE

MS. SANGEETA SRISRISRIMAAL TRAINER BJS, MYSURU

TIME: 10 a.m.

VENUE: Sarada Vilas College