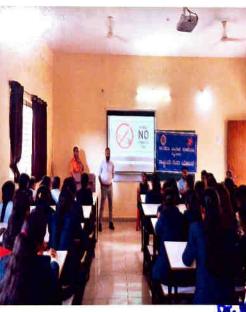

# "One day workshop on Employability skills"

**Date** : 24/11/2023

Place : Room 3, Sarada Vilas College

Delegates present: Dr. Devika M, Principal, Sarada Vilas College

Dr. Sandhya Sheshadri, Training Manager,

## Inaugural Ceremony

The inaugural ceremony was held from 10:00 Am to 10:30 AM. The welcoming speech was delivered by Darshan, Final year student of B.Sc. Hons' (DS and AI). After inaugurating the workshop, Dr. Sadhya Sheshadri addressed the gathering. Stressing on how important it is to be skilled up now a days, Dr. Sandhya Sheshadri described with few experiences and stories how should be the dreams of students. Dr. M. Devika, who had presided over the ceremony, gave the preseidential speech after the chief guests' speech. Vote of thanks was delivered by Rakshitha K, a final year student of B.Sc.(Hons') DS and AI. Darshan Nayak, a final year B.Sc. student was the master of the ceremony.

## Workshop:

Students were divided into two groups. All final year boys of B.Sc. were in one group and all students of B.Sc. (Hons') of DS & AI were in the other. For the first set of students, the workshop was carried on the following areas in Room No. 3 itself: