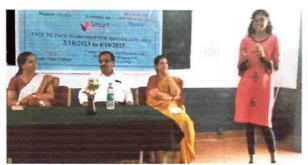

# INAUGURAL PROGRAM ON 3-10-2023

#### PATRONS

DR. B. M. SUBRAYA PRESIDENT SVEI, MYSURU

SRI. N. CHANDRASHEKHAR HON. SECRETARY SVEI, MYSURU

#### PRESIDED BY

DR. DEVIKA M PRINCIPAL SARADA VILAS COLLEGE

#### PRESENCE

MS. SANGEETA SRISRISRIMAAL TRAINER BJS, MYSURU

TIME: 10 a.m.

VENUE: Sarada Vilas College