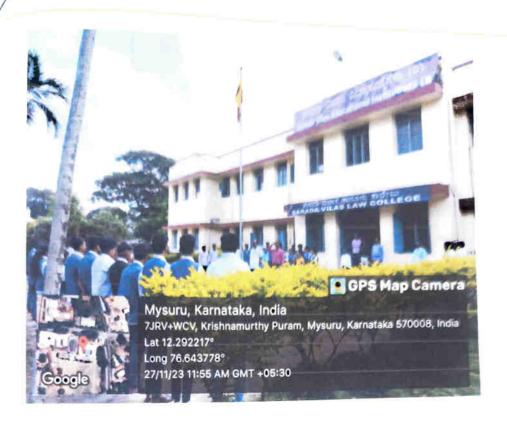

## Inaugural Ceremony

The inaugural ceremony was held from 10:00 Am to 10:30 AM. The welcoming speech was delivered by Darshan, Final year student of B.Sc. Hons' (DS and AI). After inaugurating the workshop, Dr. Sadhya Sheshadri addressed the gathering. Stressing on how important it is to be skilled up now a days, Dr. Sandhya Sheshadri described with few experiences and stories how should be the dreams of students. Dr. M. Devika, who had presided over the ceremony, gave the preseidential speech after the chief guests' speech. Vote of thanks was delivered by Rakshitha K, a final year student of B.Sc.(Hons') DS and AI. Darshan Nayak, a final year B.Sc. student was the master of the ceremony.