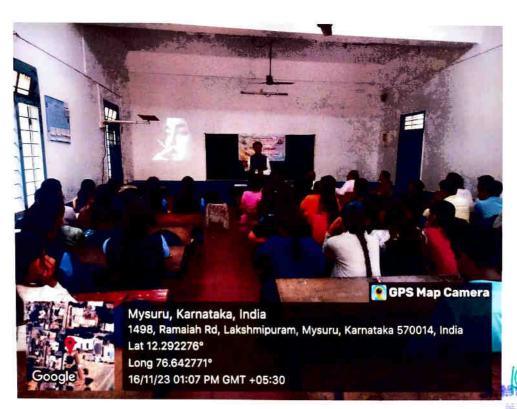

, II Year, MbBt, narrated the function. The gathering included teachers and staff of the college along with 68 students. The event was co-ordinated by Capt. R. A. Manjunath, Red Cross Officer, Sarada Vilas College, Mysuru.

Dr. M. Devies Back English Debt 2001 Carte College.

# **Youth Red Cross Unit**

# "Drug Abuse Awareness Programme on 16/11/2023 Room No. 03" Inauguration



Inaugural Speech by Sri. S. T. Ravikumar, President, Mysore District Journalist Association



Or. M. Daviko

ta.Sc. Al Phil., Ph.D.

Principal

Berede Viles Collectes

understatingeran, Mysuro

# Youth Red Cross Unit

# "Drug Abuse Awareness Programme on 16/11/2023 Room No. 03"

Lecture by the speaker Dr. Venkatakrishna Koodali, Head, Dept. of PG studies in Swastavritha, Govt. Ayurvedic Medical College, Mysuru





Production Colored Vibration (74n)

# SARADA VILAS COLLEGE



Krishnamurthypuram, Mysore – 570 004 Karnataka, Affiliated to University of Mysore Re-accredited by NAAC with "A" grade (CGPA: 3.19)

# **YOUTH RED CROSS UNIT - 2023**

"Drug Abuse Awareness Programme - 16th November 2023"

# **List of Participants**

Date: 16/11/2023

Venue: Lecture Hall 03

| Sl.<br>No. | Name of Student                  | Signature      |
|------------|----------------------------------|----------------|
| _1         | Darthan. S. Ganelh Rag.          | Dallars        |
| 2          | Maniu.L                          | rigniu.L       |
| 3          | Alohoshele. C.P<br>Likith.H      | **             |
| 4          |                                  | Linth.H        |
| 5          | Chethan Ray. K.S