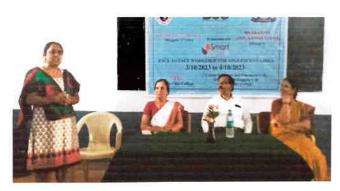

# INAUGURAL PROGRAM ON 3-10-2023

#### PATRONS

DR. B. M. SUBRAYA PRESIDENT SVEI, MYSURU

SRI. N. CHANDRASHEKHAR HON. SECRETARY SVEI, MYSURU

#### PRESIDED BY

DR. DEVIKA M PRINCIPAL SARADA VILAS COLLEGE

#### PRESENCE

MS. SANGEETA SRISRISRIMAAL TRAINER BJS, MYSURU

TIME: 10 a.m.

VENUE: Sarada Vilas College

#### A REPORT ON FACE TO FACE WORKSHOP FOR ADOLESCENT GIRLS

On October 3 and 4 ,2023, Sarada Vilas College hosted a face-to-face workshop for adolescent girls called "Smart Girl – To be Happy, To be Strong" as a part of an IQAC initiative for women's empowerment through the Career Guidance and placement Cell, POSH and Anti-Ragging Cell in association with Bharathiya Jain Sanghatana (BJS). The inaugural programme was held on 3<sup>rd</sup> October with the gracious presence of Sri. N. Chandrashekar, Hon. Secretary and Dr. M. Devika, the principal. The inaugural was anchored by Arpitha K., Assistant Professor, Department of Commerce, Sarada Vilas College.