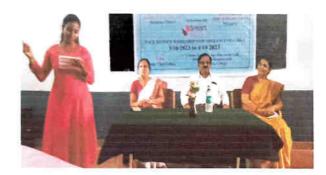

# INAUGURAL PROGRAM ON 3-10-2023

#### PATRONS

DR. B. M. SUBRAYA PRESIDENT SVEI, MYSURU

SRI. N. CHANDRASHEKHAR HON. SECRETARY SVEI, MYSURU

#### PRESIDED BY

DR. DEVIKA M PRINCIPAL SARADA VILAS COLLEGE

#### PRESENCE

MS. SANGEETA SRISRISRIMAAL TRAINER BJS, MYSURU

TIME: 10 a.m.

VENUE: Sarada Vilas College