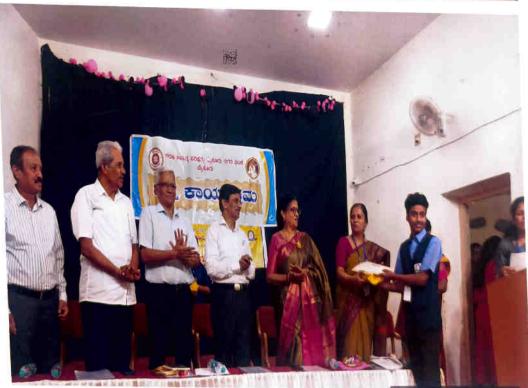

## Inaugural Ceremony

The inaugural ceremony was held from 10:00 Am to 10:30 AM. The welcoming speech was delivered by Darshan, Final year student of B.Sc. Hons' (DS and AI). After inaugurating the workshop, Dr. Sadhya Sheshadri addressed the gathering. Stressing on how important it is to be skilled up now a days, Dr. Sandhya Sheshadri described with few experiences and stories how should be the dreams of students. Dr. M. Devika, who had presided over the ceremony, gave the preseidential speech after the chief guests' speech. Vote of thanks was delivered by Rakshitha K, a final year student of B.Sc.(Hons') DS and AI. Darshan Nayak, a final year B.Sc. student was the master of the ceremony.