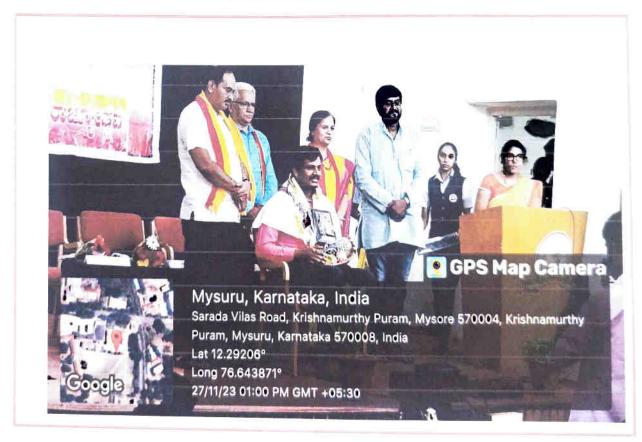

## VALEDICTORY PROGRAM

#### Student sharing their experience

#### Parents sharing their experience

The program ended after the felicitation of the resource person Ms. Sangeetha SrisrisriMala.

#### Felicitation