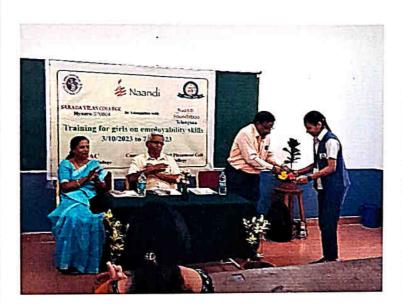

|
| 7/10/2023 | Resume preparation and group work  | <ul> <li>Resume preparation – presentation and activity</li> <li>Preparation of video resume – activity</li> <li>Act/Talk/Presentation in group – activity</li> <li>Valedictory</li> </ul>                                                                                                                                                                                                                                                                                      |



# GLIMPSES OF THE 5 DAY WORKSHOP ON EMPLOYABILITY SKILLS FOR GIRLS FROM 3-10-2023 TO 7-10-2023

### Inauguration





### Valedictory







## Sarada Vilas Educational Institutions Sarada Vilas College, Mysuru

3<sup>rd</sup> Cross Road, Krishnamurthypuram, Mysuru - 570004 (Reaccredited by NAAC with A Grade (3.19CGPA) – Affiliated to University of Mysore

5-Day training on Employability Skills by Naandi Foundation (3-10-2023 to 7-10-2023) Attendance Sheet

| 16.1 | Institution Name