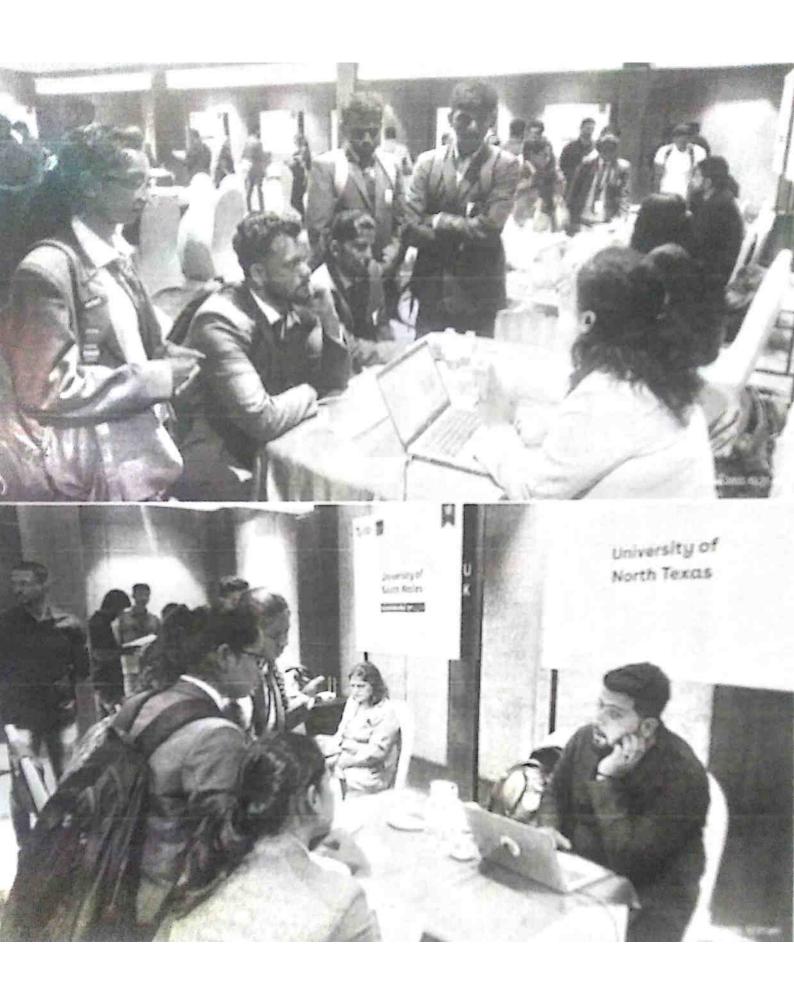

#### Report On idp

Purpose: Explore the options regarding Higher Education in abroad especially USA and UK

Event organizer: idp International Education Specialist., www.idp.com

Contact: 1800 102 2233

Venue: Southern Star, Mysuru

Timing: 12: 00 noon to 2:00 pm

On Sept 8, 2023 the B.Sc (Hon's) Data Science and AI, students and myself attend the event organized by 'idp' who is a consultant and international education specialist.

Idp has arranged a counselling section for our students who were interested in higher education and looking for a specialized Master degree options available in abroad especially in USA and UK.

The delegates and education consultants from the respective concern universities were present during the counselling section. The students interacted with them both individually and in group.

Around 18 reputed Universities participated in the counselling section and students got sufficient information regarding the admission process, eligibility criteria, qualifying entrance exams, fee structure, placement, loan options etc...

#### USA

- > Illinois Tech
- > Western Michigan University
- University of North Texas
- › Kent State University
- › Northern Arizona University
- Miami University
- > University of Texas Arlington
- Northeastern University
- ) INTO
  - > Dress throweship
  - George Mason University
  - 3 Hofstra University
  - Illinois State University
  - Oregon State University
  - The University of Allabama at Birmingham.
  - University of Massacriusetts Amberst

#### UK

- > Loughborough University @
- > University of Stirling a
- University of Salford
- > University of Surrey &
- > University of South Wales
- > University of Strathclyde \*
- › Manchester Metropolitan Universi
- > Study Group
  - Royal Holloway University of Lundon Direct admit and ISC
  - > University of Appendient ISC
  - University of Huddersheld (SC)
  - Toesside University SC
  - Liverpool John Moores University ISC
  - \* Cardiff University (SC
  - 1 Leeds ISC
  - University of Sheffletd interruptional College