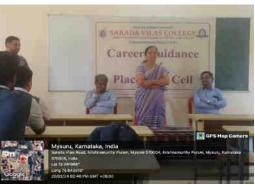

## "A Career Guidance Session on Competitive Examinations and Job Opportunities"

**Date** : 21/11/2023

Place : Venkata Krishnaiah Sabhangana, SVEI

Delegates present: Dr. Devika M, Principal, Sarada Vilas College

Dr. Satyanarayana, Dean, Department of Commerce &

**Business Administration** 

Mr. M. K. Francis, Founder & CEO, Rankbook Learning

and Software Solutions Pvt. Ltd.

Mr. Chirag, Co-Founder & CFO Rankbook Learning and

Software Solutions Pvt. Ltd.

**Participants**: B.Sc, B.Com and B.B.A students (132 students)

Other members present: Placement cell members & Members of Rankbook

organization

**Time:** 12:30 PM to 1:45PM

Dr. M Devika
M. Sc., M. Phil., Ph.D.
Principal
Sarada Vilas College,
Krishnamurthypuram, Mysuru.
Phone: 0821-2332479
E-mall: principal@saradavilas.com