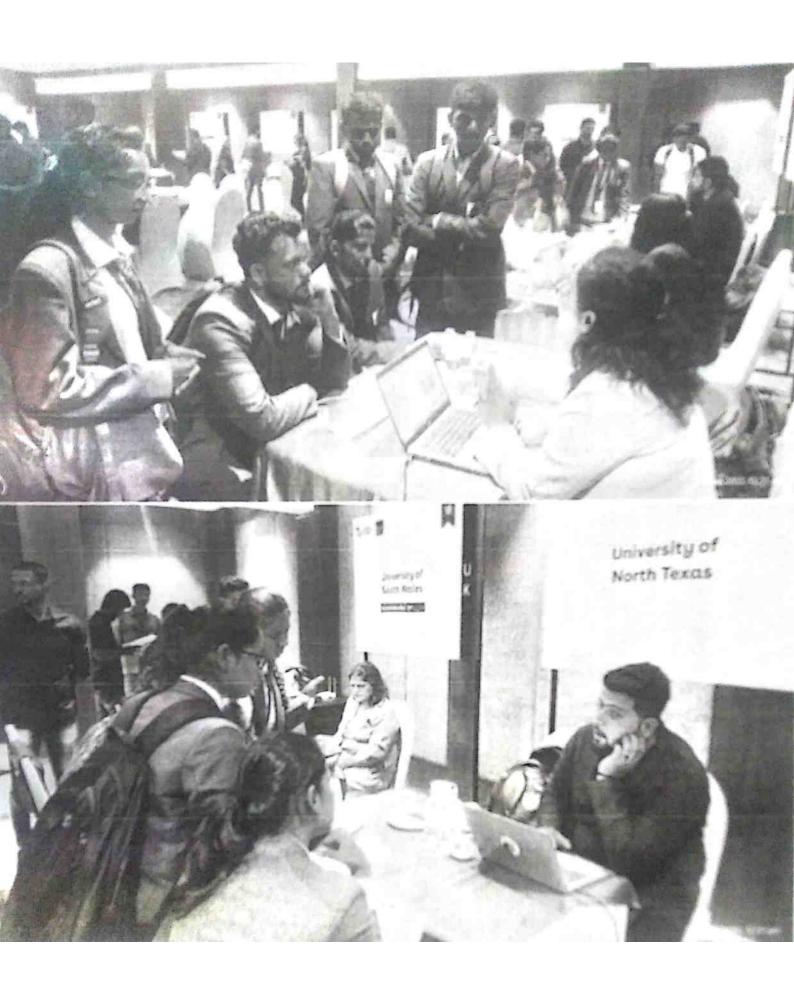

#### Report On idp

Purpose: Explore the options regarding Higher Education in abroad especially USA and UK

Event organizer: idp International Education Specialist., www.idp.com

Contact: 1800 102 2233

Venue: Southern Star, Mysuru

Timing: 12: 00 noon to 2:00 pm

On Sept 8, 2023 the B.Sc (Hon's) Data Science and AI, students and myself attend the event organized by 'idp' who is a consultant and international education specialist.

Idp has arranged a counselling section for our students who were interested in higher education and looking for a specialized Master degree options available in abroad especially in USA and UK.

The delegates and education consultants from the respective concern universities were present during the counselling section. The students interacted with them both individually and in group.

Around 18 reputed Universities participated in the counselling section and students got sufficient information regarding the admission process, eligibility criteria, qualifying entrance exams, fee structure, placement, loan options etc...

Students were enlightened with sufficient knowledge regarding the various universities and their master's program in the respective field.