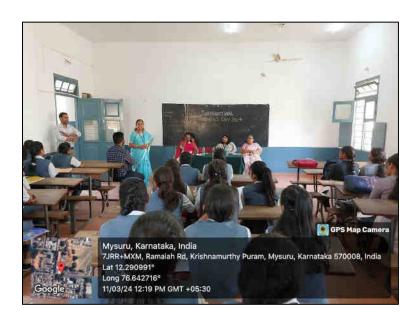

The programme was inaugurated by Dr. Devika M. Principal, Sarada Vilas College, Mysuru by watering the plant on 30<sup>th</sup> August, 2023 at 9:30 am. The programme was formally started with the welcome address by Mrs. Pragathi K. Assistant Professor, Department of Commerce M. Com. Later a key note address on the programme, was given by Dr. Jyothi A.N., Head of the Department of Commerce, M. Com. There after, Dr. Devika M. Principal, Sarada Vilas College, Mysuru addressed the students regarding the programme. Then Prof. Satyanarayana, Dean, Department of Commerce and Business Administration, Sarada Vilas College, Mysuru gave presidential address.

Lastly, vote of thanks was given by Mrs. Asha K.C., Assistant Professor, Department of Commerce, Sarada Vilas College, Mysuru, Mrs. Arpitha K. was incharge of Master of Ceremony.136 students were enrolled who successfully participated in offline and online modes of the programme. Finally, reading material consisting of 1000 MCQs were distributed online and off line to the participants and a good feedback was received from the students.