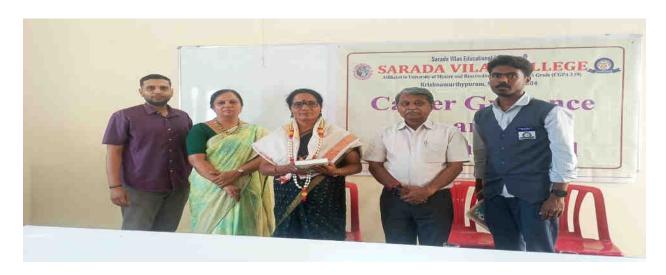

## "A Career Guidance Session on Competitive Examinations and Job Opportunities"

**Date** : 21/11/2023

Place : Venkata Krishnaiah Sabhangana, SVEI

Delegates present: Dr. Devika M, Principal, Sarada Vilas College

Dr. Satyanarayana, Dean, Department of Commerce &

**Business Administration** 

Mr. M. K. Francis, Founder & CEO, Rankbook Learning

and Software Solutions Pvt. Ltd.

Mr. Chirag, Co-Founder & CFO Rankbook Learning and

Software Solutions Pvt. Ltd.

**Participants**: B.Sc, B.Com and B.B.A students (132 students)

Other members present: Placement cell members & Members of Rankbook

organization

**Time:** 12:30 PM to 1:45PM

Dr. M Devika
M. Sc., M. Phil., Ph.D.
Principal
Sarada Vilas College,
Krishnamurthypuram, Mysuru.
Phone: 0821-2332479
E-mall: principal@saradavilas.com