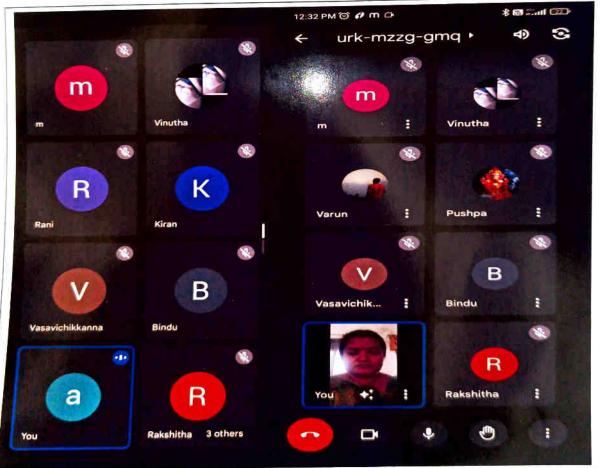

#### From 30th August, 2023 to 2nd September 2023

Internal Quality Assurance Cell (IQAC) and Department of Commerce, PG Centre – M. Com was organised Free Coaching Classes for B. Com and BBA passed out students of Sarada Vilas College, students from KR Nagar, Hunsur, Nanjangud, Chamaraja Nagar, Mysuru etc also enrolled themselves for the programme to get trained for the Post Graduate Entrance Examination (PGEE) conducted by University of Mysore, Mysuru. The classes started from 30<sup>th</sup> August, 2023 to 2<sup>nd</sup> September 2023. The program was totally free and offered through both offline and online modes (using the Google Meet platform).