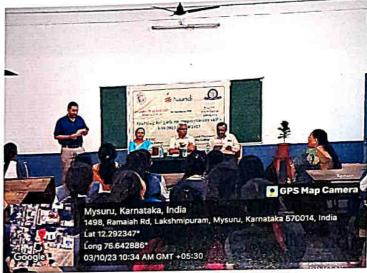

|
| 7/10/2023 | Resume preparation and group work  | <ul> <li>Resume preparation – presentation and activity</li> <li>Preparation of video resume – activity</li> <li>Act/Talk/Presentation in group – activity</li> <li>Valedictory</li> </ul>                                                                                                                                                                                                                                                                                      |



# GLIMPSES OF THE 5 DAY WORKSHOP ON EMPLOYABILITY SKILLS FOR GIRLS FROM 3-10-2023 TO 7-10-2023

### Inauguration





### Valedictory







## Sarada Vilas Educational Institutions Sarada Vilas College, Mysuru

3<sup>rd</sup> Cross Road, Krishnamurthypuram, Mysuru - 570004 (Reaccredited by NAAC with A Grade (3.19CGPA) – Affiliated to University of Mysore

5-Day training on Employability Skills by Naandi Foundation (3-10-2023 to 7-10-2023) Attendance Sheet

| 16.1 | Institution Name