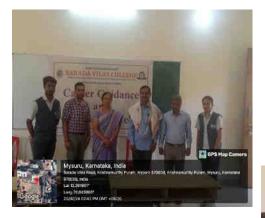

# Orientation for the Certificate Program in Banking, Finance and Insurance (CPBFI) – Batch 3

**Date:** 03/11/2023 **Time:** 3:00 pm onward

## "Orientation program of CPBFI Batch 3"

**Date** : 3/11/2023

Place : Venkatakrishnaiah Hall, SVLC.

**Delegates present**: Dr. M. Devika, Principal, Sarada Vilas College

Dr. Sathyanarayana, Dean, Department of Commerce and Business

**Time** : 3:00 pm - 4:30 pm

In continuation of the activities under the existing MoU, the orientation for the third batch of Sarada Vilas College for Certificate Course in Banking, Finance, and Insurance was organized on 3<sup>rd</sup> November 2023.