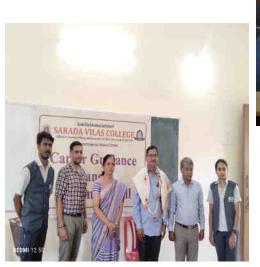

## SARADA VILAS EDUCATIONAL INSTITUTIONS ® SARADA VILAS COLLEGE

(Affiliated to University of Mysore Re accredited by NAAC with A grade, CGPA:3.19) Krishnamurthypuram, Mysuru – 570 004

As an IQAC initiative
The Career Guidance and Placement cell in association with

## A CAREER GUIDANCE SESSION ON COMPETITIVE EXAMINATIONS & JOB OPPORTUNITIES

Date: 21-11-2023

#### PATRONS

DR. B. M. SUBRAYA
PRESIDENT
SVEI, MYSURU

PRESIDED BY

DR. DEVIKA M

PRINCIPAL
SARADA VILAS COLLEGE

SRI. N. CHANDRASHEKHAR HON. SECRETARY SVEI, MYSURU

#### SPECIAL INVITEE

PROF. SATYANARAYANA

DEAN
DEPT. OF COMMERCE, SVC

#### **RESOURCE PERSON**

MR. FRANCIS M K

FOUNDER & CEO
RANKBOOK LEARNING AND SOFTWARE SOLUTIONS PVT. LTD.

#### PRESENCE

MR. CHIRAG

CO-FOUNDER & CFO
RANKBOOK LEARNING AND SOFTWARE SOLUTIONS PVT. LTD.

TIME: 12:30 pm VENUE: Sarada Vilas College