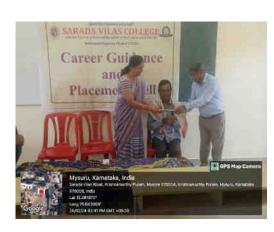

## A CAREER GUIDANCE SESSION ON COMPETITIVE EXAMINATIONS & JOB OPPORTUNITIES

Date: 21-11-2023

#### PATRONS

DR. B. M. SUBRAYA
PRESIDENT
SVEI, MYSURU

PRESIDED BY

DR. DEVIKA M

PRINCIPAL
SARADA VILAS COLLEGE

SRI. N. CHANDRASHEKHAR HON. SECRETARY SVEI, MYSURU

#### SPECIAL INVITEE

PROF. SATYANARAYANA

DEAN
DEPT. OF COMMERCE, SVC

#### **RESOURCE PERSON**

MR. FRANCIS M K

FOUNDER & CEO
RANKBOOK LEARNING AND SOFTWARE SOLUTIONS PVT. LTD.

#### PRESENCE

MR. CHIRAG

CO-FOUNDER & CFO
RANKBOOK LEARNING AND SOFTWARE SOLUTIONS PVT. LTD.

TIME: 12:30 pm VENUE: Sarada Vilas College