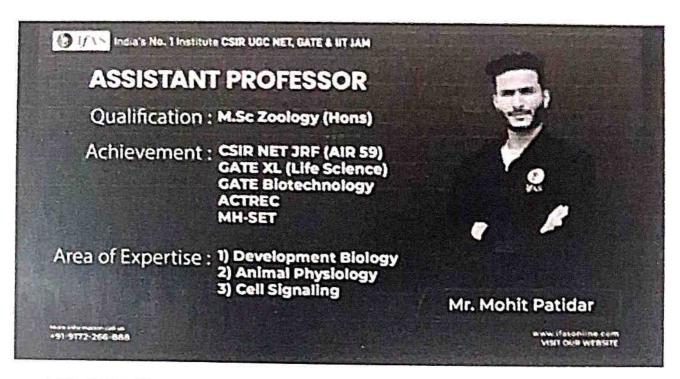

#### **WEBINAR**

In Collaboration With

**IfAS** 

Google Meet Link

https://meet.google.com/xip-haox-oti

MARCH 18, 2024

Sarada Vilas College

11:30AM

#### **Patrons**

Dr. B. M. Subraya, President, SVEI Sri. N. Chandrashekar, Hon. Secretary, SVEI

**Resource Person** 

Mr. Mohit Patidar, Assistant Professor, IfAS

IQAC & Career Guidance and Placement Cell Sarada Vilas College

Resource Person: Mr. Mohit Patidar, Assistant Professor, IfAS

Participants: Final Year B.Sc. students (49 students)

#### Report:

The placement cell of Sarada Vilas College is collaborating with IfAS, Pune from past two years for orienting students about the various nationwide examinations and other opportunities in higher education after B.Sc. This year, a webinar was organized on 18/03/2024 for final students on Examinations that the students can take after B.Sc. for entering into various institutions across the country for their Masters. Mr. Mohith Patidar, in the given time, explained about various exams such as IIT-JAM, JEST and TIFR. IIT JAM being the most taken exam, Mr. Patidar explained about the structure of the paper of IIT JAM. He explained in general the common elements which appeared across all subjects and then showed how students can analyze the paper by taking Biotechnology as an example.