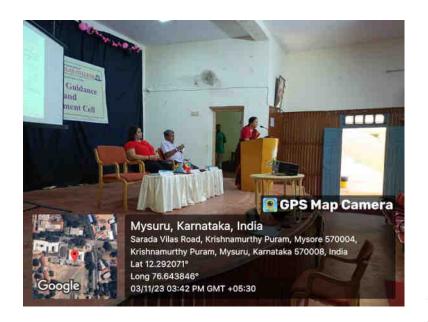

# Orientation for the Certificate Program in Banking, Finance and Insurance (CPBFI) – Batch 3

**Date:** 03/11/2023 **Time:** 3:00 pm onward

## Table of Agenda

| Sl.<br>No. | Agenda Item                         | $\mathbf{B}\mathbf{y}$                              | Time          |
|------------|-------------------------------------|-----------------------------------------------------|---------------|
| 1          | Welcome                             | Dr. Jyothi A. N, HOD<br>Dept. Commerce, SVC         | 3:05pm-3:10pm |
| 2          | Sharing of report of previous batch | Mr. Raj Kishore S. N.<br>College coordinator, CPBFI | 3:10pm-3:15pm |
| 3          | Speech by guests                    | Guests                                              | 3:15pm-3:25pm |
| 4          | Introduction of the recourse person | Mr. Raj Kishor S. N.                                | 3:25pm-3:30pm |
| 5          | Orientation to CPBFI                | Ms. Rashmi Mansukhani                               | 3:30pm-4:15pm |
| 6          | Presidential address                | Principal, SVC                                      | 4:15pm-4:20pm |
| 7          | Vote of thanks                      | Raj Kishor S N                                      | 4:20pm-4:25pm |