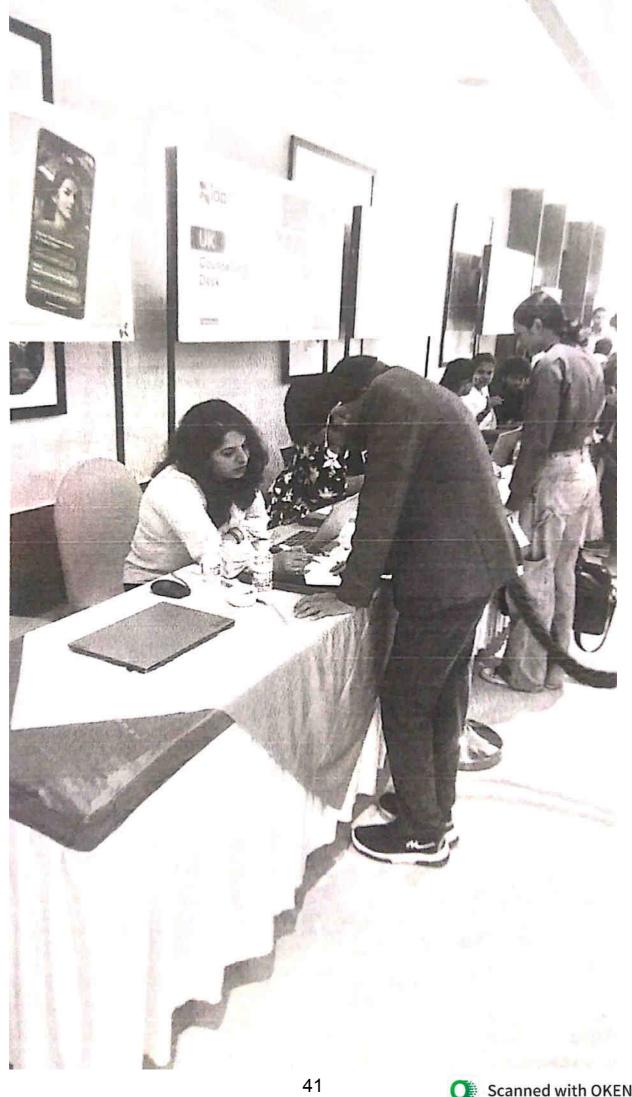

#### Report On idp

Purpose: Explore the options regarding Higher Education in abroad especially USA and UK

Event organizer: idp International Education Specialist., www.idp.com

Contact: 1800 102 2233

Venue: Southern Star, Mysuru

Timing: 12: 00 noon to 2:00 pm

On Sept 8, 2023 the B.Sc (Hon's) Data Science and AI, students and myself attend the event organized by 'idp' who is a consultant and international education specialist.

Idp has arranged a counselling section for our students who were interested in higher education and looking for a specialized Master degree options available in abroad especially in USA and UK.

The delegates and education consultants from the respective concern universities were present during the counselling section. The students interacted with them both individually and in group.

Around 18 reputed Universities participated in the counselling section and students got sufficient information regarding the admission process, eligibility criteria, qualifying entrance exams, fee structure, placement, loan options etc...