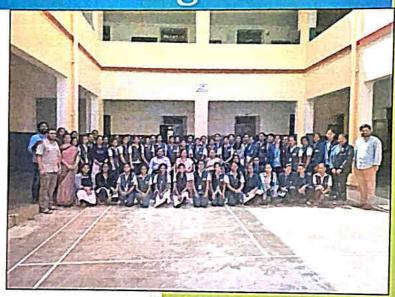

KHAR HON. SECRETARY SVEI, MYSURU

PRESENCE
SRI. SURESH SASTRY
TRAINER
NAANDI FOUNDATION

TIME: 10:15a.m. VENUE: Sarada Vilas College

### CONVENERS

Ms. Akshaya H. L., Assistant professor, Department of Computer Science

Yathirajsharma M. V., Assistant Professor, Department of Mathematics

### ORGANIZERS

Smt. Sunganthi S. Singh, IQAC coordinator

Mr. Prathap M. R., Assistant Professor, Department of Physics

Mr. Raj Kishore S. N., Assistant Professor, Department of Commerce

Ms. Arpitha K, Assistant Professor, Department of Commerce

Mr. Tribhuvan K. R., Assistant Professor, Department of Biotechnology

SARADA VILAS EDUCATIONAL INSTITUTIONS (R.)
SARADA VILAS COLLEGE, MYSURU
In Association with

MAHINDRA GROUP and NAANDI FOUNDATION

2023-24

# 5-Day Employability Skill Training for Girls



IQAC and Career Guidance
Placement Cell of Sarada Vilas
College, Mysuru
03/10/2023 to 07/10/2023

Sarada Vilas Educational Institutions (R.)

Phone: 0821 - 2332479 Fax: 0821 - 2330221



# SARADA VILAS COLLEGE

Krishnamurthypuram, Mysuru - 570 004 (Affiliated to the University of Mysore) Reaccredited by NAAC with A grade (CGPA: 3.19)

E-mail: principal@saradavilas.com Website: www.saradavilas.com

Dr. M. Devika, M.Sc., M.Phil., Ph.D.

Principal

Mobile: 9880024483

### Background:

As part of their commitment to women's empowerment, the Mahindra Group has launched the Mahindra Pride Classroom program as a key initiative under their Corporate Social Responsibility (CSR) efforts. This program, guided by the tagline "Employability with Empathy and Emotion," aims to equip young women with cr