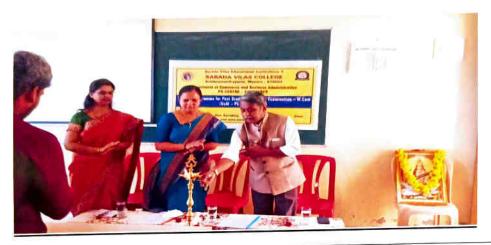

The programme was inaugurated by Dr. Devika M. Principal, Sarada Vilas College, Mysuru by watering the plant on 30<sup>th</sup> August, 2023 at 9:30 am. The programme was formally started with the welcome address by Mrs. Pragathi K. Assistant Professor, Department of Commerce M. Com. Later a key note address on the programme, was given by Dr. Jyothi A.N., Head of the Department of Commerce, M. Com. There after, Dr. Devika M. Principal, Sarada Vilas College, Mysuru addressed the students regarding the programme. Then Prof. Satyanarayana, Dean, Department of Commerce and Business Administration, Sarada Vilas College, Mysuru gave presidential address.

Lastly, vote of thanks was given by Mrs. Asha K.C., Assistant Professor, Department of Commerce, Sarada Vilas College, Mysuru, Mrs. Arpitha K. was incharge of Master of Ceremony.136 students were enrolled who successfully participated in offline and online modes of the programme. Finally, reading material consisting of 1000 MCQs were distributed online and off line to the participants and a good feedback was received from the students.