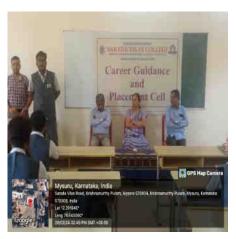

## SARADA VILAS EDUCATIONAL INSTITUTIONS ® SARADA VILAS COLLEGE

(Affiliated to University of Mysore Re accredited by NAAC with A grade, CGPA:3.19) Krishnamurthypuram, Mysuru – 570 004

As an IQAC initiative
The Career Guidance and Placement cell in association with

## A CAREER GUIDANCE SESSION ON COMPETITIVE EXAMINATIONS & JOB OPPORTUNITIES

Date: 21-11-2023

#### PATRONS

DR. B. M. SUBRAYA
PRESIDENT
SVEI, MYSURU

PRESIDED BY

DR. DEVIKA M

PRINCIPAL
SARADA VILAS COLLEGE

SRI. N. CHANDRASHEKHAR HON. SECRETARY SVEI, MYSURU

#### SPECIAL INVITEE

PROF. SATYANARAYANA

DEAN
DEPT. OF COMMERCE, SVC

#### **RESOURCE PERSON**

MR. FRANCIS M K

FOUNDER & CEO
RANKBOOK LEARNING AND SOFTWARE SOLUTIONS PVT. LTD.

#### PRESENCE

MR. CHIRAG

CO-FOUNDER & CFO
RANKBOOK LEARNING AND SOFTWARE SOLUTIONS PVT. LTD.

TIME: 12:30 pm VENUE: Sarada Vilas College