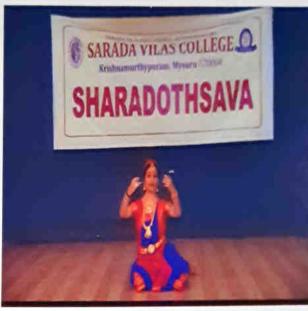

### SHARADOTHSAVA

### SHARAdoTHSAVA-2024

Inter College Literary and Cultural Fest

Inaugurator

### INTERCOLLEGE LITERARY AND CULTURAL COMPETITION INAGURATION PROGRAM REPORT

ದಿನಾಂಕ 19–04–2024 ರಂದು ಅಂತರಕಾಲೇಜು ಸಾಹಿತ್ಯಿಕ ಮತ್ತು ಸಾಂಸ್ಕೃತಿಕ ಹಬ್ಬವಾದ 'ಶಾರದೋತ್ಸವ-2024'ರ ಉದ್ಘಾಟನಾ ಕಾರ್ಯಕ್ರಮವನ್ನು ಹಬ್ಬಿಕೊಳ್ಳಲಾಗಿತ್ತು. ಕಾರ್ಯಕ್ರಮದ ಮುಖ್ಯ ಅತಿಥಿಯಾಗಿ ಮೈಸೂರು ವಿಶ್ವವಿದ್ಯಾನಿಲಯದ ಕುವೆಂಪು ಕನ್ನಡ ಅಧ್ಯಯನ ಸಂಸ್ಥೆಯ ನಿವೃತ್ತ ಪ್ರಾಧ್ಯಾಪಕರಾದ ಡಾ. ಪ್ರೀತಿ ಶುಭಚಂದ್ರ ಅವರು ಆಗಮಿಸಿದ್ದರು. ಕಾರ್ಯಕ್ರಮವನ್ನು ಉದ್ಘಾಟಿಸಿ ಮಾತನಾಡಿದ ಅವರು, "ಬುದ್ಧಿ ಮತ್ತು ಭಾವನೆಗಳು ಮನುಷ್ಯನ ವ್ಯಕ್ತಿತ್ವ ಮತ್ತು ಬದುಕಿನ ಪ್ರಮುಖವಾದ ಕೇಂದ್ರಗಳಾಗಿವೆ. ಬುದ್ಧಿ ಮತ್ತು ಭಾವನೆಗಳಿರಡೂ ಪರಸ್ಪರ ಸಮ್ಮಿಳಿತಗೊಂಡಾಗ ಮನುಷ್ಯನ ಬದುಕು ಸುಂದರವಾಗುತ್ತದೆ. ಒಂದು ವೇಳೆ ಭಾವನೆಯನ್ನು ಹೊರತುಪಡಿಸಿ ಜ್ಞಾನಕೇಂದ್ರಿತ ವಿಷಯಗಳೇ ಮೇಲುಗೈ ಸಾಧಿಸಿದರೆ ಮನುಷ್ಯರು ಸಂವೇದನಾಶೂನ್ಯರಾಗಿ ಬಿಡುತ್ತಾರೆ" ಎಂದು ಅಭಿಪ್ರಾಯಿಸಿದರು. 、

ಅನಂತರ ಶಾರದೋತ್ಸವದ ಭಾಗವಾಗಿ ಸಾಹಿತ್ಯಿಕ ಮತ್ತು ಸಾಂಸ್ಕೃತಿಕ ಸಮಿತಿಯ ವತಿಯಿಂದ ಅಂರತಕಾಲೇಜು 'ಕನ್ನಡ ಕವನ ರಚನಾ ಸ್ಪರ್ಧೆ', 'ಇಂಗ್ಲೀಷ್ ಚರ್ಚಾ ಸ್ಪರ್ಧೆ', 'ನರ್ತನ–ಏಕವ್ಯಕ್ತಿ ನೃತ್ಯ' ಹಾಗೂ 'ಸ್ವರಾಗ್– ಭಾವಗೀತೆ ಸ್ಪರ್ಧೆ'ಗಳು ನಡೆದವು.

- ಕನ್ನಡ ಭಾಷಾ ವಿಭಾಗದಿಂದ ಆಯೋಜಿಸಲಾಗಿದ್ದ 'ಕನ್ನಡ ಕವನ ರಚನಾ ಸ್ಪರ್ಧೆ'ಯಲ್ಲಿ ಹರ್ಷವರ್ಧನ್ ಪ್ರಥಮ ಹಾಗೂ ಪ್ರಶಾಂತ್ ಸಿ.ಪಿ ದ್ವಿತೀಯ ಬಹುಮಾನವನ್ನು ಪಡೆದರು.
  - ಸ್ಪರ್ಧೆಯ ತೀರ್ಪುಗಾರರಾಗಿ ಡಾ.ಕೆಂಡಗಣ್ಣೇಗೌಡ ಸಿ.ಎಸ್ ಹಾಗೂ ಶ್ರೀ ದೇವರಾಜು.ಪಿ ಅವರು ಆಗಮಿಸಿದ್ದರು.
- 2. ಇಂಗ್ಲೀಷ್ ವಿಭಾಗದಿಂದ 'ಇಂಗ್ಲೀಷ್ ಚರ್ಚಾಸ್ಪರ್ಧೆ'ಯನ್ನು ಆಯೋಜಿಸಲಾಗಿತ್ತು. ಸ್ಪರ್ಧೆಯ ತೀರ್ಪುಗಾರರಾಗಿ ಪ್ರೊ. ನಾಗಕಲಾ ಎನ್.ಜಿ. ಹಾಗೂ ಡಾ.ಸಿಂಧು.ಸಿ ಅವರು ಭಾಗವಹಿದ್ದರು. ಸ್ಪರ್ಧೆಯಲ್ಲಿ ವಿಜೇತರಾಗಿ ವಿಭಾ ಚಿಸ್ಪಿಗಪ್ಪ ಪ್ರಥಮ ಬಹುಮಾನ ಹಾಗೂ ಮಾನ್ಸಿ ಶರ್ಮ ದ್ವಿತೀಯ ಬಹುಮಾನವನ್ನು ಪಡೆದರು.
- ಸಾಂಸ್ಕೃತಿಕ ಸಮಿತಿ ವತಿಯಿಂದ ಆಯೋಜಿಸಲಾಗಿದ್ದ 'ನರ್ತನ–ಏಕವ್ಯಕ್ತಿ ನೃತ್ಯ' ಸ್ಪರ್ಧೆಗೆ ತೀರ್ಪುಗಾರರಾಗಿ ಸೌಮ್ಯ ನೃತ್ಯಶಾಲಾ ಅಕಾಡೆಮಿಯ ವಿದುಷಿ ಸೌಮ್ಯರಾಣಿ ಮತ್ತು ನೃತ್ಯಗಾರ್ತಿ ಶ್ರೀಮತಿ ಶಶಿ ಅವರು ಆಗಮಿಸಿದ್ದರು.