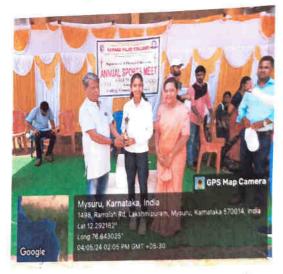

ಮೊಬೈಲ್: 9880024483

Annual Sports Meet 2023-24 (0.730 of: 02-05-2024

ವಾರ್ಷಿಕ ಕ್ರೀಡಾಕೂಟ 2023–24

2023–24ರ ವಾರ್ಷಿಕ ಕ್ರೀಡಾಕೂಟವು ದಿನಾಂಕ: 04–05–2023 ರಂದು ನಡೆಯಲಿದೆ. ಎಲ್ಲ ವಿದ್ಯಾರ್ಥಿಗಳು ಕಡ್ಡಾಯವಾಗಿ ಬೆಳ್ಳಿಗೆ 9.00 ಗಂಟಿಗೆ ಕಾಲೇಜಿನ ಮೈದಾನದಲ್ಲಿ ಹಾಜರಿರಬೇಕೆಂದು ಸೂಚಿಸಲಾಗಿದೆ. ಕ್ರೀಡಾಕೂಟದ ಸಂದರ್ಭದಲ್ಲಿ ನಡೆಯುವ ಸ್ವರ್ಧೆಗಳ ವಿವರ ಕೆಳಕಂಡಂತಿದೆ.

### ಶಾರದಾ ವಿಲಾಸ ಕಾಲೇಜು DEPARTMENT OF PHYSICAL EDUCATION ದೈಹಿಕ ಶಿಕ್ಷಣ ವಿಭಾಗ

Annual Athletic Meet Report: Athletics 2023-24

Date: April 4, 2024

Location: College Sports Ground

The Annual Athletic Meet of our college was held on April 4, 2024, showcasing an exciting array of athletic events and bringing together students, faculty, and distinguished guests. The event was a testament to the college's commitment to fostering sportsmanship and physical fitness among students. Dr. Raghavendra and Sri. N. Chandrashekhar delivered inspiring speeches, emphasizing the importance of discipline, perseverance, and teamwork in athletics. Their words resonated with both participants and spectators, adding a motivational touch to the event. The Annual Athletic Meet 2024 was a resounding success, marked by spirited participation and exceptional performances. It underscored the college's dedication to promoting athletic excellence and provided a platform for students to showcase their talents. The collaboration of distinguished guests, supportive faculty, and enthusiastic students made the event memorable and impactful.

#### Guests of Honor:

- Chief Guest: Dr. Raghavendra, NSS Program Officer and National Awardee.
- · Guest of Honor: Sri. N. Chandrashekhar, Secretary, SVEI, Mysuru
- Presiding Officer: Dr. M. Devika, Principal SVC, Mysuru.
- Organizer: Shivakumar G., Director of Physical Education.