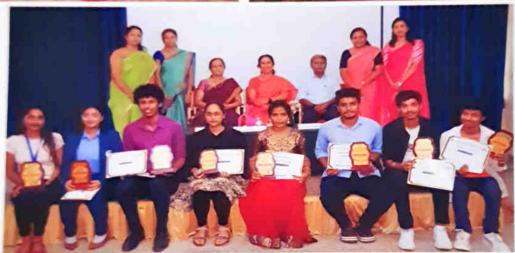

ಕಾಲೇಜಿನ 58 ದತ್ತಿ ಬಹುಮಾನಗಳನ್ನು ಪ್ರತಿಭಾವಂತ ವಿದ್ಯಾರ್ಥಿಗಳಿಗೆ ವಿತರಿಸಲಾಯಿತು. ಇದರೊಂದಿಗೆ ಕ್ರೀಡೆ ಹಾಗೂ ಸಾಂಸ್ಕೃತಿಕ ಸ್ಪರ್ಧೆಗಳಲ್ಲಿ ವಿಜೇತರಾದವರಿಗೆ ಕೂಡ ಬಹುಮಾನಗಳನ್ನು ವಿತರಿಸಲಾಯಿತು.

ವೇದಿಕೆ ಕಾರ್ಯಕ್ರಮದ ಅನಂತರ ವಿದ್ಯಾರ್ಥಿಗಳಿಂದ ಸಾಂಸ್ಕೃತಿಕ ಕಾರ್ಯಕ್ರಮಗಳು ಏರ್ಪಾಡಾಗಿತ್ತು. ಇದರಲ್ಲಿ ಗಾಯನ, ನೃತ್ಯ, ನಾಟಕಾದಿ ಕಾರ್ಯಕ್ರಮಗಳ ಪ್ರದರ್ಶನವಾಯಿತು.