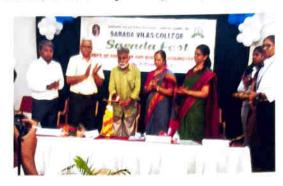

### SHARAdoTHSAVA-2024

Inter College Literary and Cultural Fest

Inaugurator

### Dr. Preeti Shubhachandra

Former Professor Department of studies in Kannada University of Mysore, Mysuru

Guests of Honour

Dr. B M Subraya

President, SVEI, Mysuru

### Sri N. Chandrashekara

Hon. Secretary, SVEI, Mysuru

Presided by Dr. M. Devika

Principal, Sarada Vilas College, Mysuru

Date: 19-04-2024

Time: 11.00 am

Venue : Shatamanothsava Bhavana Sarada Vilas College, Mysuru

### INTERCOLLEGE LITERARY AND CULTURAL COMPETITION INAGURATION PROGRAM REPORT

ದಿನಾಂಕ 19–04–2024 ರಂದು ಅಂತರಕಾಲೇಜು ಸಾಹಿತ್ಯಿಕ ಮತ್ತು ಸಾಂಸ್ಕೃತಿಕ ಹಬ್ಬವಾದ 'ಶಾರದೋತ್ಸವ-2024'ರ ಉದ್ಘಾಟನಾ ಕಾರ್ಯಕ್ರಮವನ್ನು ಹಬ್ಬಿಕೊಳ್ಳಲಾಗಿತ್ತು. ಕಾರ್ಯಕ್ರಮದ ಮುಖ್ಯ ಅತಿಥಿಯಾಗಿ ಮೈಸೂರು ವಿಶ್ವವಿದ್ಯಾನಿಲಯದ ಕುವೆಂಪು ಕನ್ನಡ ಅಧ್ಯಯನ ಸಂಸ್ಥೆಯ ನಿವೃತ್ತ ಪ್ರಾಧ್ಯಾಪಕರಾದ ಡಾ. ಪ್ರೀತಿ ಶುಭಚಂದ್ರ ಅವರು ಆಗಮಿಸಿದ್ದರು. ಕಾರ್ಯಕ್ರಮವನ್ನು ಉದ್ಘಾಟಿಸಿ ಮಾತನಾಡಿದ ಅವರು, "ಬುದ್ಧಿ ಮತ್ತು ಭಾವನೆಗಳು ಮನುಷ್ಯನ ವ್ಯಕ್ತಿತ್ವ ಮತ್ತು ಬದುಕಿನ ಪ್ರಮುಖವಾದ ಕೇಂದ್ರಗಳಾಗಿವೆ. ಬುದ್ಧಿ ಮತ್ತು ಭಾವನೆಗಳಿರಡೂ ಪರಸ್ಪರ ಸಮ್ಮಿಳಿತಗೊಂಡಾಗ ಮನುಷ್ಯನ ಬದುಕು ಸುಂದರವಾಗುತ್ತದೆ. ಒಂದು ವೇಳೆ ಭಾವನೆಯನ್ನು ಹೊರತುಪಡಿಸಿ ಜ್ಞಾನಕೇಂದ್ರಿತ ವಿಷಯಗಳೇ ಮೇಲುಗೈ ಸಾಧಿಸಿದರೆ ಮನುಷ್ಯರು ಸಂವೇದನಾಶೂನ್ಯರಾಗಿ ಬಿಡುತ್ತಾರೆ" ಎಂದು ಅಭಿಪ್ರಾಯಿಸಿದರು. 、