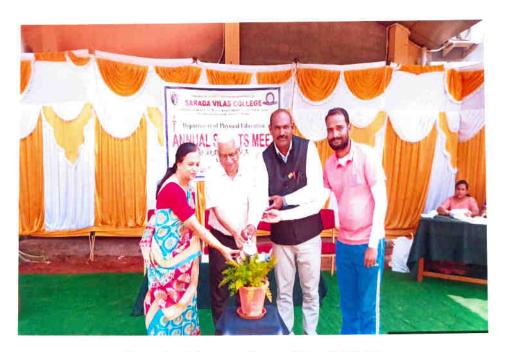

### ಶಾರದಾ ವಿಲಾಸ ಕಾಲೇಜು DEPARTMENT OF PHYSICAL EDUCATION ದೈಹಿಕ ಶಿಕ್ಷಣ ವಿಭಾಗ

Annual Athletic Meet Report: Athletics 2023-24

Date: April 4, 2024

Location: College Sports Ground

The Annual Athletic Meet of our college was held on April 4, 2024, showcasing an exciting array of athletic events and bringing together students, faculty, and distinguished guests. The event was a testament to the college's commitment to fostering sportsmanship and physical fitness among students. Dr. Raghavendra and Sri. N. Chandrashekhar delivered inspiring speeches, emphasizing the importance of discipline, perseverance, and teamwork in athletics. Their words resonated with both participants and spectators, adding a motivational touch to the event. The Annual Athletic Meet 2024 was a resounding success, marked by spirited participation and exceptional performances. It underscored the college's dedication to promoting athletic excellence and provided a platform for students to showcase their talents. The collaboration of distinguished guests, supportive faculty, and enthusiastic students made the event memorable and impactful.

#### Guests of Honor:

- Chief Guest: Dr. Raghavendra, NSS Program Officer and National Awardee.
- · Guest of Honor: Sri. N. Chandrashekhar, Secretary, SVEI, Mysuru
- Presiding Officer: Dr. M. Devika, Principal SVC, Mysuru.
- Organizer: Shivakumar G., Director of Physical Education.