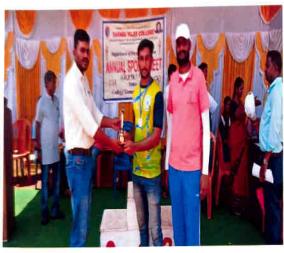

### ಶಾರದಾ ವಿಲಾಸ ಕಾಲೇಜು DEPARTMENT OF PHYSICAL EDUCATION ದೈಹಿಕ ಶಿಕ್ಷಣ ವಿಭಾಗ

Annual Athletic Meet Report: Athletics 2023-24

Date: April 4, 2024

Location: College Sports Ground

The Annual Athletic Meet of our college was held on April 4, 2024, showcasing an exciting array of athletic events and bringing together students, faculty, and distinguished guests. The event was a testament to the college's commitment to fostering sportsmanship and physical fitness among students. Dr. Raghavendra and Sri. N. Chandrashekhar delivered inspiring speeches, emphasizing the importance of discipline, perseverance, and teamwork in athletics. Their words resonated with both participants and spectators, adding a motivational touch to the event. The Annual Athletic Meet 2024 was a resounding success, marked by spirited participation and exceptional performances. It underscored the college's dedication to promoting athletic excellence and provided a platform for students to showcase their talents. The collaboration of distinguished guests, supportive faculty, and enthusiastic students made the event memorable and impactful.

#### Achievements and Results

- 100-meter Race:
  - Boys: Ravi Kumar V, II B.Sc
  - Girls: Prakruthi K, I B.Sc
- 200-meter Race:
  - Boys: Jovan Prakash Lobo, III B.Sc
  - Girls: Kanchana R, I B.Com
- 400-meter Race:
  - Boys: Harshavardhan , I B.Com
  - Girls: Prakruthi K, I B.Sc
- 800-meter Race:
  - Boys: Yogesh, II B.Sc
- Shot Put:
  - o Boys: Adithya H.M, III B.Com
  - o Girls: Chitra M, III B.Sc
- Javelin Throw:
  - Boys: Darshan K P, I BBA

#### **Special Mentions**

- Best Male Athlete: [Jovan Prakash Lobo, III B.Sc], for exceptional performance across
  multiple events.
- · Best Female Athlete: [Prakruthi K, I B.Sc], for outstanding achievements in sprinting.