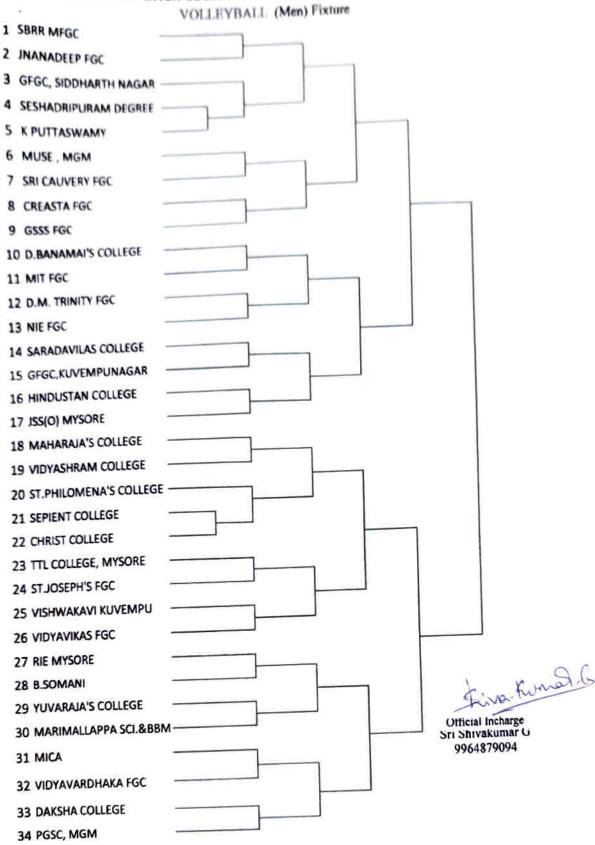

### Department of Physical Education Mysore University Inter Collegiate Chamundi Zone Volleyball (M) Tournament 2023-24

#### **Event Details:**

Date: February 28-29, 2024
 Time: 9:00 AM onwards

• Official In-Charge: Sri. Shivakumar G, Physical Education Director, SVC Mysuru

Teams Registered: 34
Teams Participated: 24