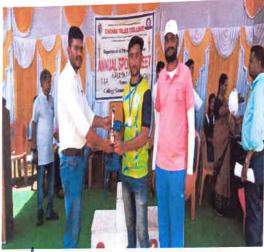

#### Achievements and Results

- 100-meter Race:
  - Boys: Ravi Kumar V, II B.Sc
  - Girls: Prakruthi K, I B.Sc
- 200-meter Race:
  - Boys: Jovan Prakash Lobo, III B.Sc
  - Girls: Kanchana R, I B.Com
- 400-meter Race:
  - Boys: Harshavardhan , I B.Com
  - Girls: Prakruthi K, I B.Sc
- 800-meter Race:
  - Boys: Yogesh, II B.Sc
- Shot Put:
  - o Boys: Adithya H.M, III B.Com
  - o Girls: Chitra M, III B.Sc
- Javelin Throw:
  - Boys: Darshan K P, I BBA