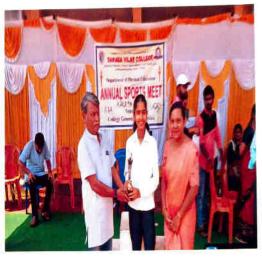

### ಶಾರದಾ ವಿಲಾಸ ಕಾಲೇಜು DEPARTMENT OF PHYSICAL EDUCATION ದೈಹಿಕ ಶಿಕ್ಷಣ ವಿಭಾಗ

Annual Athletic Meet Report: Athletics 2023-24

Date: April 4, 2024

Location: College Sports Ground

The Annual Athletic Meet of our college was held on April 4, 2024, showcasing an exciting array of athletic events and bringing together students, faculty, and distinguished guests. The event was a testament to the college's commitment to fostering sportsmanship and physical fitness among students. Dr. Raghavendra and Sri. N. Chandrashekhar delivered inspiring speeches, emphasizing the importance of discipline, perseverance, and teamwork in athletics. Their words resonated with both participants and spectators, adding a motivational touch to the event. The Annual Athletic Meet 2024 was a resounding success, marked by spirited participation and exceptional performances. It underscored the college's dedication to promoting athletic excellence and provided a platform for students to showcase their talents. The collaboration of distinguished guests, supportive faculty, and enthusiastic students made the event memorable and impactful.

#### Achievements and Results

- 100-meter Race:
  - Boys: Ravi Kumar V, II B.Sc
  - Girls: Prakruthi K, I B.Sc
- 200-meter Race:
  - Boys: Jovan Prakash Lobo, III B.Sc
  - Girls: Kanchana R, I B.Com
- 400-meter Race:
  - Boys: Harshavardhan , I B.Com
  - Girls: Prakruthi K, I B.Sc
- 800-meter Race:
  - Boys: Yogesh, II B.Sc
- Shot Put:
  - o Boys: Adithya H.M, III B.Com
  - o Girls: Chitra M, III B.Sc
- Javelin Throw:
  - Boys: Darshan K P, I BBA

#### **Special Mentions**

- Best Male Athlete: [Jovan Prakash Lobo, III B.Sc], for exceptional performance across
  multiple events.
- · Best Female Athlete: [Prakruthi K, I B.Sc], for outstanding achievements in sprinting.