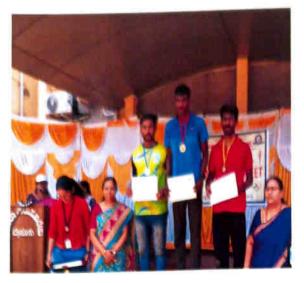

#### Achievements and Results

- 100-meter Race:
  - Boys: Ravi Kumar V, II B.Sc
  - Girls: Prakruthi K, I B.Sc
- 200-meter Race:
  - Boys: Jovan Prakash Lobo, III B.Sc
  - Girls: Kanchana R, I B.Com
- 400-meter Race:
  - Boys: Harshavardhan , I B.Com
  - Girls: Prakruthi K, I B.Sc
- 800-meter Race:
  - Boys: Yogesh, II B.Sc
- Shot Put:
  - o Boys: Adithya H.M, III B.Com
  - o Girls: Chitra M, III B.Sc
- Javelin Throw:
  - Boys: Darshan K P, I BBA

#### **Special Mentions**

- Best Male Athlete: [Jovan Prakash Lobo, III B.Sc], for exceptional performance across
  multiple events.
- · Best Female Athlete: [Prakruthi K, I B.Sc], for outstanding achievements in sprinting.