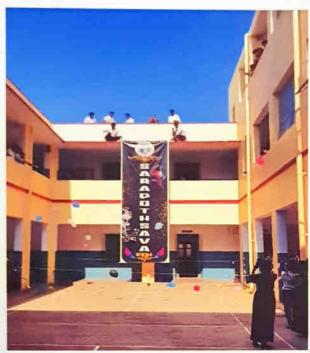

### SHARADOTHSAVA

### LOGO LAUNCH AND ETHNIC DAY

Longitude Latitude

76.64285053° 12.29235568° Altitude 743 meters Local 12:39:12 PM Tuesday, 07.05.2024 GMT 07:09:12 AM

1498/6A, 5th Cross Road, Krishnamurthy Puram, Mysuru, Karnataka 570004, India

Latitude 12.29238311°

Local 12:43:42 PM GMT 07:13:42 AM

Longitude 76.64291659°

Altitude 743 meters Tuesday, 07.05.2024

Read of the Dept of Zoolog, Sarada Vitas Cotte MYSORS

Sarada Vilas Educational Institutions ®