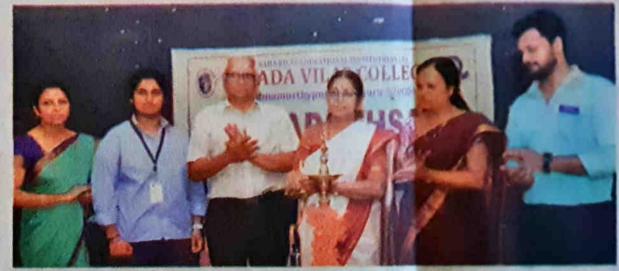

#### ವ್ಯಕ್ತಿಯ ಮನೋವಿಕಾಸಕ್ಗೆ ಕ್ರೀಡೆ ಸಹಕಾರಿ: ವೆಂಕಟೇಶ್

ಮೈಸೂರು: ವ್ಯಕ್ತಿಯ ಮನೋವಿಕಾಸಕ್ಕೆ ಕ್ರೀಡೆ ಸಹಕಾರಿ ಎಂದು ಮೈಸೂರು ವಿಶ್ವವಿದ್ಯಾನಿಲಯದ ದೈಹಿಕ ಶಿಕ್ಷಣ ವಿಭಾಗದ ನಿರ್ದೇಶಕ ಡಾ.ಸಿ.ವೆಂಕಟೇಶ್ ತಿಳಿಸಿದರು.

ಮೈಸೂರು ಪಿಪಿಯ ಮೈದಾನದಲ್ಲಿ ಶಾರದಾಪಿಲಾಸ ಕಾಲೇಜಿನ ದೈಹಿಕ ಶಿಕ್ಷಣ ವಿಭಾಗದ ವತಿಯಿಂದ ಆಯೋಜಿಸಿದ್ದ ಮೈಸೂರು ವಿಶ್ವವಿದ್ಯಾನಿಲಯ ಅಂತರ ಕಾಲೇಜು ಚಾಮುಂಡಿ ವಲಯ ಪುರುಷರ ವಾಲಿಬಾಲ್ ಪಂದ್ಯಾವಳಿಯನ್ನು ಉದ್ಘಾಟಿಸಿ ಮಾತನಾಡಿದ ಅವರು, ಕ್ರೀಡೆಗಳು ದೈಹಿಕ ಆಟಗಳೆಂಬ ನಂಬಿಕೆ ಇವೆ. ಅವು ದೇಹ ದೊಂದಿಗೆ ಮಾನಸಿಕ ಸ್ಥಿರತೆಯನ್ನು ಗಟ್ಟಗೊಳಿಸಬಲ್ಲವು ಎಂದರು.

ಶಾರದಾ ವಿಲಾಸವಿದ್ಯಾಸಂಸ್ಥೆಯ ಗೌರವಕಾರ್ಯದರ್ಶಿ

ಎನ್.ಚಂದ್ರಶೇಖರ್ ಆತ್ರನಗಳು ಮಾತನಾಡಿ, ಮನುಷ್ಯರಲ್ಲಿನ ರಾಗ- ದ್ವೇಷಗಳನ್ನು ನಿವಾರಿಸಿ ಸ್ಷೇಹ-ಭಾವ ಜಿನುಗಿಸುತ್ತವೆ ಎಂದು ತಿಳಿಸಿದರು.

ಶಾರದಾವಿಲಾಸ ಕಾಲೇಜಿನ ಪ್ರಾಂಶುಪಾಲರಾದ ಡಾ. ಎಂ.ದೇವಿಕಾ ಮಾತನಾಡಿದರು. ನಂತರ ನಡೆದ ಪುರುಷರ ವಾಲಿಬಾಲ್ ಪಂದ್ಯಾವಳಿಯಲ್ಲಿ ಒಟ್ಟು 24 ತಂಡಗಳು ಭಾಗವಹಿಸಿದ್ದವು. ಶಾರದಾವಿಲಾಸ ಕಾಲೇಜಿನ ದೈಹಿಕ ಶಿಕ್ಷಣ ನಿರ್ದೇಶಕ ಜಿ.ಶಿವಕುಮಾರ ಹಾಜರಿದ್ದರು.

ವಿಜೀತರು: ಮಾನಸಗಂಗೋತ್ರಿಯ ಪಿಜಿಎಸ್ಸ್ ತಂಡ ಪ್ರಥಮ ಸ್ಥಾನ, ಎಸ್ಬಿಆರ್ಆರ್ ಮಹಾಜನ ಕಾಲೇಜು ತಂಡ ದ್ವಿತೀಯ ಸ್ಥಾನ, ಮಹಾರಾಜ ಕಾಲೇಜು ತಂಡ

ತೃತೀಯ ಸ್ಥಾನ ಪಡೆಯಿತು.

News Paper cutting of organization of Mysore University Inter Collegiate Volleyball (M) Competitions for the academic year 2023-24.