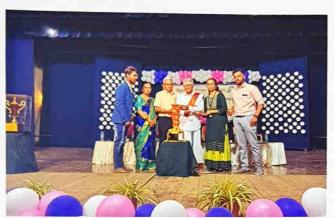

#### Valedictory of Student Forum

"Sampratibhothsava "

Academic excellence award ceremony

Inaugurator

Vidwan Dr. C A Shridhar

Renowned flutist and Retired principal Fine arts college, University of Mysore, Mysuru

> **Guests of Honour** Dr. B M Subraya President, SVEI, Mysuru

Sri N. Chandrashekara Hon. Secretary, SVEI, Mysuru

Presided by Dr. M. Devika Principal, Sarada Vilas College, Mysuru

**Date: 08-05-2024 Wednesday** 

Time: 10.00 am Venue: Shatamanothsava Bhavana

Sarada Vilas College, Mysuru

All are cordially Invited

Mrs. Shakunthala Convenor Student Forum and Cultural committee

Shijin Pal J Student Vice President

Mahima Patel Student Secretary