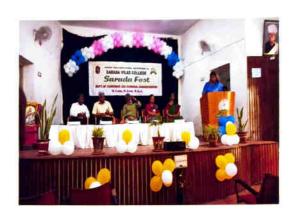

### SHARAdoTHSAVA-2024

Inter College Literary and Cultural Fest

Inaugurator

### Dr. Preeti Shubhachandra

Former Professor Department of studies in Kannada University of Mysore, Mysuru

Guests of Honour

Dr. B M Subraya

President, SVEI, Mysuru

### Sri N. Chandrashekara

Hon. Secretary, SVEI, Mysuru

Presided by Dr. M. Devika

Principal, Sarada Vilas College, Mysuru

Date: 19-04-2024

Time: 11.00 am

Venue : Shatamanothsava Bhavana Sarada Vilas College, Mysuru