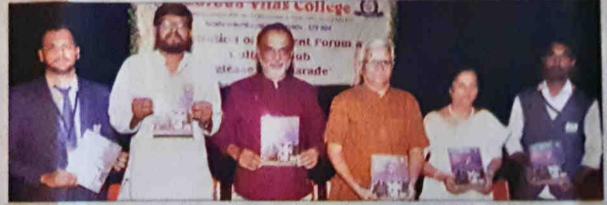

# Report on the Mysore University Intercollegiate Chamundi Zone Volleyball Men's Tournament 2023-24

#### **Event Overview:**

The Mysore University Intercollegiate Chamundi Zone Volleyball Men's Tournament was held on February 28th and 29th, 2024, at the SVC Mysore campus. The event showcased a competitive spirit among participating teams, fostering sportsmanship and camaraderie.

#### Inauguration:

The tournament was inaugurated with a grand opening ceremony. The chief guest, Sri. N Chandrashekhara, Hon. Secretary of SVEI, graced the occasion, along with Dr. C Venkatesh, Director of DEP Mysore, who served as the guest of honour. The event was presided over by Dr. M Devika, Principal of SVC Mysore, emphasizing the importance of sports in educational institutions.