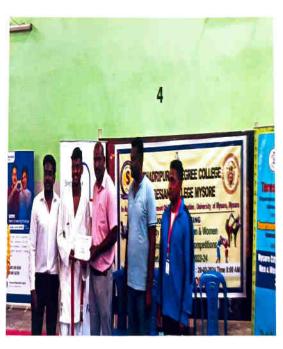

### ಶಾರದಾ ವಿಲಾಸ ಕಾಲೇಜು DEPARTMENT OF PHYSICAL EDUCATION ದೈಹಿಕ ಶಿಕ್ಷಣ ವಿಭಾಗ

Mr. G Shivakumar. (B.Sc, M.P.Ed, K-SET) Physical Education Director Date: 17-02-2024

To.

The Principal, Sarada Vilas College, Mysuru.

#### Subject:

Regarding participation of Karate & Kick Boxing Men & Women team.

#### Respected sir/madam,

As mentioned in above subject, our college Karate & Kick Boxing Men & Women team is going to take part in Mysore City Inter Collegiate tournament to be held at Department of Physical Education, Sports Pavilion, UoM, Mysore on 20-02-2024. So I request you to give permission to participate in the tournament.

#### Students List:

| Sl.no | Name of the student | Year      |
|-------|---------------------|-----------|
| 01    | Vinith Raj          | III B.Sc  |
| 04    | Yashaswini R        | III B.Com |

Thanking You,