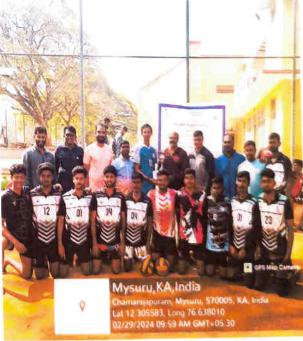

#### **Event Overview:**

The Mysore University Intercollegiate Chamundi Zone Volleyball Men's Tournament was held on February 28th and 29th, 2024, at the SVC Mysore campus. The event showcased a competitive spirit among participating teams, fostering sportsmanship and camaraderie.

#### Inauguration:

The tournament was inaugurated with a grand opening ceremony. The chief guest, Sri. N Chandrashekhara, Hon. Secretary of SVEI, graced the occasion, along with Dr. C Venkatesh, Director of DEP Mysore, who served as the guest of honour. The event was presided over by Dr. M Devika, Principal of SVC Mysore, emphasizing the importance of sports in educational institutions.

#### **Event Details:**

Date: February 28-29, 2024
 Time: 9:00 AM onwards

• Official In-Charge: Sri. Shivakumar G, Physical Education Director, SVC Mysuru

Teams Registered: 34
Teams Participated: 24