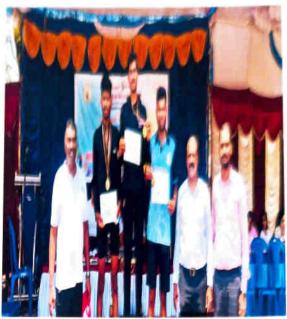

### Students who have Represented University of Mysore in ALL INDIA/ SOUTH ZONE Competitions

VINITHRAJ D (III B.Sc)

Represented University of Mysore in ALL INDIA INTER UNIVERSITY Kick Boxing Competition and secured Bronze Medal.

#### Inter Collegiate prize Winners in different Sports/Events

Mysore University Chamundi Zone Karate & Kick Boxing Prize Winners

Deekshith Y M Secured Gold medal in Mysore City Inter Collegiate Annual Athletic Competition

Yashaswini R secured Gold in MCICT Kick Boxing Competition

Vinithraj D secured Gold in MCICT Kick Boxing Competition