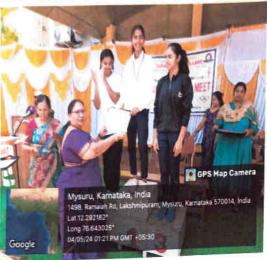

#### Achievements and Results

- 100-meter Race:
  - Boys: Ravi Kumar V, II B.Sc
  - Girls: Prakruthi K, I B.Sc
- 200-meter Race:
  - Boys: Jovan Prakash Lobo, III B.Sc
  - Girls: Kanchana R, I B.Com
- 400-meter Race:
  - Boys: Harshavardhan , I B.Com
  - Girls: Prakruthi K, I B.Sc
- 800-meter Race:
  - Boys: Yogesh, II B.Sc
- Shot Put:
  - o Boys: Adithya H.M, III B.Com
  - o Girls: Chitra M, III B.Sc
- Javelin Throw:
  - Boys: Darshan K P, I BBA

#### **Special Mentions**

- Best Male Athlete: [Jovan Prakash Lobo, III B.Sc], for exceptional performance across
  multiple events.
- · Best Female Athlete: [Prakruthi K, I B.Sc], for outstanding achievements in sprinting.