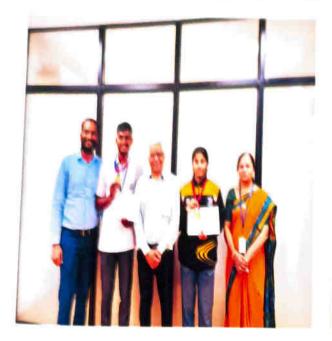

### Students who have Represented University of Mysore in ALL INDIA/ SOUTH ZONE Competitions

VINITHRAJ D (III B.Sc)

Represented University of Mysore in ALL INDIA INTER UNIVERSITY Kick Boxing Competition and secured Bronze Medal.

SAGAR S (I B.Sc)
Represented University of Mysore in South- Zone
Inter University Basketball Competition.

PRIYANAKA NIMBALKAR(II M.COM)
Represented University of Mysore in ALL INDIA
Inter University Ball Badminton Competition.