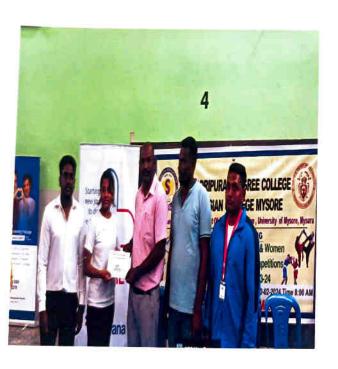

### ಶಾರದಾ ವಿಲಾಸ ಕಾಲೇಜು DEPARTMENT OF PHYSICAL EDUCATION ದೈಹಿಕ ಶಿಕ್ಷಣ ವಿಭಾಗ

Mr. G Shivakumar. (B.Sc, M.P.Ed, K-SET) Physical Education Director

Date: 20-11-2023

To.

The Principal, Sarada Vilas College, Mysuru.

#### Subject:

Regarding participation of Karate & Kick Boxing Men & Women team.

Respected sir/madam.

As mentioned in above subject, our college Karate & Kick Boxing Men & Women team is going to take part in Mysore University Chamundi Zone tournament to be held at Yuvaraja's Indoor Sports complex, Mysore on 21-11-2023. So I request you to give permission to participate in the tournament.

#### Students List:

| Sl.no | Name of the student | Year     |
|-------|---------------------|----------|
| 01    | Vinith Raj          | II B.Sc  |
| 04    | Yashaswini R        | II B.Com |

Thanking You,