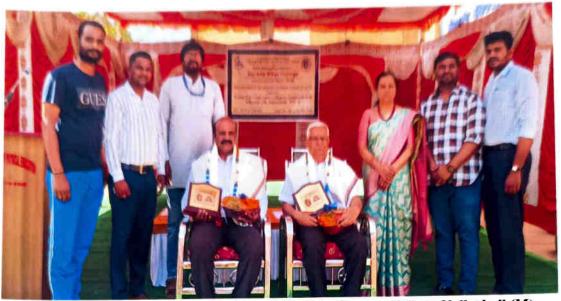

### Chief Guest Sri. N. Chandrashekhara

Hon. Secretary Sarada Vilas Education Institutions (R), Mysuru

Guest of Honour Dr. C. Venkatesh

Director

Department of Physical Education, UoM

Presided by Dr. M. Devika

Principal, Sarada Vilas College, Mysuru

Date: 28th & 29th Feb. 2024

Time: 9.30 AM

Venue: DPE, Sports Pavillion, UoM

· All are Invited

**Sri. Shiva Kumar G**Official In-Charge, PED

Dr. H.S. Krishna Kumar Convener, MUCZ Dr. M. Devika Principal

#### Inauguration:

The tournament was inaugurated with a grand opening ceremony. The chief guest, Sri. N Chandrashekhara, Hon. Secretary of SVEI, graced the occasion, along with Dr. C Venkatesh, Director of DEP Mysore, who served as the guest of honour. The event was presided over by Dr. M Devika, Principal of SVC Mysore, emphasizing the importance of sports in educational institutions.