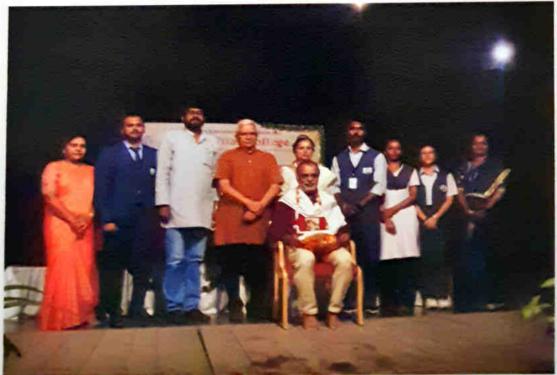

### SHARAdoTHSAVA-2024

Inter College Literary and Cultural Fest

Inaugurator

### Dr. Preeti Shubhachandra

Former Professor Department of studies in Kannada University of Mysore, Mysuru

Guests of Honour

Dr. B M Subraya

President, SVEI, Mysuru

### Sri N. Chandrashekara

Hon. Secretary, SVEI, Mysuru

Presided by Dr. M. Devika

Principal, Sarada Vilas College, Mysuru

Date: 19-04-2024

Time: 11.00 am

Venue : Shatamanothsava Bhavana Sarada Vilas College, Mysuru

### INTERCOLLEGE LITERARY AND CULTURAL COMPETITION INAGURATION PROGRAM REPORT

ದಿನಾಂಕ 19–04–2024 ರಂದು ಅಂತರಕಾಲೇಜು ಸಾಹಿತ್ಯಿಕ ಮತ್ತು ಸಾಂಸ್ಕೃತಿಕ ಹಬ್ಬವಾದ 'ಶಾರದೋತ್ಸವ-2024'ರ ಉದ್ಘಾಟನಾ ಕಾರ್ಯಕ್ರಮವನ್ನು ಹಬ್ಬಿಕೊಳ್ಳಲಾಗಿತ್ತು. ಕಾರ್ಯಕ್ರಮದ ಮುಖ್ಯ ಅತಿಥಿಯಾಗಿ ಮೈಸೂರು ವಿಶ್ವವಿದ್ಯಾನಿಲಯದ ಕುವೆಂಪು ಕನ್ನಡ ಅಧ್ಯಯನ ಸಂಸ್ಥೆಯ ನಿವೃತ್ತ ಪ್ರಾಧ್ಯಾಪಕರಾದ ಡಾ. ಪ್ರೀತಿ ಶುಭಚಂದ್ರ ಅವರು ಆಗಮಿಸಿದ್ದರು. ಕಾರ್ಯಕ್ರಮವನ್ನು ಉದ್ಘಾಟಿಸಿ ಮಾತನಾಡಿದ ಅವರು, "ಬುದ್ಧಿ ಮತ್ತು ಭಾವನೆಗಳು ಮನುಷ್ಯನ ವ್ಯಕ್ತಿತ್ವ ಮತ್ತು ಬದುಕಿನ ಪ್ರಮುಖವಾದ ಕೇಂದ್ರಗಳಾಗಿವೆ. ಬುದ್ಧಿ ಮತ್ತು ಭಾವನೆಗಳಿರಡೂ ಪರಸ್ಪರ ಸಮ್ಮಿಳಿತಗೊಂಡಾಗ ಮನುಷ್ಯನ ಬದುಕು ಸುಂದರವಾಗುತ್ತದೆ. ಒಂದು ವೇಳೆ ಭಾವನೆಯನ್ನು ಹೊರತುಪಡಿಸಿ ಜ್ಞಾನಕೇಂದ್ರಿತ ವಿಷಯಗಳೇ ಮೇಲುಗೈ ಸಾಧಿಸಿದರೆ ಮನುಷ್ಯರು ಸಂವೇದನಾಶೂನ್ಯರಾಗಿ ಬಿಡುತ್ತಾರೆ" ಎಂದು ಅಭಿಪ್ರಾಯಿಸಿದರು. 、

ಕಾರ್ಯಕ್ರಮದ ಅಧ್ಯಕ್ಷತೆಯನ್ನು ವಹಿಸಿದ್ದ ಪ್ರಾಂಶುಪಾಲರಾದ ಡಾ.ಎಂ.ದೇವಿಕಾ ಅವರು ಅಧ್ಯಕ್ಷೇಯ ನುಡಿಗಳನ್ನಾಡಿದರು. "ನಮ್ಮ ವಿದ್ಯಾರ್ಥಿಗಳ ಸರ್ವತೋಮುಖ ಬೆಳವಣಿಗೆಗೆ ಶೈಕ್ಷಣಿಕ ಪಠ್ಯಕ್ರಮದ ಜೊತೆಗೆ ಇಂತಹ ಕಲಾಹಬ್ಬಗಳು ಕೂಡ ಜೊತೆಯಾದಲ್ಲಿ ವಿದ್ಯಾರ್ಥಿಗಳ ವ್ಯಕ್ತಿತ್ವದಲ್ಲಿ ಹೊಸ ಚೈತನ್ಯ ಮೂಡುತ್ತದೆ. ಈ ನಿಟ್ಟಿನಲ್ಲಿ ನಮ್ಮ ಕಾಲೇಜು ಇಂತಹ ಕಲಾಮೇಳಗಳನ್ನು ಅನೂಚಾನವಾಗಿ ನಡೆಸಿಕೊಂಡು ಬರುತ್ತಿದೆ" ಎಂದು ಅವರು ಅಭಿಪ್ರಾಯ ಪಟ್ಟರು.