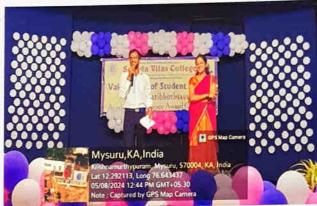

### SHARAdoTHSAVA-2024

Inter College Literary and Cultural Fest

Inaugurator

### Dr. Preeti Shubhachandra

Former Professor Department of studies in Kannada University of Mysore, Mysuru

Guests of Honour

Dr. B M Subraya

President, SVEI, Mysuru

### Sri N. Chandrashekara

Hon. Secretary, SVEI, Mysuru

Presided by Dr. M. Devika

Principal, Sarada Vilas College, Mysuru

Date: 19-04-2024

Time: 11.00 am

Venue : Shatamanothsava Bhavana Sarada Vilas College, Mysuru