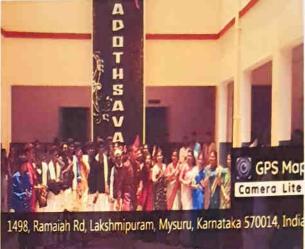

### SHARAdoTHSAVA-2024

Inter College Literary and Cultural Fest

Inaugurator

### Dr. Preeti Shubhachandra

Former Professor Department of studies in Kannada University of Mysore, Mysuru

Guests of Honour

Dr. B M Subraya

President, SVEI, Mysuru

### Sri N. Chandrashekara

Hon. Secretary, SVEI, Mysuru

Presided by Dr. M. Devika

Principal, Sarada Vilas College, Mysuru

Date: 19-04-2024

Time: 11.00 am

Venue : Shatamanothsava Bhavana Sarada Vilas College, Mysuru

### INTERCOLLEGE LITERARY AND CULTURAL COMPETITION INAGURATION PROGRAM REPORT

ದಿನಾಂಕ 19–04–2024 ರಂದು ಅಂತರಕಾಲೇಜು ಸಾಹಿತ್ಯಿಕ ಮತ್ತು ಸಾಂಸ್ಕೃತಿಕ ಹಬ್ಬವಾದ 'ಶಾರದೋತ್ಸವ-2024'ರ ಉದ್ಘಾಟನಾ ಕಾರ್ಯಕ್ರಮವನ್ನು ಹಬ್ಬಿಕೊಳ್ಳಲಾಗಿತ್ತು. ಕಾರ್ಯಕ್ರಮದ ಮುಖ್ಯ ಅತಿಥಿಯಾಗಿ ಮೈಸೂರು ವಿಶ್ವವಿದ್ಯಾನಿಲಯದ ಕುವೆಂಪು ಕನ್ನಡ ಅಧ್ಯಯನ ಸಂಸ್ಥೆಯ ನಿವೃತ್ತ ಪ್ರಾಧ್ಯಾಪಕರಾದ ಡಾ. ಪ್ರೀತಿ ಶುಭಚಂದ್ರ ಅವರು ಆಗಮಿಸಿದ್ದರು. ಕಾರ್ಯಕ್ರಮವನ್ನು ಉದ್ಘಾಟಿಸಿ ಮಾತನಾಡಿದ ಅವರು, "ಬುದ್ಧಿ ಮತ್ತು ಭಾವನೆಗಳು ಮನುಷ್ಯನ ವ್ಯಕ್ತಿತ್ವ ಮತ್ತು ಬದುಕಿನ ಪ್ರಮುಖವಾದ ಕೇಂದ್ರಗಳಾಗಿವೆ. ಬುದ್ಧಿ ಮತ್ತು ಭಾವನೆಗಳಿರಡೂ ಪರಸ್ಪರ ಸಮ್ಮಿಳಿತಗೊಂಡಾಗ ಮನುಷ್ಯನ ಬದುಕು ಸುಂದರವಾಗುತ್ತದೆ. ಒಂದು ವೇಳೆ ಭಾವನೆಯನ್ನು ಹೊರತುಪಡಿಸಿ ಜ್ಞಾನಕೇಂದ್ರಿತ ವಿಷಯಗಳೇ ಮೇಲುಗೈ ಸಾಧಿಸಿದರೆ ಮನುಷ್ಯರು ಸಂವೇದನಾಶೂನ್ಯರಾಗಿ ಬಿಡುತ್ತಾರೆ" ಎಂದು ಅಭಿಪ್ರಾಯಿಸಿದರು. 、