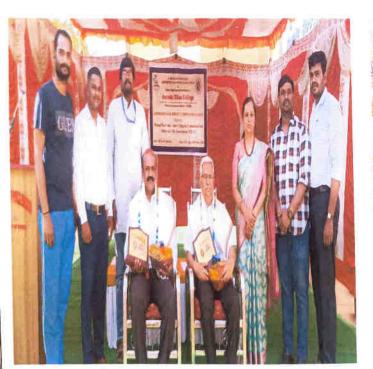

#### DEPARTMENT OF PHYSICAL EDUCATION & IOAC

**Organizes** 

Mysore University Inter Collegiate Chamundi Zone Volleyball (M) Tournament 2023-24

### Chief Guest Sri. N. Chandrashekhara

Hon. Secretary Sarada Vilas Education Institutions (R), Mysuru

Guest of Honour Dr. C. Venkatesh

Director

Department of Physical Education, UoM

Presided by Dr. M. Devika

Principal, Sarada Vilas College, Mysuru

Date: 28th & 29th Feb. 2024

Time: 9.30 AM

Venue: DPE, Sports Pavillion, UoM

· All are Invited

**Sri. Shiva Kumar G**Official In-Charge, PED

Dr. H.S. Krishna Kumar Convener, MUCZ Dr. M. Devika Principal