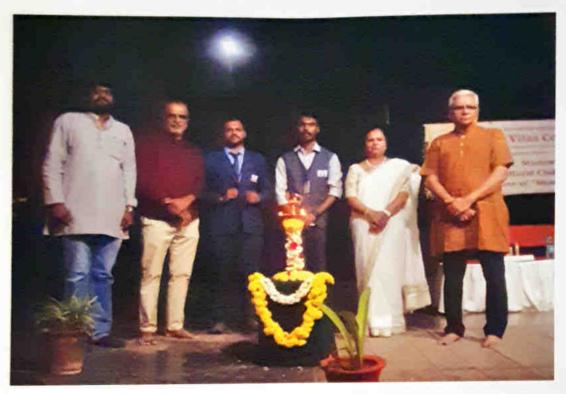

#### Valedictory of Student Forum

"Sampratibhothsava "

Academic excellence award ceremony

Inaugurator

Vidwan Dr. C A Shridhar

Renowned flutist and Retired principal Fine arts college, University of Mysore, Mysuru

> **Guests of Honour** Dr. B M Subraya President, SVEI, Mysuru

Sri N. Chandrashekara Hon. Secretary, SVEI, Mysuru

Presided by Dr. M. Devika Principal, Sarada Vilas College, Mysuru

**Date: 08-05-2024 Wednesday** 

Time: 10.00 am Venue: Shatamanothsava Bhavana

Sarada Vilas College, Mysuru

All are cordially Invited

Mrs. Shakunthala Convenor Student Forum and Cultural committee

Shijin Pal J Student Vice President

Mahima Patel Student Secretary

ಡಾ. ಎಂ. ದೇವಿಕಾ, ಎಂ.ಎಸ್ಸಿ., ಎಂ.ಫಿಲ್., ಪಿಹೆಚ್.ಡಿ.

ಪ್ರಾಂಶುಪಾಲರು

ಮೊಬೈಲ್ : 9880024483 VALEDICTORY REPORT OF STUDENT FORUM

<u>ವಿದ್ಯಾರ್ಥಿ ವೇದಿಕೆಯ ಸಮಾರೋಪ ಸಮಾರಂಭ ಹಾಗೂ ಸಂಪ್ರತಿಭೋತ್ಸವ 2023-24</u>

"ಪ್ರತಿಭೆ ಒಂದು ಶಕ್ತಿ. ಇದು ಜಾಗೃತವಾಗಬೇಕಾದರೆ ' ಕಲೆಗಳು' ಅತ್ಯವಶ್ಯಕ. ವಸ್ತುತಃ ಕಲೆಗಳು ಪ್ರತಿಭೆಯ ಪೋಷ್ಯ " ಎಂದು ಖ್ಯಾತ ಕೊಳಲು ವಾದಕರು, ಮೈಸೂರು ವಿಶ್ವವಿದ್ಯಾನಿಲಯದ ಲಲಿತ ಕಲಾ ಕಾಲೇಜಿನ ನಿವೃತ್ತ ಪ್ರಾಂಶುಪಾಲರಾದ ಖದ್ವಾನ್ ಡಾ. ಸಿ.ಎ.ಶ್ರೀಧರ್ ಹೇಳಿದರು.

ನಗರದ ಶಾರದಾ ವಿಲಾಸ ಕಾಲೇಜಿನಲ್ಲಿ ಐನಾಂಕ: 08-05-2024 ಬುಧವಾರದಂದು ಆಯೋಜಿಸಲಾಗಿದ್ದ ವಿದ್ಯಾರ್ಥಿ ವೇದಿಕೆಯ ಸಮಾರೋಪ ಸಮಾರಂಭ ಹಾಗೂ ಸಂಪ್ರತಿಭೋತ್ಸವದಲ್ಲಿ ಮುಖ್ಯ ಅತಿಥಿಗಳಾಗಿ ಭಾಗವಹಿಸಿ, ಮಾತನಾಡಿದ ಅವರು,"ಸಮ್ಯಕ್ ಅಂದರೆ ಒಳ್ಳೆಯದು ಅಂತ ಅರ್ಥ ಉಂಟು. ಒಳ್ಳೆಯ ಪ್ರತಿಭೆಗಳ ಪ್ರದರ್ಶನ ಹಬ್ಬವೇ ಈ ಸಂಪ್ರತಿಭೋತ್ಸವ. ಪಠ್ಯದ ಜೊತೆಗೆ ಇಂತಹ ಕಲಾ ಪ್ರದರ್ಶನಗಳು ವಿದ್ಯಾರ್ಥಿಗಳಲ್ಲಿ ಸುಪ್ತವಾಗಿರುವ ಪ್ರತಿಭೆಗಳನ್ನು ಬೆಳಕಿಗೆ ತರುತ್ತದೆ. ಕಲೆಗಳು ಜಾತಿ, ಧರ್ಮ, ಭಾಷೆ, ಕಾಲ ಹಾಗೂ ದೇಶಾತೀತವಾದುದು. ಭಾವನೆಗಳ ಸಾಮ್ಯತೆ ಜಗತ್ತಿನ ಎಲ್ಲ ಕಡೆ ಒಂದೇ ಇರುತ್ತದೆ. ಕಲೆಗಳು ಸರ್ವವ್ಯಾಪಿಯಾದುದರಿಂದ ಇಂತಹ ಭಾವನೆಗಳು ಇದರ ಮೂಲಕ ಅಭಿವ್ಯಕ್ತಿ ಪಡೆಯಲು ಶಕ್ತವಾಗಿವೆ.