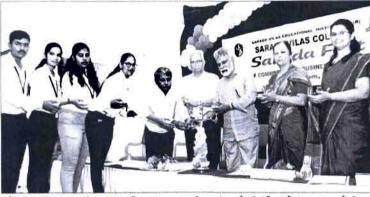

#### PHOTO GALLERY

News Published in the Kannada Newspaper Andolona about the event.

### Gordond

'ವ್ಯಕ್ತಿಯ ಮನೋವಿಕಾಸಕ್ತೆ ಕ್ರೀಡೆ ಸಹಕಾರಿ: ವೆಂಕಟೇಶ್

ಮೈಸೂರು: ವ್ಯಕ್ತಿಯ ಮನೋವಿಕಾಸಕ್ಕೆ ಕ್ರೀಡೆ ಸಹಕಾರಿ ಎಂದು ಮೈಸೂರು ವಿಶ್ವವಿದ್ಯಾನಿಲಯದ ದೈಹಿಕ ಶಿಕ್ಷಣ ವಿಭಾಗದ ನಿರ್ದೇಶಕ ಡಾ.ಸಿ.ವೆಂಕಟೇಶ್ ತಿಳಿಸಿದರು.

ಮೈಸೂರು ವಿಪಿಯ ಮೈದಾನದಲ್ಲಿ ಶಾರದಾವಿಲಾಸೆ ಕಾಲೇಜಿನ ದೈಹಿಕ ಶಿಕ್ಷಣ ವಿಭಾಗದ ವತಿಯಿಂದ ಆಯೋಜಿಸಿದ್ದ ಮೈಸೂರು ವಿಶ್ವವಿದ್ಯಾನಿಲಯ ಅಂತರ ಕಾಲೇಜು ಜಾಮುಂಡಿ ವಲಯ ಪುರುಷರ ವಾಲಿಬಾಲ್ ಪಂದ್ಯಾವಳಿಯನ್ನು ಉದ್ಘಾಟಿಸಿ ಮಾತನಾಡಿದ ಅವರು, ಕೀಡೆಗಳು ದೈಹಿಕ ಆಟಗಳಂಬ ನಂಬಿಕೆ ಇವೆ. ಅವು ದೇಹ ದೊಂದಿಗೆ ಮಾನಸಿಕ ಸ್ಥಿರತೆಯನ್ನು ಗಟ್ಟಗೊಳಿಸಬಲ್ಲವು ಎಂದರು.

ಶಾರದಾವಿಲಾಸವಿದ್ಯಾಸಂಸ್ಥೆಯ ಗೌರವಕಾರ್ಯದರ್ಶಿ

ಎನ್.ಚಂದ್ರಶೇಖರ್ ಮಾತನಾಡಿ, ಆಟಗಳು ಮನುಷ್ಯರಲ್ಲಿನ ರಾಗ-ದ್ವೇಷಗಳನ್ನು ನಿವಾರಿಸಿ ಸ್ತೇಹ-ಭಾವ ಜಿನುಗಿಸುತ್ತವೆ ಎಂದು ತಿಳಿಸಿದರು.

ಶಾರದಾವಿಲಾಸ ಕಾಲೇಜಿನ ಪ್ರಾಂಶುಪಾಲರಾದ ಡಾ. ಎಂ.ದೇವಿಕಾ ಮಾತನಾಡಿದರು. ನಂತರ ನಡೆದ ಪುರುಷರ ಪಾಲಬಾಲ್ ಪಂದ್ಯಾವಳಿಯಲ್ಲಿ ಒಟ್ಟು 24 ತಂಡಗಳು ಭಾಗವಹಿಸಿದ್ದವು. ಶಾರದಾವಿಲಾಸ ಕಾಲೇಜಿನ ದೈಹಿಕ ಶಿಕ್ಷಣ ನಿರ್ದೇಶಕ ಜಿ.ಶಿವಕುಮಾರ ಹಾಜರಿದ್ದರು.

ವಿಜೇತರು: ಮಾನಸಗಂಗೋತ್ರಿಯ ಪಿಜೆಎಸ್ಸ್ ತಂಡ ಪ್ರಥಮ ಸ್ಥಾನ, ಎಸ್ಬ್ಆರ್ಆರ್ ಮಹಾಜನ ಕಾಲೇಜು ತಂಡ ದ್ವಿತೀಯ ಸ್ಥಾನ, ಮಹಾರಾಜ ಕಾಲೇಜು ತಂಡ ತ್ರತೀಯ ಸ್ಥಾನ ಪಡೆಯಿತು.

Appliance Edition