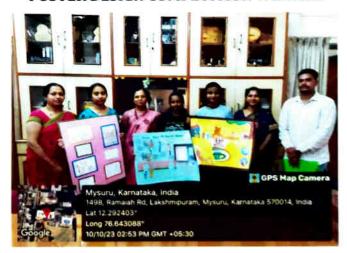

ಡೆಸುವಲ್ಲಿ ಭಾರತೀಯ ಚುನಾವಣಾ ಆಯೋಗದ ಪಾತ್ರ" ಕುರಿತು ಅರಿವು ಮೂಡಿಸು ಕಾರ್ಯಕ್ರಮ ಇದಾಗಿತ್ತು.

163

Aummy -H.S



Krishnamurthypuram, Mysore – 570 004 Karnataka Affiliated to University of Mysore Re-accredited by NAAC with "A" grade (CGPA: 3.19)



## College Level Competitions organized by Electoral Literacy Club on 09th October 2023

Presided by : Smt. Suganthi S Singh. IQAC Co-ordinator, Sarada Vilas College Mysuru

Organised by: Electoral Literacy Club.

#### INAUGURATION SPEECH





#### QUIZ COMPETITION



#### **ESSAY WRITING COMPETITION**





## College Level Competitions organized by Electoral Literacy Club on 09<sup>th</sup> October 2023

#### POSTER DESIGN COMPETITION



#### **QUIZ COMPETITION WINNERS**



#### **ESSAY WRITING COMPETITION WINNERS**



#### POSTER DESIGN COMPETITION WINNERS