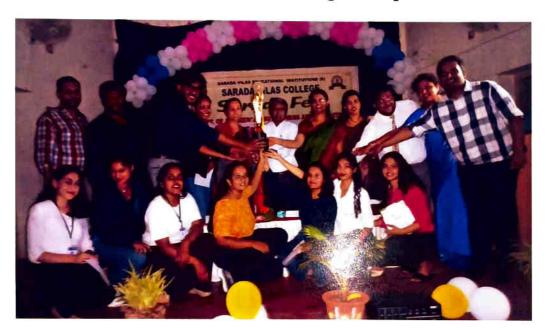

### SHARADOTHSAVA

### LOGO LAUNCH AND ETHNIC DAY

Longitude Latitude

76.64285053° 12.29235568° Altitude 743 meters Local 12:39:12 PM Tuesday, 07.05.2024 GMT 07:09:12 AM

1498/6A, 5th Cross Road, Krishnamurthy Puram, Mysuru, Karnataka 570004, India

Latitude 12.29238311°

Local 12:43:42 PM GMT 07:13:42 AM

Longitude 76.64291659°

Altitude 743 meters Tuesday, 07.05.2024

Read of the Dept of Zoolog, Sarada Vitas Cotte MYSORS

Sarada Vilas Educational Institutions ®