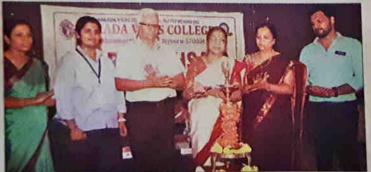

### Gordond

'ವ್ಯಕ್ತಿಯ ಮನೋವಿಕಾಸಕ್ತೆ ಕ್ರೀಡೆ ಸಹಕಾರಿ: ವೆಂಕಟೇಶ್

ಮೈಸೂರು: ವ್ಯಕ್ತಿಯ ಮನೋವಿಕಾಸಕ್ಕೆ ಕ್ರೀಡೆ ಸಹಕಾರಿ ಎಂದು ಮೈಸೂರು ವಿಶ್ವವಿದ್ಯಾನಿಲಯದ ದೈಹಿಕ ಶಿಕ್ಷಣ ವಿಭಾಗದ ನಿರ್ದೇಶಕ ಡಾ.ಸಿ.ವೆಂಕಟೇಶ್ ತಿಳಿಸಿದರು.

ಮೈಸೂರು ವಿಪಿಯ ಮೈದಾನದಲ್ಲಿ ಶಾರದಾವಿಲಾಸೆ ಕಾಲೇಜಿನ ದೈಹಿಕ ಶಿಕ್ಷಣ ವಿಭಾಗದ ವತಿಯಿಂದ ಆಯೋಜಿಸಿದ್ದ ಮೈಸೂರು ವಿಶ್ವವಿದ್ಯಾನಿಲಯ ಅಂತರ ಕಾಲೇಜು ಜಾಮುಂಡಿ ವಲಯ ಪುರುಷರ ವಾಲಿಬಾಲ್ ಪಂದ್ಯಾವಳಿಯನ್ನು ಉದ್ಘಾಟಿಸಿ ಮಾತನಾಡಿದ ಅವರು, ಕೀಡೆಗಳು ದೈಹಿಕ ಆಟಗಳಂಬ ನಂಬಿಕೆ ಇವೆ. ಅವು ದೇಹ ದೊಂದಿಗೆ ಮಾನಸಿಕ ಸ್ಥಿರತೆಯನ್ನು ಗಟ್ಟಗೊಳಿಸಬಲ್ಲವು ಎಂದರು.

ಶಾರದಾವಿಲಾಸವಿದ್ಯಾಸಂಸ್ಥೆಯ ಗೌರವಕಾರ್ಯದರ್ಶಿ

ಎನ್.ಚಂದ್ರಶೇಖರ್ ಮಾತನಾಡಿ, ಆಟಗಳು ಮನುಷ್ಯರಲ್ಲಿನ ರಾಗ-ದ್ವೇಷಗಳನ್ನು ನಿವಾರಿಸಿ ಸ್ತೇಹ-ಭಾವ ಜಿನುಗಿಸುತ್ತವೆ ಎಂದು ತಿಳಿಸಿದರು.

ಶಾರದಾವಿಲಾಸ ಕಾಲೇಜಿನ ಪ್ರಾಂಶುಪಾಲರಾದ ಡಾ. ಎಂ.ದೇವಿಕಾ ಮಾತನಾಡಿದರು. ನಂತರ ನಡೆದ ಪುರುಷರ ಪಾಲಬಾಲ್ ಪಂದ್ಯಾವಳಿಯಲ್ಲಿ ಒಟ್ಟು 24 ತಂಡಗಳು ಭಾಗವಹಿಸಿದ್ದವು. ಶಾರದಾವಿಲಾಸ ಕಾಲೇಜಿನ ದೈಹಿಕ ಶಿಕ್ಷಣ ನಿರ್ದೇಶಕ ಜಿ.ಶಿವಕುಮಾರ ಹಾಜರಿದ್ದರು.

ವಿಜೇತರು: ಮಾನಸಗಂಗೋತ್ರಿಯ ಪಿಜೆಎಸ್ಸ್ ತಂಡ ಪ್ರಥಮ ಸ್ಥಾನ, ಎಸ್ಬ್ಆರ್ಆರ್ ಮಹಾಜನ ಕಾಲೇಜು ತಂಡ ದ್ವಿತೀಯ ಸ್ಥಾನ, ಮಹಾರಾಜ ಕಾಲೇಜು ತಂಡ ತ್ರತೀಯ ಸ್ಥಾನ ಪಡೆಯಿತು.

Appliance Edition