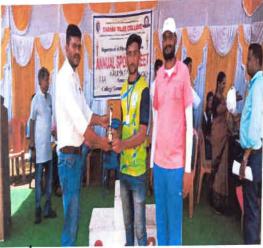

#### Achievements and Results

- 100-meter Race:
  - Boys: Ravi Kumar V, II B.Sc
  - Girls: Prakruthi K, I B.Sc
- 200-meter Race:
  - Boys: Jovan Prakash Lobo, III B.Sc
  - Girls: Kanchana R, I B.Com
- 400-meter Race:
  - Boys: Harshavardhan , I B.Com
  - Girls: Prakruthi K, I B.Sc
- 800-meter Race:
  - Boys: Yogesh, II B.Sc
- Shot Put:
  - o Boys: Adithya H.M, III B.Com
  - o Girls: Chitra M, III B.Sc
- Javelin Throw:
  - Boys: Darshan K P, I BBA