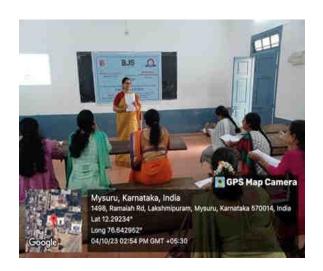

## ANTI RAGGING CELL & PREVENTION OF SEXUAL HARASSMENT COMMITTEE

STUDENT AWARENESS PROGRAM

On 29/11/2022, the Prevention of Sexual Harassment Committee and Anti Ragging Cell of Sarada Vilas College jointly organized a program on 'Gender Equality' under name "Arivina Payana" in association with Samata Adhyayana Kendra ®, Mysuru and Hita Foundation, Mangaluru at 2.00 pm in Sri Venkatakrishnaiah Auditorium, Sarada Vilas Law College, Mysuru-04.

Smt. Vani Periodi of Hita Foundation, Mangaluru was the resource person. Sri P Omkar of Samata Adhyayana Kendra ®, Mysuru was the Chief Guest of the program. Smt Suganthi S Singh, Head of Physics Department, Sarada Vilas College, presided the program.

The program was organized for 3<sup>rd</sup> Semester students of B. Sc. and B. Com, SVC. Smt. Vani Periodi spoke about the role of women in politics, harassment of women in work place, gender equality in society. The program consisted of Lecture, Awareness songs, drama and also interaction with students and faculties.