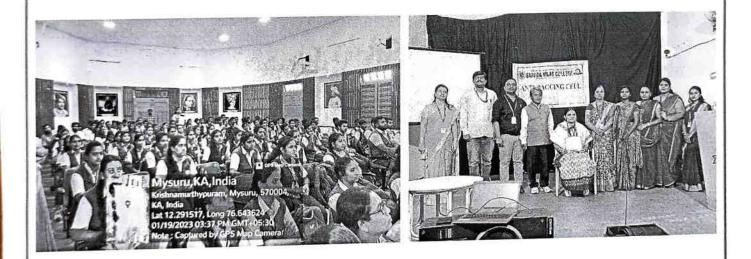

## **ANTI RAGGING CELL**

STUDENT AWARENESS PROGRAM

On 19/01/2023, Anti Ragging Cell and Criteria 7, IQAC of Sarada Vilas College organized an awareness program on **"Mental Health Awareness Program"** at 3.00pm in Sri Venkatakrishnaiah Auditorium, Sarada Vilas Law College, Mysuru-04.

Mrs. Chitra Girish, Psychologist and Counselor, Department of Clinical Psychology, JSS hospital ,Mysuru, was the resource person. All the dignitaries inaugurated the program symbolically by watering the plant.

Prof. Satyanarayana, Dean, Department of Commerce, addressed the students by giving

insight into the mental health awareness. Dr. M. Devika, Principal, SVC suggested that it is very important to retain sound mental health as there are many routes to get trapped in vicious circles and suffer than to get a righteous one. So she asked the students to interact with the guest Mrs. Chitra Girish without fear and hesitation to solve their problems at the end of the program.