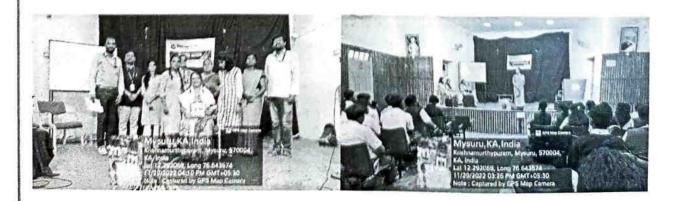

## ANTI RAGGING CELL & PREVENTION OF SEXUAL HARASSMENT COMMITTEE

STUDENT AWARENESS PROGRAM

On 29/11/2022, the Prevention of Sexual Harassment Committee and Anti Ragging Cell of Sarada Vilas College jointly organized a program on 'Gender Equality' under name "Arivina Payana" in association with Samata Adhyayana Kendra ®, Mysuru and Hita Foundation, Mangaluru at 2.00 pm in Sri Venkatakrishnaiah Auditorium, Sarada Vilas Law College, Mysuru-04.

Smt. Vani Periodi of Hita Foundation, Mangaluru was the resource person. Sri P Omkar of Samata Adhyayana Kendra ®, Mysuru was the Chief Guest of the program. Smt Suganthi S Singh, Head of Physics Department, Sarada Vilas College, presided the program.

The program was organized for 3<sup>rd</sup> Semester students of B. Sc. and B. Com, SVC. Smt. Vani Periodi spoke about the role of women in politics, harassment of women in work place, gender equality in society. The program consisted of Lecture, Awareness songs, drama and also interaction with students and faculties.

The Convener of the Prevention of Sexual Harassment Committee, SVC, Dr. Saroja Yallappa Talwar, the Convener of Anti Ragging Cell, SVC, Dr. Pushpa K. and all the members of the both the committees, teaching , non-teaching faculties and also students were present in the program.