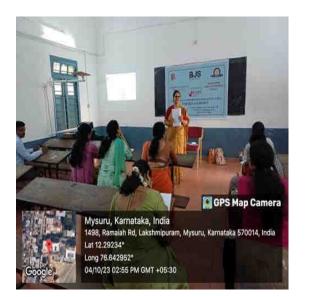

## ANTI RAGGING CELL & PREVENTION OF SEXUAL HARASSMENT COMMITTEE

STUDENT AWARENESS PROGRAM

On 29/11/2022, the Prevention of Sexual Harassment Committee and Anti Ragging Cell of Sarada Vilas College jointly organized a program on 'Gender Equality' under name "Arivina Payana" in association with Samata Adhyayana Kendra ®, Mysuru and Hita Foundation, Mangaluru at 2.00 pm in Sri Venkatakrishnaiah Auditorium, Sarada Vilas Law College, Mysuru-04.

Smt. Vani Periodi of Hita Foundation, Mangaluru was the resource person. Sri P Omkar of Samata Adhyayana Kendra ®, Mysuru was the Chief Guest of the program. Smt Suganthi S Singh, Head of Physics Department, Sarada Vilas College, presided the program.

The program was organized for 3<sup>rd</sup> Semester students of B. Sc. and B. Com, SVC. Smt. Vani Periodi spoke about the role of women in politics, harassment of women in work place, gender equality in society. The program consisted of Lecture, Awareness songs, drama and also interaction with students and faculties.