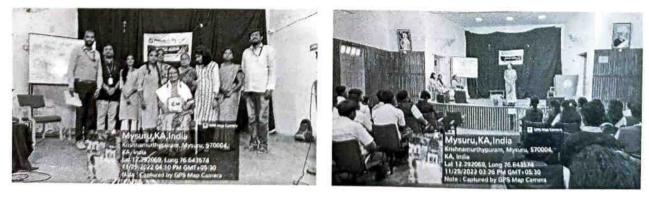

## ANTI RAGGING CELL & PREVENTION OF SEXUAL HARASSMENT COMMITTEE

STUDENT AWARENESS PROGRAM

On 29/11/2022, the Prevention of Sexual Harassment Committee and Anti Ragging Cell of Sarada Vilas College jointly organized a program on 'Gender Equality' under name "Arivina Payana" in association with Samata Adhyayana Kendra ®, Mysuru and Hita Foundation, Mangaluru at 2.00 pm in Sri Venkatakrishnaiah Auditorium, Sarada Vilas Law College, Mysuru-04.

Smt. Vani Periodi of Hita Foundation, Mangaluru was the resource person. Sri P Omkar of Samata Adhyayana Kendra ®, Mysuru was the Chief Guest of the program. Smt Suganthi S Singh, Head of Physics Department, Sarada Vilas College, presided the program.

The program was organized for 3<sup>rd</sup> Semester students of B. Sc. and B. Com, SVC. Smt. Vani Periodi spoke about the role of women in politics, harassment of women in work place, gender equality in society. The program consisted of Lecture, Awareness songs, drama and also interaction with students and faculties.

The Convener of the Prevention of Sexual Harassment Committee, SVC, Dr. Saroja Yallappa Talwar, the Convener of Anti Ragging Cell, SVC, Dr. Pushpa K. and all the members of the both the committees, teaching , non-teaching faculties and also students were present in the program.