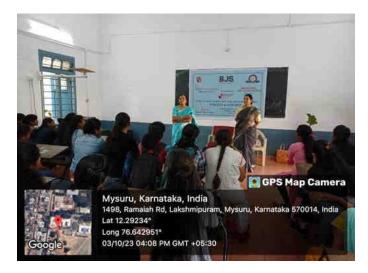

## ANTI RAGGING CELL & PREVENTION OF SEXUAL HARASSMENT COMMITTEE

STUDENT AWARENESS PROGRAM

On 29/11/2022, the Prevention of Sexual Harassment Committee and Anti Ragging Cell of Sarada Vilas College jointly organized a program on 'Gender Equality' under name "Arivina Payana" in association with Samata Adhyayana Kendra ®, Mysuru and Hita Foundation, Mangaluru at 2.00 pm in Sri Venkatakrishnaiah Auditorium, Sarada Vilas Law College, Mysuru-04.

Smt. Vani Periodi of Hita Foundation, Mangaluru was the resource person. Sri P Omkar of Samata Adhyayana Kendra ®, Mysuru was the Chief Guest of the program. Smt Suganthi S Singh, Head of Physics Department, Sarada Vilas College, presided the program.

The program was organized for 3<sup>rd</sup> Semester students of B. Sc. and B. Com, SVC. Smt. Vani Periodi spoke about the role of women in politics, harassment of women in work place, gender equality in society. The program consisted of Lecture, Awareness songs, drama and also interaction with students and faculties.