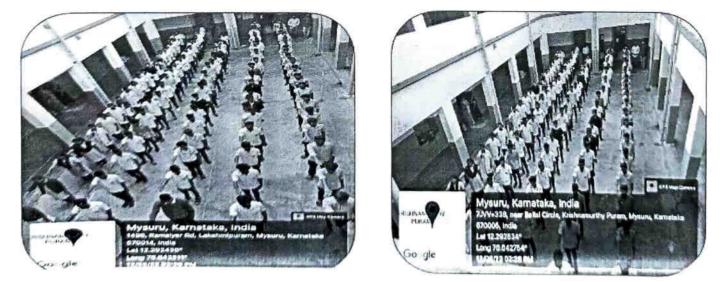

## **ANTI RAGGING CELL**

STUDENT AWARENESS PROGRAM

On 19/01/2023, Anti Ragging Cell and Criteria 7, IQAC of Sarada Vilas College organized an awareness program on **"Mental Health Awareness Program"** at 3.00pm in Sri Venkatakrishnaiah Auditorium, Sarada Vilas Law College, Mysuru-04.

Mrs. Chitra Girish, Psychologist and Counselor, Department of Clinical Psychology, JSS hospital ,Mysuru, was the resource person. All the dignitaries inaugurated the program symbolically by watering the plant.