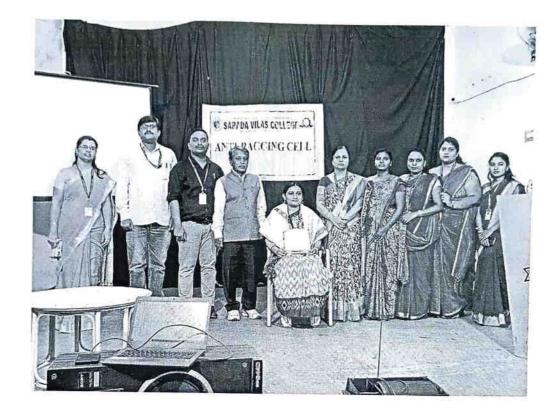

## ANTI RAGGING CELL & PREVENTION OF SEXUAL HARASSMENT COMMITTEE

STUDENT AWARENESS PROGRAM

On 29/11/2022, the Prevention of Sexual Harassment Committee and Anti Ragging Cell of Sarada Vilas College jointly organized a program on 'Gender Equality' under name "Arivina Payana" in association with Samata Adhyayana Kendra ®, Mysuru and Hita Foundation, Mangaluru at 2.00 pm in Sri Venkatakrishnaiah Auditorium, Sarada Vilas Law College, Mysuru-04.

Smt. Vani Periodi of Hita Foundation, Mangaluru was the resource person. Sri P Omkar of Samata Adhyayana Kendra ®, Mysuru was the Chief Guest of the program. Smt Suganthi S Singh, Head of Physics Department, Sarada Vilas College, presided the program.

The program was organized for 3<sup>rd</sup> Semester students of B. Sc. and B. Com, SVC. Smt. Vani Periodi spoke about the role of women in politics, harassment of women in work place, gender equality in society. The program consisted of Lecture, Awareness songs, drama and also interaction with students and faculties.

The Convener of the Prevention of Sexual Harassment Committee, SVC, Dr. Saroja Yallappa Talwar, the Convener of Anti Ragging Cell, SVC, Dr. Pushpa K. and all the members of the both the committees, teaching , non-teaching faculties and also students were present in the program.