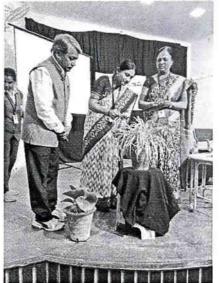

## **ANTI RAGGING CELL**

STUDENT AWARENESS PROGRAM

On 19/01/2023, Anti Ragging Cell and Criteria 7, IQAC of Sarada Vilas College organized an awareness program on **"Mental Health Awareness Program"** at 3.00pm in Sri Venkatakrishnaiah Auditorium, Sarada Vilas Law College, Mysuru-04.

Mrs. Chitra Girish, Psychologist and Counselor, Department of Clinical Psychology, JSS hospital ,Mysuru, was the resource person. All the dignitaries inaugurated the program symbolically by watering the plant.