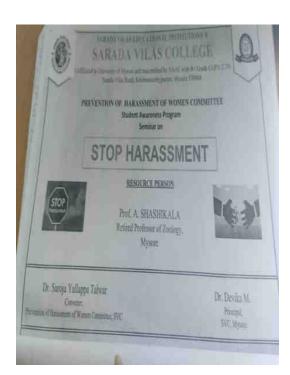

## ANTI RAGGING CELL & PREVENTION OF SEXUAL HARASSMENT COMMITTEE

STUDENT AWARENESS PROGRAM

On 29/11/2022, the Prevention of Sexual Harassment Committee and Anti Ragging Cell of Sarada Vilas College jointly organized a program on 'Gender Equality' under name "Arivina Payana" in association with Samata Adhyayana Kendra ®, Mysuru and Hita Foundation, Mangaluru at 2.00 pm in Sri Venkatakrishnaiah Auditorium, Sarada Vilas Law College, Mysuru-04.

Smt. Vani Periodi of Hita Foundation, Mangaluru was the resource person. Sri P Omkar of Samata Adhyayana Kendra ®, Mysuru was the Chief Guest of the program. Smt Suganthi S Singh, Head of Physics Department, Sarada Vilas College, presided the program.

The program was organized for 3<sup>rd</sup> Semester students of B. Sc. and B. Com, SVC. Smt. Vani Periodi spoke about the role of women in politics, harassment of women in work place, gender equality in society. The program consisted of Lecture, Awareness songs, drama and also interaction with students and faculties.