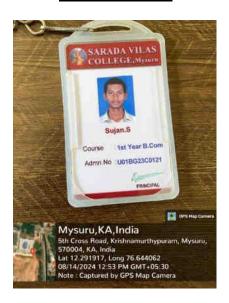

Attendance is mandatory and as per the regulations of the University of Mysore, every requirement, he she will not be allowed to appear for the examination.

Every student is given an identity card which will be valid for three years. He She should compulsorily wear it in the College campus.

As per the dress code of the College it is mandatory for every student to wear the College uniform daily. No student is allowed to enter the class room/laboratory/library without id card and College Uniform.