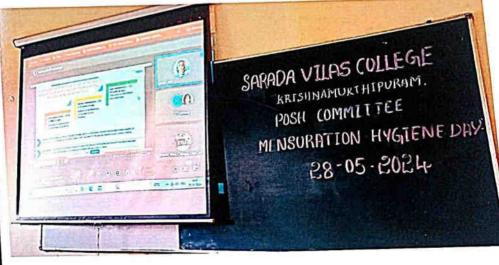

#### n. Getty mer Historyaid celli:

- A committee congruing of horizontal and loocher agreements has in he Serrod as per the DGC angularism https://www.per.in-publics-at/0.0902\_English.pdZ\_inpublics the greening of the makers.
- All the eventuries members shall preferred the UEE preplacement for the Emergence Performal mechanism.
- Niture materials shall be assessingly to subset generator of any land a splant to evolutions, thereto a college, generals, serbine any lant. The definition of "Contractor" is at particular contributed document of OCC.
- the self-staff resear that me will in the college or presenting any student force submitted and completes.
- "Bull or set the approximation plant, because which is much place with the
  compact Alice acquires shall be maintained for fielding the computer. The plant where
  the regions has been placed shall be published unified in the compact bound.
- Free permitters shall review the complaints provide all for an and when the symmetric determined and my resources the course with the consequent department the ally of the contrational to be true with the help of Outstalante.
- Other completeness is their eleganty, the configuration for the ratio and microscopia critical agreed within as forms agreed the completions.