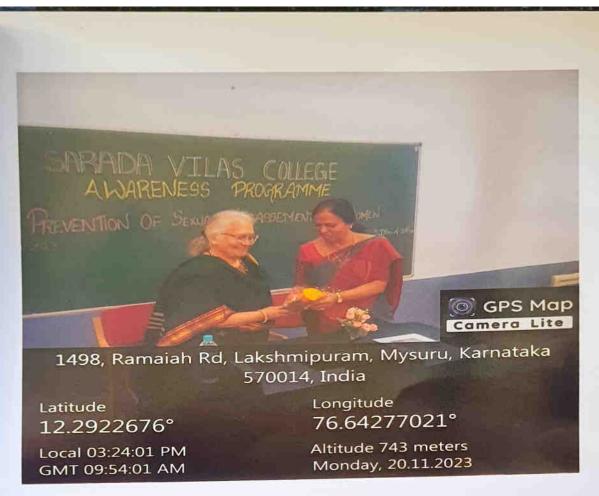

#### Formation of Prevention of Sexual Harassment (POSH) Committee

# SARADA VILAS COLLEGE KRISHNAMURTHYPURAM, MYSURU

The college has constituted "Prevention of Sexual Harassment of Women Committee" for the The college has constituted "Prevention of Section Flat Section of Women Committee" for the stadenic year 2023-24 in the vigilance of the chairperson, comprising of selected faculty members, few students from the present year. The committee members are as follows. ear 2023-24 in the viginal search year. The committee members are as follows,

The Committee shall maintain alert vigil all times and ensure that their functions are carried out properly and effectively

> Sarada Vilas College, Krishnamurhymuam, A Ysuro