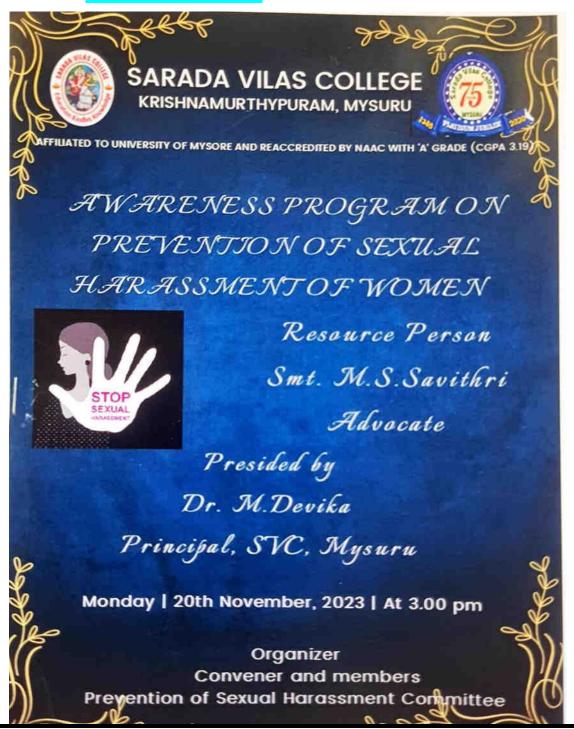

#### Formation of Prevention of Sexual Harassment (POSH) Committee

# SARADA VILAS COLLEGE KRISHNAMURTHYPURAM, MYSURU

The college has constituted "Prevention of Sexual Harassment of Women Committee" for the The college has constituted "Prevention of Section Flat Section of Women Committee" for the stadenic year 2023-24 in the vigilance of the chairperson, comprising of selected faculty members, few students from the present year. The committee members are as follows. ear 2023-24 in the viginal search year. The committee members are as follows,

| Chairperson      | Dr. M. Devika                                                                     |
|------------------|-----------------------------------------------------------------------------------|
| Convener         | Mrs. Arpitha K                                                                    |
| Staff Members    | Dr. Rekha H L<br>Mrs. Anitha B S                                                  |
| External Members | A. Shashikala                                                                     |
| Students Members | Chaithra<br>Mahadevaprasad M<br>Sushmitha<br>Mahendra<br>Meghana S<br>Bhavana A S |

The Committee shall maintain alert vigil all times and ensure that their functions are carried out properly and effectively

> Sarada Vilas College, Krishnamurhymuam, A Ysuro