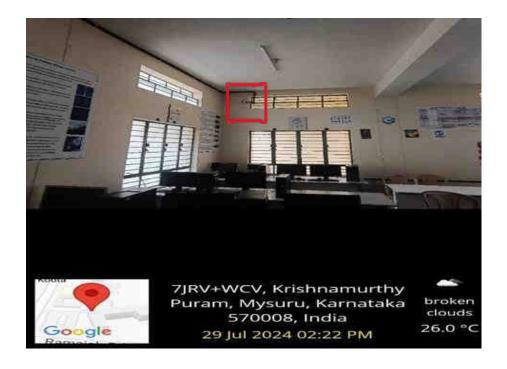

|                                         |                         |

## **CCTV Camera at Entrance**



## **CCTV Cameras in Class Rooms**



## **CCTV Cameras at Computer lab**







## **CCTV Cameras in Library**



## 24/7 Security





## **Mobile Free Zone**



## **Mobile Free Zone Poster in the Class Room**



## Student ID Card





## **Hygiene Measures in the Campus**





## Fixed Complaint/Suggestion Box





#### **Anti-Ragging posters**





## Counselling Measures

#### **Record of Academic Counselling in Commerce Department**





Sarada Vilas College, Mysuru - 570 004

#### Counselling Record of Student maintained by the dept. of Mathematics



Sarada Vites College: Mysuru - 570 004

Dr. M. Davika Denotion Denotion Sanda Vias Collect Intramortepuraria

## Record of Academic Counselling

## 21. Maries obtained by the Student : i) PMC / Degree

| Lang-1 | Lang-2 | Opt-1 | Opt-2 | Opt-3 | Opt-4 | Total | Percent |
|--------|--------|-------|-------|---