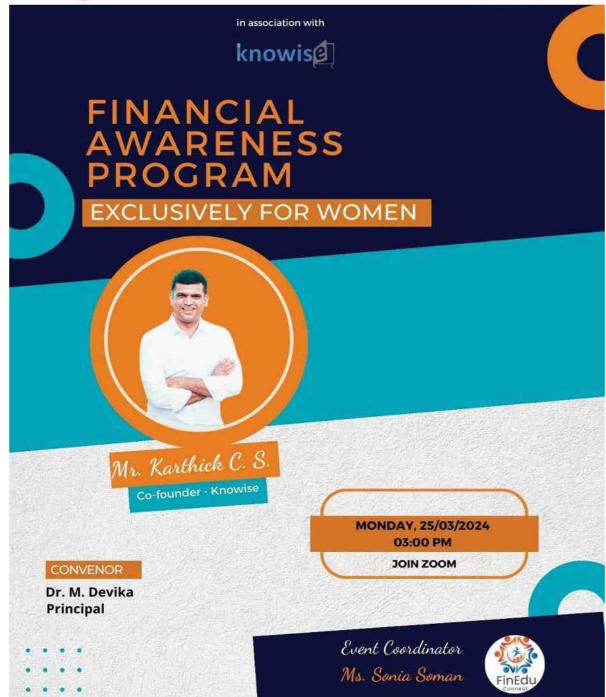

For an Effortive Secutioning of the potent, then must be a proper mechanism to research at telephin again it and discuss upon the treats. For the account of problems is imported which accounts were true for course in property which accounts were true for course in the process in well as to recover the expension.