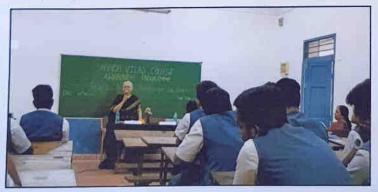

#### Formation of Prevention of Sexual Harassment (POSH) Committee

# SARADA VILAS COLLEGE KRISHNAMURTHYPURAM, MYSURU

The college has constituted "Prevention of Sexual Harassment of Women Committee" for the The college has constituted "Prevention of Section Flat Section of Women Committee" for the stadenic year 2023-24 in the vigilance of the chairperson, comprising of selected faculty members, few students from the present year. The committee members are as follows. ear 2023-24 in the viginal search year. The committee members are as follows,

The Committee shall maintain alert vigil all times and ensure that their functions are carried out properly and effectively

> Sarada Vilas College, Krishnamurhymuam, A Ysuro