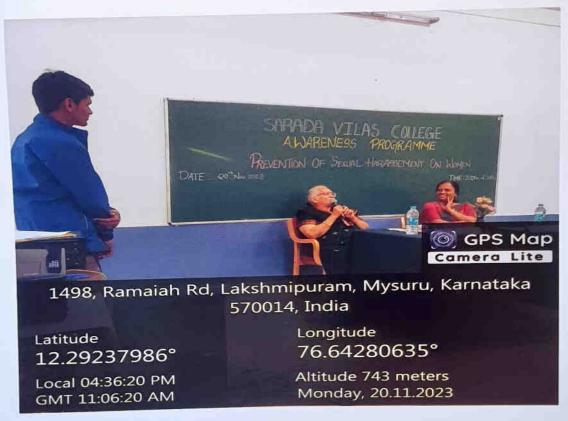

|





• On March 25, 2024, a webinar was conducted on 'Financial Awareness Programme' by Mr. Karthik C.S, Co-founder-Knowise with an aim to provide knowledge about various financial avenues.



# Sarada Vilas College, Mysuru

Krishnamurthypuram, Mysore - 570004 Karnataka Re accredited by NAAC with A grade ( CGPA: 3.19 )





Phone: 0821 - 2332479

Fax: 0821 - 2330221

Sarada Vilas Educational Institutions (R.)

# SARADA VILAS COLLEGE



Krishnamurthypuram, Mysuru - 570 004 (Affiliated to the University of Mysore) Reaccredited by NAAC with A grade (CGPA: 3.19)

E-mail: principal@saradavilas.com Website: www.saradavilas.com

Dr. M. Devika, M.Sc., M.Phil., Ph.D.

Principal

Mobile: 9880024483

### Report on Webinar

The online webinar was organised by Knowise, Bengaluru in association with Sarada