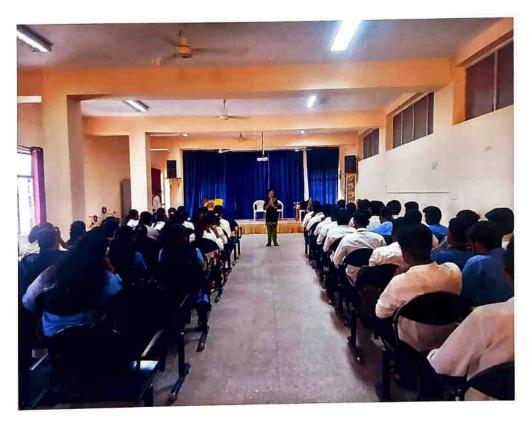

e play included the context of Alzheimer's and Parkinson's, mood disorders like depression and anxiety, autism spectrum disorder, epilepsy and multiple sclerosis with their unique characteristics, causes as well as ongoing research on these complex conditions. She involved students while displaying the trauma of the character. Sri. N. Chandrashekar. Hon. Secretary, SVEI(R) graced the occasion.

Dr. M. Devika, principal of SVC, presided over the program who appreciated this innovative play for its educational value which enlightened the students beyond curriculum to initiate the young to new knowledge and encourage further exploration. All the faculty members, BSc and BCA students were present in the program.

M.Sc.,M.Phil.,Ph.O.
Principal
...ada Vilas College,
...shnamurthyperam,Mysuru







| Name!-                                     |