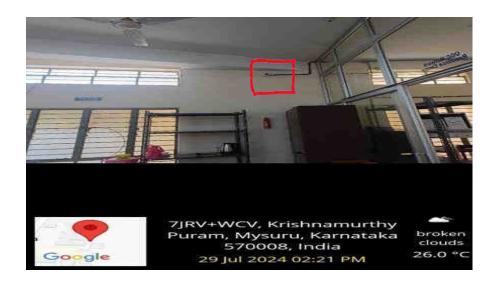

|                                         |                         |

## **CCTV Camera at Entrance**



## **CCTV Cameras in Class Rooms**



## **CCTV Cameras at Computer lab**







## **CCTV Cameras in Library**



## 24/7 Security





## **Mobile Free Zone**



## **Mobile Free Zone Poster in the Class Room**



## Student ID Card





## **Hygiene Measures in the Campus**





## Fixed Complaint/Suggestion Box





#### **Anti-Ragging posters**





## Counselling Measures

#### **Record of Academic Counselling in Commerce Department**





Sarada Vilas College, Mysuru - 570 004

#### Counselling Record of Student maintained by the dept. of Mathematics



Sarada Vites College: Mysuru - 570 004

Dr. M. Davika Denotion Denotion Sanda Vias Collect Intramortepuraria

## Record of Academic Counselling

## 21. Maries obtained by the Student : i) PMC / Degree

| Lang-1 | Lang-2 | Opt-1 | Opt-2 | Opt-3 | Opt-4 | Total | Percent |
|--------|--------|-------|-------|-----