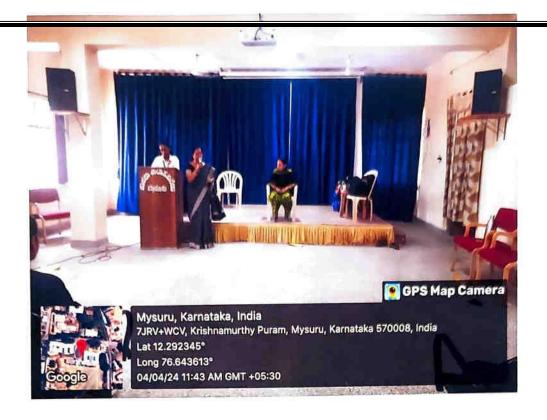

the play included the context of Alzheimer's and Parkinson's, mood disorders like depression and anxiety, autism spectrum disorder, epilepsy and multiple sclerosis with their unique characteristics, causes as well as ongoing research on these complex conditions. She involved students while displaying the trauma of the character. Sri. N. Chandrashekar. Hon. Secretary, SVEI(R) graced the occasion.

Dr. M. Devika, principal of SVC, presided over the program who appreciated this innovative play for its educational value which enlightened the students beyond curriculum to initiate the young to new knowledge and encourage further exploration. All the faculty members, BSc and BCA students were present in the program.

M.Sc.,M.Phil.,Ph.O.
Principal
...ada Vilas College,
...shnamurthyperam,Mysuru







| Name!-                                     |