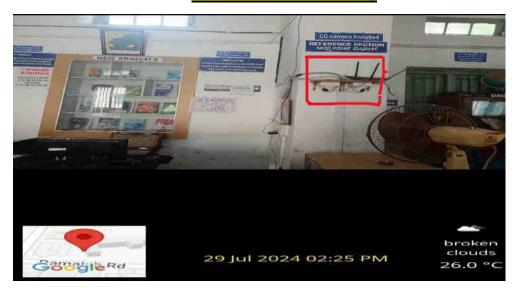

|                                         |                         |

## **CCTV Camera at Entrance**



## **CCTV Cameras in Class Rooms**



## **CCTV Cameras at Computer lab**







## **CCTV Cameras in Library**



## 24/7 Security





## **Mobile Free Zone**



## **Mobile Free Zone Poster in the Class Room**



## Student ID Card





## **Hygiene Measures in the Campus**





## Fixed Complaint/Suggestion Box





#### **Anti-Ragging posters**





## Counselling Measures

#### **Record of Academic Counselling in Commerce Department**





Sarada Vilas College, Mysuru - 570 004

#### Counselling Record of Student maintained by the dept. of Mathematics



Sarada Vites College: Mysuru - 570 004

Dr. M. Davika Denotion Denotion Sanda Vias Collect Intramortepuraria

## Record of Academic Counselling

## 21. Maries obtained by the Student : i) PMC / Degree

| Lang-1 | Lang-2 | Opt-1 | Opt-2 | Opt-3 | Opt-4 | Total | Percent |
|--------|--------|-------|-------|-------|-------|-------|---------|
| 88