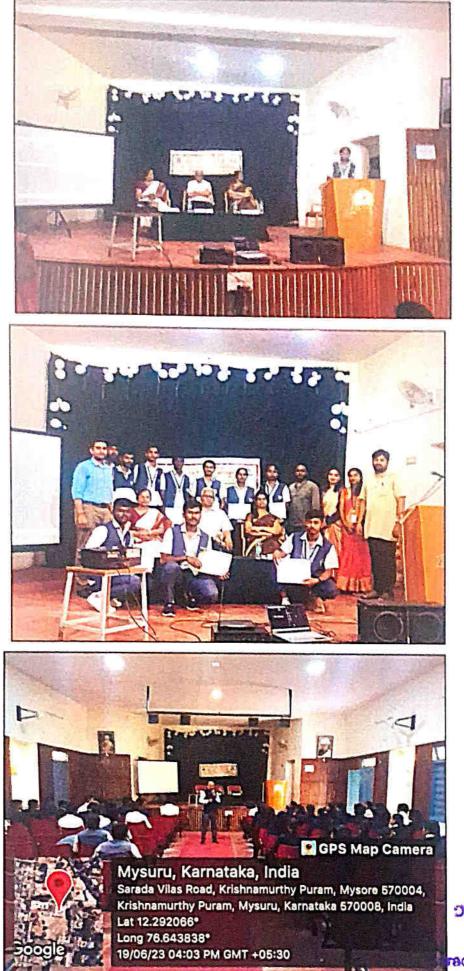

nts as required by the industries. Ms. Rashmi then explained how CPBFI is going to bridge the gap. She then explained the structure of CPBFI and the aspects covered in the program. Though session was online, the facilitator tried to make it interactive by asking questions and interacting through the chat box.

After the session by Ms. Rashmi, Mr. Rajeev G. P. spent nearly 30 minutes motivating the students to take up CPBFI. The responses of the students were positive.

Mr. Akshaya H. L., and Mr. Yathirajsharma M.V, conveners of placement cell, Mr. Pratap M. R, Ms. Arpitha K and Mr. Raj Kishore S.N., members of career guidance and placement cell were present. Ms. Arpitha K moderated the entire program.

Sarada Vilas College, Krishnamurthypuram Micuru



Glimpses of the event on 19-06-2023



Dr. M Devika M.Sc., M.H.J., Ph.D. Principal rada Vilas Collego, mamurthypuram, Mysurri **Career Guidance and Placement Cell** 

SARADA VILAS EDUCATIONAL INSTITUTIONS ® SARADA VILAS COLLEGE

(Affiliated to University of Mysore Re accredited by NAAC with A grade, CGPA:3.19) Krishnamurthypuram, Mysuru - 570 004

In association with

# **BAJAJ FINSERV & WALCHAND PLUS**

As an IQAC initiative through the Career Guidance and Placement cell

# **ORIENTATION FOR CPBFI - BATCH 3**

Date: 3-11-2023

PATRONS

DR. B. M. SUBRAYA PRESIDENT SVEI, MYSURU SRI. N. CHANDRASHEKHAR HON. SECRETARY SVEI, MYSURU

PRESIDED BY DR. DEVIKA M PRINCIPAL SARADA VILAS COLLEGE PRESENCE PROF. SATHYANARAYANA DEAN DEPT. OF COMMERCE, SVC

**VENUE:** Sarada Vilas College

**RESOURCE PERSON** 

MS. RASHMI MANSUKHANI

WALCHAND