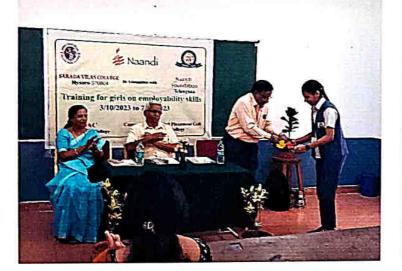

ace interview – Presentation.</li> <li>Work ethics – Discussion and presentation</li> </ul> |
| 7/10/2023              | Resume preparation and<br>group work                              | <ul> <li>Critical thinking – group work – presenting<br/>solution to a problem in given situation</li> <li>Feedback on the group presentation.</li> <li>Resume preparation – presentation and activity</li> <li>Preparation of video resume – activity</li> <li>Act/Talk/Presentation in group – activity</li> </ul>                                                                                                                                                                                            |



# GLIMPSES OF THE 5 DAY WORKSHOP ON EMPLOYABILITY SKILLS FOR GIRLS FROM 3-10-2023 TO 7-10-2023

Inauguration





Valedictory











Total Particul Front St.

# SARADA VILAS COLLEGE

Krishnamurthy Puram, Mysuru-570004,Karnataka (Re accredited by NAAC with B+ Grade – Affiliated to University of Mysore)

# An IQAC initiative

# **Career Guidance & Placement Cell**

# In collaboration with

**Bajaj Finserv & Walchand Plus** 

# **'Orientation for Certificate Programme in Banking Finance and Insurance(Batch-2)'**

**Guests of Honour** 

**Dr. B.M Subraya** 

President SVEI®, Mysuru

Presided by

Dr. Devika M

Principal Sarada Vilas College, Mysuru Sri. N Chandrashekhar

Hon. Secretary SVEI®, Mysuru

Special Invitee

**Prof. Sathyanarayna** 

Dean Department of Commerce and Business Administration, SVC

Facilitators: Ms. Rashmi Mansukhani and Mr. Rajeev G.P

Date: 19<sup>th</sup> June 2023

2023 Ti