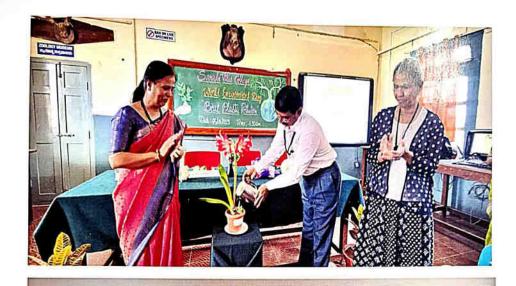

### WORKSHOP ON BASIC OF BIOINFORMATICS

Resource person Dr. kaunain Roohie Assistant professor, DoS in Biotechnology, Manasagangothri, University of Mysore, Mysuru

Guest of Honour B M Subraya President, SVEI®, Mysuru Sri N Chandrashekara Hon. Secretary, SVEI®, Mysuru

> Presided By Dr. Devika M Principal, SVC, Mysuru

Date:19-04-2024

Time:10:00 am

Sarada Vilas Educational Institutions (R.)

Phone : 0821 - 2332479 Fax : 0821 - 2330221