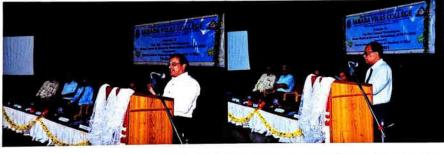

The Seminar was kick started with the formal inauguration and with the key note address. The chief guest of the session was prof. Lokanath N K, Hon'ble Vice Chancellor, University of Mysore, Mysuru. Sri N Chandrasekhar, Hon. Secretary, SVEI, Mysuru, Dr. T K Umesh senior GC member and former Vice chancellor, University of Mysore, Mysuru graced the occasion and was presided by Dr. M Devika, Principal, Sarada Vilas College Mysuru.

The keynote address for the seminar was delivered by Prof. K Sandeep Prabhu, Department Head and Professor of Immunology and Molecular toxicology, Department of Veterinary & Biomedical sciences The Pennsylvania State University, PA, USA. on the topic Resolution of inflammation: a new therapeutic frontier.