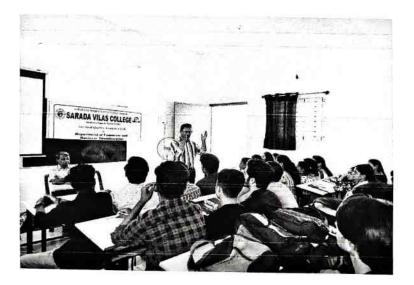

### WORKSHOP ON BASIC OF BIOINFORMATICS

Resource person Dr. kaunain Roohie Assistant professor, DoS in Biotechnology, Manasagangothri, University of Mysore, Mysuru

Guest of Honour B M Subraya President, SVEI®, Mysuru Sri N Chandrashekara Hon. Secretary, SVEI®, Mysuru

> Presided By Dr. Devika M Principal, SVC, Mysuru

Date:19-04-2024

Time:10:00 am

Sarada Vilas Educational Institutions (R.)

Phone : 0821 - 2332479 Fax : 0821 - 2330221