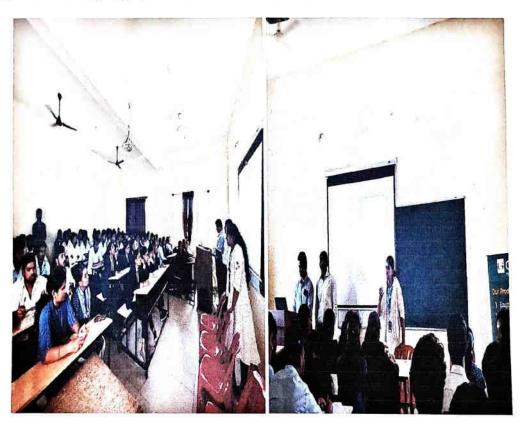

### WORKSHOP ON BASIC OF BIOINFORMATICS

Resource person Dr. kaunain Roohie Assistant professor, DoS in Biotechnology, Manasagangothri, University of Mysore, Mysuru

Guest of Honour B M Subraya President, SVEI®, Mysuru Sri N Chandrashekara Hon. Secretary, SVEI®, Mysuru

> Presided By Dr. Devika M Principal, SVC, Mysuru

Date:19-04-2024

Time:10:00 am

Sarada Vilas Educational Institutions (R.)

Phone : 0821 - 2332479 Fax : 0821 - 2330221

We deem it a great privilege to invite you as a resource person for **One-day workshop on "Bioinformatics"** organized by the Department of Botany at 10:30 am on 19th April 2024. I shall be thankful to you if you could kindly accept our invitation.