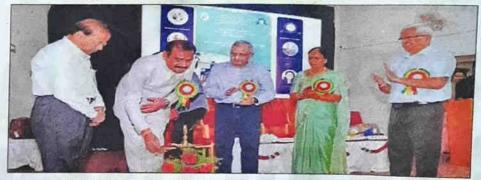

The Seminar was kick started with the formal inauguration and with the key note address. The chief guest of the session was prof. Lokanath N K, Hon'ble Vice Chancellor, University of Mysore, Mysuru. Sri N Chandrasekhar, Hon. Secretary, SVEI, Mysuru, Dr. T K Umesh senior GC member and former Vice chancellor, University of Mysore, Mysuru graced the occasion and was presided by Dr. M Devika, Principal, Sarada Vilas College Mysuru.

The keynote address for the seminar was delivered by Prof. K Sandeep Prabhu, Department Head and Professor of Immunology and Molecular toxicology, Department of Veterinary & Biomedical sciences The Pennsylvania State University, PA, USA. on the topic Resolution of inflammation: a new therapeutic frontier.

2

24

New paper articles on the in inguration of Internation Seminar on 'Neurodegenerative Disorders and inflammation'. Prof. K lokanath N.K Hon'ble Vice chancellor, University of Mysore, Prof. K Sandeep Prabhu Department Head and Professor of immunology and molecular Toxicology, The Pennsylvania State University, PA, USA, N. Chamdrashekara Hon.Secretary, SVEI, Mysuru, Dr. T.K Umesh Senior GC member and former Vice Chancellor University of Mysore and others were present