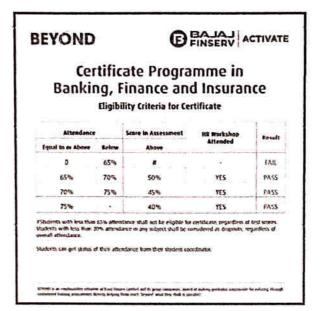

of CPBFI course was run for first year M.Com. students. Prior to running the batch, all the first year M.Com. students were oriented on 19<sup>th</sup> of June 2023. Out of 60 students, 46 interested students registered for the course. The **second batch**, comprising of **46 first year M.Com.** students, was officially launched on 13<sup>th</sup> July 2023. The classes for batch 2 began on 14<sup>th</sup> July, 2023 and they ran till 2<sup>nd</sup> September, 2023. Students were trained in various aspects of banking, finance, insurance and communication. A HR workshop was organized for the students on 4<sup>th</sup> September, 2023. The batch officially ended on September 8<sup>th</sup>, 2023 with a post test.

Sare Children Alera

#### Eligibility criteria for completion of the course



#### Result

Of 46 students, 33 students (71%) completed CPBFI course. This is a huge leap compared to the previous batch in which only 33% of the students had cleared CPBFI course.

| SL No. | Name of the student | Attendance % | Percent POST | RESULT 2                          |
|--------|---------------------|--------------|--------------|-----------------------------------|
| 1      | Abhishekh R         | 91.89        | 66.00        | PASS                              |
| 2      | Akshatha S Kumar    | 91.89        | 37.00        | FAIL                              |
| 3      | Akshitha H S        | 72.97        | 39.00        | FAIL                              |
| 4      | Amitha C M          | 81.08        | 45.00        | PASS                              |
| 5      | Anjal.M