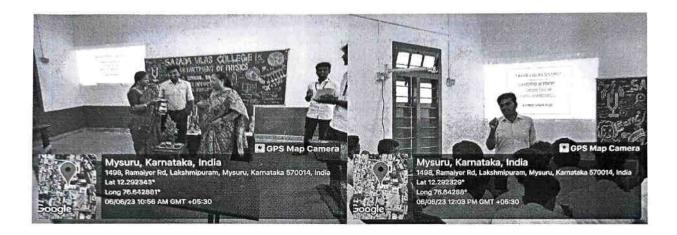

#### Best Practice – 1 Title of the Practice: International/National/statelevel Seminar/ FDP's/ special talk

| SLNo        | Department                                                                                                                                                                                                                                                                                                                                                                                                                                                                                                                               | Page No                                                                             |
|-------------|------------------------------------------------------------------------------------------------------------------------------------------------------------------------------------------------------------------------------------------------------------------------------------------------------------------------------------------------------------------------------------------------------------------------------------------------------------------------------------------------------------------------------------------|-------------------------------------------------------------------------------------|
| 1           | Botany       ✓         ✓       International seminar on Neurodegenerative Disorders and inflammation         ✓       One day workshop on " Basic of Bioinformatics"         ✓       One day workshop on " Application of Bioinformatics"                                                                                                                                                                                                                                                                                                 | 3-25<br>3-15<br>16-20<br>21-25                                                      |
| 2           | <ul> <li>Microbiology</li> <li>✓ International seminar on Neurodegenerative Disorders and<br/>inflammation</li> <li>✓ Special Lecture on " Microbial Challenges in Food and Prevention<br/>Strategies"</li> </ul>                                                                                                                                                                                                                                                                                                                        | 26-44<br>26-38<br>38-44                                                             |
| 3           | Zoology<br>✓ Special talk on "Beat plastic pollution"                                                                                                                                                                                                                                                                                                                                                                                                                                                                                    | 45-51                                                                               |
| 4           | Mathematics<br>Special talk on "Career Opportunities in Physical Science"                                                                                                                                                                                                                                                                                                                                                                                                                                                                | 52-61                                                                               |
| 5           | Physics<br>Special talk on "Career Opportunities in Physics"                                                                                                                                                                                                                                                                                                                                                                                                                                                                             | 62-67                                                                               |
| 6           | English<br>✓ Special talk on "Neuro –psychiatric Disorders on stage"                                                                                                                                                                                                                                                                                                                                                                                                                                                                     | 68-69                                                                               |
| 7           | <ul> <li>Commerce and Business Administration</li> <li>One day Workshop on "Commerce Education- Road Ahead"</li> <li>Special lecture on "Steps to Achieve Success"</li> <li>Special Lecture on "Analysis of Stock Market"</li> <li>Special lecture on "Blood Donation"</li> <li>Special lecture on "Start Up -when, why and How"</li> <li>FDP on "Recent Developments in Research and Research methodology"</li> <li>Special lecture on "Budget Analysis - 2024"</li> <li>Special lecture on "HR Trends for Future workplace"</li> </ul> | 70-144<br>70-71<br>72-77<br>78-89<br>90-94<br>95-98<br>99-113<br>114-120<br>127-144 |
| 8<br>Devil. | Computer Science<br>✓ FDP on "Microsoft Azure Al Engineer Associate"                                                                                                                                                                                                                                                                                                                                                                                                                                                                     | 145-150                                                                             |
| ASQUAR      | PG- Chemistry National level workshop on "Recent trends in Research Methodology"                                                                                                                                                                                                                                                                                                                                                                                                                                                         | 151-153                                                                             |