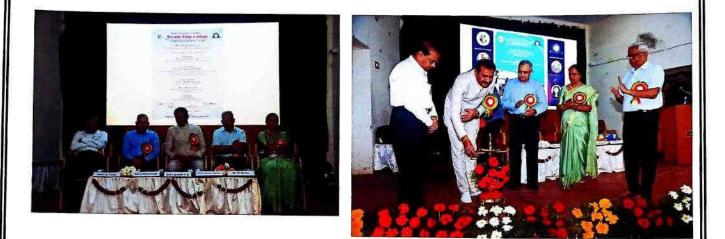

# INAUGURAL FUNCTION

Inauguration

Prof. Lokanath N. K.

Hon'ble Vice Chancellor, University of Mysore, Mysuru

Key Note Address Prof. K. Sandeep Prabhu

Department Head & Professor of Immunology and Molecular Toxicology Dept. of Veterinary & Biomedical Sciences The Pennsylvania State University, PA, USA

**Guests of Honour** 

Sri N. Chandrashekara

Hon. Secretary, SVEI, Mysuru

Dr. T. K. Umesh

Senior GC member & former Vice Chancellor UoM, Mysuru

Presided by

Dr. M. Devika

Principal, Sarada Vilas College, Mysuru

Date : 24-02-2024

Time: 9.00 am

Venue : Venkatakrishnaiah Hall, SVEI, Mysuru.

All are cordially Invited

Organised by Department of Botany & Microbiology and IQAC