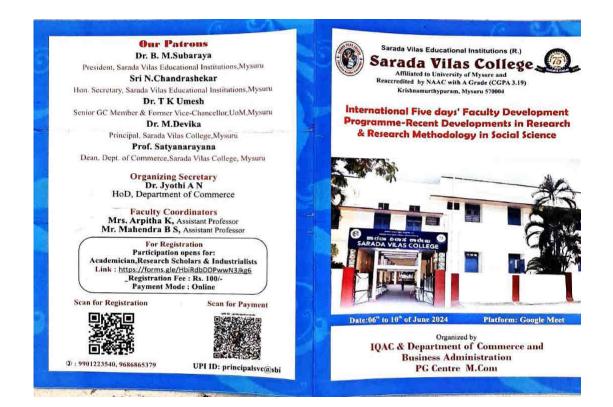

#### Best Practice – 1 Title of the Practice: International/National/statelevel Seminar/ FDP's/ special talk

| SLNo        | Department                                                                                                                                                                                                                                                                                                                                                                                                                                                                                                                               | Page No                                                                             |
|-------------|------------------------------------------------------------------------------------------------------------------------------------------------------------------------------------------------------------------------------------------------------------------------------------------------------------------------------------------------------------------------------------------------------------------------------------------------------------------------------------------------------------------------------------------|-------------------------------------------------------------------------------------|
| 1           | Botany       ✓         ✓       International seminar on Neurodegenerative Disorders and inflammation         ✓       One day workshop on " Basic of Bioinformatics"         ✓       One day workshop on " Application of Bioinformatics"                                                                                                                                                                                                                                                                                                 | 3-25<br>3-15<br>16-20<br>21-25                                                      |
| 2           | <ul> <li>Microbiology</li> <li>✓ International seminar on Neurodegenerative Disorders and<br/>inflammation</li> <li>✓ Special Lecture on " Microbial Challenges in Food and Prevention<br/>Strategies"</li> </ul>                                                                                                                                                                                                                                                                                                                        | 26-44<br>26-38<br>38-44                                                             |
| 3           | Zoology<br>✓ Special talk on "Beat plastic pollution"                                                                                                                                                                                                                                                                                                                                                                                                                                                                                    | 45-51                                                                               |
| 4           | Mathematics<br>Special talk on "Career Opportunities in Physical Science"                                                                                                                                                                                                                                                                                                                                                                                                                                                                | 52-61                                                                               |
| 5           | Physics<br>Special talk on "Career Opportunities in Physics"                                                                                                                                                                                                                                                                                                                                                                                                                                                                             | 62-67                                                                               |
| 6           | English<br>✓ Special talk on "Neuro –psychiatric Disorders on stage"                                                                                                                                                                                                                                                                                                                                                                                                                                                                     | 68-69                                                                               |
| 7           | <ul> <li>Commerce and Business Administration</li> <li>One day Workshop on "Commerce Education- Road Ahead"</li> <li>Special lecture on "Steps to Achieve Success"</li> <li>Special Lecture on "Analysis of Stock Market"</li> <li>Special lecture on "Blood Donation"</li> <li>Special lecture on "Start Up -when, why and How"</li> <li>FDP on "Recent Developments in Research and Research methodology"</li> <li>Special lecture on "Budget Analysis - 2024"</li> <li>Special lecture on "HR Trends for Future workplace"</li> </ul> | 70-144<br>70-71<br>72-77<br>78-89<br>90-94<br>95-98<br>99-113<br>114-120<br>127-144 |
| 8<br>Devil. | Computer Science<br>✓ FDP on "Microsoft Azure Al Engineer Associate"                                                                                                                                                                                                                                                                                                                                                                                                                                                                     | 145-150                                                                             |
| ASQUAR      | PG- Chemistry National level workshop on "Recent trends in Research Methodology"                                                                                                                                                                                                                                                                                                                                                                                                                                                         | 151-153                                                                             |