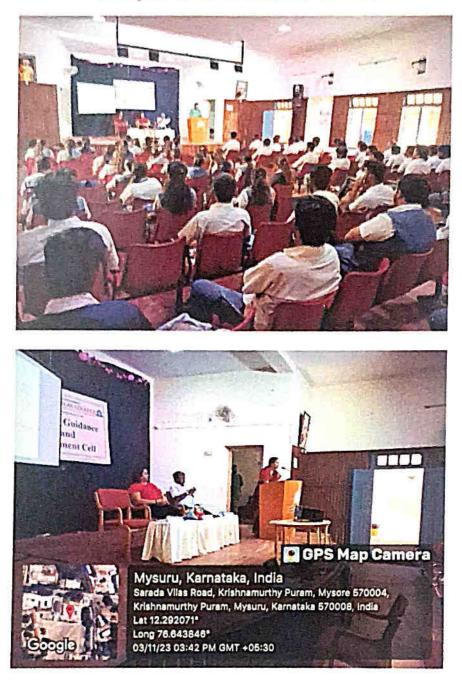

### INTERNATIONAL SEMINAR ON "NEURODEGENERATIVE DISORDERS AND INFLAMMATION"

Date: 24<sup>th</sup> February 2024

Venue: VenkataKrishnayya Sabhangana, SVC, Mysuru

Dr. M Devil 1 M.Sc.M.Phil.Ph.D. Printi 201 Serada Vitas College Mishemarthypuram,M

The Seminar was kick started with the formal inauguration and with the key note address. The chief guest of the session was prof. Lokanath N K, Hon'ble Vice Chancellor, University of Mysore, Mysuru. Sri N Chandrasekhar, Hon. Secretary, SVEI, Mysuru, Dr. T K Umesh senior GC member and former Vice chancellor, University of Mysore, Mysuru graced the occasion and was presided by Dr. M Devika, Principal, Sarada Vilas College Mysuru.