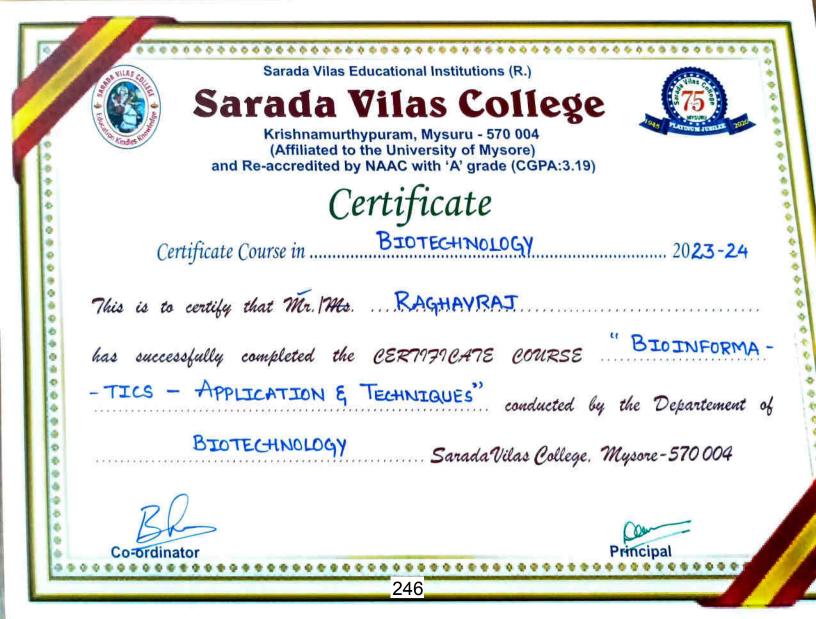

#### **Brief Report**

Dr. Kiran P, an alumnus of Sarada Vilas College, oriented the students of the third and second years on the various opportunities in their respective areas for higher studies.

Starting by describing his academic journey, Dr. Kiran explained the various degrees one can pursue after B.Sc. He also explained the channels for the same. The important channels that he discussed were the various national-level entrance examinations such as GATE, JAM, TIFR, CMI, etc. He also explained various other benefits including the monetary benefits such as fellowships if one entered any premier institutions of the country.