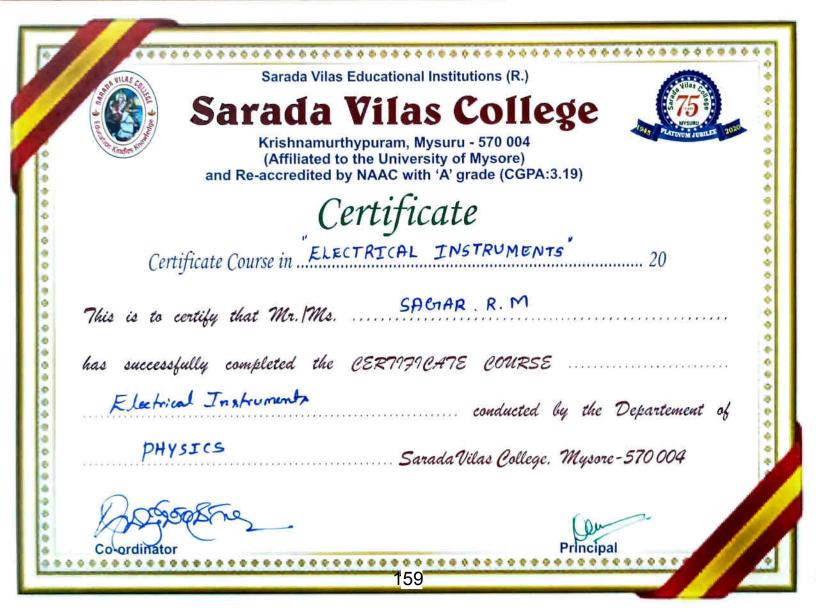

Dr. M. Devika, M.Sc., M.Phil., Ph.D. Principal Mobile : 9880024483

7.2.1 - Describe two best practices successfully implemented by the Institution as per NAAC formatprovided in the Manual.

| SI.<br>No. | Best Practice                                                     | Numbers | Page<br>No. |
|------------|-------------------------------------------------------------------|---------|-------------|
| 1.         | International/National/state level<br>Seminar/FDP's/ special talk |         |             |
| a          | International Seminar/workshop                                    | 02      |             |
| b          | National Seminar/workshop                                         | 01      |             |
| c          | Special Talk                                                      | 13      |             |
| d          | FDP'S                                                             | 03      |             |
| 2.         | Certificate Course                                                | 17      | 154-362     |