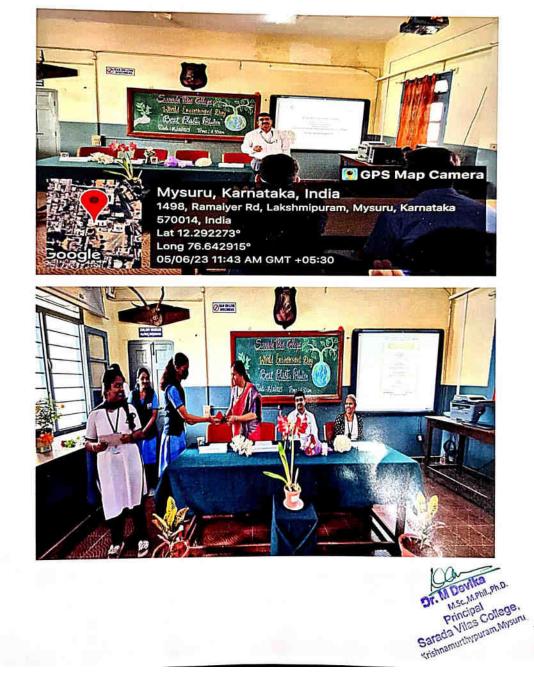

### WORKSHOP ON BASIC OF BIOINFORMATICS

Resource person Dr. kaunain Roohie Assistant professor, DoS in Biotechnology, Manasagangothri, University of Mysore, Mysuru

Guest of Honour B M Subraya President, SVEI®, Mysuru Sri N Chandrashekara Hon. Secretary, SVEI®, Mysuru

> Presided By Dr. Devika M Principal, SVC, Mysuru

Date:19-04-2024

Time:10:00 am

Sarada Vilas Educational Institutions (R.)

Phone : 0821 - 2332479 Fax : 0821 - 2330221