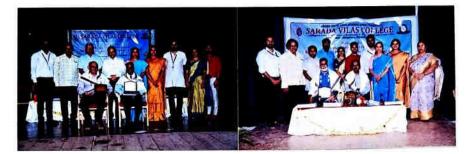

The Seminar was kick started with the formal inauguration and with the key note address. The chief guest of the session was prof. Lokanath N K, Hon'ble Vice Chancellor, University of Mysore, Mysuru. Sri N Chandrasekhar, Hon. Secretary, SVEI, Mysuru, Dr. T K Umesh senior GC member and former Vice chancellor, University of Mysore, Mysuru graced the occasion and was presided by Dr. M Devika, Principal, Sarada Vilas College Mysuru.

ನ್ಯೂನತೆ ಉಂಟಾಗುತ್ತದೆ. ಹೀಗಾಗಿ ಉತ್ತಮ ಭವಿಷ್ಯಕ್ಕಾಗಿ ಮದ್ಯಪಾನ ಮಾಡಬಾರದು' ಎಂದು ತಿಳಿಸಿದರು.

ಮಣಿಪಾಲ್ ಆಸ್ಪತ್ರೆಯ ಡಾ. ರತ್ನವಲ್ಲಿ, ಜೆಎಸ್ಎಸ್ನ ಡಾ.ಶಶ್ವಾರ, ಕಾಲೇಜಿನ ಪ್ರಾಂಶುಪಾಲ ಡಾ. ಎಂ.ದೇವಿಕಾ, ಸಂಸ್ಥೆಯ ಗೌರವ ಕಾರ್ಯದರ್ಶಿ ಎನ್.ಚಂದ್ರಶೇಖರ್, ಡಾ.ಟಿ.ಕೆ.ಉಮೇಶ್, ಆರ್.ಎ a ಮಂಜುನಾಥ್ ಇದ್ದರು.