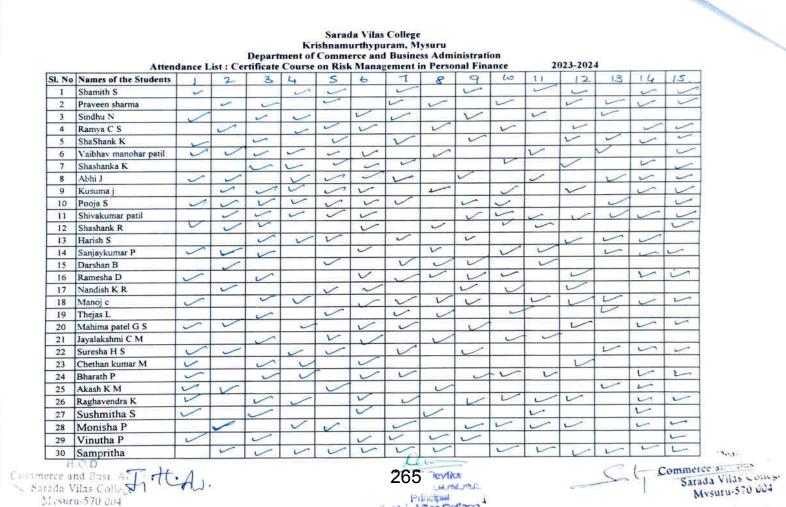

Dr. M. Devika, M.Sc., M.Phil., Ph.D. Principal Mobile : 9880024483

7.2.1 - Describe two best practices successfully implemented by the Institution as per NAAC formatprovided in the Manual.

| SI.<br>No. | Best Practice                                                     | Numbers | Page<br>No. |
|------------|-------------------------------------------------------------------|---------|-------------|
| 1.         | International/National/state level<br>Seminar/FDP's/ special talk |         |             |
| a          | International Seminar/workshop                                    | 02      |             |
| b          | National Seminar/workshop                                         | 01      |             |
| c          | Special Talk                                                      | 13      |             |
| d          | FDP'S                                                             | 03      |             |
| 2.         | Certificate Course                                                | 17      | 154-362     |