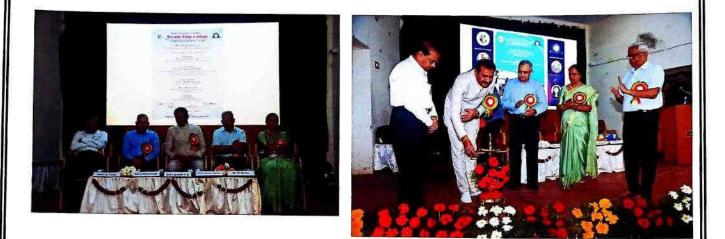

The keynote address for the seminar was delivered by Prof. K Sandeep Prabhu, Department Head and Professor of Immunology and Molecular toxicology, Department of Veterinary & Biomedical sciences The Pennsylvania State University, PA, USA. on the topic Resolution of inflammation: a new therapeutic frontier.

The seminar aims to explore the dynamics of peurodegenerative diseases such as Alzheimer's, Parkinson's and Huntington's that are significant challenges to the healthcare systems worldwide due to their progressive nature and lack of effective treatments. It also aims to explore the role of inflammatory responses and their regulation towards epigenetic mechanisms that are pivotal in the onset and progression of these diseases. Epigenetic changes are caused by environmental factors such as diet, stress, exposure to taxins, etc., leading to neuronal dysfunction and degeneration in many neurodegenerative diseases. Understanding the underlying epigenetic mechanisms and the role of inflammation holds promise for development of innovative therapeutic strategies. Organized by the Departments of Botany & Microbiology and the IQAC, this international seminar offers a unique opportunity to explore an emerging frontier for promoting longer and healthier cognitive function.