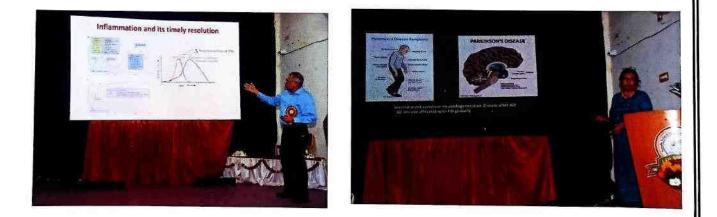

The Seminar was kick started with the formal inauguration and with the key note address. The chief guest of the session was prof. Lokanath N K, Hon'ble Vice Chancellor, University of Mysore, Mysuru. Sri N Chandrasekhar, Hon. Secretary, SVEI, Mysuru, Dr. T K Umesh senior GC member and former Vice chancellor, University of Mysore, Mysuru graced the occasion and was presided by Dr. M Devika, Principal, Sarada Vilas College Mysuru.

The keynote address for the seminar was delivered by Prof. K Sandeep Prabhu, Department Head and Professor of Immunology and Molecular toxicology, Department of Veterinary & Biomedical sciences The Pennsylvania State University, PA, USA. on the topic Resolution of inflammation: a new therapeutic frontier.