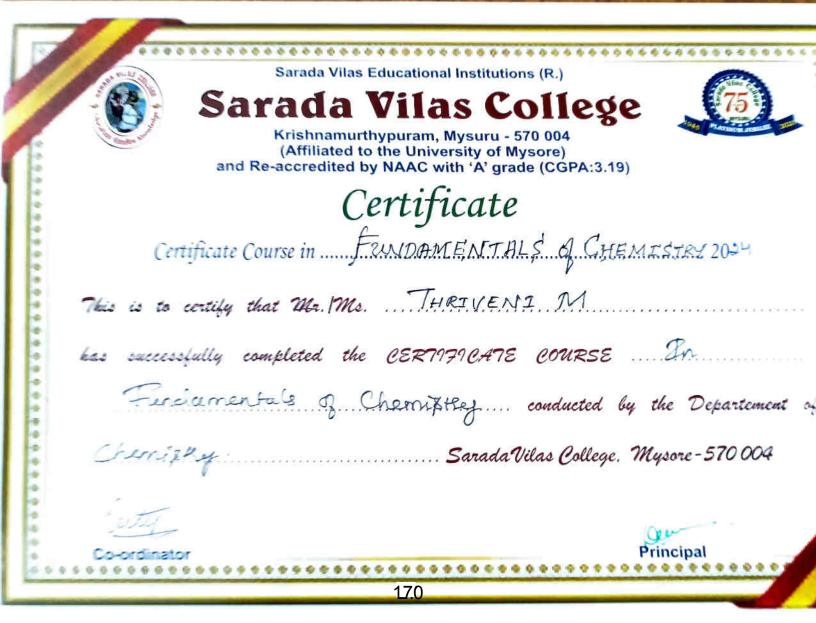

Dr. M. Devika, M.Sc., M.Phil., Ph.D. Principal Mobile : 9880024483

7.2.1 - Describe two best practices successfully implemented by the Institution as per NAAC formatprovided in the Manual.

| SI.<br>No. | Best Practice                                                     | Numbers | Page<br>No. |
|------------|-------------------------------------------------------------------|---------|-------------|
| 1.         | International/National/state level<br>Seminar/FDP's/ special talk |         |             |
| a          | International Seminar/workshop                                    | 02      |             |
| b          | National Seminar/workshop                                         | 01      |             |
| c          | Special Talk                                                      | 13      |             |
| d          | FDP'S                                                             | 03      |             |
| 2.         | Certificate Course                                                | 17      | 154-362     |