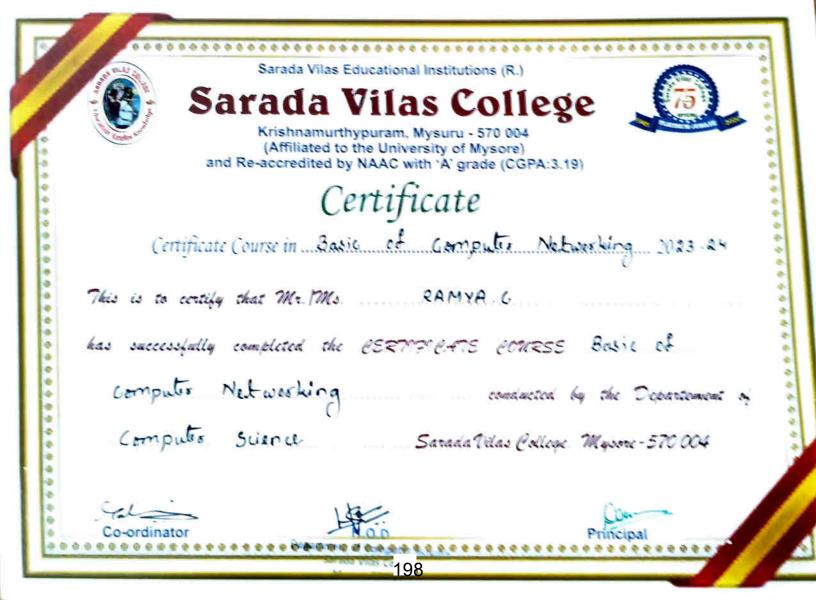

Dr. M. Devika, M.Sc., M.Phil., Ph.D. Principal Mobile : 9880024483

7.2.1 - Describe two best practices successfully implemented by the Institution as per NAAC formatprovided in the Manual.

| SI.<br>No. | Best Practice                                                     | Numbers | Page<br>No. |
|------------|-------------------------------------------------------------------|---------|-------------|
| 1.         | International/National/state level<br>Seminar/FDP's/ special talk |         |             |
| a          | International Seminar/workshop                                    | 02      |             |
| b          | National Seminar/workshop                                         | 01      |             |
| c          | Special Talk                                                      | 13      |             |
| d          | FDP'S                                                             | 03      |             |
| 2.         | Certificate Course                                                | 17      | 154-362     |

#### Best Practice – 1 Title of the Practice: International/National/statelevel Seminar/ FDP's/ special talk

| SLNo        | Department                                                                                                                                                                                                                                                                                                                                                                                                                                                                                                                               | Page No                                                                             |
|-------------|------------------------------------------------------------------------------------------------------------------------------------------------------------------------------------------------------------------------------------------------------------------------------------------------------------------------------------------------------------------------------------------------------------------------------------------------------------------------------------------------------------------------------------------|-------------------------------------------------------------------------------------|
| 1           | Botany       ✓         ✓       International seminar on Neurodegenerative Disorders and inflammation         ✓       One day workshop on " Basic of Bioinformatics"         ✓       One day workshop on " Application of Bioinformatics"                                                                                                                                                                                                                                                                                                 | 3-25<br>3-15<br>16-20<br>21-25                                                      |
| 2           | <ul> <li>Microbiology</li> <li>✓ International seminar on Neurodegenerative Disorders and<br/>inflammation</li> <li>✓ Special Lecture on " Microbial Challenges in Food and Prevention<br/>Strategies"</li> </ul>                                                                                                                                                                                                                                                                                                                        | 26-44<br>26-38<br>38-44                                                             |
| 3           | Zoology<br>✓ Special talk on "Beat plastic pollution"                                                                                                                                                                                                                                                                                                                                                                                                                                                                                    | 45-51                                                                               |
| 4           | Mathematics<br>Special talk on "Career Opportunities in Physical Science"                                                                                                                                                                                                                                                                                                                                                                                                                                                                | 52-61                                                                               |
| 5           | Physics<br>Special talk on "Career Opportunities in Physics"                                                                                                                                                                                                                                                                                                                                                                                                                                                                             | 62-67                                                                               |
| 6           | English<br>✓ Special talk on "Neuro –psychiatric Disorders on stage"                                                                                                                                                                                                                                                                                                                                                                                                                                                                     | 68-69                                                                               |
| 7           | <ul> <li>Commerce and Business Administration</li> <li>One day Workshop on "Commerce Education- Road Ahead"</li> <li>Special lecture on "Steps to Achieve Success"</li> <li>Special Lecture on "Analysis of Stock Market"</li> <li>Special lecture on "Blood Donation"</li> <li>Special lecture on "Start Up -when, why and How"</li> <li>FDP on "Recent Developments in Research and Research methodology"</li> <li>Special lecture on "Budget Analysis - 2024"</li> <li>Special lecture on "HR Trends for Future workplace"</li> </ul> | 70-144<br>70-71<br>72-77<br>78-89<br>90-94<br>95-98<br>99-113<br>114-120<br>127-144 |
| 8<br>Devil. | Computer Science<br>✓ FDP on "Microsoft Azure Al Engineer Associate"                                                                                                                                                                                                                                                                                                                                                                                                                                                                     | 145-150                                                                             |
| ASQUAR      | PG- Chemistry National level workshop on "Recent trends in Research Methodology"                                                                                                                                                                                                                                                                                                                                                                                                                                                         | 151-153                                                                             |