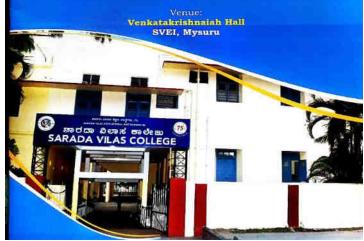

Date : 24-02-2024

Time: 9.00 am

Venue : Venkatakrishnaiah Hall, SVEI, Mysuru.

All are cordially Invited

Organised by Department of Botany & Microbiology and IQAC

### INTERNATIONAL SEMINAR ON "NEURODEGENERATIVE DISORDERS AND INFLAMMATION"

Date: 24<sup>th</sup> February 2024

Venue: VenkataKrishnayya Sabhangana, SVC, Mysuru

Dr. M Devil 1 M.Sc.M.Phil.Ph.D. Printi 201 Serada Vitas College Mishemarthypuram,M