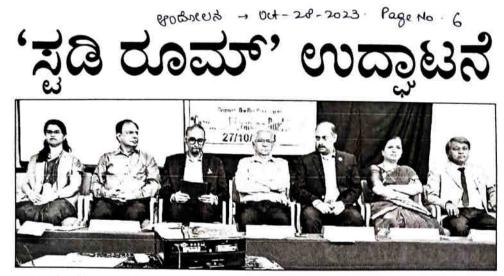

# ಜ್ಞಾನ ಸಂಪಾದನೆ ಉನ್ನತ ಶಿಕ್ಷಣದ ಉದ್ದೇಶವಾಗಲಿ'

ಪ್ರಜಾವಾಣಿ ವಾರ್ತೆ

ಮೈಸೂರು: 'ಉನ್ನತ ಶಿಕ್ಷಣದ ಮೂಲ ಉದ್ದೇಶ ಜಾನ ಸಂಪಾದನೆಯಾಗಿರಬೇಕು. ನೌಕರಿ ಪಡೆಯು-ವುದಕ್ಕಾಗಿ ನಡೆಸುವ ಕಲಿಕೆ ಪರಿಪೂರ್ಣವಾಗದು' ಎಂದು ಮೈಸೂರು ವಿಶ್ವವಿದ್ಯಾಲಯದ ಕುಲಪತಿ ಎನ್. ಕೆ.ಲೋಕನಾಥ್ ಪ್ರತಿಪಾದಿಸಿದರು.

ಶಾರದಾ ವಿಲಾಸ ಕಾಲೇಜಿನ ಸಸ್ಯಶಾಸ್ತ್ರ ಮತ್ತು ೊಕ್ಷಾಣು ಜೀವಶಾಸ್ತ್ರ ವಿಭಾಗವು ಆಯೋಜಿಸಿದ್ದ ೨೦ತರರಾಷ್ಟ್ರೀಯ ವಿಚಾರ ಸಂಕಿರಣ ಉದ್ರಾಟಿಸಿ ಮಾತನಾಡಿದರು.

'ಶೈಕ್ಷಣಿಕವಾಗಿ ಉನ್ನತ ಶಿಕ್ಷಣದ ಹಂತ ಮಹತ್ತದ್ದಾ-1ದೆ. ಇಲ್ಲಿ ಹೊಸ ವಿಚಾರಗಳನ್ನು ಕಲಿಯುವುದರೊಂ-ಗೆ ವ್ಯಕ್ತಿತ್ವವನ್ನು ಸೃಜನಾತ್ಮಕವಾಗಿ ಬೆಳೆಸಿಕೊಳ್ಳಬೇಕು. ುದ್ಮಾರ್ಥಿಗಳ ಸಂಶೋಧನೆ ಹಾಗೂ ಅಧ್ಯಯನ ಆಸಕ್ತಿ ತೆಯುತ್ತದೆ. ಇಂತಹ ಆಸಕ್ತಿಗಳು ಕಾಲೇಜಿನೊಳಗಡೆ-ಸೀಮಿತವಾಗದೆ ನಂತರದ ದಿನದಲ್ಲೂ ವಿಮರ್ಶೆಗೆ .ಳಪಡಬೇಕು' ಎಂದರು.

ಪ್ರೊ. ಕೆ. ಸಂದೀಪ್ ಪ್ರಭು ಮಾತನಾಡಿ, ಣರಿಯೂತ (ಇನ್.ಪ್ರಾಮೇಶನ್) ಒಂದು ರೀತಿಯಲ್ಲಿ ಹಸ್ಯ ಹಂತಕ. ಅದು ದೇಹದಲ್ಲಿ ಒಳಿತು ಹಾಗೂ

ಶಾರದಾ ವಿಲಾಸ ಕಾಲೀಜಿನ ಸಸ್ಯಶಾಸ್ತ್ರ ಮತ್ತು ಸೂಕ್ಷ್ಮಾಣು ಜೀವಶಾಸ್ತ್ರ ವಿಭಾಗವು ಆಯೋಜಿಸಿದ್ರ ವಿಚಾರ ಸಂಕಿರಣವನ್ನು ಎನ್.ಕೆ.ಲೋಕನಾಥ್ ಉದ್ಘಾಟಿಸಿದರು

2

24

New paper articles on the in inguration of Internation Seminar on 'Neurodegenerative Disorders and inflammation'. Prof. K lokanath N.K Hon'ble Vice chancellor, University of Mysore, Prof. K Sandeep Prabhu Department Head and Professor of immunology and molecular Toxicology, The Pennsylvania State University, PA, USA, N. Chamdrashekara Hon.Secretary, SVEI, Mysuru, Dr. T.K Umesh Senior GC member and former Vice Chancellor University of Mysore and others were present