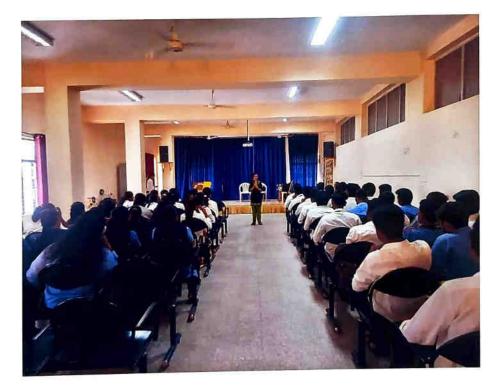

The one day seminar covered three sessions on various concepts related to the topic, the first session was on the topic **Neuroinfection and Neuroinflammation** is an underlying mechanism of Neurodegeneration. The session was through online mode handled by Dr. Jayashree Das Shrama, Professor, Department of Biological Sciences, Indian Institute of Science Education and Research (IISER), Kolkata.

The resource person for the second session was Dr. Basavaraj Balapal, Senior Research Scientist, Center for Dementia research, Nathan Klin Institute for Psychiatric research Orangeburg, New York, USA.who shared his insight and research experience with the participants, with more