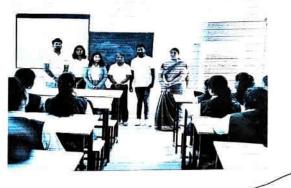

### WORKSHOP ON BASIC OF BIOINFORMATICS

Resource person Dr. kaunain Roohie Assistant professor, DoS in Biotechnology, Manasagangothri, University of Mysore, Mysuru

Guest of Honour B M Subraya President, SVEI®, Mysuru Sri N Chandrashekara Hon. Secretary, SVEI®, Mysuru

> Presided By Dr. Devika M Principal, SVC, Mysuru

Date:19-04-2024

Time:10:00 am

Sarada Vilas Educational Institutions (R.)

Phone : 0821 - 2332479 Fax : 0821 - 2330221