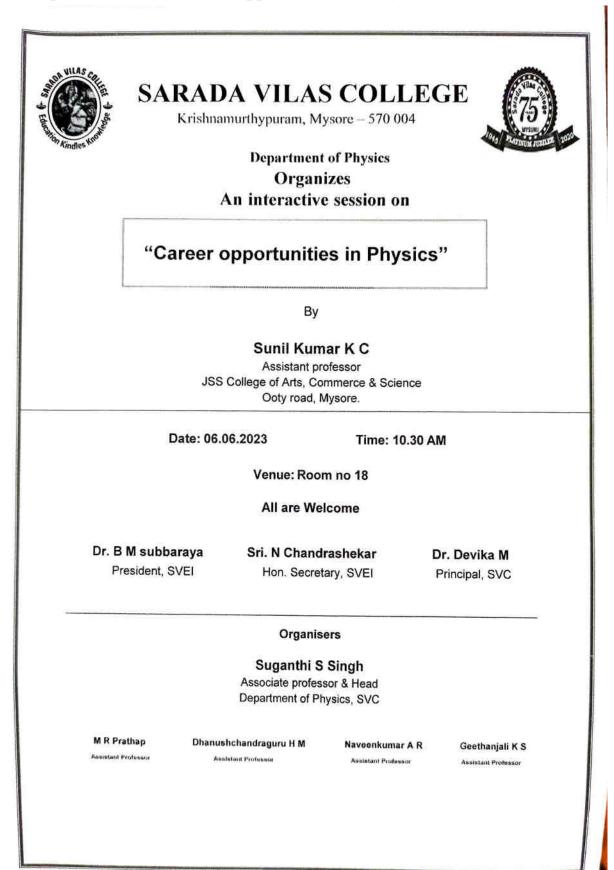

#### Best Practice – 1 Title of the Practice: International/National/statelevel Seminar/ FDP's/ special talk

| SLNo        | Department                                                                                                                                                                                                                                                                                                                                                                                                                                                                                                                               | Page No                                                                             |
|-------------|------------------------------------------------------------------------------------------------------------------------------------------------------------------------------------------------------------------------------------------------------------------------------------------------------------------------------------------------------------------------------------------------------------------------------------------------------------------------------------------------------------------------------------------|-------------------------------------------------------------------------------------|
| 1           | Botany       ✓         ✓       International seminar on Neurodegenerative Disorders and inflammation         ✓       One day workshop on " Basic of Bioinformatics"         ✓       One day workshop on " Application of Bioinformatics"                                                                                                                                                                                                                                                                                                 | 3-25<br>3-15<br>16-20<br>21-25                                                      |
| 2           | <ul> <li>Microbiology</li> <li>✓ International seminar on Neurodegenerative Disorders and<br/>inflammation</li> <li>✓ Special Lecture on " Microbial Challenges in Food and Prevention<br/>Strategies"</li> </ul>                                                                                                                                                                                                                                                                                                                        | 26-44<br>26-38<br>38-44                                                             |
| 3           | Zoology<br>✓ Special talk on "Beat plastic pollution"                                                                                                                                                                                                                                                                                                                                                                                                                                                                                    | 45-51                                                                               |
| 4           | Mathematics<br>Special talk on "Career Opportunities in Physical Science"                                                                                                                                                                                                                                                                                                                                                                                                                                                                | 52-61                                                                               |
| 5           | Physics<br>Special talk on "Career Opportunities in Physics"                                                                                                                                                                                                                                                                                                                                                                                                                                                                             | 62-67                                                                               |
| 6           | English<br>✓ Special talk on "Neuro –psychiatric Disorders on stage"                                                                                                                                                                                                                                                                                                                                                                                                                                                                     | 68-69                                                                               |
| 7           | <ul> <li>Commerce and Business Administration</li> <li>One day Workshop on "Commerce Education- Road Ahead"</li> <li>Special lecture on "Steps to Achieve Success"</li> <li>Special Lecture on "Analysis of Stock Market"</li> <li>Special lecture on "Blood Donation"</li> <li>Special lecture on "Start Up -when, why and How"</li> <li>FDP on "Recent Developments in Research and Research methodology"</li> <li>Special lecture on "Budget Analysis - 2024"</li> <li>Special lecture on "HR Trends for Future workplace"</li> </ul> | 70-144<br>70-71<br>72-77<br>78-89<br>90-94<br>95-98<br>99-113<br>114-120<br>127-144 |
| 8<br>Devil. | Computer Science<br>✓ FDP on "Microsoft Azure Al Engineer Associate"                                                                                                                                                                                                                                                                                                                                                                                                                                                                     | 145-150                                                                             |
| ASQUAR      | PG- Chemistry National level workshop on "Recent trends in Research Methodology"                                                                                                                                                                                                                                                                                                                                                                                                                                                         | 151-153                                                                             |