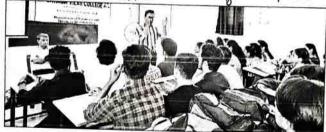

### WORKSHOP ON BASIC OF BIOINFORMATICS

Resource person Dr. kaunain Roohie Assistant professor, DoS in Biotechnology, Manasagangothri, University of Mysore, Mysuru

Guest of Honour B M Subraya President, SVEI®, Mysuru Sri N Chandrashekara Hon. Secretary, SVEI®, Mysuru

> Presided By Dr. Devika M Principal, SVC, Mysuru

Date:19-04-2024

Time:10:00 am

Sarada Vilas Educational Institutions (R.)

Phone : 0821 - 2332479 Fax : 0821 - 2330221