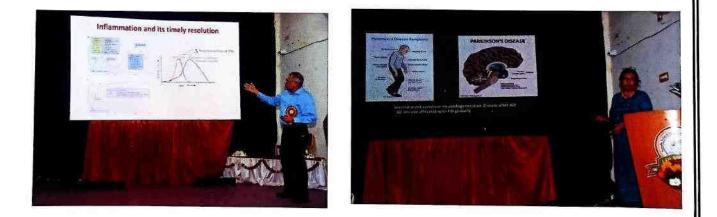

The one day seminar covered three sessions on various concepts related to the topic, the first session was on the topic **Neuroinfection and Neuroinflammation** is an underlying mechanism of Neurodegeneration. The session was through online mode handled by Dr. Jayashree Das Shrama, Professor, Department of Biological Sciences, Indian Institute of Science Education and Research (IISER), Kolkata.

The resource person for the second session was Dr. Basavaraj Balapal, Senior Research Scientist, Center for Dementia research, Nathan Klin Institute for Psychiatric research Orangeburg, New York, USA.who shared his insight and research experience with the participants, with more