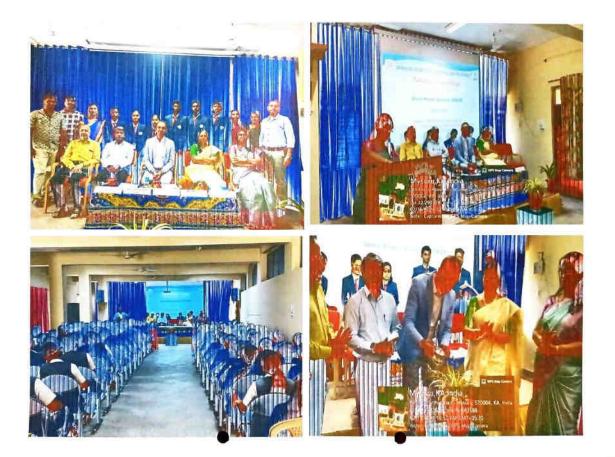

The Seminar was kick started with the formal inauguration and with the key note address. The chief guest of the session was prof. Lokanath N K, Hon'ble Vice Chancellor, University of Mysore, Mysuru. Sri N Chandrasekhar, Hon. Secretary, SVEI, Mysuru, Dr. T K Umesh senior GC member and former Vice chancellor, University of Mysore, Mysuru graced the occasion and was presided by Dr. M Devika, Principal, Sarada Vilas College Mysuru.

The keynote address for the seminar was delivered by Prof. K Sandeep Prabhu, Department Head and Professor of Immunology and Molecular toxicology, Department of Veterinary & Biomedical sciences The Pennsylvania State University, PA, USA. on the topic Resolution of inflammation: a new therapeutic frontier.

The one day seminar covered three sessions on various concepts related to the topic, the first session was on the topic **Neuroinfection and Neuroinflammation** is an underlying mechanism of Neurodegeneration. The session was through online mode handled by Dr. Jayashree Das Shrama, Professor, Department of Biological Sciences, Indian Institute of Science Education and Research (IISER), Kolkata.

The resource person for the second session was Dr. Basavaraj Balapal, Senior Research Scientist, Center for Dementia research, Nathan Klin Institute for Psychiatric research Orangeburg, New York, USA.who shared his insight and research experience with the participants, with more