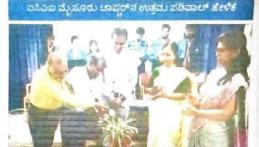

# ಜ್ಞಾನ ಸಂಪಾದನೆ ಉನ್ನತ ಶಿಕ್ಷಣದ ಉದ್ದೇಶವಾಗಲಿ'

ಪ್ರಜಾವಾಣಿ ವಾರ್ತೆ

ಮೈಸೂರು: 'ಉನ್ನತ ಶಿಕ್ಷಣದ ಮೂಲ ಉದ್ದೇಶ ಜಾನ ಸಂಪಾದನೆಯಾಗಿರಬೇಕು. ನೌಕರಿ ಪಡೆಯು-ವುದಕ್ಕಾಗಿ ನಡೆಸುವ ಕಲಿಕೆ ಪರಿಪೂರ್ಣವಾಗದು' ಎಂದು ಮೈಸೂರು ವಿಶ್ವವಿದ್ಯಾಲಯದ ಕುಲಪತಿ ಎನ್. ಕೆ.ಲೋಕನಾಥ್ ಪ್ರತಿಪಾದಿಸಿದರು.

ಶಾರದಾ ವಿಲಾಸ ಕಾಲೇಜಿನ ಸಸ್ಯಶಾಸ್ತ್ರ ಮತ್ತು ೊಕ್ಷಾಣು ಜೀವಶಾಸ್ತ್ರ ವಿಭಾಗವು ಆಯೋಜಿಸಿದ್ದ ೨೦ತರರಾಷ್ಟ್ರೀಯ ವಿಚಾರ ಸಂಕಿರಣ ಉದ್ರಾಟಿಸಿ ಮಾತನಾಡಿದರು.

'ಶೈಕ್ಷಣಿಕವಾಗಿ ಉನ್ನತ ಶಿಕ್ಷಣದ ಹಂತ ಮಹತ್ತದ್ದಾ-1ದೆ. ಇಲ್ಲಿ ಹೊಸ ವಿಚಾರಗಳನ್ನು ಕಲಿಯುವುದರೊಂ-ಗೆ ವ್ಯಕ್ತಿತ್ವವನ್ನು ಸೃಜನಾತ್ಮಕವಾಗಿ ಬೆಳೆಸಿಕೊಳ್ಳಬೇಕು. ುದ್ಮಾರ್ಥಿಗಳ ಸಂಶೋಧನೆ ಹಾಗೂ ಅಧ್ಯಯನ ಆಸಕ್ತಿ ತೆಯುತ್ತದೆ. ಇಂತಹ ಆಸಕ್ತಿಗಳು ಕಾಲೇಜಿನೊಳಗಡೆ-ಸೀಮಿತವಾಗದೆ ನಂತರದ ದಿನದಲ್ಲೂ ವಿಮರ್ಶೆಗೆ .ಳಪಡಬೇಕು' ಎಂದರು.

ಪ್ರೊ. ಕೆ. ಸಂದೀಪ್ ಪ್ರಭು ಮಾತನಾಡಿ, ಣರಿಯೂತ (ಇನ್.ಪ್ರಾಮೇಶನ್) ಒಂದು ರೀತಿಯಲ್ಲಿ ಹಸ್ಯ ಹಂತಕ. ಅದು ದೇಹದಲ್ಲಿ ಒಳಿತು ಹಾಗೂ

ಶಾರದಾ ವಿಲಾಸ ಕಾಲೀಜಿನ ಸಸ್ಯಶಾಸ್ತ್ರ ಮತ್ತು ಸೂಕ್ಷ್ಮಾಣು ಜೀವಶಾಸ್ತ್ರ ವಿಭಾಗವು ಆಯೋಜಿಸಿದ್ರ ವಿಚಾರ ಸಂಕಿರಣವನ್ನು ಎನ್.ಕೆ.ಲೋಕನಾಥ್ ಉದ್ಘಾಟಿಸಿದರು

2

24

New paper articles on the in inguration of Internation Seminar on 'Neurodegenerative Disorders and inflammation'. Prof. K lokanath N.K Hon'ble Vice chancellor, University of Mysore, Prof. K Sandeep Prabhu Department Head and Professor of immunology and molecular Toxicology, The Pennsylvania State University, PA, USA, N. Chamdrashekara Hon.Secretary, SVEI, Mysuru, Dr. T.K Umesh Senior GC member and former Vice Chancellor University of Mysore and others were present