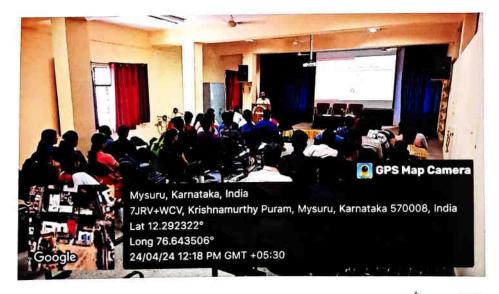

#### Best Practice – 1 Title of the Practice: International/National/statelevel Seminar/ FDP's/ special talk

| SLNo        | Department                                                                                                                                                                                                                                                                                                                                                                                                                                                                                                                               | Page No                                                                             |
|-------------|------------------------------------------------------------------------------------------------------------------------------------------------------------------------------------------------------------------------------------------------------------------------------------------------------------------------------------------------------------------------------------------------------------------------------------------------------------------------------------------------------------------------------------------|-------------------------------------------------------------------------------------|
| 1           | Botany       ✓         ✓       International seminar on Neurodegenerative Disorders and inflammation         ✓       One day workshop on " Basic of Bioinformatics"         ✓       One day workshop on " Application of Bioinformatics"                                                                                                                                                                                                                                                                                                 | 3-25<br>3-15<br>16-20<br>21-25                                                      |
| 2           | <ul> <li>Microbiology</li> <li>✓ International seminar on Neurodegenerative Disorders and<br/>inflammation</li> <li>✓ Special Lecture on " Microbial Challenges in Food and Prevention<br/>Strategies"</li> </ul>                                                                                                                                                                                                                                                                                                                        | 26-44<br>26-38<br>38-44                                                             |
| 3           | Zoology<br>✓ Special talk on "Beat plastic pollution"                                                                                                                                                                                                                                                                                                                                                                                                                                                                                    | 45-51                                                                               |
| 4           | Mathematics<br>Special talk on "Career Opportunities in Physical Science"                                                                                                                                                                                                                                                                                                                                                                                                                                                                | 52-61                                                                               |
| 5           | Physics<br>Special talk on "Career Opportunities in Physics"                                                                                                                                                                                                                                                                                                                                                                                                                                                                             | 62-67                                                                               |
| 6           | English<br>✓ Special talk on "Neuro –psychiatric Disorders on stage"                                                                                                                                                                                                                                                                                                                                                                                                                                                                     | 68-69                                                                               |
| 7           | <ul> <li>Commerce and Business Administration</li> <li>One day Workshop on "Commerce Education- Road Ahead"</li> <li>Special lecture on "Steps to Achieve Success"</li> <li>Special Lecture on "Analysis of Stock Market"</li> <li>Special lecture on "Blood Donation"</li> <li>Special lecture on "Start Up -when, why and How"</li> <li>FDP on "Recent Developments in Research and Research methodology"</li> <li>Special lecture on "Budget Analysis - 2024"</li> <li>Special lecture on "HR Trends for Future workplace"</li> </ul> | 70-144<br>70-71<br>72-77<br>78-89<br>90-94<br>95-98<br>99-113<br>114-120<br>127-144 |
| 8<br>Devil. | Computer Science<br>✓ FDP on "Microsoft Azure Al Engineer Associate"                                                                                                                                                                                                                                                                                                                                                                                                                                                                     | 145-150                                                                             |
| ASQUAR      | PG- Chemistry National level workshop on "Recent trends in Research Methodology"                                                                                                                                                                                                                                                                                                                                                                                                                                                         | 151-153                                                                             |