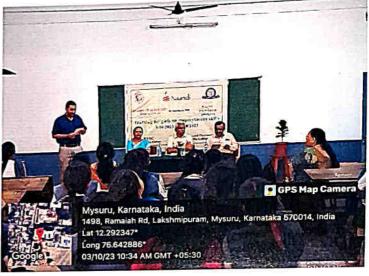

### WORKSHOP ON BASIC OF BIOINFORMATICS

Resource person Dr. kaunain Roohie Assistant professor, DoS in Biotechnology, Manasagangothri, University of Mysore, Mysuru

Guest of Honour B M Subraya President, SVEI®, Mysuru Sri N Chandrashekara Hon. Secretary, SVEI®, Mysuru

> Presided By Dr. Devika M Principal, SVC, Mysuru

Date:19-04-2024

Time:10:00 am

Sarada Vilas Educational Institutions (R.)

Phone : 0821 - 2332479 Fax : 0821 - 2330221