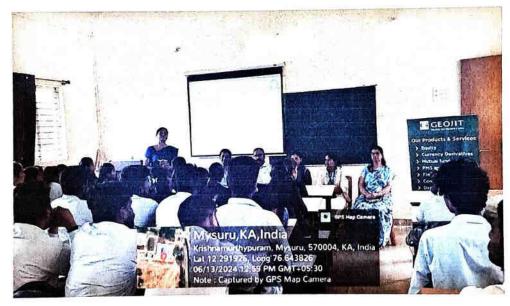

### WORKSHOP ON BASIC OF BIOINFORMATICS

Resource person Dr. kaunain Roohie Assistant professor, DoS in Biotechnology, Manasagangothri, University of Mysore, Mysuru

Guest of Honour B M Subraya President, SVEI®, Mysuru Sri N Chandrashekara Hon. Secretary, SVEI®, Mysuru

> Presided By Dr. Devika M Principal, SVC, Mysuru

Date:19-04-2024

Time:10:00 am

Sarada Vilas Educational Institutions (R.)

Phone : 0821 - 2332479 Fax : 0821 - 2330221

We deem it a great privilege to invite you as a resource person for **One-day workshop on "Bioinformatics"** organized by the Department of Botany at 10:30 am on 19th April 2024. I shall be thankful to you if you could kindly accept our invitation.