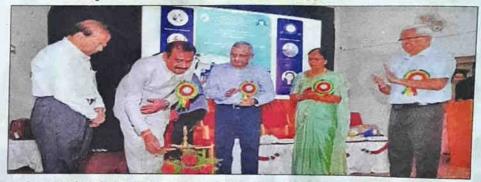

The Seminar was kick started with the formal inauguration and with the key note address. The chief guest of the session was prof. Lokanath N K, Hon'ble Vice Chancellor, University of Mysore, Mysuru. Sri N Chandrasekhar, Hon. Secretary, SVEI, Mysuru, Dr. T K Umesh senior GC member and former Vice chancellor, University of Mysore, Mysuru graced the occasion and was presided by Dr. M Devika, Principal, Sarada Vilas College Mysuru.

The keynote address for the seminar was delivered by Prof. K Sandeep Prabhu, Department Head and Professor of Immunology and Molecular toxicology, Department of Veterinary & Biomedical sciences The Pennsylvania State University, PA, USA. on the topic Resolution of inflammation: a new therapeutic frontier.