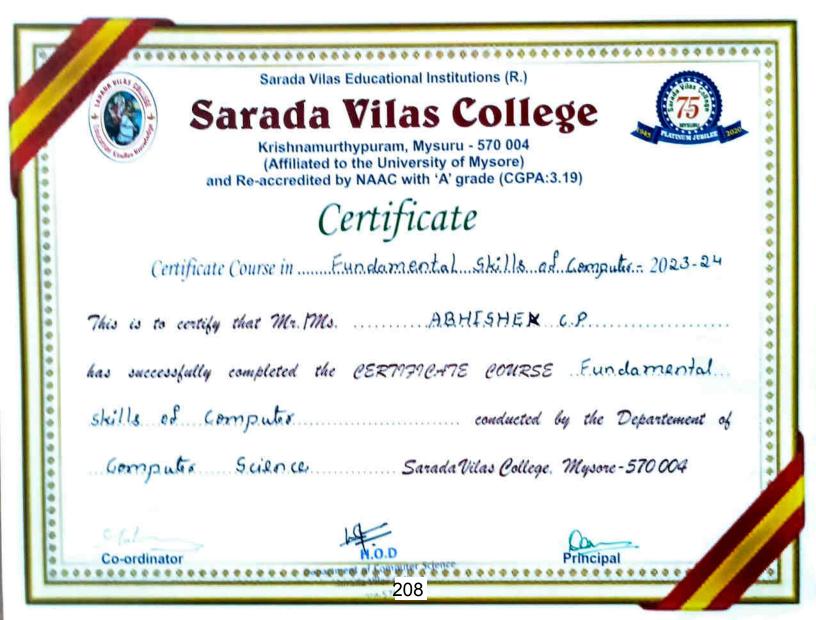

Dr. M. Devika, M.Sc., M.Phil., Ph.D. Principal Mobile : 9880024483

7.2.1 - Describe two best practices successfully implemented by the Institution as per NAAC formatprovided in the Manual.

| SI.<br>No. | Best Practice                                                     | Numbers | Page<br>No. |
|------------|-------------------------------------------------------------------|---------|-------------|
| 1.         | International/National/state level<br>Seminar/FDP's/ special talk |         |             |
| a          | International Seminar/workshop                                    | 02      |             |
| b          | National Seminar/workshop                                         | 01      |             |
| c          | Special Talk                                                      | 13      |             |
| d          | FDP'S                                                             | 03      |             |
| 2.         | Certificate Course                                                | 17      | 154-362     |

#### Best Practice – 1 Title of the Practice: International/National/statelevel Seminar/ FDP's/ special talk

| SLNo        | Department                                                                                                                                                                                                                                                                                                                                                                                                                                                                                                                               | Page No                                                                             |
|-------------|------------------------------------------------------------------------------------------------------------------------------------------------------------------------------------------------------------------------------------------------------------------------------------------------------------------------------------------------------------------------------------------------------------------------------------------------------------------------------------------------------------------------------------------|-------------------------------------------------------------------------------------|
| 1           | Botany       ✓         ✓       International seminar on Neurodegenerative Disorders and inflammation         ✓       One day workshop on " Basic of Bioinformatics"         ✓       One day workshop on " Application of Bioinformatics"                                                                                                                                                                                                                                                                                                 | 3-25<br>3-15<br>16-20<br>21-25                                                      |
| 2           | <ul> <li>Microbiology</li> <li>✓ International seminar on Neurodegenerative Disorders and<br/>inflammation</li> <li>✓ Special Lecture on " Microbial Challenges in Food and Prevention<br/>Strategies"</li> </ul>                                                                                                                                                                                                                                                                                                                        | 26-44<br>26-38<br>38-44                                                             |
| 3           | Zoology<br>✓ Special talk on "Beat plastic pollution"                                                                                                                                                                                                                                                                                                                                                                                                                                                                                    | 45-51                                                                               |
| 4           | Mathematics<br>Special talk on "Career Opportunities in Physical Science"                                                                                                                                                                                                                                                                                                                                                                                                                                                                | 52-61                                                                               |
| 5           | Physics<br>Special talk on "Career Opportunities in Physics"                                                                                                                                                                                                                                                                                                                                                                                                                                                                             | 62-67                                                                               |
| 6           | English<br>✓ Special talk on "Neuro –psychiatric Disorders on stage"                                                                                                                                                                                                                                                                                                                                                                                                                                                                     | 68-69                                                                               |
| 7           | <ul> <li>Commerce and Business Administration</li> <li>One day Workshop on "Commerce Education- Road Ahead"</li> <li>Special lecture on "Steps to Achieve Success"</li> <li>Special Lecture on "Analysis of Stock Market"</li> <li>Special lecture on "Blood Donation"</li> <li>Special lecture on "Start Up -when, why and How"</li> <li>FDP on "Recent Developments in Research and Research methodology"</li> <li>Special lecture on "Budget Analysis - 2024"</li> <li>Special lecture on "HR Trends for Future workplace"</li> </ul> | 70-144<br>70-71<br>72-77<br>78-89<br>90-94<br>95-98<br>99-113<br>114-120<br>127-144 |
| 8<br>Devil. | Computer Science<br>✓ FDP on "Microsoft Azure Al Engineer Associate"                                                                                                                                                                                                                                                                                                                                                                                                                                                                     | 145-150                                                                             |
| ASQUAR      | PG- Chemistry National level workshop on "Recent trends in Research Methodology"                                                                                                                                                                                                                                                                                                                                                                                                                                                         | 151-153                                                                             |