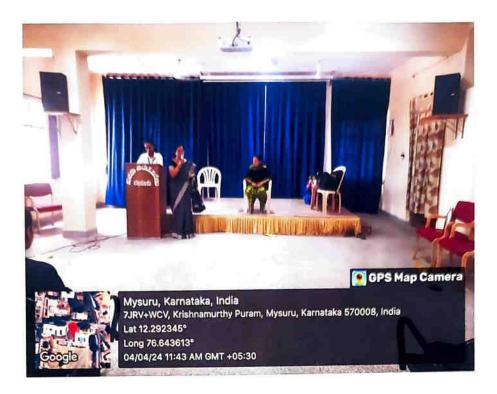

The Seminar was kick started with the formal inauguration and with the key note address. The chief guest of the session was prof. Lokanath N K, Hon'ble Vice Chancellor, University of Mysore, Mysuru. Sri N Chandrasekhar, Hon. Secretary, SVEI, Mysuru, Dr. T K Umesh senior GC member and former Vice chancellor, University of Mysore, Mysuru graced the occasion and was presided by Dr. M Devika, Principal, Sarada Vilas College Mysuru.

The keynote address for the seminar was delivered by Prof. K Sandeep Prabhu, Department Head and Professor of Immunology and Molecular toxicology, Department of Veterinary & Biomedical sciences The Pennsylvania State University, PA, USA. on the topic Resolution of inflammation: a new therapeutic frontier.