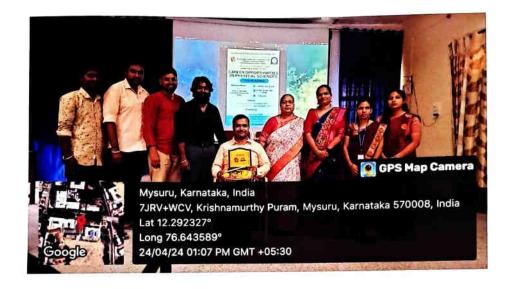

#### Best Practice – 1 Title of the Practice: International/National/statelevel Seminar/ FDP's/ special talk

| SLNo        | Department                                                                                                                                                                                                                                                                                                                                                                                                                                                                                                                               | Page No                                                                             |
|-------------|------------------------------------------------------------------------------------------------------------------------------------------------------------------------------------------------------------------------------------------------------------------------------------------------------------------------------------------------------------------------------------------------------------------------------------------------------------------------------------------------------------------------------------------|-------------------------------------------------------------------------------------|
| 1           | Botany       ✓         ✓       International seminar on Neurodegenerative Disorders and inflammation         ✓       One day workshop on " Basic of Bioinformatics"         ✓       One day workshop on " Application of Bioinformatics"                                                                                                                                                                                                                                                                                                 | 3-25<br>3-15<br>16-20<br>21-25                                                      |
| 2           | <ul> <li>Microbiology</li> <li>✓ International seminar on Neurodegenerative Disorders and<br/>inflammation</li> <li>✓ Special Lecture on " Microbial Challenges in Food and Prevention<br/>Strategies"</li> </ul>                                                                                                                                                                                                                                                                                                                        | 26-44<br>26-38<br>38-44                                                             |
| 3           | Zoology<br>✓ Special talk on "Beat plastic pollution"                                                                                                                                                                                                                                                                                                                                                                                                                                                                                    | 45-51                                                                               |
| 4           | Mathematics<br>Special talk on "Career Opportunities in Physical Science"                                                                                                                                                                                                                                                                                                                                                                                                                                                                | 52-61                                                                               |
| 5           | Physics<br>Special talk on "Career Opportunities in Physics"                                                                                                                                                                                                                                                                                                                                                                                                                                                                             | 62-67                                                                               |
| 6           | English<br>✓ Special talk on "Neuro –psychiatric Disorders on stage"                                                                                                                                                                                                                                                                                                                                                                                                                                                                     | 68-69                                                                               |
| 7           | <ul> <li>Commerce and Business Administration</li> <li>One day Workshop on "Commerce Education- Road Ahead"</li> <li>Special lecture on "Steps to Achieve Success"</li> <li>Special Lecture on "Analysis of Stock Market"</li> <li>Special lecture on "Blood Donation"</li> <li>Special lecture on "Start Up -when, why and How"</li> <li>FDP on "Recent Developments in Research and Research methodology"</li> <li>Special lecture on "Budget Analysis - 2024"</li> <li>Special lecture on "HR Trends for Future workplace"</li> </ul> | 70-144<br>70-71<br>72-77<br>78-89<br>90-94<br>95-98<br>99-113<br>114-120<br>127-144 |
| 8<br>Devil. | Computer Science<br>✓ FDP on "Microsoft Azure Al Engineer Associate"                                                                                                                                                                                                                                                                                                                                                                                                                                                                     | 145-150                                                                             |
| ASQUAR      | PG- Chemistry National level workshop on "Recent trends in Research Methodology"                                                                                                                                                                                                                                                                                                                                                                                                                                                         | 151-153                                                                             |