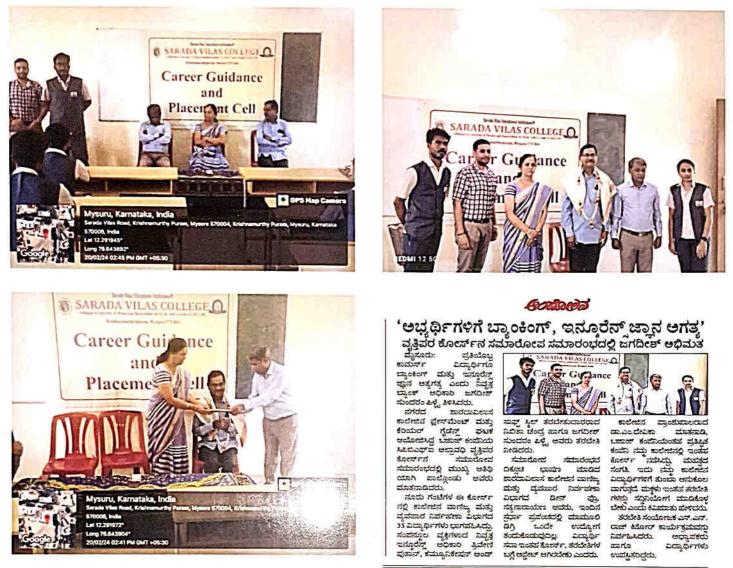

Registered students for batch 3 of final year B.Com and B.B.A.             |

The last session of the batch 3 of CPBFI happened on February 20<sup>th</sup>, 2024. It was facilitated by Mr. Jagadeesh Sundaram Pillai, Trainer from Walchand Plus. On the same day, a Valedictory Session was Organized at 3:00 PM. Dr. M. Devika, Principal, Sarada Vilas College presided over the session.

Mr.Jagadeesh Sundaram Pillai, who was felicitated by the college, explained how important knowledge of banking, insurance, and finance is for the current generation of youth especially for commerce and management students. He also appreciated the students for their interest in the same.

M Deviku MSC.M.Fid\_Ph.D. Principal Sarada Vilas College, Krishnamurthypuram.Mysuru

#### Glimpses of the event on 20-01-2024



Andalana Edition Fan 21, 2824 Page No. A

# Newspaper cutting describing the valedictory event of CPBFI - Batch 3

Dr. M Devika M.Sc.,M.Phil.Ph.D. Principal Sarada Vilas College, "rishnamurthypuram,Mysuru

# Sarada Vilas College Krishnamurthy Puram, Mysuru Career Guidance and Placement Cell Attendance Report

#### Name of the Event: Orientation -CPBFI Batch3 Date of Event: 03/11/2023 Resource Person:

| Sl.No | Name                             | Combination | Signature        |
|-------|----------------------------------|-------------|------------------|
| 1     | BHARATH . P                      | B. Wm       | Bhend P          |
| a.    | RAGHAUGNDRA.K                    | B.COm       | Rodk             |
| 3     | THUSHAR . S                      | B. com      | Think            |
| 4