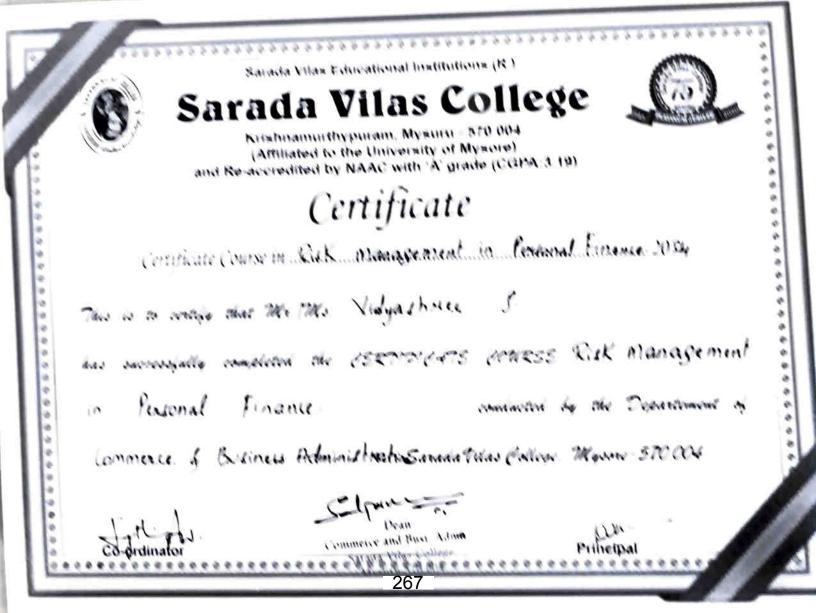

Duration and date: 30hrs and 30-09-2023 to 25-11-2023

No. of students: 30

Class on all Saturday 2 to 4pm

Teacher in charge: Dr. Jyothi A.N, HOD, Department of Commerce and Business Administration.

The department of Commerce and Business Administration conducted an Addon course titled "Certificate Course on Risk Management in Personal Finance" for 30 hours. Thirty students participated in this course. The teacher mentioned above was in charge of this Add-on Course. The students were issued certificate after the successful completion course.

whith. HOD

H O D Commerce and Busi, Adi. Sarada Vilas College Mysuru-570 004

Jan FI

Dean Dean Commerce and Busi, Admn Sarada Vilas College Mysuru-570 004

Gy, M Devika M.Sc.,M.Phil.Ph.D. Principal Sarada Vilas College, Krishnamurthypuram,Mysuru



# Department of Commerce and Business Administration

SARADA VILAS COLLEGE Krishnamurthypuram, MYSURU-570004 Department of Commerce and Business Administration

Certificate Course on Risk Management in Personal Finance

15-02-2024

Student Circular Batch -2

This is to bring to the notice of the students, a certificate course on "Certificate Course on Risk Management in Personal Finance" has been organised by the department of Commerce and Business Administration. The interested students can enrol themselves on or before 21-02-2024 Wednesday.

The further details will be communicated to the students by the in charge faculty. The interested students should register their names with Dr. Jyothi A.N, HOD, Department of Commerce and Business Administration.

Jystip

HOD H O.D Commerce and Bas