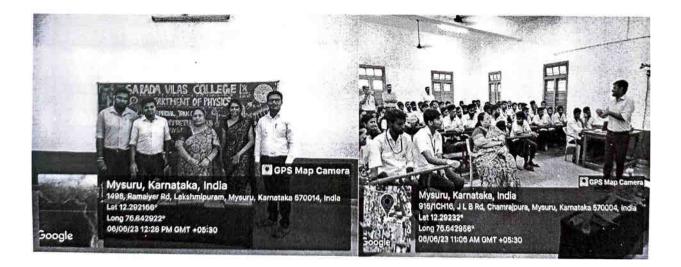

#### International Seminar on "Neurodegenerative Disorders and inflammation" $\geq$

Phone: 0821 - 2332479 Fax: 0821 - 2330221 Sarada Vilas Educational Institutions (R) SARADA VILAS COLLEGE Krishnamurthypuram, Mysuru - 570 004 (Affiliated to the University of Mysore) Reaccredited by NAAC with A grade (CGPA :: 3. 1) E-mail : principal@saradavilas.com, Website : www.saradavilas.com Dr. M. Devika, M.Sc., M. Phil., Ph.D Principal Mobile : 9880024483 SVC/180/2023-24 Date:02.02.2024 5868 To, The President/Hon.Secretary Sarada Vilas Educational Institution ®Mysore Sir, Sub: Seeking permission to organize one day international level seminar in the college on Epigenetics of Neurodegenerative Disorders on 24.02.2024. With reference to the above subject, I would like to bring it your kind notice that, thedepartmentsofBotany&Microbiologyhaveplannedtoorganizeaonedayinternational seminar on Epigenetics of Neurodegenerative disorders on 24.02.2024.We have already contacted two accomplished scientists from United States of America and they have accepted our invitation. Both the resource persons are known to us and they have agreed to do it without expecting TA & DA keeping institution &students' academic progress in mind. In addition, we have planned to invite Vice-Chancellor of University of Mysore to inaugurate the seminar and one from DOS in Microbiology or Botany from University of Mysore for the valedictory function. One more resource person by name Dr.Srimonta Gayer, Department of Developmental Biology and Genetic, Indian Institute Science, Bengaluru has also accepted our invitation. Since, it was a long standing dream of Sarada Vilas College to organize on international level seminar, I request you sincerely to permit us and fund us partially so to that we can up hold the college reputation and it may even add to our sincere efforts of bringing back the past glory of the institution. Please find attached the rough budget proposal for the seminar and guide us further. Thanking You Yours faithfully

The seminar aims to explore the dynamics of peurodegenerative diseases such as Alzheimer's, Parkinson's and Huntington's that are significant challenges to the healthcare systems worldwide due to their progressive nature and lack of effective treatments. It also aims to explore the role of inflammatory responses and their regulation towards epigenetic mechanisms that are pivotal in the onset and progression of these diseases. Epigenetic changes are caused by environmental factors such as diet, stress, exposure to taxins, etc., leading to neuronal dysfunction and degeneration in many neurodegenerative diseases. Understanding the underlying epigenetic mechanisms and the role of inflammation holds promise for development of innovative therapeutic strategies. Organized by the Departments of Botany & Microbiology and the IQAC, this international seminar offers a unique opportunity to explore an emerging frontier for promoting longer and healthier cognitive function.