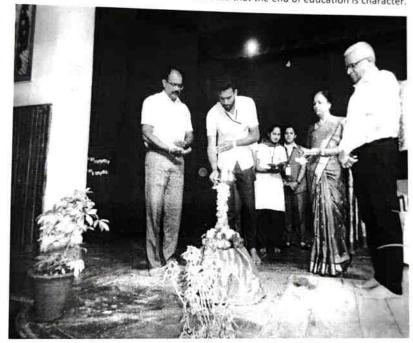

gram by illuminating the lamp. Mr. Bheeresh S, Vice President of Student Forum and Cultural committee welcomed the gathering and Ku. Yashaswini introduced the chief guest Mr. N Dhananjaya, Theatre Artist, Mysuru. Mr. N Dhananjaya, Theatre Artist, was the chief guest of the programme. In his speech, Mr. N Dhananjaya became nostalgic by remembering his days in the Sarada Vilas Institutions and also remembered his first performance in 2000 as an artist in "Oorubanga" kannada drama in the Ranga Bhoomi. He also suggested students always aim at Moon and if one fails at least one falls amongst stars. He urged the students to develop individuality and for that discipline, dedication and determination should be imbibed by the students. And hence he declared that the end of education is character.



Sri N Chandrashekhar, Honorable Secretary, SVEI(R), Mysuru graced the occasion and in his speech, he opined that inauguration of youth forum should do noteworthy programs on this stage and recalled eminent members of the society who studied in this institution.

Badges for members of student forum were distributed by the guest Mr. N Dhananjay in the program. Felicitation was held to honor the chief guest Mr. N Dhananjaya.

#### SARADA VILAS COLLEGE KRISHNAMURTHYPURAM, MYSURU

08/12/2022

#### NOTICE OF MEETING

A Meeting of Student Forum and Cultural Committee is arranged on 09/12/2022, Friday in Zoology lab at 4.00pm. All the Faculty members of the Committee and all the class representatives are hereby requested to attend the meeting. The agenda for the meeting is as follows.

#### **Me