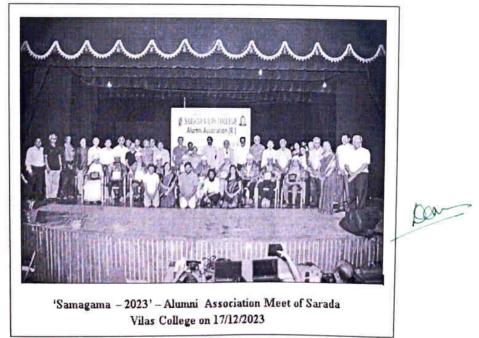

## SAMAGAMA -2023

Lunch: 1:00 PM

Dea

Host: Mr. TejasGowda and Ms. Keerthishree

ಮೈಸೂರಿನ ಶಾರದಾ ವಿಲಾಸ ಕಾಲೇಜಿನ ಶತಮಾನೋತ್ಸವ ಭವನದಲ್ಲಿ ನಡೆದ ಸಮಾಗಮ ಕಾರ್ಯಕ್ರಮದಲ್ಲಿ ಹಿರಿಯ ವಿದ್ಯಾರ್ಥಿಗಳನ್ನು ಸನ್ಮಾನಿಸಲಾಯಿತು.

#### Samagama - 2023

#### Alumni Association Meet – 2023

On 17/12/2023 Alumni Association Meet 'Samagama' of Sarada Vilas College was held in the Centenary Hall. Prof. T. K. Umesh, Governing Council member and an alumnus of SVEI was invited as the chief guest. Prof. G. Hemanth Kumar, Former Vice Chancellor of University of Mysore and an alumnus of Sarada Vilas College and Sri. N. Chandrashekar, Hon. Secretary, SVEI and an alumnus of Sarada Vilas College were also present as special invitees. Many teachers who had served at Sarada Vilas College were also present in the meet.