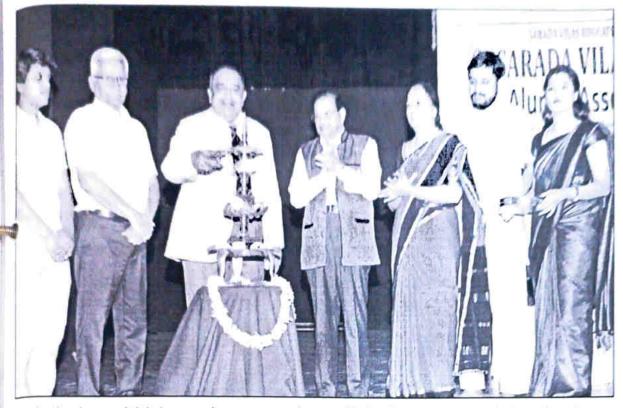

#### Alumni Association Meet – 2023

On 17/12/2023 Alumni Association Meet 'Samagama' of Sarada Vilas College was held in the Centenary Hall. Prof. T. K. Umesh, Governing Council member and an alumnus of SVEI was invited as the chief guest. Prof. G. Hemanth Kumar, Former Vice Chancellor of University of Mysore and an alumnus of Sarada Vilas College and Sri. N. Chandrashekar, Hon. Secretary, SVEI and an alumnus of Sarada Vilas College were also present as special invitees. Many teachers who had served at Sarada Vilas College were also present in the meet.

Speaking on this occasion, Prof. T. K. Umesh explained briefly the plans of institution related to infrastructure development and also regarding starting new technical courses such as engineering. Prof. G. Hemanth Kumar, remembering the past days at the college, wished that the college would get the autonomous status as soon as possible. Sri. N. Chandrashekar expressed his happiness for being a part of this event where he could meet his teachers.