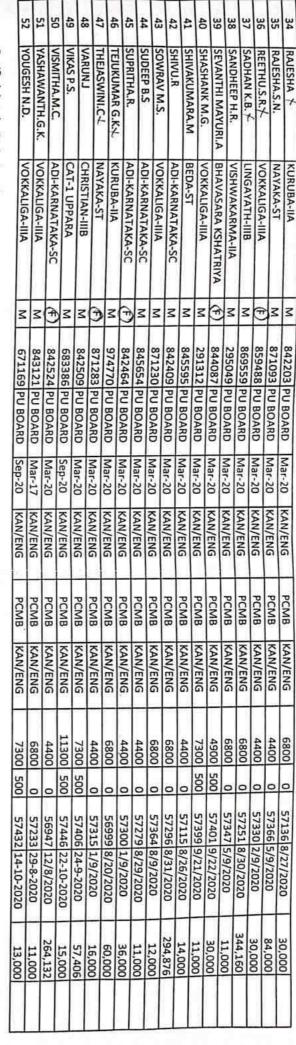

|            | 207120        |                 | 10        | VAN /CNC                        | 200       | VAN /FILE                       |          | ,     | 0/404            | 3/434 14-10-2020   | 00,000           |         |



Certified that the Pariculars furnished above are correct

Signature of the Principal with Seal of the College Date:

Principal Sarada Vilas College Mysore - 570 004

Admission form-1(Karnataka students) I & II Semester

|        |               | STATEMENTS                                                                                      | NIMOH  | HE DE      | VII S OE