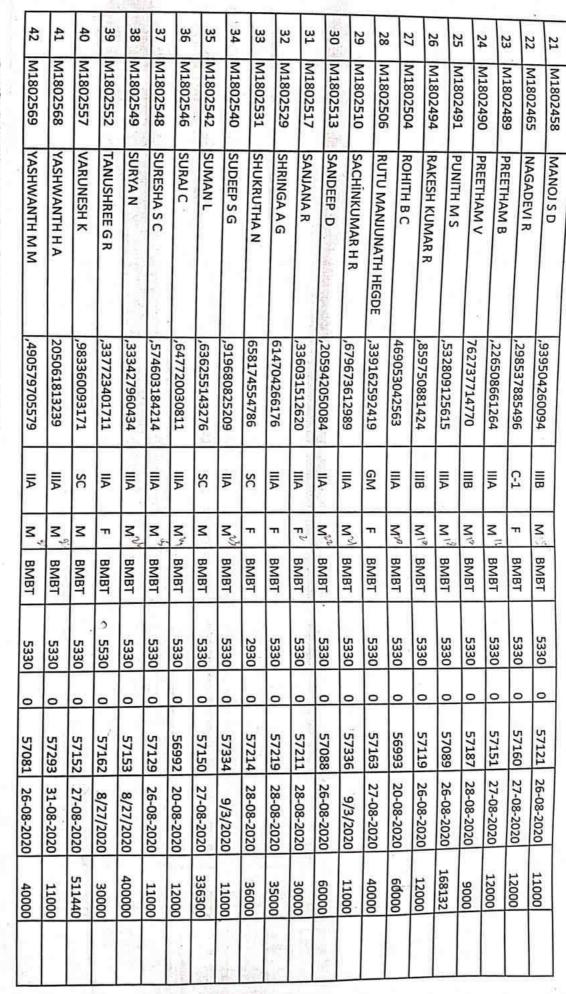

600         | 20000         | 11000         | 10000          | 12000        | DODGT           | 15000        | 11000         | 11000         | 12       | income   | Annual               | ATION: B      | 0-21                             | (D YEAR ST                                          |
|                  |                    |               |               |                   |                   |               |               |               |               |               |                |               |               |               |                |              |                 |              |               |               | 13       |          | Remarks              | BMBT          |                                  | UDENTS)                                             |



Certified that the Pariculars furnished above are correct

Adiabata Branch (Cagedor)
University of the Cagedor)

1) Mysore Cag

Signature of the Principal with Seal of the College Date:

Principal
Survalu Vilus College
Mysore - 570 004



V & VI SEMESTER

| NAME OF | 됢            | THE COLLEGE: SARADA VILAS COLLEGE, MYSORE     | OLLEGE, MYSO  | IDIDATES<br>RE    | ADN |                   | RING THE ACADE    | !! B. | :ADEMIC          | DURING THE ACADEMIC YEAR 2020-21 | 21               |         |
|---------|--------------|-----------------------------------------------|---------------|-------------------|-----|-------------------|-------------------|-------|------------------|----------------------------------|------------------|---------|
|         |              |